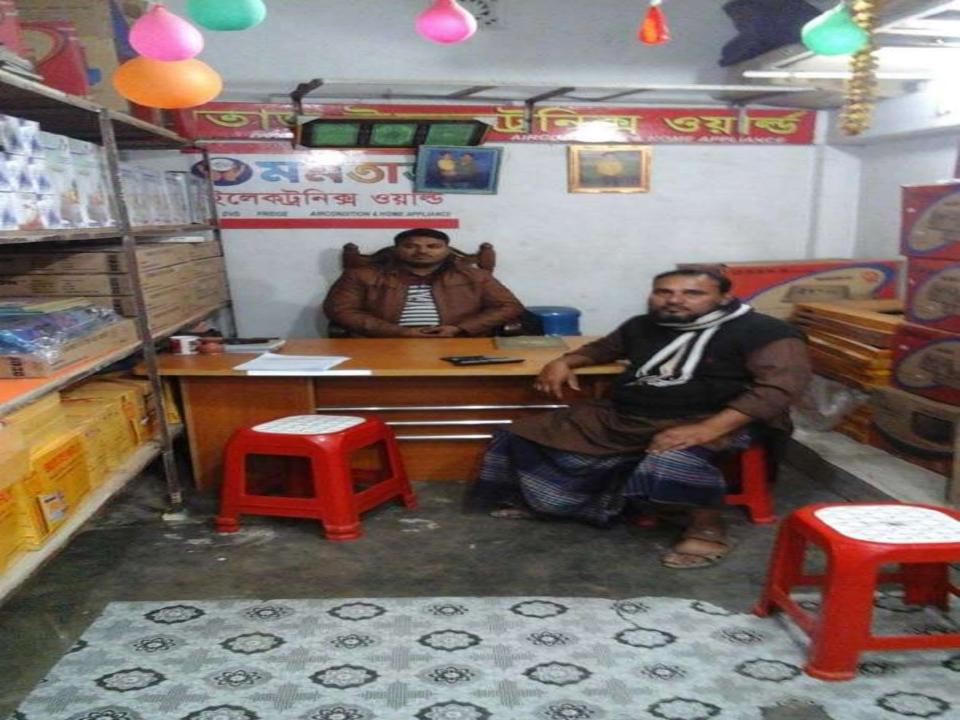

## PROPOSED NOBIN UDYOKTA BUSINESS INFO

| Business Name                                                | : | Momtaz Electronics World                                                              |
|--------------------------------------------------------------|---|---------------------------------------------------------------------------------------|
| Address/ Location                                            | : | Monirampur Bazar, Jessore.                                                            |
| Total Investment in BDT                                      | : | Tk. 710,000                                                                           |
| Financing                                                    | : | Self Tk. 510,000 (from existing business) Required Investment Tk. 200,000 (as equity) |
| Present salary/drawings from business                        | : | BDT 9,000 (Nine thousand)                                                             |
| Proposed Salary                                              | : | BDT 10,000 (Ten thousand)                                                             |
| Proposed Business Implementation Plan                        |   |                                                                                       |
| (i) % of present gross profit margin                         | : | On products 12%.                                                                      |
| (ii) Estimated % of proposed gross profit margin             | : | On products 12%.                                                                      |
| (iii) In future risk mgt. plan<br>(from fire, disaster etc.) | : |                                                                                       |