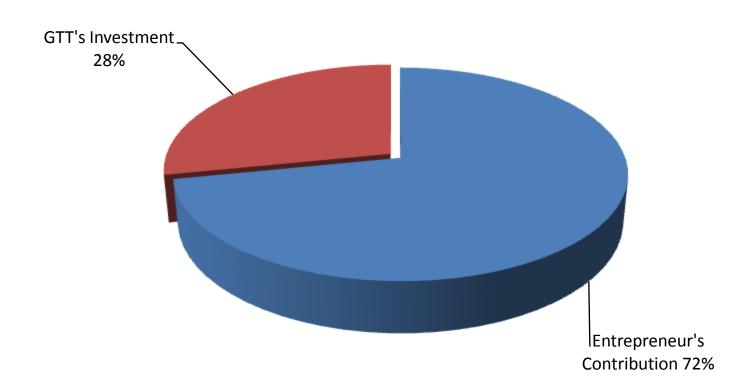

# SOURCE OF FINANCE

- Entrepreneur's Contribution BDT 510,000
- GTT's Investment BDT 200,000
- Total Capital BDT 710,000