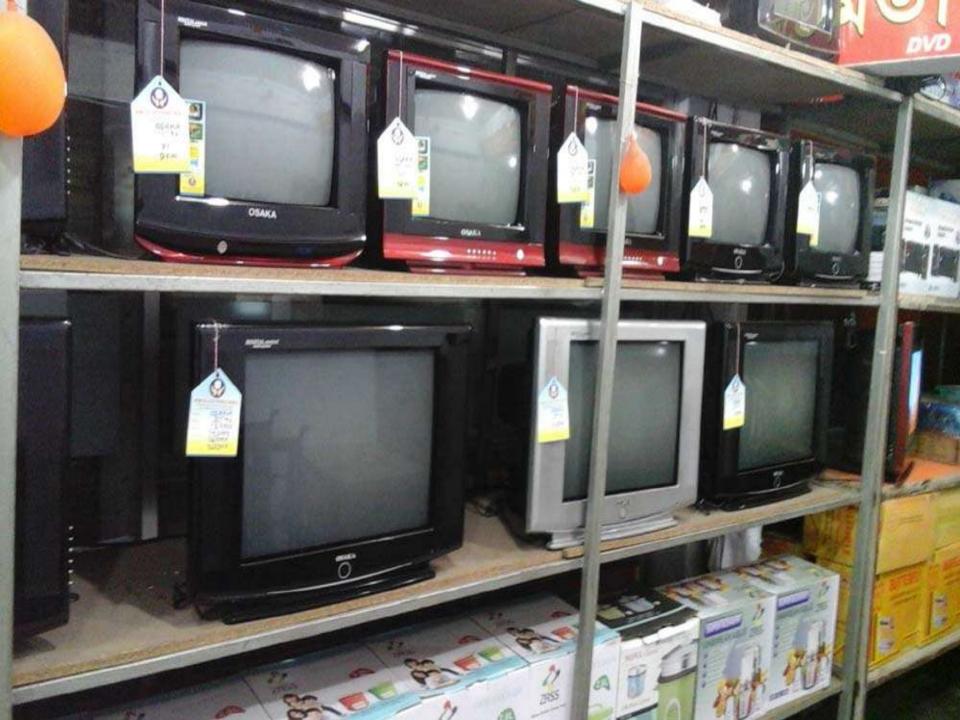

## PRESENT & PROPOSED INVESTMENT BREAKDOWN

| Particulars                                                                                                                         | Existing<br>Business                                               | Proposed | Total   |          |  |
|-------------------------------------------------------------------------------------------------------------------------------------|--------------------------------------------------------------------|----------|---------|----------|--|
| Existing                                                                                                                            | Existing Proposed                                                  |          | (BDT)   | (BDT)    |  |
| Investment in products (Color TV,sewing machine, rice cooker, iron, DVD, water filter, fan, IPS, led monitor and refrigerator etc.) | Color TV, sewing machine, fan, water filter, and refrigerator etc. | 350,000  | 200,000 | 550,000  |  |
| Investment in Equipments (bulb and fan etc.)                                                                                        | 1,200                                                              | -        | 1,200   |          |  |
| Cash in hand                                                                                                                        |                                                                    |          | -       | 1,225    |  |
| Debtors (Since October, 2015 to at present)                                                                                         | 57,000                                                             | -        | 57,000  |          |  |
| Creditors (Since October, 2015 to at present)                                                                                       |                                                                    | (45,000) |         | (45,000) |  |
| Decoration (fixture and fittings)                                                                                                   | 35,575                                                             | -        | 35,575  |          |  |
| Advance for Shop                                                                                                                    | 110,000                                                            | -        | 110,000 |          |  |
| Total Capital                                                                                                                       |                                                                    | 510,000  | 200,000 | 710,000  |  |