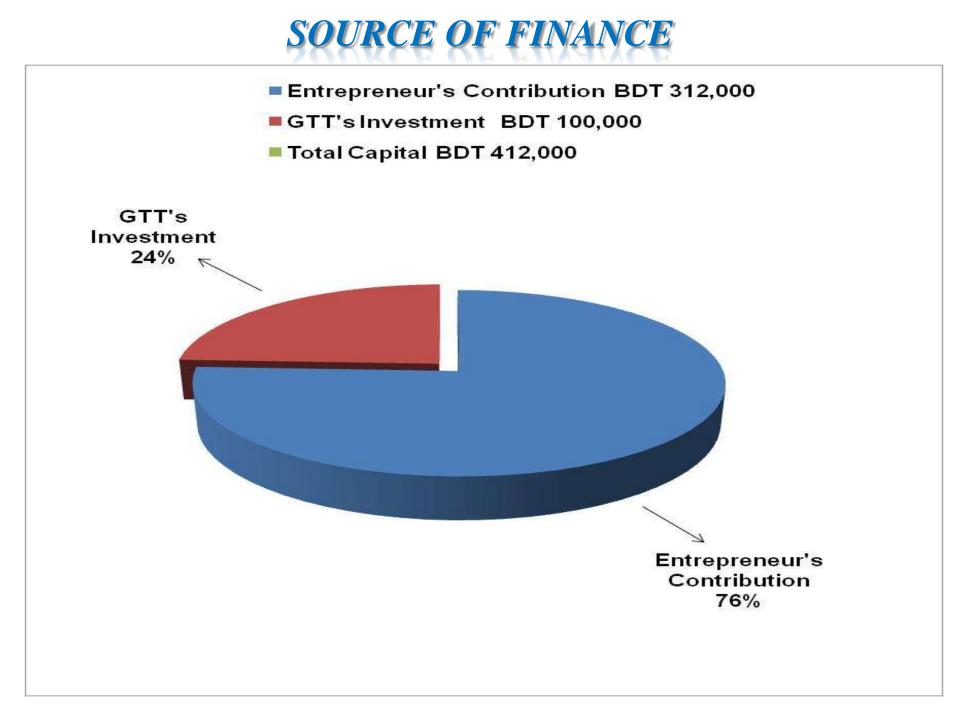

## **PROPOSED NOBIN UDYOKTA BUSINESS INFO**

| Business Name                                                | : | Hasan paan Store                                                                         |
|--------------------------------------------------------------|---|------------------------------------------------------------------------------------------|
| Address/ Location                                            | : | Rajgonj Bazar, Jessore.                                                                  |
| Total Investment in BDT                                      | • | Tk. 412,000                                                                              |
| Financing                                                    | : | Self Tk. 312,000 (from existing business)<br>Required Investment Tk. 100,000 (as equity) |
| Present salary/drawings from business                        | : | BDT 4,000 (Four Thousand)                                                                |
| Proposed Salary                                              | : | BDT 5,000 (Five Thousand)                                                                |
| Proposed Business<br>Implementation Plan                     |   |                                                                                          |
| (i) % of present gross profit margin                         | : | On products 20%.                                                                         |
| (ii) Estimated % of proposed gross profit margin             | : | On products 20%.                                                                         |
| (iii) In future risk mgt. plan<br>(from fire, disaster etc.) | : |                                                                                          |

| Particula                              | ars                | Existing<br>Business | Proposed | Total    |
|----------------------------------------|--------------------|----------------------|----------|----------|
| Existing                               | Proposed           | (BDT)                | (BDT)    | (BDT)    |
| ,                                      |                    | 299,072              | 100,000  | 399,072  |
| Investment in Equipments (calculator,  | bulb and fan etc.) | 4,000                |          | 4,000    |
| Cash in hand                           |                    | 2,068                |          | 2,068    |
| Debtors (Since January, 2016 to at pre | esent)             | 5,960                |          | 5,960    |
| Creditors (Since December, 2015 to at  | present)           | (30,000)             |          | (30,000) |
| Decoration (fixture and fittings)      |                    | 4,900                |          | 4,900    |
| Advance for shop                       |                    | 26,000               |          | 26,000   |
| Total Cap                              | ital               | 312,000              | 100,000  | 412,000  |