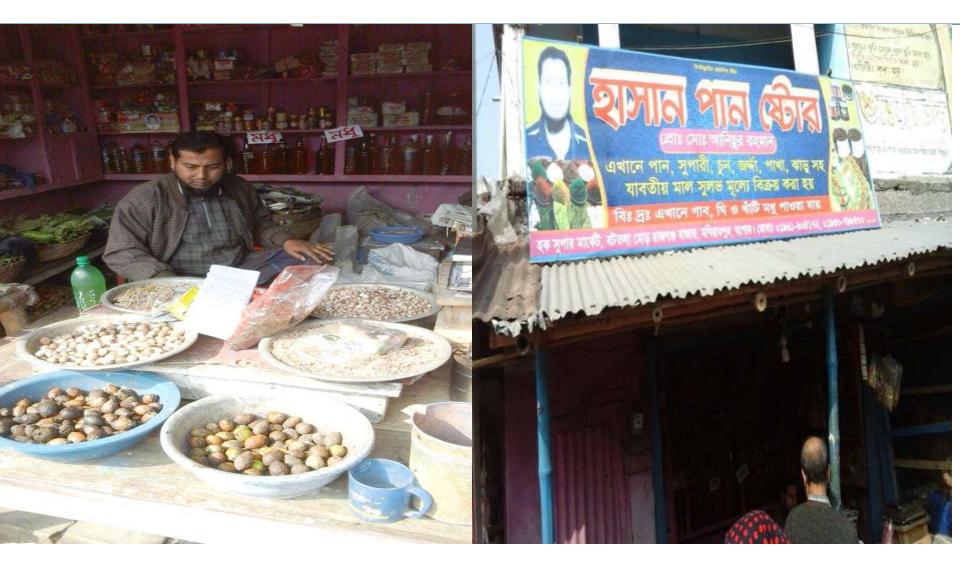

Proposed NU Business Name : Hasan paan Store Business Category: General retail & wholesale

Project Identified by: A. Wodud Molla, Asst. Officer, Monirampur unit, Jessore Business Proposal Prepared by: Naznin Akther

## **PROPOSED NOBIN UDYOKTA BUSINESS INFO**

| Business Name                                                | : | Hasan paan Store                                                                         |
|--------------------------------------------------------------|---|------------------------------------------------------------------------------------------|
| Address/ Location                                            | : | Rajgonj Bazar, Jessore.                                                                  |
| Total Investment in BDT                                      | • | Tk. 412,000                                                                              |
| Financing                                                    | : | Self Tk. 312,000 (from existing business)<br>Required Investment Tk. 100,000 (as equity) |
| Present salary/drawings from business                        | : | BDT 4,000 (Four Thousand)                                                                |
| Proposed Salary                                              | : | BDT 5,000 (Five Thousand)                                                                |
| Proposed Business<br>Implementation Plan                     |   |                                                                                          |
| (i) % of present gross profit margin                         | : | On products 20%.                                                                         |
| (ii) Estimated % of proposed gross profit margin             | : | On products 20%.                                                                         |
| (iii) In future risk mgt. plan<br>(from fire, disaster etc.) | : |                                                                                          |

Presented at 181<sup>st</sup> as Yunus Centre and 40<sup>th</sup> In-house Executive Social Business Design Lab (GTT) on February 08, 2016 at Grameen Telecom Trust Premises

Thank you

Pictures

WHITH DE DELLE STREET STREET ST প্রায়ন ছবি বোকে নাল ছবি বোল হয়। নির্দুদ্ধ যৌলে নির্দেষ আলা হয়। এডিটিং করা হয় fentingties seading day 2016 REALE db প্রোঃ মোঃ আনিচুর রহমান the time and the landshi sea when she have এখানে পান, সুপারী, চন, জর্দা, পাখা, ঝাড় সহ যাবতীয় মাল সুলভ মূল্যে বিক্রয় করা হয় বিঃ দ্রঃ এবানে গাব, দ্বি ও বাঁটি মধু পাওয়া যায় হক সুপার মার্কেট, বটতলা মোড় রাজ্যন্ত বাজার, মণিরামণুর, বণোর। যোবাঃ ০১৯৬১-৬০৪১৭২, ০১৯৩০-৭৯৮৫০০