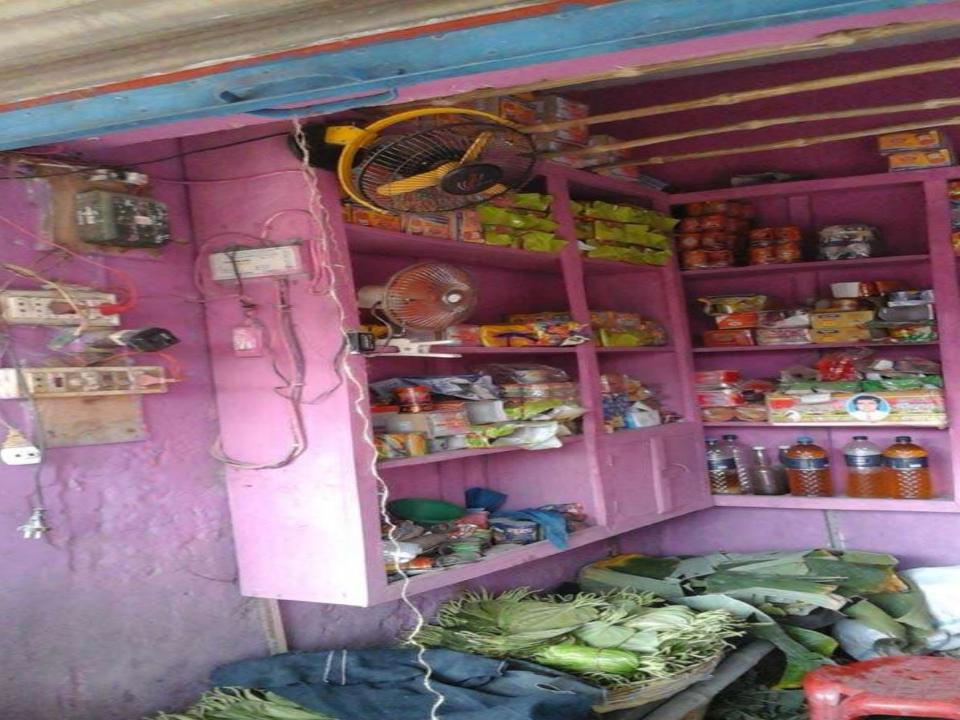

## **PROPOSED NOBIN UDYOKTA BUSINESS INFO**

| Business Name                                                | : | Hasan paan Store                                                                         |
|--------------------------------------------------------------|---|------------------------------------------------------------------------------------------|
| Address/ Location                                            | : | Rajgonj Bazar, Jessore.                                                                  |
| Total Investment in BDT                                      | • | Tk. 412,000                                                                              |
| Financing                                                    | : | Self Tk. 312,000 (from existing business)<br>Required Investment Tk. 100,000 (as equity) |
| Present salary/drawings from business                        | : | BDT 4,000 (Four Thousand)                                                                |
| Proposed Salary                                              | : | BDT 5,000 (Five Thousand)                                                                |
| Proposed Business<br>Implementation Plan                     |   |                                                                                          |
| (i) % of present gross profit margin                         | : | On products 20%.                                                                         |
| (ii) Estimated % of proposed gross profit margin             | : | On products 20%.                                                                         |
| (iii) In future risk mgt. plan<br>(from fire, disaster etc.) | : |                                                                                          |

Presented at 181<sup>st</sup> as Yunus Centre and 40<sup>th</sup> In-house Executive Social Business Design Lab (GTT) on February 08, 2016 at Grameen Telecom Trust Premises

Thank you

Pictures

WHITH DE DELLE STREET STREET ST প্রায়ন ছবি বোকে নাল ছবি বোল হয়। নির্দুদ্ধ যৌলে নির্দেষ আলা হয়। এডিটিং করা হয় fentingties seading day 2016 REALE db প্রোঃ মোঃ আনিচুর রহমান the time and the landshi sea when she have এখানে পান, সুপারী, চন, জর্দা, পাখা, ঝাড় সহ যাবতীয় মাল সুলভ মূল্যে বিক্রয় করা হয় বিঃ দ্রঃ এবানে গাব, দ্বি ও বাঁটি মধু পাওয়া যায় হক সুপার মার্কেট, বটতলা মোড় রাজ্যন্ত বাজার, মণিরামণুর, বণোর। যোবাঃ ০১৯৬১-৬০৪১৭২, ০১৯৩০-৭৯৮৫০০