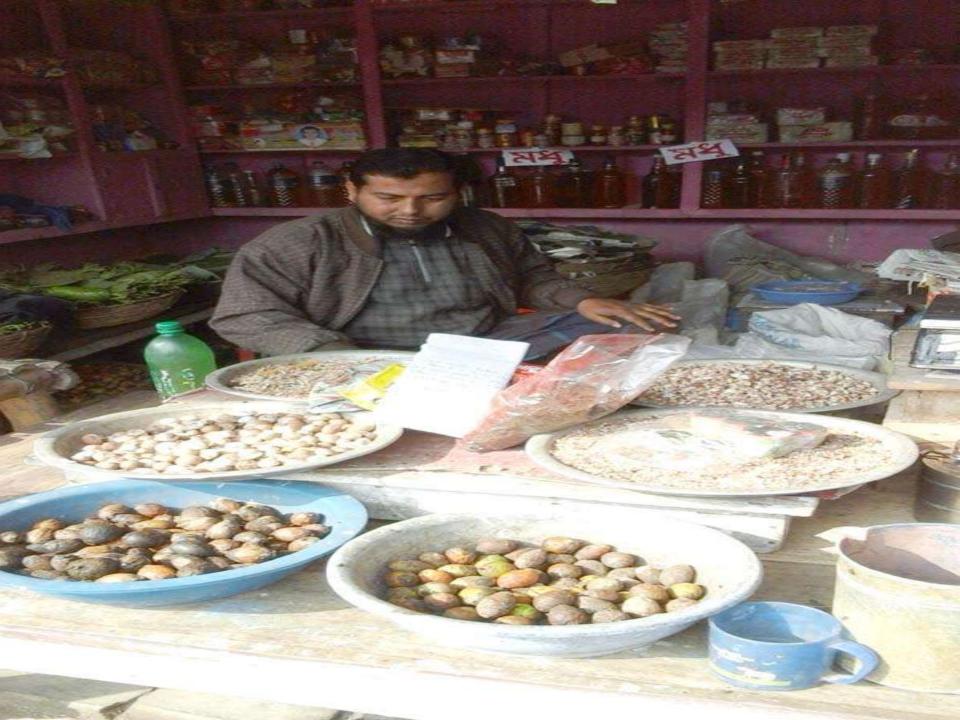

Proposed NU Business Name : Hasan paan Store Business Category: General retail & wholesale

Project Identified by: A. Wodud Molla, Asst. Officer, Monirampur unit, Jessore Business Proposal Prepared by: Naznin Akther

## **PROPOSED NOBIN UDYOKTA BUSINESS INFO**

| Business Name                                                | : | Hasan paan Store                                                                         |
|--------------------------------------------------------------|---|------------------------------------------------------------------------------------------|
| Address/ Location                                            | : | Rajgonj Bazar, Jessore.                                                                  |
| Total Investment in BDT                                      | • | Tk. 412,000                                                                              |
| Financing                                                    | : | Self Tk. 312,000 (from existing business)<br>Required Investment Tk. 100,000 (as equity) |
| Present salary/drawings from business                        | : | BDT 4,000 (Four Thousand)                                                                |
| Proposed Salary                                              | : | BDT 5,000 (Five Thousand)                                                                |
| Proposed Business<br>Implementation Plan                     |   |                                                                                          |
| (i) % of present gross profit margin                         | : | On products 20%.                                                                         |
| (ii) Estimated % of proposed gross profit margin             | : | On products 20%.                                                                         |
| (iii) In future risk mgt. plan<br>(from fire, disaster etc.) | : |                                                                                          |