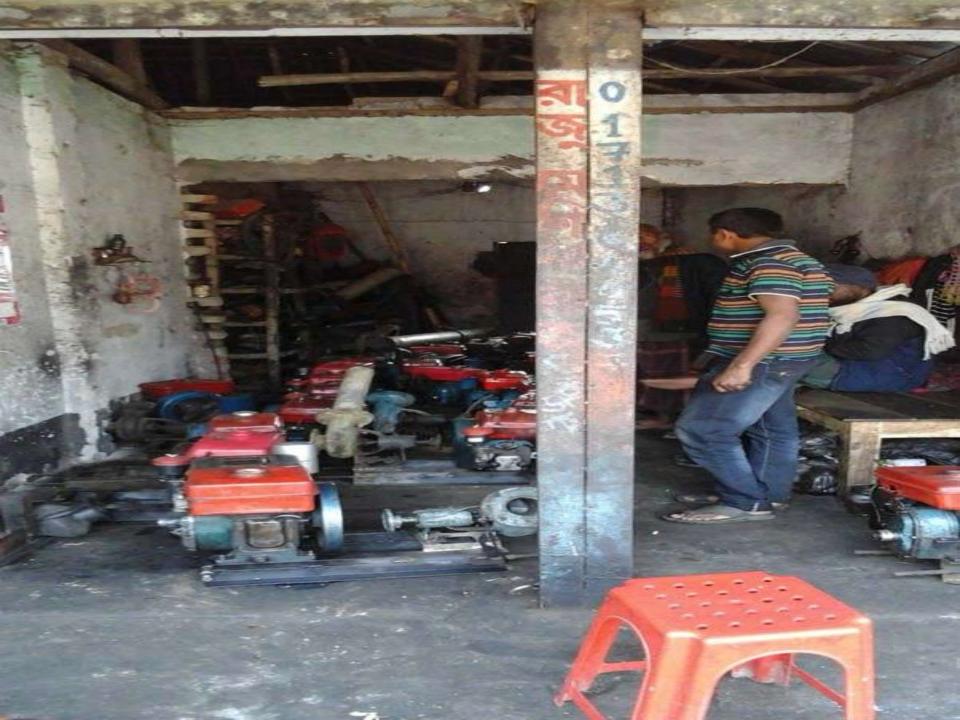

## PROPOSED NOBIN UDYOKTA BUSINESS INFO

| Business Name                                                                                                                                                                         | : | Raju Machineries                                                                                                                                                                             |
|---------------------------------------------------------------------------------------------------------------------------------------------------------------------------------------|---|----------------------------------------------------------------------------------------------------------------------------------------------------------------------------------------------|
| Address/ Location                                                                                                                                                                     | : | Chinatola Bazar, Jessore.                                                                                                                                                                    |
| Total Investment in BDT                                                                                                                                                               | : | Tk. 619,000                                                                                                                                                                                  |
| Financing                                                                                                                                                                             | : | Self Tk. 469,000 (from existing business) Required Investment Tk. 150,000 (as equity)                                                                                                        |
| Present salary/drawings from business                                                                                                                                                 | : | BDT 6,000 (Six Thousand)                                                                                                                                                                     |
| Proposed Salary                                                                                                                                                                       | : | BDT 6,000 (Six Thousand)                                                                                                                                                                     |
| Proposed Business Implementation Plan (i) % of present gross profit margin (ii) Estimated % of proposed gross profit margin (iii) In future risk mgt. plan (from fire, disaster etc.) | : | On part 04%, shallow machine 40% servicing 100% generator services 100% and motor cycle 100%.  On part 04%, shallow machine 40% servicing 100% generator services 100% and motor cycle 100%. |

# Pictures

educate bed in the telephone in the case of the contract of th ইউ, शि ফরম नং- ০৭(১২/১) नियमानुयासी গণপ্রজাতন্ত্রী বাংলাদেশ সরকার উপজেলা ঃ মনিরামপুর, জেলা ঃ যশোর। বই নং-09 693 লাইসেন্স নং-প্রতিষ্ঠানের নাম ঃ লাইসেন্সধারীর নাম ঃ ঠিকানা ঃ গ্রাম य्यस्कु ह × কথায় ঃ ফি প্রদানের পরিমাঞ্চ লনা করার লাইসেন্স প্রদান করা গেল। এস.এম মশিউর রহমান ১২নং শ্যামকুড় ইউনিয়ন পরিযদ भनिताम भूत, युट्गात ।