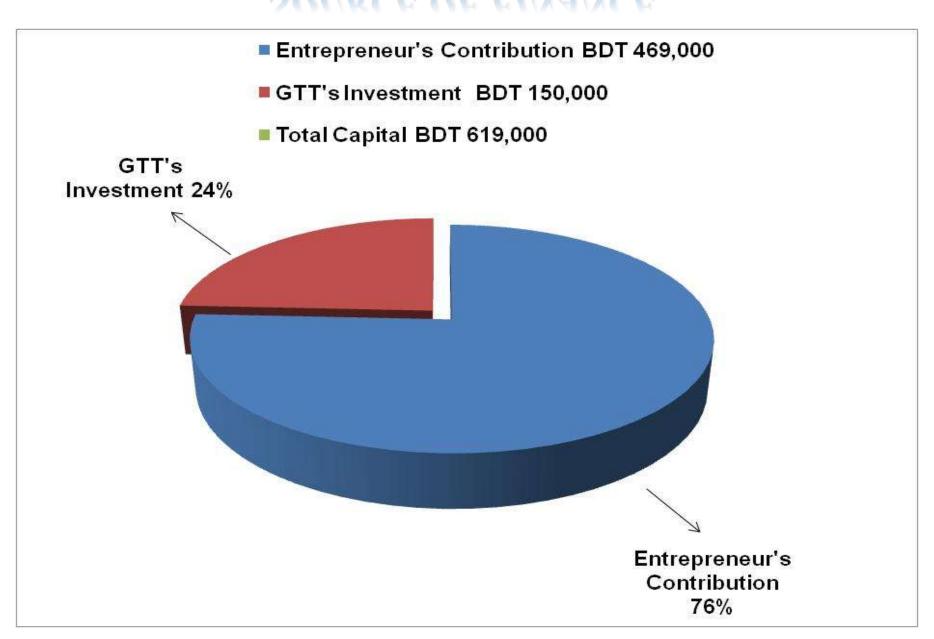

## PROPOSED NOBIN UDYOKTA BUSINESS INFO

| Business Name                                                                                                                                                                         | : | Raju Machineries                                                                                                                                                                             |
|---------------------------------------------------------------------------------------------------------------------------------------------------------------------------------------|---|----------------------------------------------------------------------------------------------------------------------------------------------------------------------------------------------|
| Address/ Location                                                                                                                                                                     | : | Chinatola Bazar, Jessore.                                                                                                                                                                    |
| Total Investment in BDT                                                                                                                                                               | : | Tk. 619,000                                                                                                                                                                                  |
| Financing                                                                                                                                                                             | : | Self Tk. 469,000 (from existing business) Required Investment Tk. 150,000 (as equity)                                                                                                        |
| Present salary/drawings from business                                                                                                                                                 | : | BDT 6,000 (Six Thousand)                                                                                                                                                                     |
| Proposed Salary                                                                                                                                                                       | : | BDT 6,000 (Six Thousand)                                                                                                                                                                     |
| Proposed Business Implementation Plan (i) % of present gross profit margin (ii) Estimated % of proposed gross profit margin (iii) In future risk mgt. plan (from fire, disaster etc.) | : | On part 04%, shallow machine 40% servicing 100% generator services 100% and motor cycle 100%.  On part 04%, shallow machine 40% servicing 100% generator services 100% and motor cycle 100%. |

#### PRESENT & PROPOSED INVESTMENT BREAKDOWN

| Particulars                                                                               |                                                                                 |         | Proposed<br>(BDT) | Total<br>(BDT) |  |
|-------------------------------------------------------------------------------------------|---------------------------------------------------------------------------------|---------|-------------------|----------------|--|
| Existing                                                                                  | Proposed                                                                        | (BDT)   | (551)             | (551)          |  |
| Investment in products (shallow machine, related parts & accessories and motor cycle etc) | Investment in products (shallow machine - 30 pics and motor cycle - 1 pics etc) | 269,260 | 150,000           | 419,260        |  |
| Investment in machinaries & equipmaccessories, fan, light and calculator                  | •                                                                               | 123,500 |                   | 123,500        |  |
| Cash in hand                                                                              | 640                                                                             |         | 640               |                |  |
| Debtors (Since January, 2016 to at Present)                                               |                                                                                 |         |                   | 4,100          |  |
| Creditors (Since January, 2016 to at Present)                                             |                                                                                 |         |                   | (31,000)       |  |
| Advance for Shop                                                                          |                                                                                 |         |                   | 100,000        |  |
| Decoration (Fixture & Fittings)                                                           |                                                                                 |         |                   | 2,500          |  |
| Total Capital                                                                             |                                                                                 |         | 150,000           | 619,000        |  |

## **SOURCE OF FINANCE**