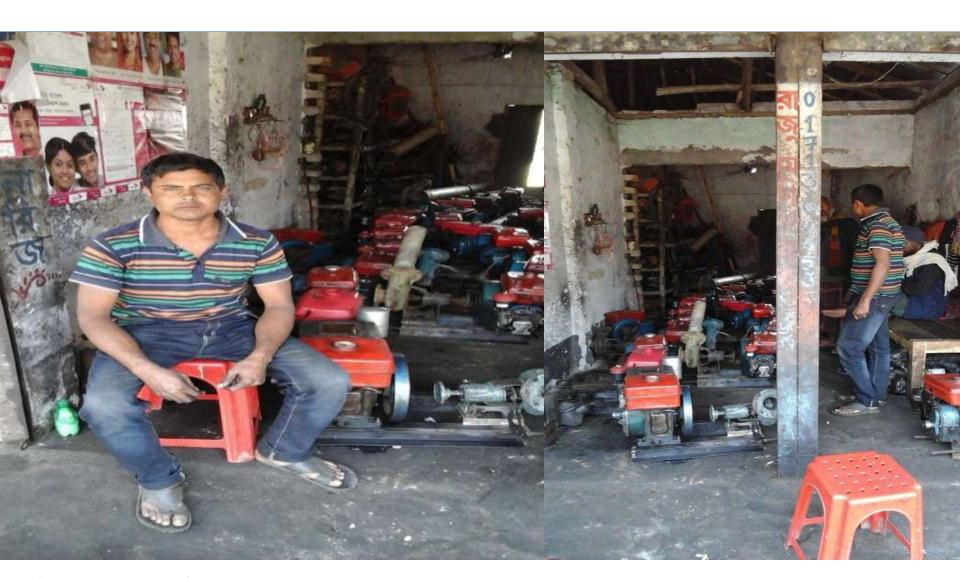

## PROPOSED NOBIN UDYOKTA BUSINESS INFO

| Business Name                                                                                                                                                                         | : | Raju Machineries                                                                                                                                                                             |
|---------------------------------------------------------------------------------------------------------------------------------------------------------------------------------------|---|----------------------------------------------------------------------------------------------------------------------------------------------------------------------------------------------|
| Address/ Location                                                                                                                                                                     | : | Chinatola Bazar, Jessore.                                                                                                                                                                    |
| Total Investment in BDT                                                                                                                                                               | : | Tk. 619,000                                                                                                                                                                                  |
| Financing                                                                                                                                                                             | : | Self Tk. 469,000 (from existing business) Required Investment Tk. 150,000 (as equity)                                                                                                        |
| Present salary/drawings from business                                                                                                                                                 | : | BDT 6,000 (Six Thousand)                                                                                                                                                                     |
| Proposed Salary                                                                                                                                                                       | : | BDT 6,000 (Six Thousand)                                                                                                                                                                     |
| Proposed Business Implementation Plan (i) % of present gross profit margin (ii) Estimated % of proposed gross profit margin (iii) In future risk mgt. plan (from fire, disaster etc.) | : | On part 04%, shallow machine 40% servicing 100% generator services 100% and motor cycle 100%.  On part 04%, shallow machine 40% servicing 100% generator services 100% and motor cycle 100%. |

# Pictures

educate bed in the telephone in the case of the contract of th ইউ, शि ফরম नং- ০৭(১২/১) नियमानुयासी গণপ্রজাতন্ত্রী বাংলাদেশ সরকার উপজেলা ঃ মনিরামপুর, জেলা ঃ যশোর। বই নং-09 693 লাইসেন্স নং-প্রতিষ্ঠানের নাম ঃ লাইসেন্সধারীর নাম ঃ ঠিকানা ঃ গ্রাম य्यस्कु ह × কথায় ঃ ফি প্রদানের পরিমাঞ্চ লনা করার লাইসেন্স প্রদান করা গেল। এস.এম মশিউর রহমান ১২নং শ্যামকুড় ইউনিয়ন পরিযদ भनिताम भूत, युट्गात ।