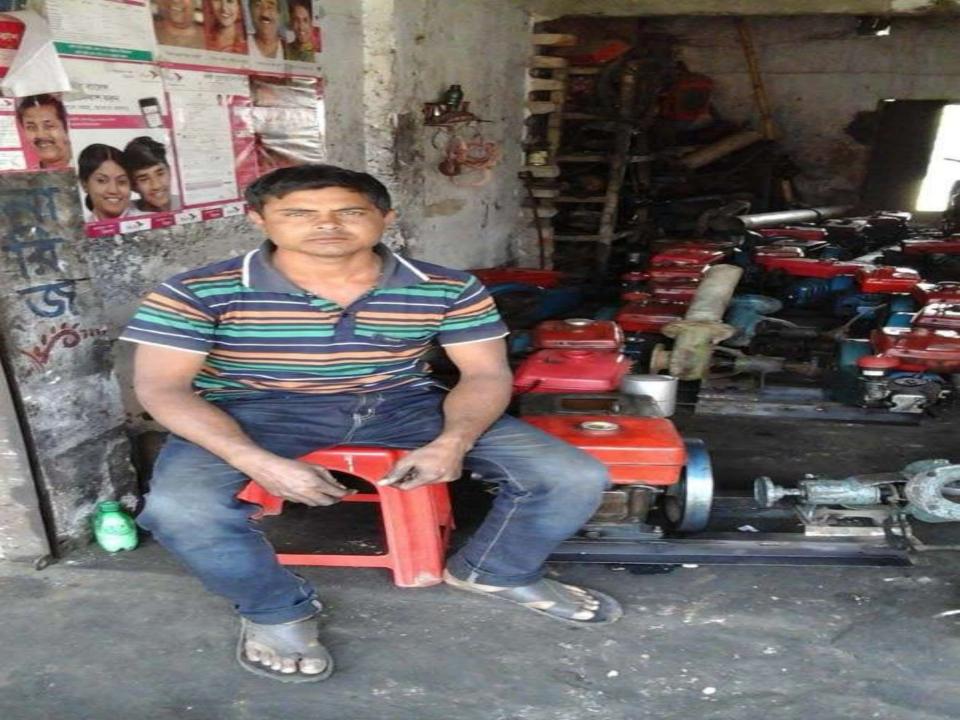

## PROPOSED NOBIN UDYOKTA BUSINESS INFO

| Business Name                                                                                                                                                                         | : | Raju Machineries                                                                                                                                                                             |
|---------------------------------------------------------------------------------------------------------------------------------------------------------------------------------------|---|----------------------------------------------------------------------------------------------------------------------------------------------------------------------------------------------|
| Address/ Location                                                                                                                                                                     | : | Chinatola Bazar, Jessore.                                                                                                                                                                    |
| Total Investment in BDT                                                                                                                                                               | : | Tk. 619,000                                                                                                                                                                                  |
| Financing                                                                                                                                                                             | : | Self Tk. 469,000 (from existing business) Required Investment Tk. 150,000 (as equity)                                                                                                        |
| Present salary/drawings from business                                                                                                                                                 | : | BDT 6,000 (Six Thousand)                                                                                                                                                                     |
| Proposed Salary                                                                                                                                                                       | : | BDT 6,000 (Six Thousand)                                                                                                                                                                     |
| Proposed Business Implementation Plan (i) % of present gross profit margin (ii) Estimated % of proposed gross profit margin (iii) In future risk mgt. plan (from fire, disaster etc.) | : | On part 04%, shallow machine 40% servicing 100% generator services 100% and motor cycle 100%.  On part 04%, shallow machine 40% servicing 100% generator services 100% and motor cycle 100%. |

# Pictures

educate bed in the telephone in the case of the contract of th ইউ, शि ফরম नং- ০৭(১২/১) नियमानुयासी গণপ্রজাতন্ত্রী বাংলাদেশ সরকার উপজেলা ঃ মনিরামপুর, জেলা ঃ যশোর। বই নং-09 693 লাইসেন্স নং-প্রতিষ্ঠানের নাম ঃ লাইসেন্সধারীর নাম ঃ ঠিকানা ঃ গ্রাম य्यस्कु ह × কথায় ঃ ফি প্রদানের পরিমাঞ্চ লনা করার লাইসেন্স প্রদান করা গেল। এস.এম মশিউর রহমান ১২নং শ্যামকুড় ইউনিয়ন পরিযদ भनिताम भूत, युट्गात ।