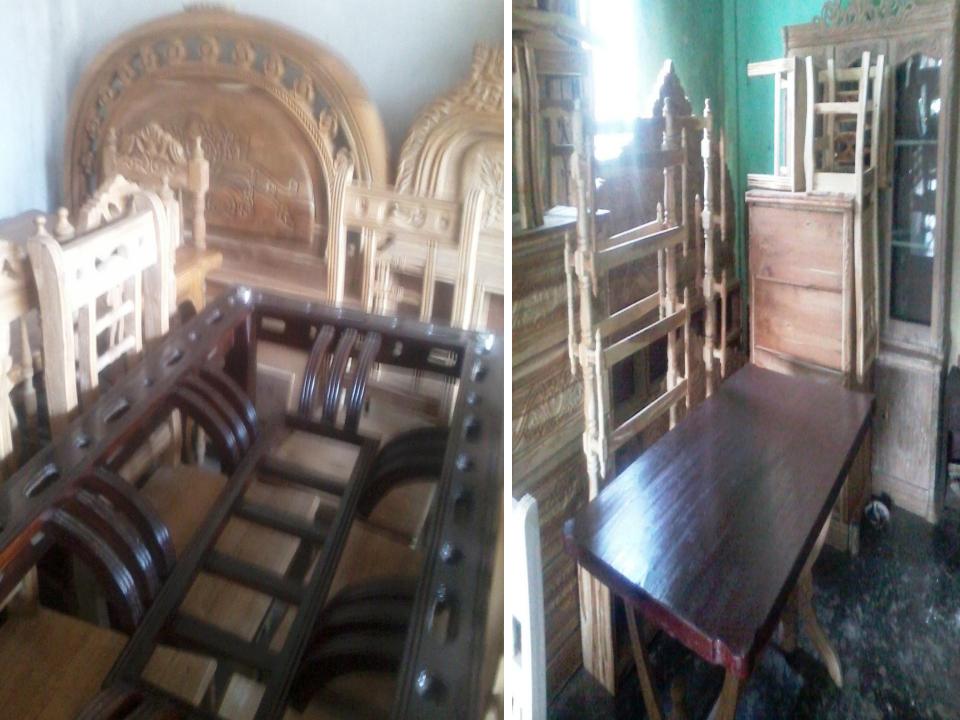

# **BHAI BHAI FURNITURE**

এখানে সুদক্ষ কারিগর দ্বারা কেবিনেট, বক্স খাট, সোফা, চৌকাঠ পাল্লা, ওয়্যারড্রোব, খাট, ড্রেসিং টেবিল, আলমারী, চেয়ার, টেবিল সহ যাবতীয় আসবাবপত্র তৈরী ও সরবরাহ করা হয় এবং এম এম এস ও এস এস আসবাবপত্র পাওয়া যায়। ক্লাবাগান, মসন্ধিদের উত্তর পার্শ্বে, রামগঞ্জ, লক্ষীপুর। মোবাঃ ০১৭৪৭-৩৪২১৫৮, ০১৯৩০-০৬২১২৫, ০১৯২০-৭৬৭৪৭৪

### **PROPOSED NOBIN UDYOKTA BUSINESS INFO**

| Business Name                                                                                                                                                                                | : | Bhai Bhai Furniture.                                                                          |            |  |
|----------------------------------------------------------------------------------------------------------------------------------------------------------------------------------------------|---|-----------------------------------------------------------------------------------------------|------------|--|
| Address/ Location                                                                                                                                                                            | : | Kalabagan, Ramganj, Laxmipur-3881.                                                            |            |  |
| Total Investment in BDT                                                                                                                                                                      | : | 5,70,000/-                                                                                    |            |  |
| Financing                                                                                                                                                                                    | : | Self BDT 4,20,000/- (from existing business)<br>Required Investment BDT 1,50,000/-(as equity) | 74%<br>26% |  |
| Present salary/drawings<br>from business (estimates)                                                                                                                                         | : | 6,000/-                                                                                       |            |  |
| Proposed Salary                                                                                                                                                                              |   | 6,000/-                                                                                       |            |  |
| <ul> <li>Proposed Business</li> <li>(i) % of present gross<br/>profit margin</li> <li>(ii) Estimated % of<br/>proposed gross profit<br/>margin</li> <li>(iii) Agreed grace period</li> </ul> | : | 15%<br>15%<br>02 months                                                                       |            |  |