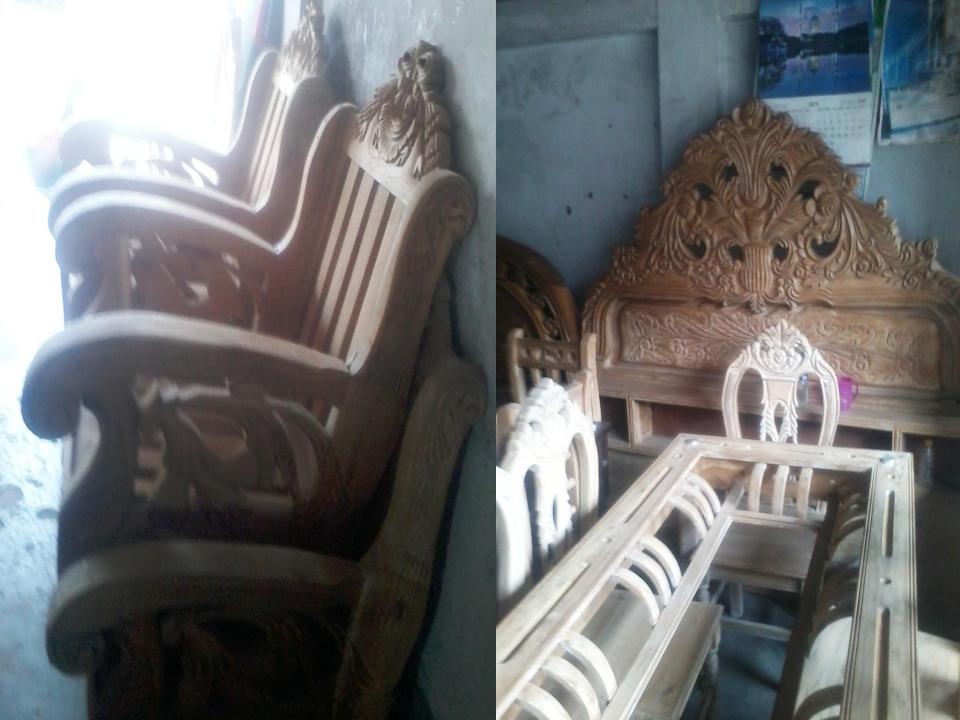

# **BHAI BHAI FURNITURE**

এখানে সুদক্ষ কারিগর দ্বারা কেবিনেট, বক্স খাট, সোফা, চৌকাঠ পাল্লা, ওয়্যারড্রোব, খাট, ড্রেসিং টেবিল, আলমারী, চেয়ার, টেবিল সহ যাবতীয় আসবাবপত্র তৈরী ও সরবরাহ করা হয় এবং এম এম এস ও এস এস আসবাবপত্র পাওয়া যায়। ক্লাবাগান, মসন্ধিদের উত্তর পার্শ্বে, রামগঞ্জ, লক্ষীপুর। মোবাঃ ০১৭৪৭-৩৪২১৫৮, ০১৯৩০-০৬২১২৫, ০১৯২০-৭৬৭৪৭৪

### PRESENT & PROPOSED INVESTMENT BREAKDOWN

| Present Stock items                                                        |                                       | Proposed items            |             |  |
|----------------------------------------------------------------------------|---------------------------------------|---------------------------|-------------|--|
| Product name with quantity                                                 | Amount                                | Product Name with quantit | y Amount    |  |
| Wall Cabinet 4*15,000                                                      | 60,000                                |                           |             |  |
| Box Khat 4*25,000                                                          | 1,00,000                              | Box Khat 2*30             | ,000 60,000 |  |
| Sami Box Khat 4*15,000                                                     | 60,000                                |                           |             |  |
| Draining Table 3*15,000                                                    | 45,000                                | Sami Box Khat 2*20        | ,000 40,000 |  |
| Sofa Set 2*15,000                                                          | 30,000                                |                           |             |  |
| Wardrobe 2*15,000                                                          | 30,000                                | Draining Table 3 *10      | ,000 30,000 |  |
| Seasoning Wood                                                             | 50,000                                |                           |             |  |
| Decoration                                                                 | 20,000                                | Wall Cabinet 1*20         | ,000 20,000 |  |
| Machinery Item: (Batal-20, Hamer-05,<br>Randha-02, Khorat-03, Tool Box-01) | 5,000                                 |                           |             |  |
| Advance                                                                    | 20,0000                               | Total Proposed Stock      | 1,50,000    |  |
|                                                                            | · · · · · · · · · · · · · · · · · · · |                           |             |  |
| Total Present Stock                                                        | 4,20,000                              |                           |             |  |