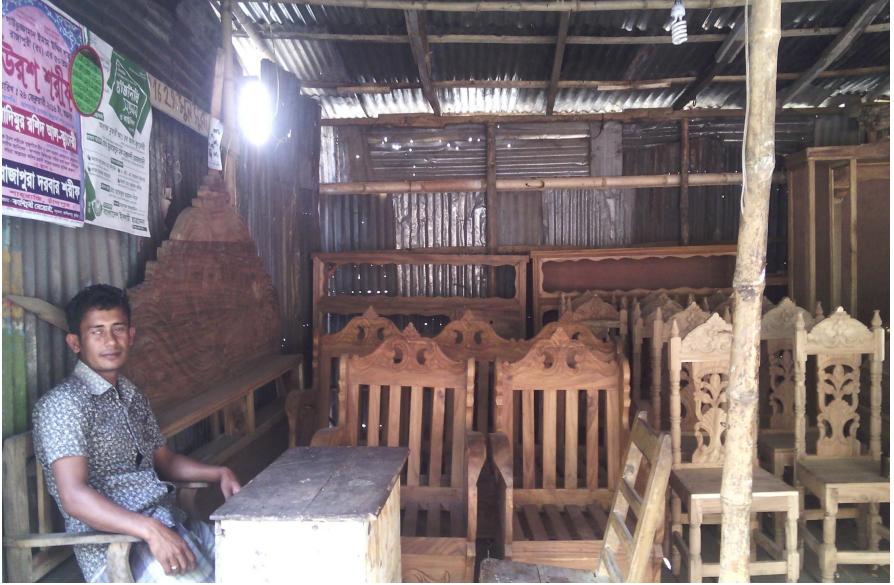

(\*) Details present Stock & (\*\*) Proposed Items mentioned in next slide

| Present Stock items              |         |  |  |  |
|----------------------------------|---------|--|--|--|
| Product name with quantity       | Amount  |  |  |  |
| Sofa Set (1Set)                  | 35,000  |  |  |  |
| Box and Semi Box Cot<br>(11Pice) | 120,000 |  |  |  |
| Chair (24*2000)                  | 48,000  |  |  |  |
| Dacing Table (02*15000)          | 30,000  |  |  |  |
| Dining Set (2*12000)             | 24,000  |  |  |  |
| Socace (2*10000)                 | 20,000  |  |  |  |
| Mixcheb(2*6000)                  | 12,000  |  |  |  |
| Others Woods                     | 51,000  |  |  |  |
| Total Present Stock              | 340,000 |  |  |  |

| Proposed Stock items       |         |  |  |  |
|----------------------------|---------|--|--|--|
| Product name with quantity | Amount  |  |  |  |
| Koroi wood (50fit*450)     | 50,000  |  |  |  |
| Mahogany (25*1050)         | 70,000  |  |  |  |
| Shil Koroi Wood            | 30,000  |  |  |  |
| Total Proposed Item        | 150,000 |  |  |  |