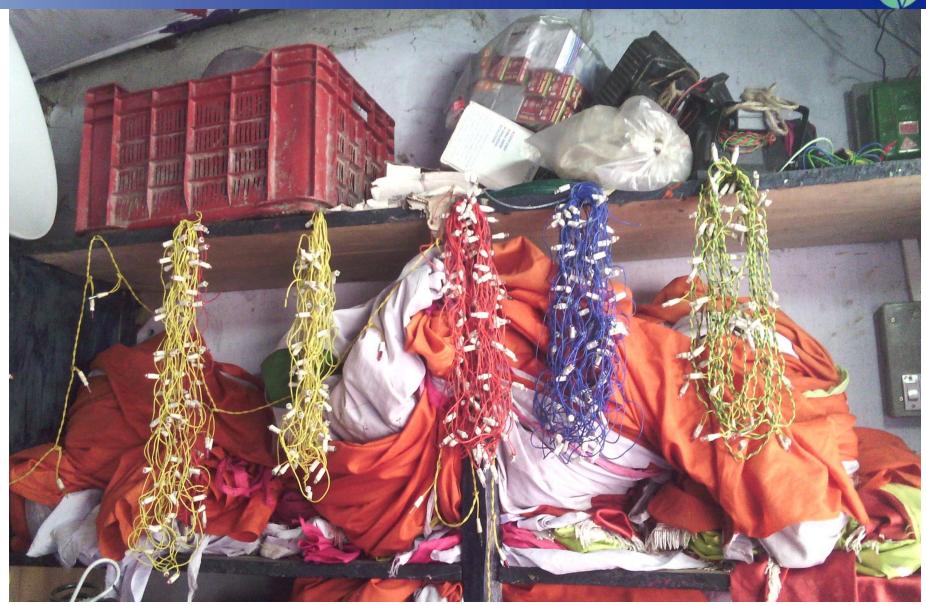

## PRESENT & PROPOSED INVESTMENT Breakdown (Continued)

| Present Stock items        |         |  |  |  |  |
|----------------------------|---------|--|--|--|--|
| Product name with quantity | Amount  |  |  |  |  |
| Clothe                     | 75,000  |  |  |  |  |
| Sound Sestem(1Ps.)         | 60,000  |  |  |  |  |
| Mick(5Set)                 | 40,000  |  |  |  |  |
| Chair(100Ps.)              | 28,000  |  |  |  |  |
| Table(6Pice)               | 15,000  |  |  |  |  |
| Plate (Small 150Ps.)       | 10,000  |  |  |  |  |
| Plate(400Ps.)              | 30,000  |  |  |  |  |
| Stand Fan((2Ps.)           | 13,000  |  |  |  |  |
| Dag(4Ps.)                  | 10,000  |  |  |  |  |
| Wood Table(11Ps.)          | 5,000   |  |  |  |  |
| Generator (1Ps.)           | 25,000  |  |  |  |  |
| LED Light                  | 10,000  |  |  |  |  |
| Halojing Light             | 5,000   |  |  |  |  |
| Gamla                      | 5,000   |  |  |  |  |
| Cable                      | 6,000   |  |  |  |  |
| Terfol(3pice)              | 9,000   |  |  |  |  |
| Music Board                | 6,000   |  |  |  |  |
| Others                     | 13,000  |  |  |  |  |
| Total Present Stock        | 365,000 |  |  |  |  |