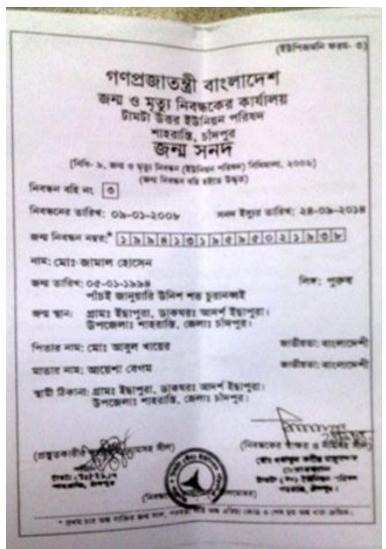

#### BRIEF BIO OF THE PROPOSED NOBIN UDYOKTA

| Name                                                                                                                                                                                                                                                         | • | Md: Faqrul Alam                                                                                                                                                                                                      |  |  |  |
|--------------------------------------------------------------------------------------------------------------------------------------------------------------------------------------------------------------------------------------------------------------|---|----------------------------------------------------------------------------------------------------------------------------------------------------------------------------------------------------------------------|--|--|--|
| Age                                                                                                                                                                                                                                                          | : | 03-08-19887(29Years)                                                                                                                                                                                                 |  |  |  |
| Marital status                                                                                                                                                                                                                                               | : | Unmarried                                                                                                                                                                                                            |  |  |  |
| Children                                                                                                                                                                                                                                                     | : | N/A                                                                                                                                                                                                                  |  |  |  |
| No. of siblings:                                                                                                                                                                                                                                             | : | Brothers- 0 1 Sister - 03                                                                                                                                                                                            |  |  |  |
| Parent's and GB related Info (i) Who is GB member (ii) Mother's name (iii) Father's name (iv) GB member's info  Further Information: (v) Who pays GB loan installment (vi) Mobile lady (vii) Grameen Education Loan (viii)Any other loan like GCCN, GKF etc. |   | Mother Father  Nurun Nahar  Md Tazul Islam  Branch- Tamta Sharasty Center- 3/m ,Group-03  Loanee no-00 Member Since29/04/1992 First Ioan: 5000 Existing Ioan- 33000 Outstanding: Nill-26466  N/U  N/A  N/A  N/A  N/A |  |  |  |
| Education                                                                                                                                                                                                                                                    | : | Class Five                                                                                                                                                                                                           |  |  |  |