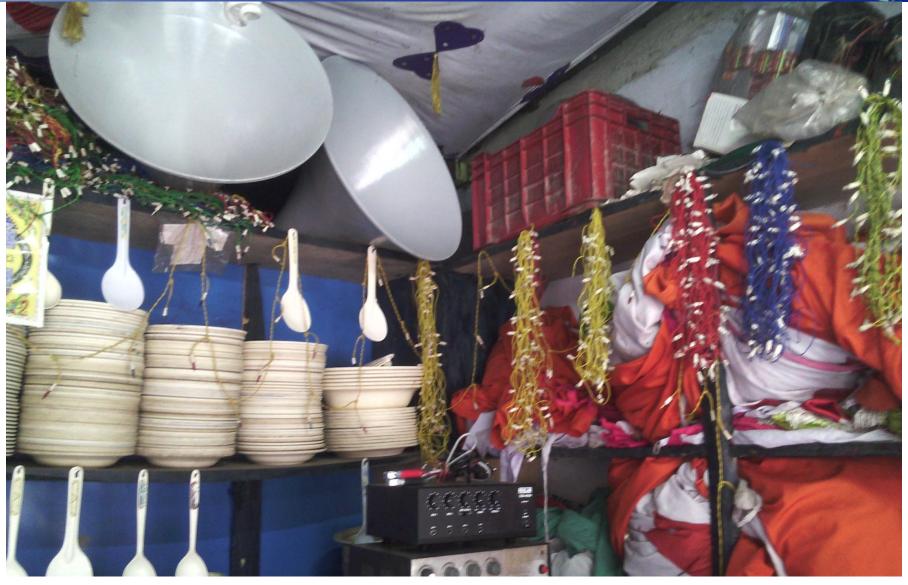

## PRESENT & PROPOSED INVESTMENT Breakdown (Continued)

| Present Stock items        |         |  |  |  |  |
|----------------------------|---------|--|--|--|--|
| Product name with quantity | Amount  |  |  |  |  |
| Clothe                     | 75,000  |  |  |  |  |
| Sound Sestem(1Ps.)         | 60,000  |  |  |  |  |
| Mick(5Set)                 | 40,000  |  |  |  |  |
| Chair(100Ps.)              | 28,000  |  |  |  |  |
| Table(6Pice)               | 15,000  |  |  |  |  |
| Plate (Small 150Ps.)       | 10,000  |  |  |  |  |
| Plate(400Ps.)              | 30,000  |  |  |  |  |
| Stand Fan((2Ps.)           | 13,000  |  |  |  |  |
| Dag(4Ps.)                  | 10,000  |  |  |  |  |
| Wood Table(11Ps.)          | 5,000   |  |  |  |  |
| Generator (1Ps.)           | 25,000  |  |  |  |  |
| LED Light                  | 10,000  |  |  |  |  |
| Halojing Light             | 5,000   |  |  |  |  |
| Gamla                      | 5,000   |  |  |  |  |
| Cable                      | 6,000   |  |  |  |  |
| Terfol(3pice)              | 9,000   |  |  |  |  |
| Music Board                | 6,000   |  |  |  |  |
| Others                     | 13,000  |  |  |  |  |
| Total Present Stock        | 365,000 |  |  |  |  |