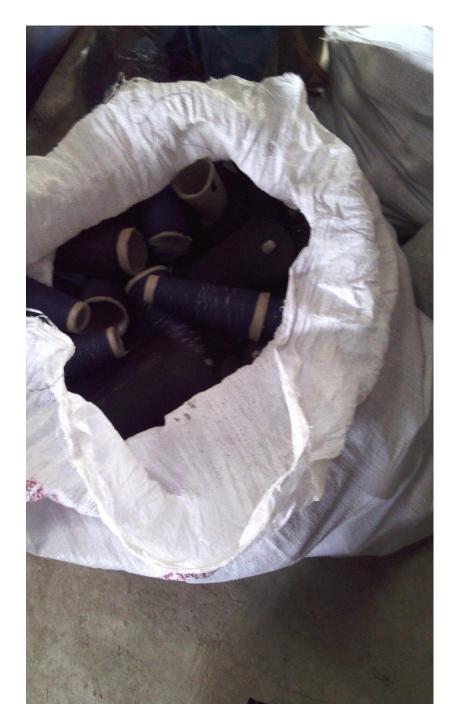

#### PRESENT & PROPOSED INVESTMENT BREAKDOWN

| Product name                  | Amount  |
|-------------------------------|---------|
| টানা সুতা, ভরনার সুতা         | 70000   |
| Cotton Than                   | 50000   |
| Khoddor than                  | 10000   |
| Plain Shimmery Than           | 40000   |
| Jacket , Panjabi Than         | 50000   |
| Different check & stripe than | 30000   |
| Orna                          | 20000   |
| Total Present Stock           | 270,000 |

| Product Name                                             | Amount  |
|----------------------------------------------------------|---------|
| Cotton টানা সুতা<br>(80/2, 60/2, 42/2, 40/2, 20/2, 10/2) | 50000   |
| ভরনার সুতা<br>(50/1, 40/1, 30/1, 20/1, 10/1)             | 30000   |
| Khoddor Cotton suta (40/2, 30/2, 40/1, 30/1)             | 20000   |
| Total :                                                  | 100,000 |