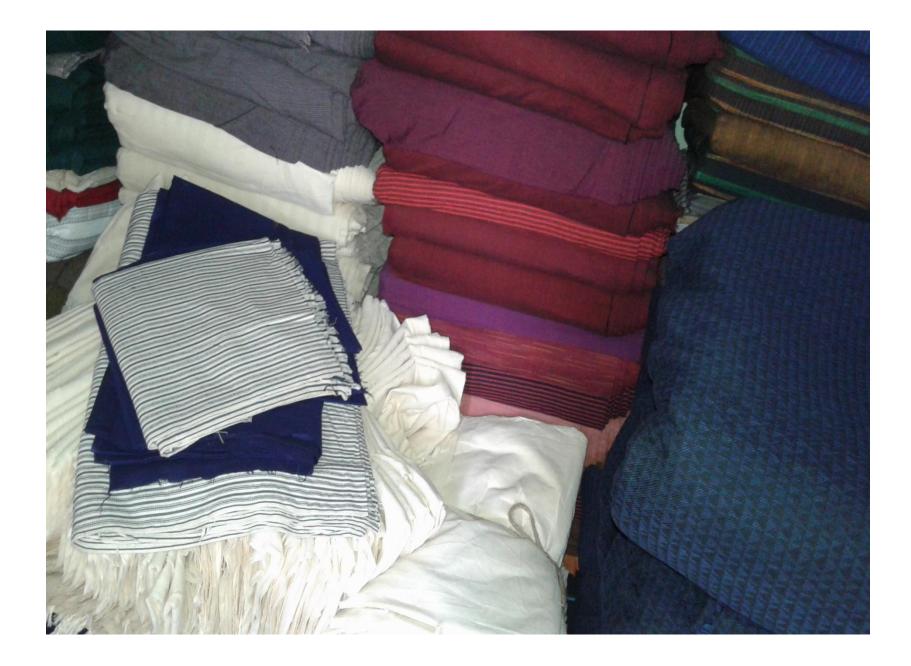

#### PRESENT & PROPOSED INVESTMENT BREAKDOWN

| Product name                  | Amount  |
|-------------------------------|---------|
| টানা সুতা, ভরনার সুতা         | 70000   |
| Cotton Than                   | 50000   |
| Khoddor than                  | 10000   |
| Plain Shimmery Than           | 40000   |
| Jacket , Panjabi Than         | 50000   |
| Different check & stripe than | 30000   |
| Orna                          | 20000   |
| Total Present Stock           | 270,000 |

| Product Name                                             | Amount  |
|----------------------------------------------------------|---------|
| Cotton টানা সুতা<br>(80/2, 60/2, 42/2, 40/2, 20/2, 10/2) | 50000   |
| ভরনার সুতা<br>(50/1, 40/1, 30/1, 20/1, 10/1)             | 30000   |
| Khoddor Cotton suta (40/2, 30/2, 40/1, 30/1)             | 20000   |
| Total :                                                  | 100,000 |