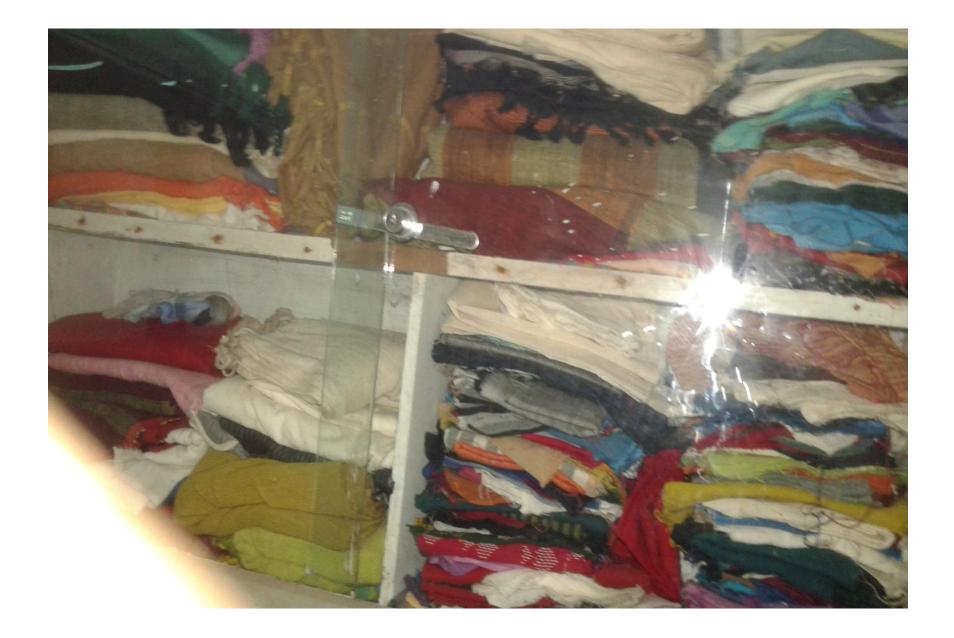

#### PRESENT & PROPOSED INVESTMENT BREAKDOWN

| Product name                  | Amount  |
|-------------------------------|---------|
| টানা সুতা, ভরনার সুতা         | 70000   |
| Cotton Than                   | 50000   |
| Khoddor than                  | 10000   |
| Plain Shimmery Than           | 40000   |
| Jacket , Panjabi Than         | 50000   |
| Different check & stripe than | 30000   |
| Orna                          | 20000   |
| Total Present Stock           | 270,000 |

| Product Name                                             | Amount  |
|----------------------------------------------------------|---------|
| Cotton টানা সুতা<br>(80/2, 60/2, 42/2, 40/2, 20/2, 10/2) | 50000   |
| ভরনার সুতা<br>(50/1, 40/1, 30/1, 20/1, 10/1)             | 30000   |
| Khoddor Cotton suta (40/2, 30/2, 40/1, 30/1)             | 20000   |
| Total :                                                  | 100,000 |