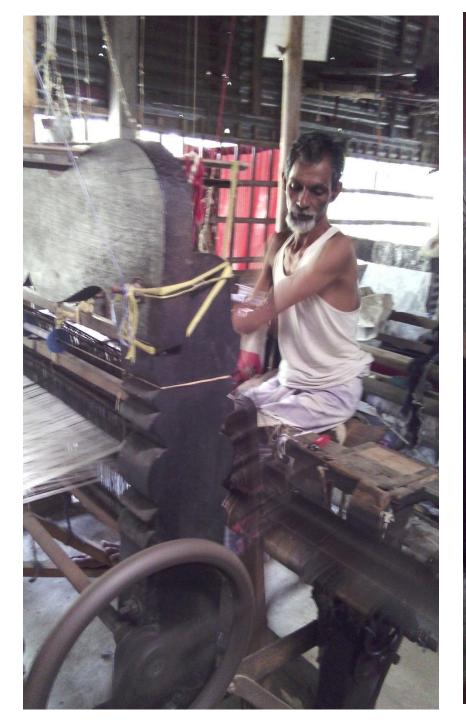

BRIEF BIO OF THE PROPOSED NOBIN UDYOKTA (CONT...)

| Present Occupation                      | : | Business<br>-Price of Raw Materials- 1 bosta(cotton)- 30,000 Tk, 1<br>bosta (Vorner)- 25000 Tk., 1 Bosta (khoddor)- 23000 Tk.<br>-Collects Raw materials from Madhovdi and Dangga.<br>-Employment Creation-7 |
|-----------------------------------------|---|--------------------------------------------------------------------------------------------------------------------------------------------------------------------------------------------------------------|
|                                         |   | -Supplying to Mirpur, Dhaka, Artigenhut Company, Uttara<br>(Japan, UK, Korea), Norsingdi                                                                                                                     |
| Initial Investment                      | : | 70,000 (Mother)                                                                                                                                                                                              |
| Trade License                           |   | 711-15/16                                                                                                                                                                                                    |
| Business Experience                     | : | 12years                                                                                                                                                                                                      |
| And Training Info                       | : | -hand training from Father                                                                                                                                                                                   |
| Other Own/Family Sources of Income      | : | Weaving (Brothers have their separate business)                                                                                                                                                              |
| Other Own/Family Sources of Liabilities | : | N/A                                                                                                                                                                                                          |
| NU Contact Info                         |   | 01674844340                                                                                                                                                                                                  |
| NU Project Source/Reference             | : | GT Panchdona Unit Office, Narsingdi.                                                                                                                                                                         |

# PROPOSED NOBIN UDYOKTA BUSINESS INFO

| Business Name                                                                          | : | M/S Kayum Weaving                                                                                        |
|----------------------------------------------------------------------------------------|---|----------------------------------------------------------------------------------------------------------|
| Address/ Location                                                                      | : | Shekher chor bazar, Panchdona                                                                            |
| Total Investment in BDT                                                                | : | 4,30,000                                                                                                 |
| Financing                                                                              | : | Self BDT : 330,000 (from existing business) - 77%<br>Required Investment BDT : 100,000 (as equity) - 23% |
| Present salary/drawings from business (estimates)                                      | : | BDT 5,000                                                                                                |
| Proposed Salary                                                                        |   | BDT 5,000                                                                                                |
| Proposed Business % of<br>present gross profit margin<br>Estimated % of proposed gross | : | 10%                                                                                                      |
| profit margin                                                                          | - |                                                                                                          |
| Agreed grace period                                                                    | : | 2 months                                                                                                 |