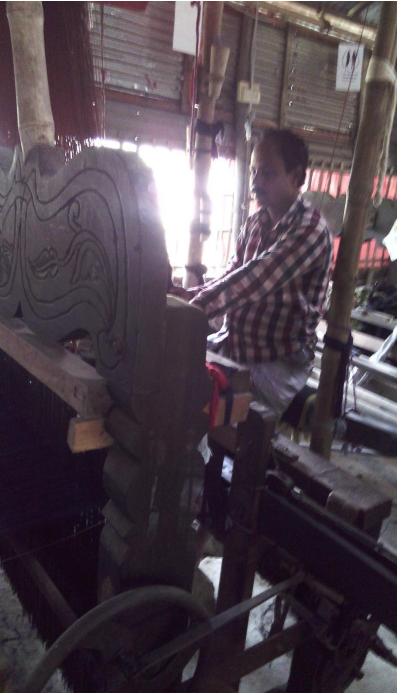

BRIEF BIO OF THE PROPOSED NOBIN UDYOKTA (CONT...)

| Present Occupation                      | : | Business<br>-Price of Raw Materials- 1 bosta(cotton)- 30,000 Tk, 1<br>bosta (Vorner)- 25000 Tk., 1 Bosta (khoddor)- 23000 Tk.<br>-Collects Raw materials from Madhovdi and Dangga.<br>-Employment Creation-7 |
|-----------------------------------------|---|--------------------------------------------------------------------------------------------------------------------------------------------------------------------------------------------------------------|
|                                         |   | -Supplying to Mirpur, Dhaka, Artigenhut Company, Uttara<br>(Japan, UK, Korea), Norsingdi                                                                                                                     |
| Initial Investment                      | : | 70,000 (Mother)                                                                                                                                                                                              |
| Trade License                           |   | 711-15/16                                                                                                                                                                                                    |
| Business Experience                     | : | 12years                                                                                                                                                                                                      |
| And Training Info                       | : | -hand training from Father                                                                                                                                                                                   |
| Other Own/Family Sources of Income      | : | Weaving (Brothers have their separate business)                                                                                                                                                              |
| Other Own/Family Sources of Liabilities | : | N/A                                                                                                                                                                                                          |
| NU Contact Info                         |   | 01674844340                                                                                                                                                                                                  |
| NU Project Source/Reference             | : | GT Panchdona Unit Office, Narsingdi.                                                                                                                                                                         |

# PROPOSED NOBIN UDYOKTA BUSINESS INFO

| Business Name                                                                          | : | M/S Kayum Weaving                                                                                        |
|----------------------------------------------------------------------------------------|---|----------------------------------------------------------------------------------------------------------|
| Address/ Location                                                                      | : | Shekher chor bazar, Panchdona                                                                            |
| Total Investment in BDT                                                                | : | 4,30,000                                                                                                 |
| Financing                                                                              | : | Self BDT : 330,000 (from existing business) - 77%<br>Required Investment BDT : 100,000 (as equity) - 23% |
| Present salary/drawings from business (estimates)                                      | : | BDT 5,000                                                                                                |
| Proposed Salary                                                                        |   | BDT 5,000                                                                                                |
| Proposed Business % of<br>present gross profit margin<br>Estimated % of proposed gross | : | 10%                                                                                                      |
| profit margin                                                                          | - |                                                                                                          |
| Agreed grace period                                                                    | : | 2 months                                                                                                 |