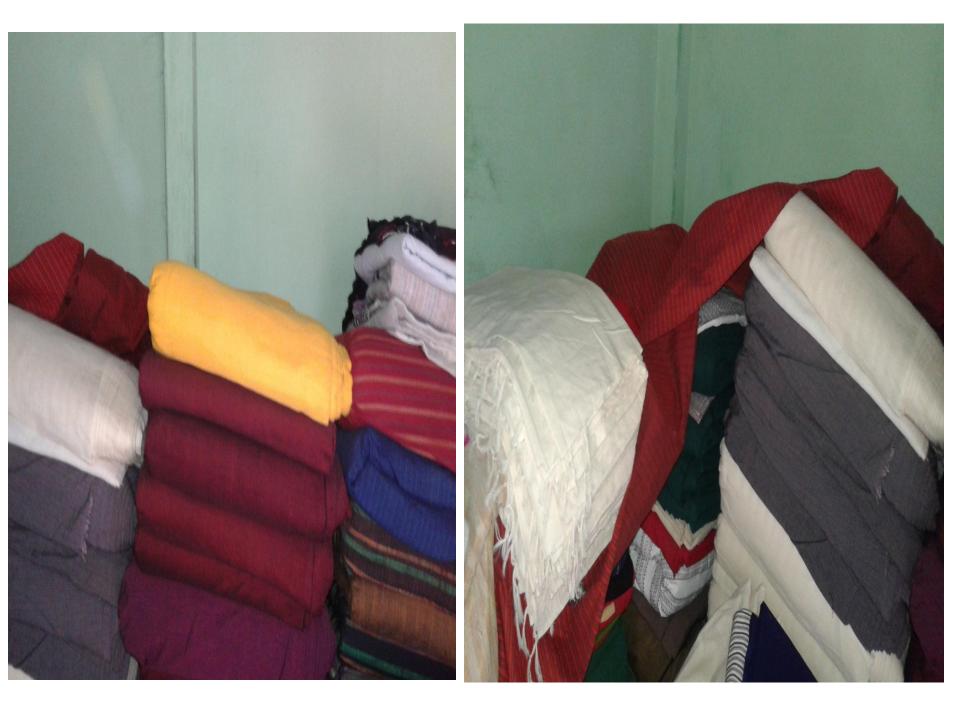

#### PRESENT & PROPOSED INVESTMENT BREAKDOWN

| Product name                  | Amount  |
|-------------------------------|---------|
| টানা সুতা, ভরনার সুতা         | 70000   |
| Cotton Than                   | 50000   |
| Khoddor than                  | 10000   |
| Plain Shimmery Than           | 40000   |
| Jacket , Panjabi Than         | 50000   |
| Different check & stripe than | 30000   |
| Orna                          | 20000   |
| Total Present Stock           | 270,000 |

| Product Name                                             | Amount  |
|----------------------------------------------------------|---------|
| Cotton টানা সুতা<br>(80/2, 60/2, 42/2, 40/2, 20/2, 10/2) | 50000   |
| ভরনার সুতা<br>(50/1, 40/1, 30/1, 20/1, 10/1)             | 30000   |
| Khoddor Cotton suta (40/2, 30/2, 40/1, 30/1)             | 20000   |
| Total :                                                  | 100,000 |