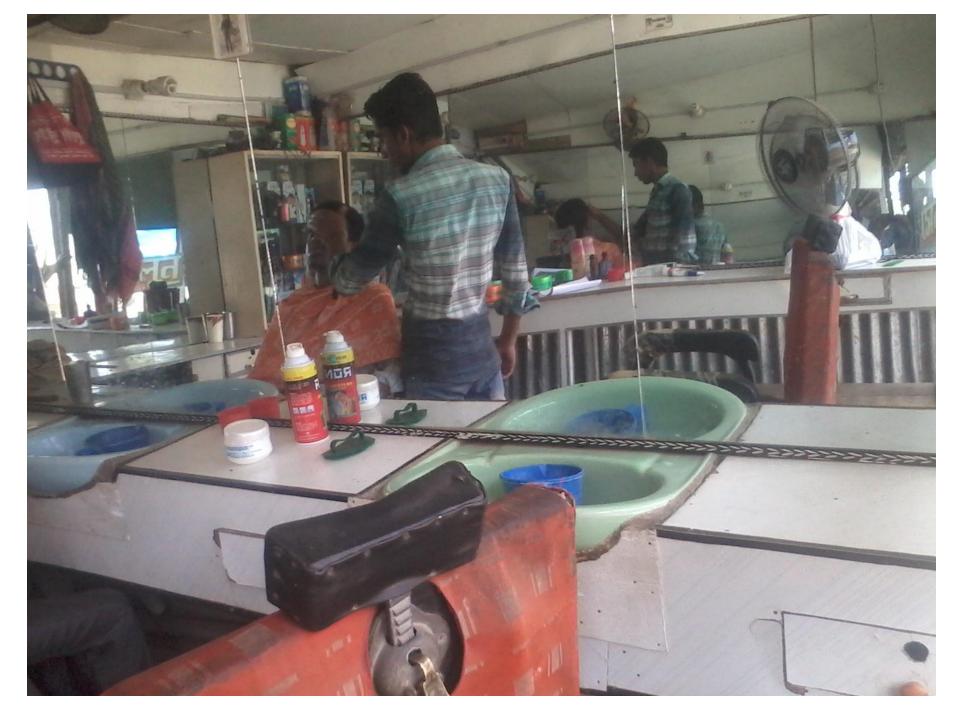

## PROPOSED NOBIN UDYOKTA BUSINESS INFO

| Business Name                                                                                             | : | Bishal hair cutting saloon.                                                                      |
|-----------------------------------------------------------------------------------------------------------|---|--------------------------------------------------------------------------------------------------|
| Address/ Location                                                                                         | : | Sonapur Bazar ,Ramganj, Laxmipur .                                                               |
| Total Investment in BDT                                                                                   | : | 1,05,000/-                                                                                       |
| Financing                                                                                                 | : | Self BDT 55,000/- (from existing business) - 52 % Required Investment BDT 50,000/-as equity) 48% |
| Present salary/drawings from business (estimated)                                                         | : | 6,000/-                                                                                          |
| Proposed Salary                                                                                           | : | 6,000/-                                                                                          |
| Proposed Business  (i) % of present gross profit margin  (ii) Estimated % of proposed gross profit margin | : | 70%                                                                                              |
| (iii) Agreed grace period                                                                                 |   | 03 Months                                                                                        |

## PRESENT & PROPOSED INVESTMENT BREAKDOWN

| Particulars                                                                                                                   |                                                               | Existing Business (BDT) | Proposed (BDT) | Total (BDT) |
|-------------------------------------------------------------------------------------------------------------------------------|---------------------------------------------------------------|-------------------------|----------------|-------------|
| Investment in different categorie                                                                                             | S                                                             | 1                       | 2              |             |
| Present Stock Items: Mirror, chair, basin, table, bench, scissor Fan (02) Other products (saving gel, foam etc.) Shop advance | 13,600<br>3,000<br>8,400<br>30,000                            | 55,000                  |                |             |
| Proposed Stock Item: Mirror (2*2000) Chair (2*8000) Ceilings Fan (01) Thai Glass Saving & Hair cutting machine Basin (2*3000) | 4,000<br>16,000<br>10,000<br>3,000<br>4,000<br>7,000<br>6,000 |                         | 50,000         | 1+2         |
| Total Capital                                                                                                                 |                                                               | 55,000                  | 50,000         | 1,05,000    |