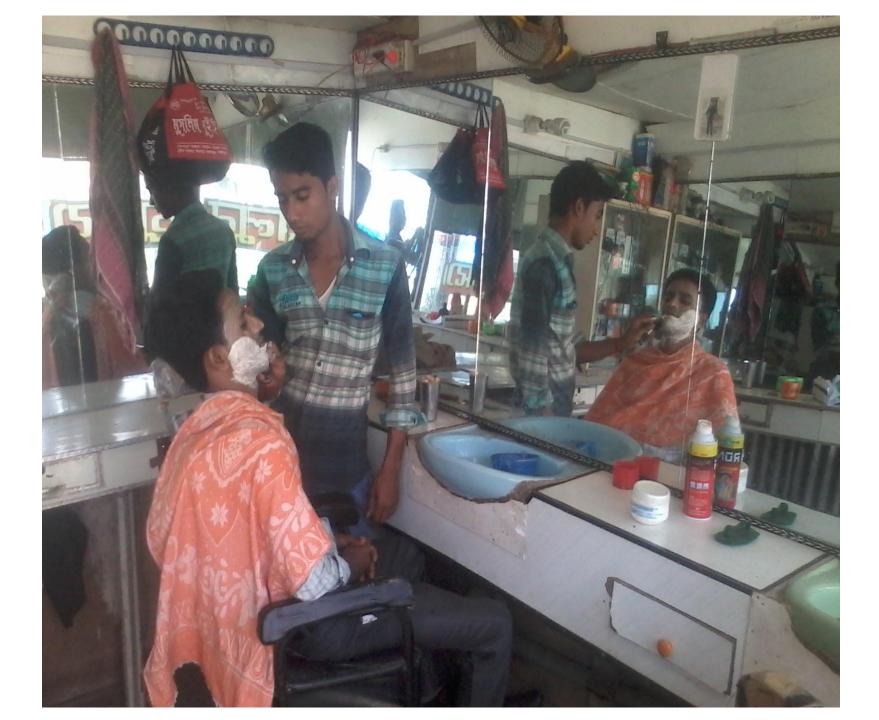

## PROPOSED NOBIN UDYOKTA BUSINESS INFO

| Business Name                                                                                             | : | Bishal hair cutting saloon.                                                                      |
|-----------------------------------------------------------------------------------------------------------|---|--------------------------------------------------------------------------------------------------|
| Address/ Location                                                                                         | : | Sonapur Bazar ,Ramganj, Laxmipur .                                                               |
| Total Investment in BDT                                                                                   | : | 1,05,000/-                                                                                       |
| Financing                                                                                                 | : | Self BDT 55,000/- (from existing business) - 52 % Required Investment BDT 50,000/-as equity) 48% |
| Present salary/drawings from business (estimated)                                                         | : | 6,000/-                                                                                          |
| Proposed Salary                                                                                           | : | 6,000/-                                                                                          |
| Proposed Business  (i) % of present gross profit margin  (ii) Estimated % of proposed gross profit margin | : | 70%                                                                                              |
| (iii) Agreed grace period                                                                                 |   | 03 Months                                                                                        |

#### **STRENGTH**

- > Skilled & 10 years experience.
- ➤ Well known in local areas.