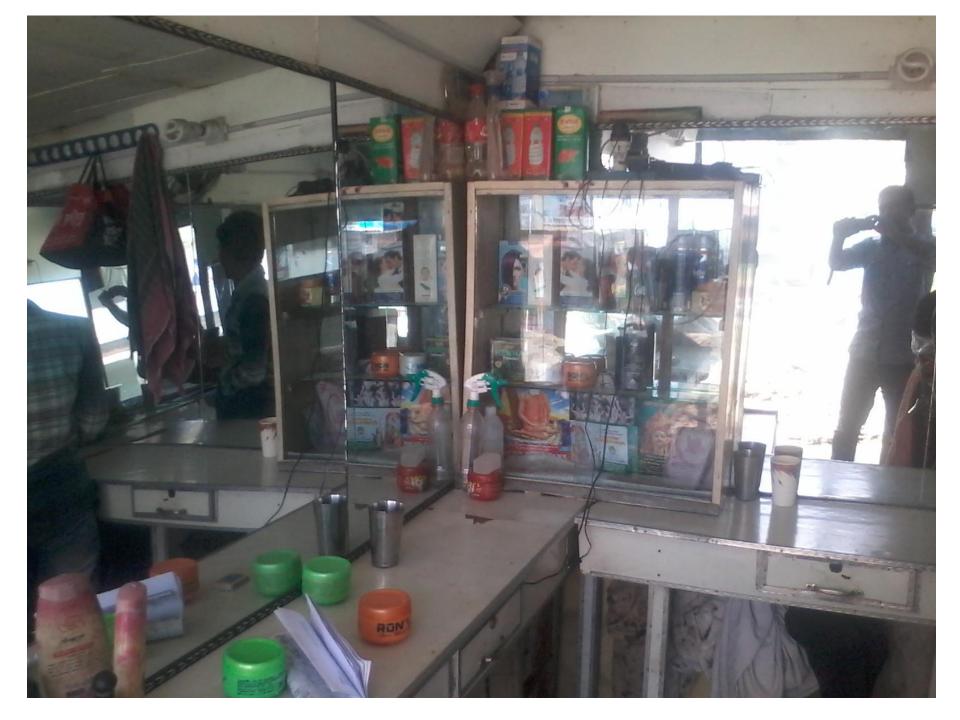

## PROPOSED NOBIN UDYOKTA BUSINESS INFO

| Business Name                                                                                             | : | Bishal hair cutting saloon.                                                                      |
|-----------------------------------------------------------------------------------------------------------|---|--------------------------------------------------------------------------------------------------|
| Address/ Location                                                                                         | : | Sonapur Bazar ,Ramganj, Laxmipur .                                                               |
| Total Investment in BDT                                                                                   | : | 1,05,000/-                                                                                       |
| Financing                                                                                                 | : | Self BDT 55,000/- (from existing business) - 52 % Required Investment BDT 50,000/-as equity) 48% |
| Present salary/drawings from business (estimated)                                                         | : | 6,000/-                                                                                          |
| Proposed Salary                                                                                           | : | 6,000/-                                                                                          |
| Proposed Business  (i) % of present gross profit margin  (ii) Estimated % of proposed gross profit margin | : | 70%                                                                                              |
| (iii) Agreed grace period                                                                                 |   | 03 Months                                                                                        |

## PRESENT & PROPOSED INVESTMENT BREAKDOWN

| Particulars                                                                                                                   |                                                               | Existing Business (BDT) | Proposed (BDT) | Total (BDT) |
|-------------------------------------------------------------------------------------------------------------------------------|---------------------------------------------------------------|-------------------------|----------------|-------------|
| Investment in different categorie                                                                                             | S                                                             | 1                       | 2              |             |
| Present Stock Items: Mirror, chair, basin, table, bench, scissor Fan (02) Other products (saving gel, foam etc.) Shop advance | 13,600<br>3,000<br>8,400<br>30,000                            | 55,000                  |                |             |
| Proposed Stock Item: Mirror (2*2000) Chair (2*8000) Ceilings Fan (01) Thai Glass Saving & Hair cutting machine Basin (2*3000) | 4,000<br>16,000<br>10,000<br>3,000<br>4,000<br>7,000<br>6,000 |                         | 50,000         | 1+2         |
| Total Capital                                                                                                                 |                                                               | 55,000                  | 50,000         | 1,05,000    |