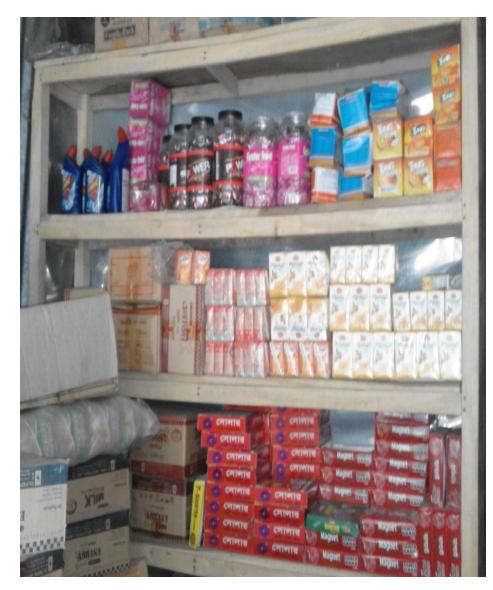

#### **Present Stock item**

| Product name               | Amount  |
|----------------------------|---------|
| Rice (Various) 15 Bag      | 25,000  |
| Oil (Various)              | 30,000  |
| Dal (Various)              | 20,000  |
| Muri, sugar, salt          | 30,000  |
| Chips, chanachur           | 10,000  |
| Buiscit, Bread, Cake etc   | 15,000  |
| Cosmetics (Soap, Snow etc) | 35,000  |
| Water, Cold drinks,        | 20,000  |
| Ata, Moyda etc             | 20,000  |
| Others                     | 13,000  |
| Total Present Stock        | 218,000 |