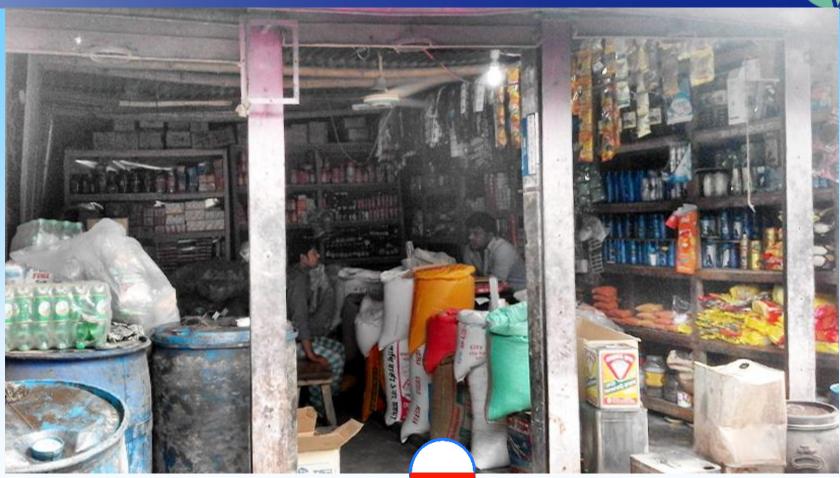

#### PROPOSED BUSINESS Info.

| Business Name                                                                                  | : | Jishan store                                                                                         |
|------------------------------------------------------------------------------------------------|---|------------------------------------------------------------------------------------------------------|
| Address/ Location                                                                              | : | Nayergaw bazer, p.o:Nayergaw, Matlab(south), Chandpur                                                |
| Total Investment in BDT                                                                        | : | 500,000/-                                                                                            |
| Financing                                                                                      | : | Self BDT 350,000 (from existing business) - 70%<br>Required Investment BDT 150,000 (as equity) - 30% |
| Present salary/drawings from business (estimates)                                              | : | BDT 8,000                                                                                            |
| Proposed Salary                                                                                |   | BDT 8,000                                                                                            |
| Proposed Business % of present gross profit margin Estimated % of proposed gross profit margin | : | 10%                                                                                                  |
| Agreed grace period                                                                            | : | 3 months                                                                                             |

#### **Present Stock item**

| Product name               | Amount  |
|----------------------------|---------|
| Rice (Various) 15 Bag      | 25,000  |
| Oil (Various)              | 30,000  |
| Dal (Various)              | 20,000  |
| Muri, sugar, salt          | 30,000  |
| Chips, chanachur           | 10,000  |
| Buiscit, Bread, Cake etc   | 15,000  |
| Cosmetics (Soap, Snow etc) | 35,000  |
| Water, Cold drinks,        | 20,000  |
| Ata, Moyda etc             | 20,000  |
| Others                     | 13,000  |
| Total Present Stock        | 218,000 |