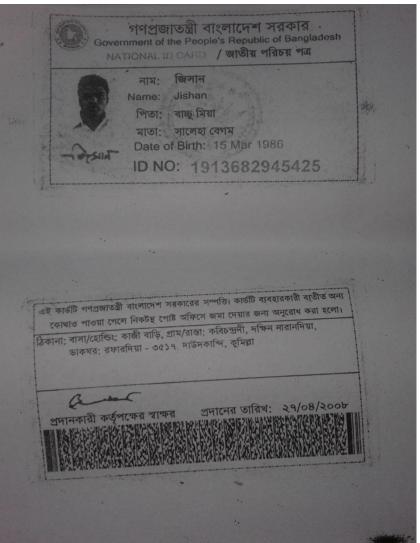

#### BRIEF BIO OF THE PROPOSED NOBIN UDYOKTA

| Name                                                                                                                                                           | :         | Jishan                                                                                                                                                                         |
|----------------------------------------------------------------------------------------------------------------------------------------------------------------|-----------|--------------------------------------------------------------------------------------------------------------------------------------------------------------------------------|
| Age                                                                                                                                                            | :         | 15/03/1986 (29 Years)                                                                                                                                                          |
| Marital status                                                                                                                                                 | :         | Married                                                                                                                                                                        |
| Children                                                                                                                                                       | :         | 01 Son, 02 Daughter                                                                                                                                                            |
| No. of siblings:                                                                                                                                               | :         | Four brothers and no Sisters                                                                                                                                                   |
| Parent's and GB related Info  (i) Who is GB member  (ii) Mother's name  (iii) Father's name  (iv) GB member's info                                             | : : :     | Mother √ Father  Saleha Begum  Md. Bacchu Miah  Member since: 1998  Branch: Nayergaw, Centre no. 56/m  Loanee: 07 First loan: Tk.4000  Existing loan: Tk.00 Outstanding:Tk. 00 |
| Further Information:  (v) Who pays GB loan installment  (vi) Mobile lady  (vii) Grameen Education Loan  (viii) Any other loan like GCCN, GKF etc.  (ix) Others | : : : : : | N/A<br>N/A<br>N/A<br>N/A<br>N/A                                                                                                                                                |
| Education, till to date                                                                                                                                        | :         | Class Nine                                                                                                                                                                     |