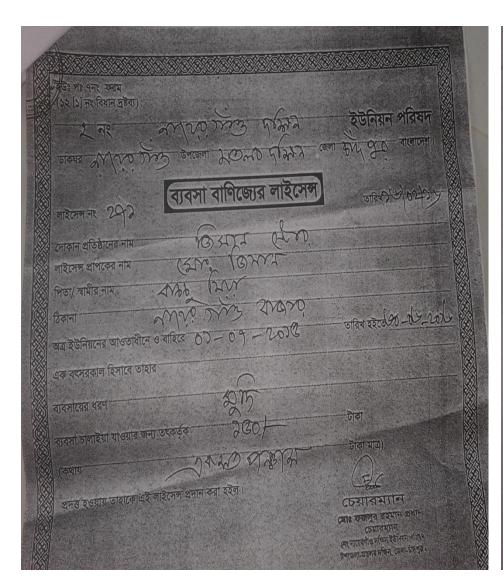

#### BRIEF BIO OF THE PROPOSED NOBIN UDYOKTA

(Continued)

| Present Occupation                      | : | Grocery Business                           |
|-----------------------------------------|---|--------------------------------------------|
| Trade License Number                    | : | 271                                        |
| Business Experiences                    | : | 7 years.                                   |
| Other Own/Family Sources of Income      | : | Agriculture                                |
| Other Own/Family Sources of Liabilities | : | N/A                                        |
| NU Contact Info                         | : | 01851707443                                |
| NU Project Source/Reference             | : | GT Matlab Unit Office,<br>Matlab,Chandpur. |