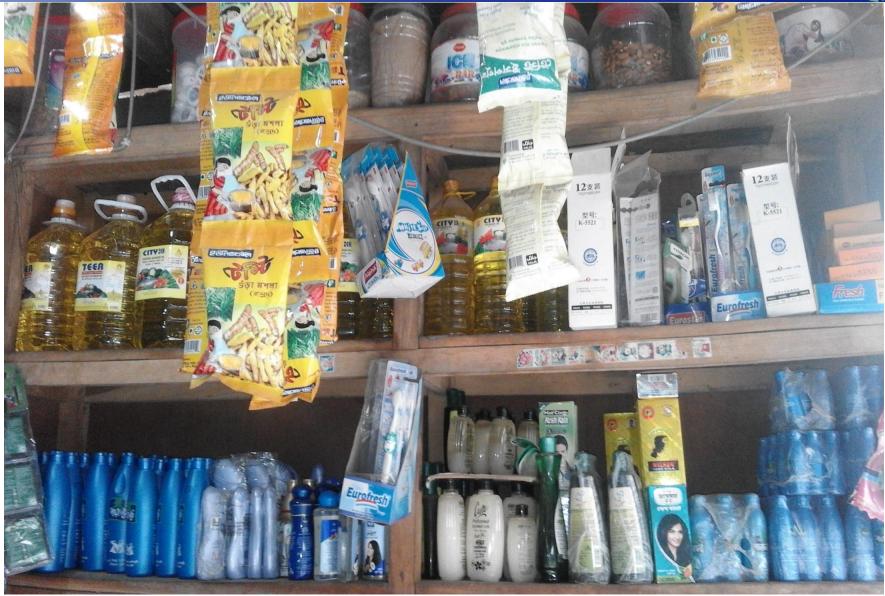

#### **Present Stock item**

| Product name               | Amount  |
|----------------------------|---------|
| Rice (Various) 15 Bag      | 25,000  |
| Oil (Various)              | 30,000  |
| Dal (Various)              | 20,000  |
| Muri, sugar, salt          | 30,000  |
| Chips, chanachur           | 10,000  |
| Buiscit, Bread, Cake etc   | 15,000  |
| Cosmetics (Soap, Snow etc) | 35,000  |
| Water, Cold drinks,        | 20,000  |
| Ata, Moyda etc             | 20,000  |
| Others                     | 13,000  |
| Total Present Stock        | 218,000 |

#### **Proposed Item**

| Product Name               | Amount  |
|----------------------------|---------|
| Rice (Various) 10 Bag      | 15,000  |
| Oil (Various)              | 20,000  |
| Dal (Various)              | 15,000  |
| Muri, sugar, salt          | 10,000  |
| Chips, chanachur           | 10,000  |
| Buiscit, Bread, Cake etc   | 15,000  |
| Cosmetics (Soap, Snow etc) | 25,000  |
| Water, Cold drinks         | 20,000  |
| Ata , Moyda etc            | 20,000  |
| Total :                    | 150,000 |