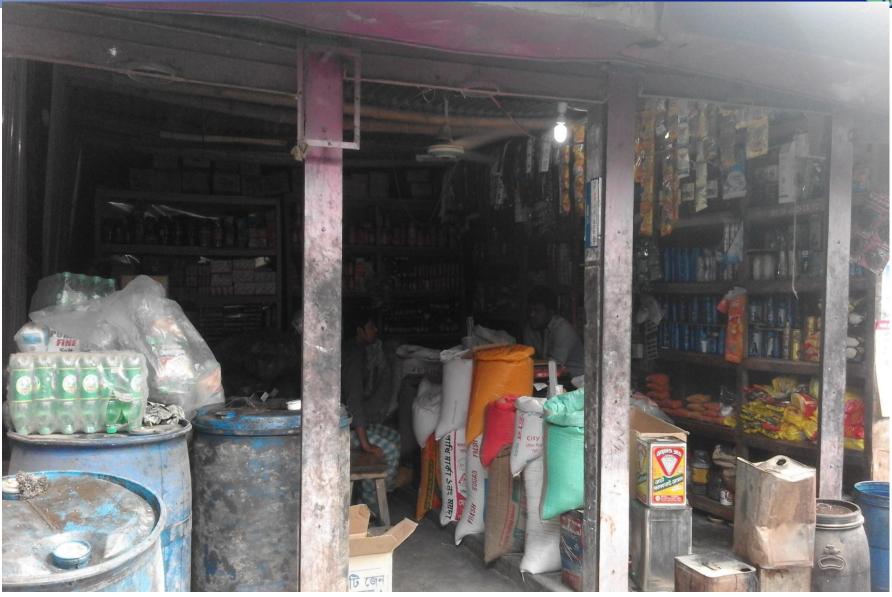

#### PROPOSED BUSINESS Info.

| Business Name                                                                                  | : | Jishan store                                                                                         |
|------------------------------------------------------------------------------------------------|---|------------------------------------------------------------------------------------------------------|
| Address/ Location                                                                              | : | Nayergaw bazer, p.o:Nayergaw, Matlab(south), Chandpur                                                |
| Total Investment in BDT                                                                        | : | 500,000/-                                                                                            |
| Financing                                                                                      | : | Self BDT 350,000 (from existing business) - 70%<br>Required Investment BDT 150,000 (as equity) - 30% |
| Present salary/drawings from business (estimates)                                              | : | BDT 8,000                                                                                            |
| Proposed Salary                                                                                |   | BDT 8,000                                                                                            |
| Proposed Business % of present gross profit margin Estimated % of proposed gross profit margin | : | 10%                                                                                                  |
| Agreed grace period                                                                            | : | 3 months                                                                                             |

#### **Present Stock item**

| Product name               | Amount  |
|----------------------------|---------|
| Rice (Various) 15 Bag      | 25,000  |
| Oil (Various)              | 30,000  |
| Dal (Various)              | 20,000  |
| Muri, sugar, salt          | 30,000  |
| Chips, chanachur           | 10,000  |
| Buiscit, Bread, Cake etc   | 15,000  |
| Cosmetics (Soap, Snow etc) | 35,000  |
| Water, Cold drinks,        | 20,000  |
| Ata, Moyda etc             | 20,000  |
| Others                     | 13,000  |
| Total Present Stock        | 218,000 |