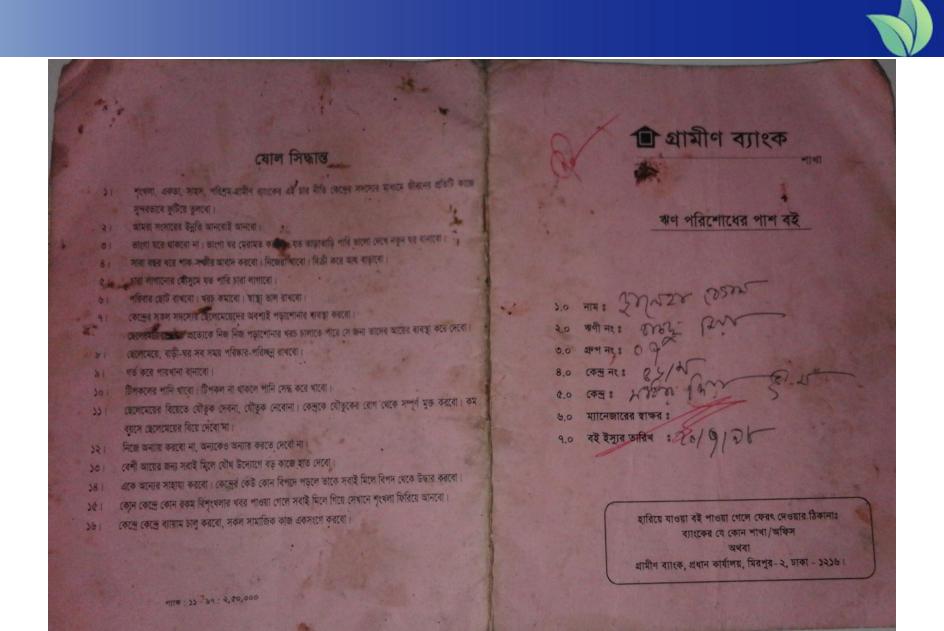

#### **BRIEF HISTORY OF GB LOAN Utilization by Family**

NU's mother has been a member of Grameen Bank (GB) Since 1998. At first her mother took a loan amount BDT 4000 from Grameen Bank. She Invested the money in her Husnand business. They gradually improved their life standard through GB loan.