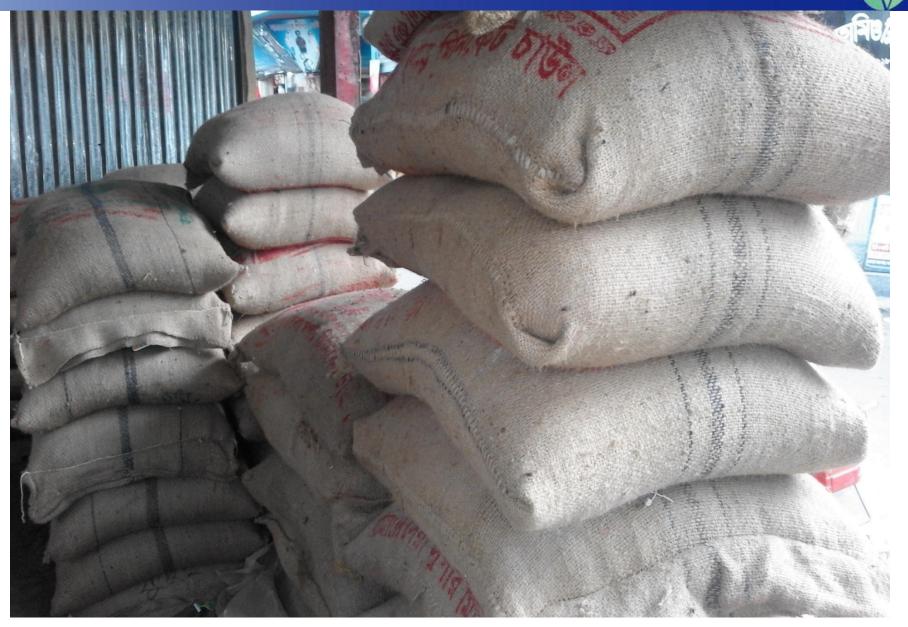

#### **Present Stock item**

| <b>Proposed</b> I | tem |
|-------------------|-----|
|-------------------|-----|

| Product name               | Amount  |
|----------------------------|---------|
| Bkash                      | 50,000  |
| Flexi load (various)       | 10,000  |
| Rice (Various) 20 Bag      | 30,000  |
| Oil (Various)              | 20,000  |
| Dal (Various)              | 10,000  |
| Muri, sugar, salt          | 20,000  |
| Chips, chanachur           | 10,000  |
| Biscuit, Bread, Cake etc   | 15,000  |
| Cosmetics (Soap, Snow etc) | 30,000  |
| Water, Cold drinks,        | 20,000  |
| Ata , Moyda etc            | 20,000  |
| Others                     | 13,000  |
| Total Present Stock        | 248,000 |