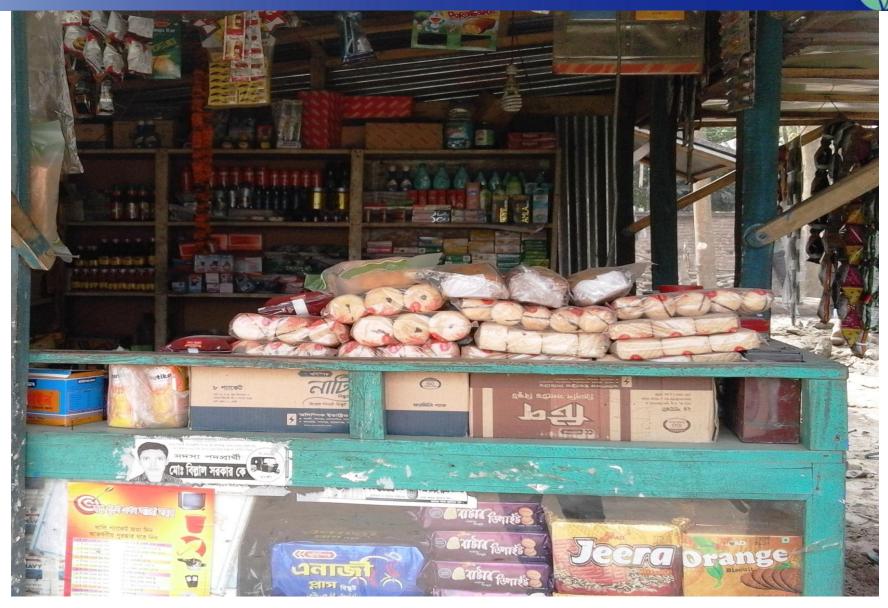

#### **Present Stock item**

| <b>Proposed</b> I | tem |
|-------------------|-----|
|-------------------|-----|

| Product name               | Amount  |
|----------------------------|---------|
| Bkash                      | 50,000  |
| Flexi load (various)       | 10,000  |
| Rice (Various) 20 Bag      | 30,000  |
| Oil (Various)              | 20,000  |
| Dal (Various)              | 10,000  |
| Muri, sugar, salt          | 20,000  |
| Chips, chanachur           | 10,000  |
| Biscuit, Bread, Cake etc   | 15,000  |
| Cosmetics (Soap, Snow etc) | 30,000  |
| Water, Cold drinks,        | 20,000  |
| Ata , Moyda etc            | 20,000  |
| Others                     | 13,000  |
| Total Present Stock        | 248,000 |