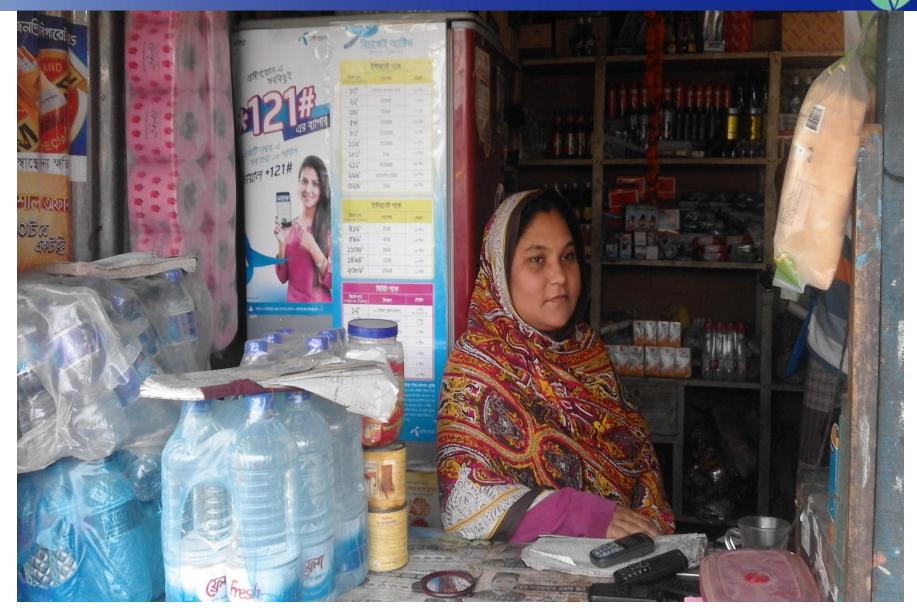

| Business Name                                                                                           | : | Dhali store                                                                                        |
|---------------------------------------------------------------------------------------------------------|---|----------------------------------------------------------------------------------------------------|
| Address/ Location                                                                                       | : | Narayonpur Bustant, p.o:Narayonpur, Matlab (south),<br>Chandpur.                                   |
| Total Investment in BDT                                                                                 | : | 500,000/-                                                                                          |
| Financing                                                                                               | : | Self BDT350,000 (from existing business) - 70%<br>Required Investment BDT150,000 (as equity) - 30% |
| Present salary/drawings from business (estimates)                                                       | : | BDT 7,000                                                                                          |
| Proposed Salary                                                                                         |   | BDT 7,000                                                                                          |
| Proposed Business % of<br>present gross profit margin<br>Estimated % of proposed gross<br>profit margin | : | 10%<br>10%                                                                                         |
| Agreed grace period                                                                                     | : | 3 months                                                                                           |

#### **Present Stock item**

| <b>Proposed</b> I | tem |
|-------------------|-----|
|-------------------|-----|

| Product name               | Amount  |
|----------------------------|---------|
| Bkash                      | 50,000  |
| Flexi load (various)       | 10,000  |
| Rice (Various) 20 Bag      | 30,000  |
| Oil (Various)              | 20,000  |
| Dal (Various)              | 10,000  |
| Muri, sugar, salt          | 20,000  |
| Chips, chanachur           | 10,000  |
| Biscuit, Bread, Cake etc   | 15,000  |
| Cosmetics (Soap, Snow etc) | 30,000  |
| Water, Cold drinks,        | 20,000  |
| Ata , Moyda etc            | 20,000  |
| Others                     | 13,000  |
| Total Present Stock        | 248,000 |