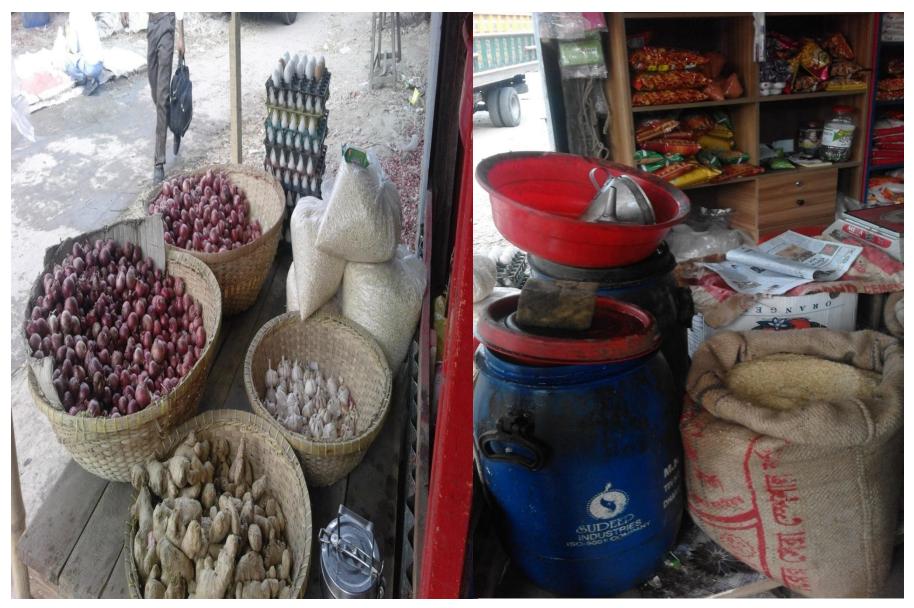

#### **Present Stock item**

| <b>Proposed</b> I | tem |
|-------------------|-----|
|-------------------|-----|

| Product name               | Amount  |
|----------------------------|---------|
| Bkash                      | 50,000  |
| Flexi load (various)       | 10,000  |
| Rice (Various) 20 Bag      | 30,000  |
| Oil (Various)              | 20,000  |
| Dal (Various)              | 10,000  |
| Muri, sugar, salt          | 20,000  |
| Chips, chanachur           | 10,000  |
| Biscuit, Bread, Cake etc   | 15,000  |
| Cosmetics (Soap, Snow etc) | 30,000  |
| Water, Cold drinks,        | 20,000  |
| Ata , Moyda etc            | 20,000  |
| Others                     | 13,000  |
| Total Present Stock        | 248,000 |

| Product Name               | Amount  |
|----------------------------|---------|
| Rice (Various) 15 Bag      | 25,000  |
| Oil (Various)              | 20,000  |
| Dal (Various)              | 15,000  |
| Muri, sugar, salt          | 10,000  |
| Chips, chanachur           | 10,000  |
| Biscuit, Bread, Cake etc   | 15,000  |
| Cosmetics (Soap, Snow etc) | 25,000  |
| Water, Cold drinks         | 20,000  |
| Ata, Moyda etc             | 10,000  |
| Total :                    | 150,000 |