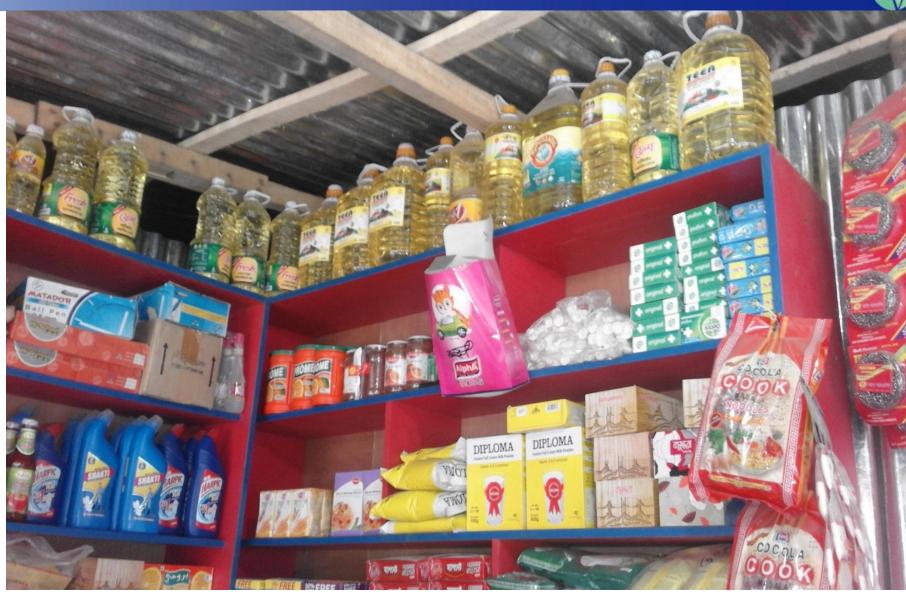

#### **Present Stock item**

| <b>Proposed</b> I | tem |
|-------------------|-----|
|-------------------|-----|

| Product name               | Amount  |
|----------------------------|---------|
| Bkash                      | 50,000  |
| Flexi load (various)       | 10,000  |
| Rice (Various) 20 Bag      | 30,000  |
| Oil (Various)              | 20,000  |
| Dal (Various)              | 10,000  |
| Muri, sugar, salt          | 20,000  |
| Chips, chanachur           | 10,000  |
| Biscuit, Bread, Cake etc   | 15,000  |
| Cosmetics (Soap, Snow etc) | 30,000  |
| Water, Cold drinks,        | 20,000  |
| Ata , Moyda etc            | 20,000  |
| Others                     | 13,000  |
| Total Present Stock        | 248,000 |

| Product Name               | Amount  |
|----------------------------|---------|
| Rice (Various) 15 Bag      | 25,000  |
| Oil (Various)              | 20,000  |
| Dal (Various)              | 15,000  |
| Muri, sugar, salt          | 10,000  |
| Chips, chanachur           | 10,000  |
| Biscuit, Bread, Cake etc   | 15,000  |
| Cosmetics (Soap, Snow etc) | 25,000  |
| Water, Cold drinks         | 20,000  |
| Ata, Moyda etc             | 10,000  |
| Total :                    | 150,000 |