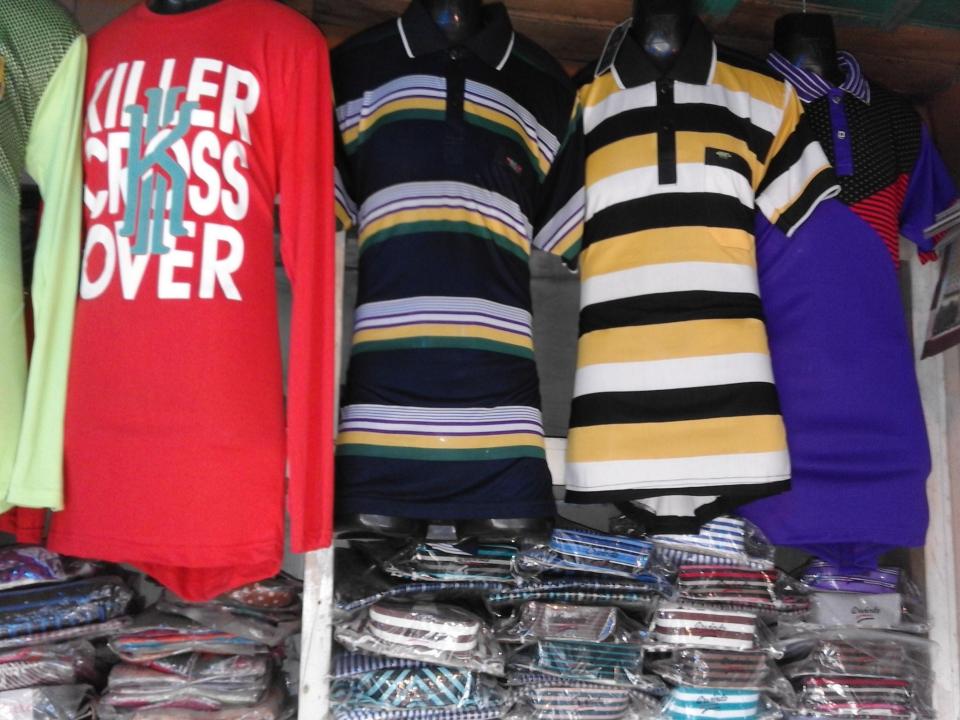

## PROPOSED NOBIN UDYOKTA BUSINESS INFO

| Business Name                                     | : | M/s Bhi Bhi Garments                                                                                   |  |
|---------------------------------------------------|---|--------------------------------------------------------------------------------------------------------|--|
| Address/ Location                                 | : | Mohadevpur Bazar, Shibaloy, Manikgonj                                                                  |  |
| Total Investment in BDT                           | : | BDT 4,00,000                                                                                           |  |
| Financing                                         | : | Self BDT 2,50,000 (from existing business) 62.50% Required Investment BDT 1,50,000/-(as equity) 37.50% |  |
| Present salary/drawings from business (estimates) | : | BDT 6,000                                                                                              |  |
| Proposed Salary                                   |   | BDT 7,000                                                                                              |  |
| Proposed Business                                 |   |                                                                                                        |  |
| (i) % of present gross profit margin              | : | 17%                                                                                                    |  |
| (ii) Estimated % of proposed gross profit margin  |   | 17%                                                                                                    |  |
| (iii) Agreed grace period                         |   | 5 months                                                                                               |  |

## PRESENT & PROPOSED INVESTMENT BREAKDOWN

| Present items              |          |  |  |  |
|----------------------------|----------|--|--|--|
| Product name with quantity | Amount   |  |  |  |
| Shari                      | 20,000   |  |  |  |
| Three piece                | 80,000   |  |  |  |
| Lunge                      | 28,000   |  |  |  |
| Pant                       | 50,000   |  |  |  |
| Trouser                    | 10,000   |  |  |  |
| Bed Sheet                  | 12,000   |  |  |  |
| Total                      | 2,00,000 |  |  |  |

| Proposed items             |          |  |  |  |  |
|----------------------------|----------|--|--|--|--|
| Product Name with quantity | Amount   |  |  |  |  |
| Shari 90*500               | 45,000   |  |  |  |  |
| Three pieces 50*800        | 40,000   |  |  |  |  |
| Lunge 50*300               | 15,000   |  |  |  |  |
| Pant piece 50*700          | 35,000   |  |  |  |  |
| Bed Sheet 50*300           | 15,000   |  |  |  |  |
| Total                      | 1,50,000 |  |  |  |  |