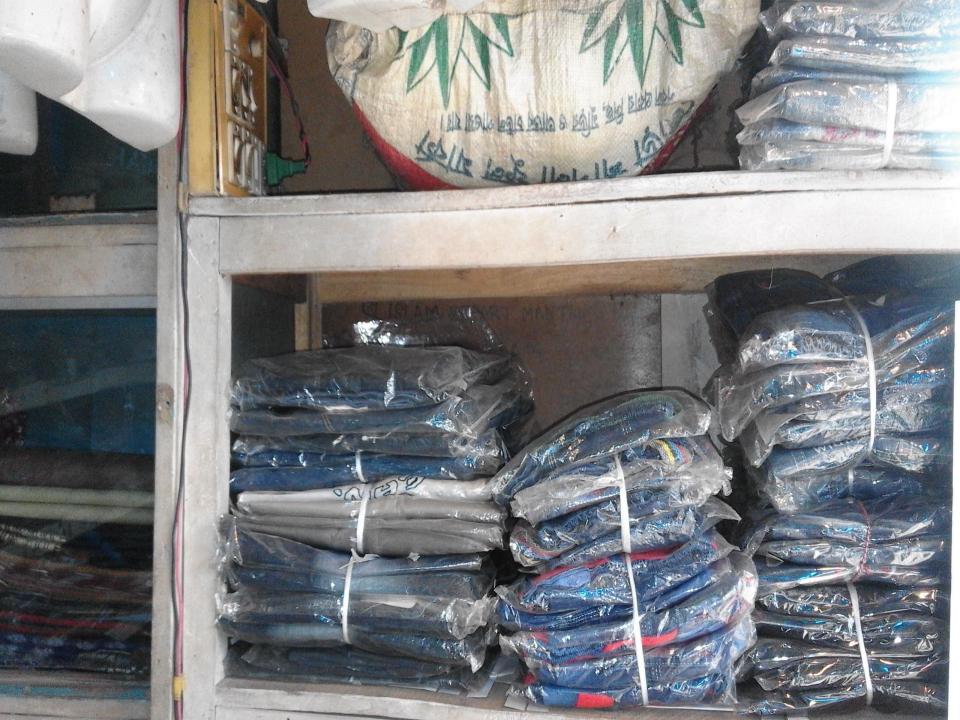

## PROPOSED NOBIN UDYOKTA BUSINESS INFO

| Business Name                                     | : | M/s Bhi Bhi Garments                                                                                   |  |
|---------------------------------------------------|---|--------------------------------------------------------------------------------------------------------|--|
| Address/ Location                                 | : | Mohadevpur Bazar, Shibaloy, Manikgonj                                                                  |  |
| Total Investment in BDT                           | : | BDT 4,00,000                                                                                           |  |
| Financing                                         | : | Self BDT 2,50,000 (from existing business) 62.50% Required Investment BDT 1,50,000/-(as equity) 37.50% |  |
| Present salary/drawings from business (estimates) | : | BDT 6,000                                                                                              |  |
| Proposed Salary                                   |   | BDT 7,000                                                                                              |  |
| Proposed Business                                 |   |                                                                                                        |  |
| (i) % of present gross profit margin              | : | 17%                                                                                                    |  |
| (ii) Estimated % of proposed gross profit margin  |   | 17%                                                                                                    |  |
| (iii) Agreed grace period                         |   | 5 months                                                                                               |  |

## PRESENT & PROPOSED INVESTMENT BREAKDOWN

| Present items              |          |  |  |  |
|----------------------------|----------|--|--|--|
| Product name with quantity | Amount   |  |  |  |
| Shari                      | 20,000   |  |  |  |
| Three piece                | 80,000   |  |  |  |
| Lunge                      | 28,000   |  |  |  |
| Pant                       | 50,000   |  |  |  |
| Trouser                    | 10,000   |  |  |  |
| Bed Sheet                  | 12,000   |  |  |  |
| Total                      | 2,00,000 |  |  |  |

| Proposed items             |          |  |  |  |  |
|----------------------------|----------|--|--|--|--|
| Product Name with quantity | Amount   |  |  |  |  |
| Shari 90*500               | 45,000   |  |  |  |  |
| Three pieces 50*800        | 40,000   |  |  |  |  |
| Lunge 50*300               | 15,000   |  |  |  |  |
| Pant piece 50*700          | 35,000   |  |  |  |  |
| Bed Sheet 50*300           | 15,000   |  |  |  |  |
| Total                      | 1,50,000 |  |  |  |  |