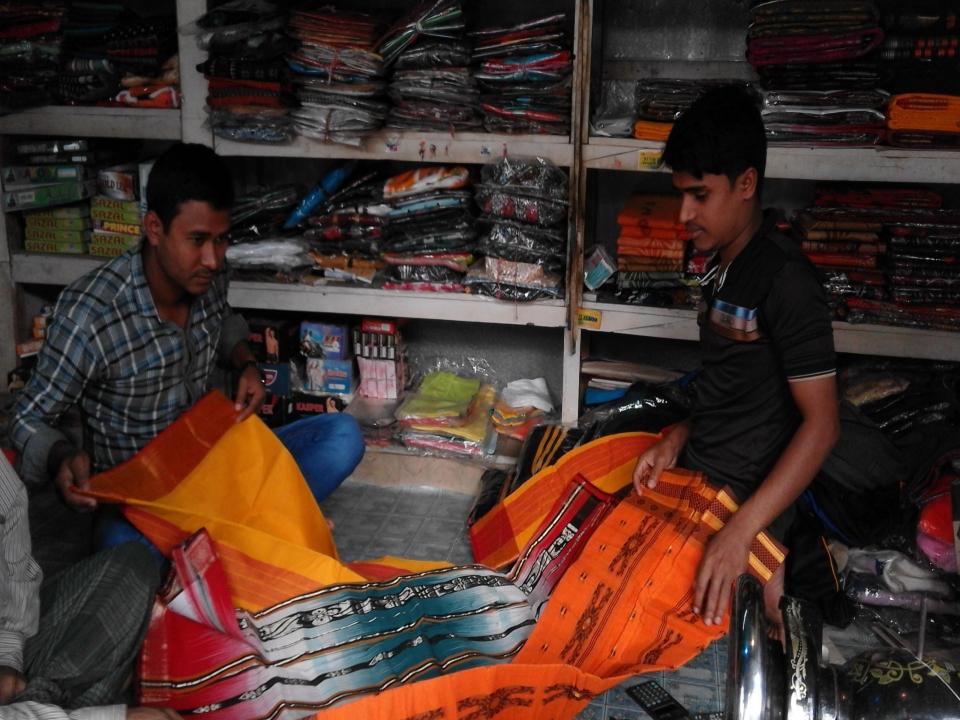

## PROPOSED NOBIN UDYOKTA BUSINESS INFO

| Business Name                                     | : | M/s Bhi Bhi Garments                                                                                   |  |
|---------------------------------------------------|---|--------------------------------------------------------------------------------------------------------|--|
| Address/ Location                                 | : | Mohadevpur Bazar, Shibaloy, Manikgonj                                                                  |  |
| Total Investment in BDT                           | : | BDT 4,00,000                                                                                           |  |
| Financing                                         | : | Self BDT 2,50,000 (from existing business) 62.50% Required Investment BDT 1,50,000/-(as equity) 37.50% |  |
| Present salary/drawings from business (estimates) | : | BDT 6,000                                                                                              |  |
| Proposed Salary                                   |   | BDT 7,000                                                                                              |  |
| Proposed Business                                 |   |                                                                                                        |  |
| (i) % of present gross profit margin              | : | 17%                                                                                                    |  |
| (ii) Estimated % of proposed gross profit margin  |   | 17%                                                                                                    |  |
| (iii) Agreed grace period                         |   | 5 months                                                                                               |  |

## PRESENT & PROPOSED INVESTMENT BREAKDOWN

| Present items              |          |  |  |  |
|----------------------------|----------|--|--|--|
| Product name with quantity | Amount   |  |  |  |
| Shari                      | 20,000   |  |  |  |
| Three piece                | 80,000   |  |  |  |
| Lunge                      | 28,000   |  |  |  |
| Pant                       | 50,000   |  |  |  |
| Trouser                    | 10,000   |  |  |  |
| Bed Sheet                  | 12,000   |  |  |  |
| Total                      | 2,00,000 |  |  |  |

| Proposed items             |          |  |  |  |  |
|----------------------------|----------|--|--|--|--|
| Product Name with quantity | Amount   |  |  |  |  |
| Shari 90*500               | 45,000   |  |  |  |  |
| Three pieces 50*800        | 40,000   |  |  |  |  |
| Lunge 50*300               | 15,000   |  |  |  |  |
| Pant piece 50*700          | 35,000   |  |  |  |  |
| Bed Sheet 50*300           | 15,000   |  |  |  |  |
| Total                      | 1,50,000 |  |  |  |  |