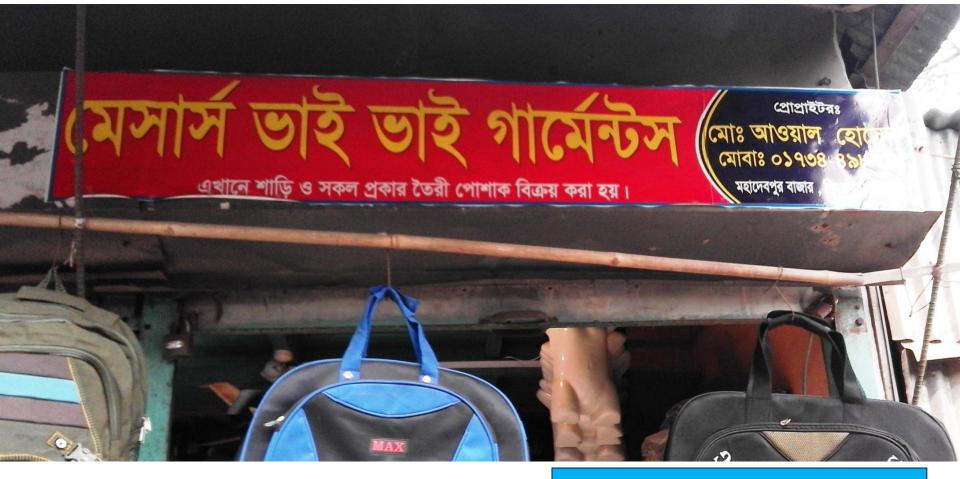

## Maser's Bhai Bhai Garments

NU Identified and PP Prepared by-S. M. Arafatuzzaman (Shibaloy Unit) Verified By: A.S.M. Shahidul Haque Presented by Md. Aual Hosen

## PROPOSED NOBIN UDYOKTA BUSINESS INFO

| Business Name                                     | : | M/s Bhi Bhi Garments                                                                                   |  |
|---------------------------------------------------|---|--------------------------------------------------------------------------------------------------------|--|
| Address/ Location                                 | : | Mohadevpur Bazar, Shibaloy, Manikgonj                                                                  |  |
| Total Investment in BDT                           | : | BDT 4,00,000                                                                                           |  |
| Financing                                         | : | Self BDT 2,50,000 (from existing business) 62.50% Required Investment BDT 1,50,000/-(as equity) 37.50% |  |
| Present salary/drawings from business (estimates) | : | BDT 6,000                                                                                              |  |
| Proposed Salary                                   |   | BDT 7,000                                                                                              |  |
| Proposed Business                                 |   |                                                                                                        |  |
| (i) % of present gross profit margin              | : | 17%                                                                                                    |  |
| (ii) Estimated % of proposed gross profit margin  |   | 17%                                                                                                    |  |
| (iii) Agreed grace period                         |   | 5 months                                                                                               |  |

১ ব্যবসা প্রতিষ্ঠানের নাম

ঃ মেসার্স ভাই ভাই গার্মেন্টস।

২। বাবসার ধরন

শাড়ি ও তৈরী পোশাক বিক্রেতা।

৩ মালিকের নাম

মোঃ আওয়াল হোসেন

৪। পিতা/স্বামীর নাম

মোঃ লোকমান হোসেন।