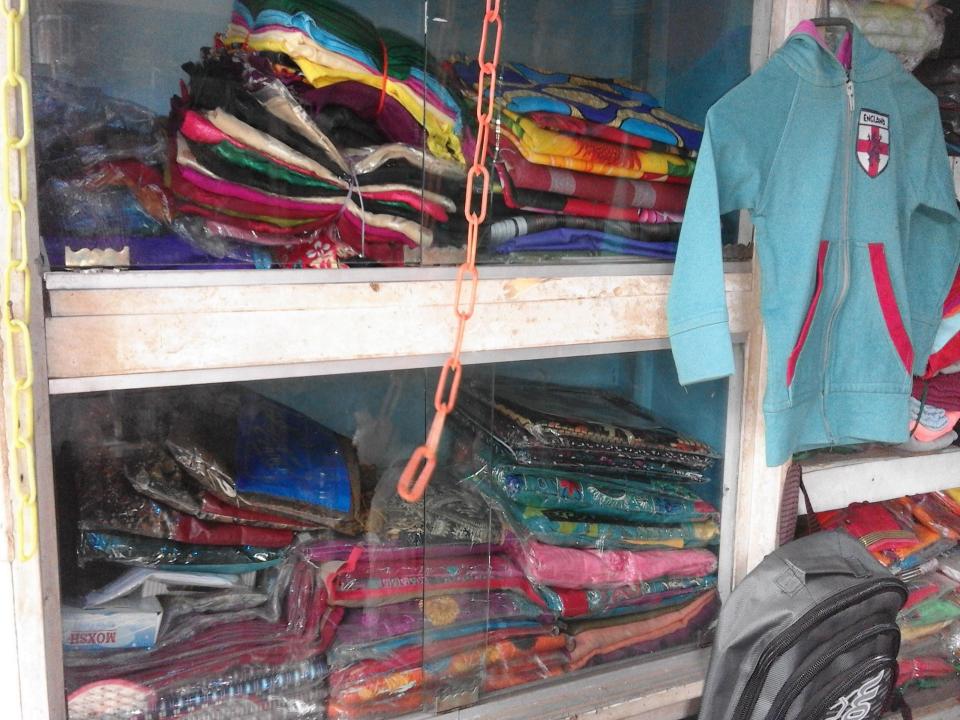

## PROPOSED NOBIN UDYOKTA BUSINESS INFO

| Business Name                                     | : | M/s Bhi Bhi Garments                                                                                   |  |
|---------------------------------------------------|---|--------------------------------------------------------------------------------------------------------|--|
| Address/ Location                                 | : | Mohadevpur Bazar, Shibaloy, Manikgonj                                                                  |  |
| Total Investment in BDT                           | : | BDT 4,00,000                                                                                           |  |
| Financing                                         | : | Self BDT 2,50,000 (from existing business) 62.50% Required Investment BDT 1,50,000/-(as equity) 37.50% |  |
| Present salary/drawings from business (estimates) | : | BDT 6,000                                                                                              |  |
| Proposed Salary                                   |   | BDT 7,000                                                                                              |  |
| Proposed Business                                 |   |                                                                                                        |  |
| (i) % of present gross profit margin              | : | 17%                                                                                                    |  |
| (ii) Estimated % of proposed gross profit margin  |   | 17%                                                                                                    |  |
| (iii) Agreed grace period                         |   | 5 months                                                                                               |  |

## PRESENT & PROPOSED INVESTMENT BREAKDOWN

| Present items              |          |  |  |  |
|----------------------------|----------|--|--|--|
| Product name with quantity | Amount   |  |  |  |
| Shari                      | 20,000   |  |  |  |
| Three piece                | 80,000   |  |  |  |
| Lunge                      | 28,000   |  |  |  |
| Pant                       | 50,000   |  |  |  |
| Trouser                    | 10,000   |  |  |  |
| Bed Sheet                  | 12,000   |  |  |  |
| Total                      | 2,00,000 |  |  |  |

| Proposed items             |          |  |  |  |  |
|----------------------------|----------|--|--|--|--|
| Product Name with quantity | Amount   |  |  |  |  |
| Shari 90*500               | 45,000   |  |  |  |  |
| Three pieces 50*800        | 40,000   |  |  |  |  |
| Lunge 50*300               | 15,000   |  |  |  |  |
| Pant piece 50*700          | 35,000   |  |  |  |  |
| Bed Sheet 50*300           | 15,000   |  |  |  |  |
| Total                      | 1,50,000 |  |  |  |  |