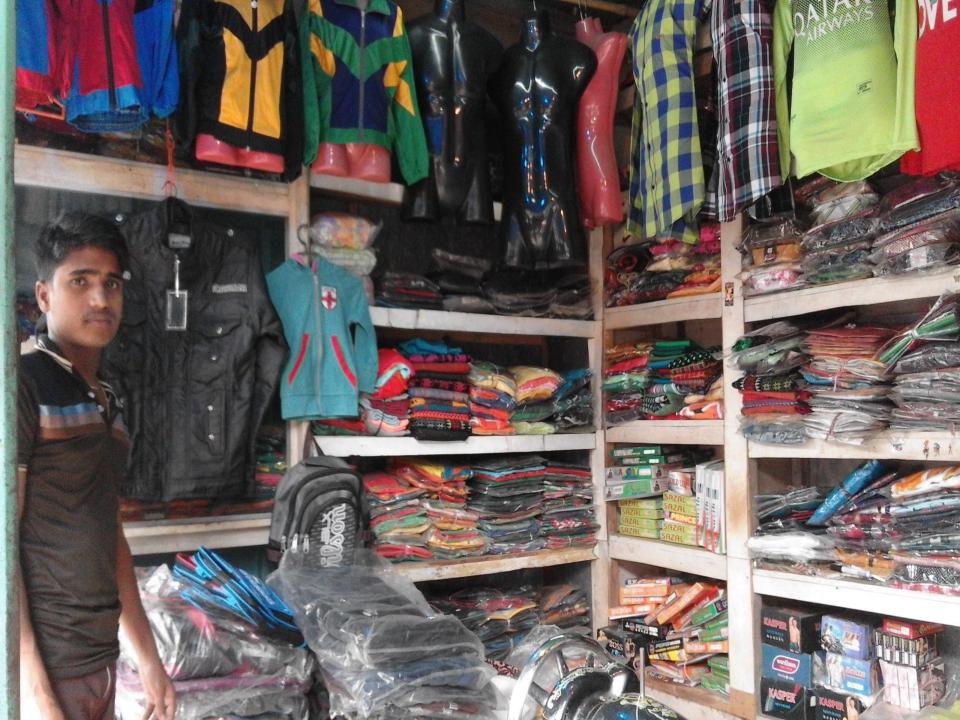

## PROPOSED NOBIN UDYOKTA BUSINESS INFO

| Business Name                                     | : | M/s Bhi Bhi Garments                                                                                   |  |
|---------------------------------------------------|---|--------------------------------------------------------------------------------------------------------|--|
| Address/ Location                                 | : | Mohadevpur Bazar, Shibaloy, Manikgonj                                                                  |  |
| Total Investment in BDT                           | : | BDT 4,00,000                                                                                           |  |
| Financing                                         | : | Self BDT 2,50,000 (from existing business) 62.50% Required Investment BDT 1,50,000/-(as equity) 37.50% |  |
| Present salary/drawings from business (estimates) | : | BDT 6,000                                                                                              |  |
| Proposed Salary                                   |   | BDT 7,000                                                                                              |  |
| Proposed Business                                 |   |                                                                                                        |  |
| (i) % of present gross profit margin              | : | 17%                                                                                                    |  |
| (ii) Estimated % of proposed gross profit margin  |   | 17%                                                                                                    |  |
| (iii) Agreed grace period                         |   | 5 months                                                                                               |  |

## PRESENT & PROPOSED INVESTMENT BREAKDOWN

| Present items              |          |  |  |  |
|----------------------------|----------|--|--|--|
| Product name with quantity | Amount   |  |  |  |
| Shari                      | 20,000   |  |  |  |
| Three piece                | 80,000   |  |  |  |
| Lunge                      | 28,000   |  |  |  |
| Pant                       | 50,000   |  |  |  |
| Trouser                    | 10,000   |  |  |  |
| Bed Sheet                  | 12,000   |  |  |  |
| Total                      | 2,00,000 |  |  |  |

| Proposed items             |          |  |  |  |  |
|----------------------------|----------|--|--|--|--|
| Product Name with quantity | Amount   |  |  |  |  |
| Shari 90*500               | 45,000   |  |  |  |  |
| Three pieces 50*800        | 40,000   |  |  |  |  |
| Lunge 50*300               | 15,000   |  |  |  |  |
| Pant piece 50*700          | 35,000   |  |  |  |  |
| Bed Sheet 50*300           | 15,000   |  |  |  |  |
| Total                      | 1,50,000 |  |  |  |  |