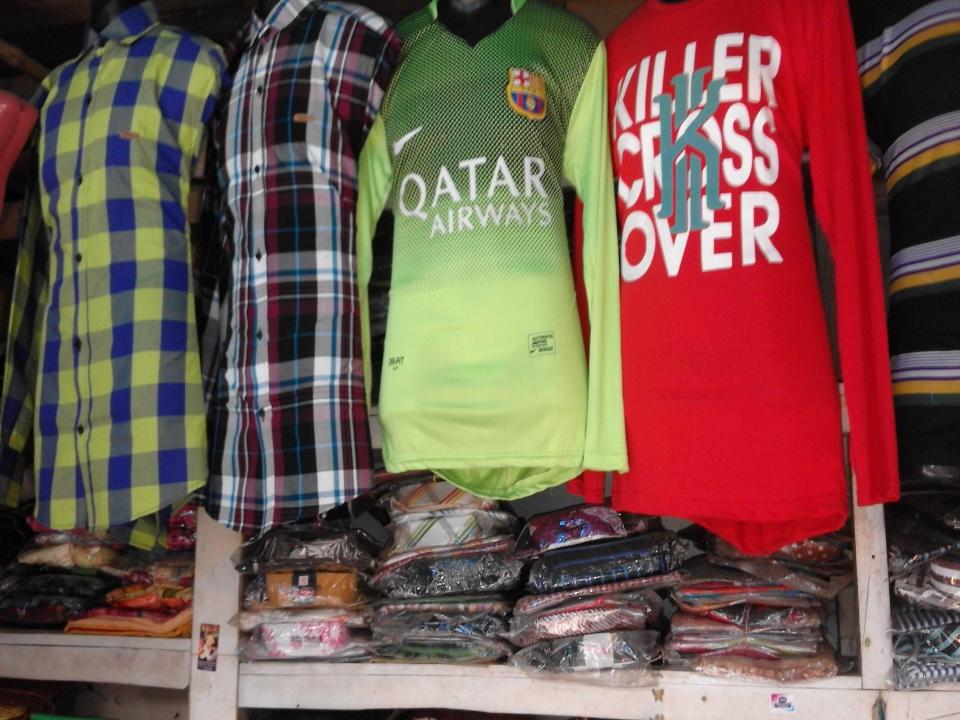

## PRESENT & PROPOSED INVESTMENT BREAKDOWN

| Present items              |          |  |  |  |
|----------------------------|----------|--|--|--|
| Product name with quantity | Amount   |  |  |  |
| Shari                      | 20,000   |  |  |  |
| Three piece                | 80,000   |  |  |  |
| Lunge                      | 28,000   |  |  |  |
| Pant                       | 50,000   |  |  |  |
| Trouser                    | 10,000   |  |  |  |
| Bed Sheet                  | 12,000   |  |  |  |
| Total                      | 2,00,000 |  |  |  |

| Proposed items             |          |  |  |  |  |
|----------------------------|----------|--|--|--|--|
| Product Name with quantity | Amount   |  |  |  |  |
| Shari 90*500               | 45,000   |  |  |  |  |
| Three pieces 50*800        | 40,000   |  |  |  |  |
| Lunge 50*300               | 15,000   |  |  |  |  |
| Pant piece 50*700          | 35,000   |  |  |  |  |
| Bed Sheet 50*300           | 15,000   |  |  |  |  |
| Total                      | 1,50,000 |  |  |  |  |