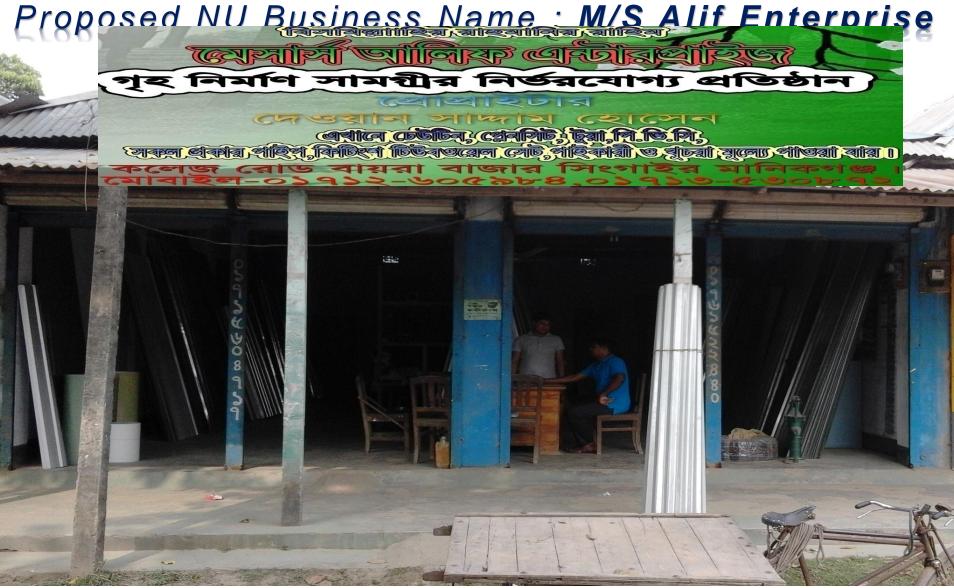

## PROPOSED NOBIN UDYOKTA BUSINESS INFO

| <b>Business Name</b>                                    | :        | Maser's Alif Enterprise                                                                              |  |
|---------------------------------------------------------|----------|------------------------------------------------------------------------------------------------------|--|
| Address/ Location                                       | :        | Baira Bazar, Baira, Singair. Manikgonj.                                                              |  |
| Total Investment in BDT                                 | :        | BDT 7,50,000                                                                                         |  |
| Financing                                               | :        | Self BDT : 6,00,000 ( from existing business) 80% Required Investment BDT : 1,50,000 (as equity) 20% |  |
| Present salary/drawings from business (estimates)       | :        | BDT: 8000                                                                                            |  |
| Proposed Salary                                         |          | BDT: 8000                                                                                            |  |
| i. Proposed Business % of present gross profit margin   | :        | 05%                                                                                                  |  |
| ii. Estimated % of proposed gross profit margin         | :<br>  : | 05%                                                                                                  |  |
| iii. Agreed grace period                                | :        | 05 months                                                                                            |  |
| iv. In future risk mgt. plan (from fire, disaster etc.) | :        | N/A                                                                                                  |  |