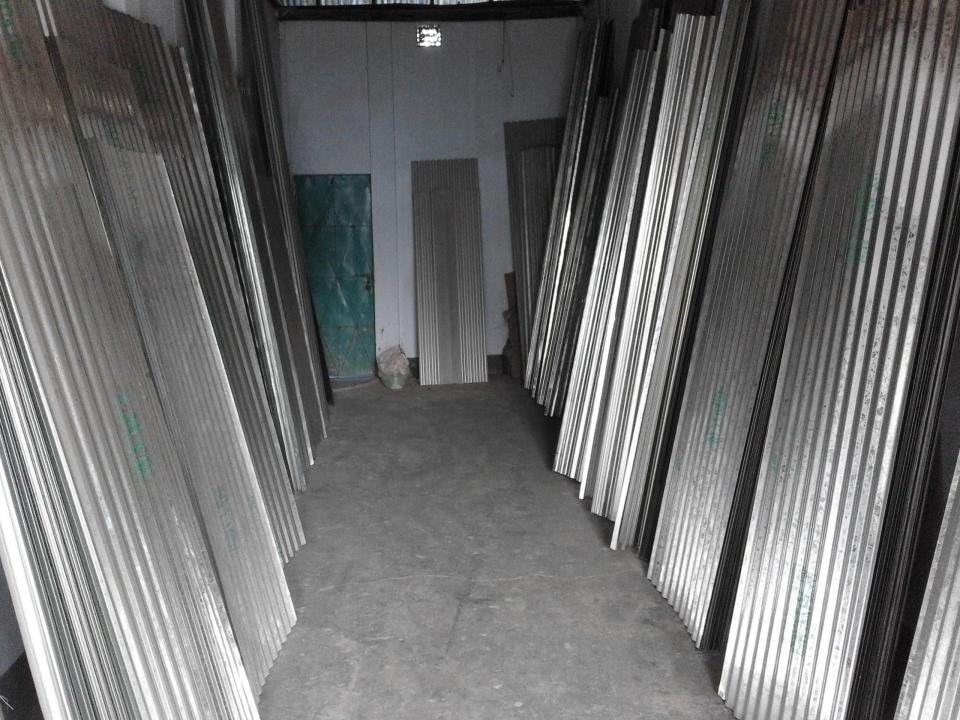

#### Present Item :

#### **Various Tin:**

| 11 feet (5 Band*5250 )                  | 25000          |
|-----------------------------------------|----------------|
| 10 feet (15 Band*4500 )                 | 67500          |
| 09 feet (10 Band*4000 )                 | 40000          |
| 08 feet (15 Band*3500 )                 | 52500          |
|                                         |                |
| 06 feet (20 Band*2500 )                 | 50000          |
| 06 feet (20 Band*2500 )<br>Plastic pipe | 50000<br>10000 |
| ,                                       |                |