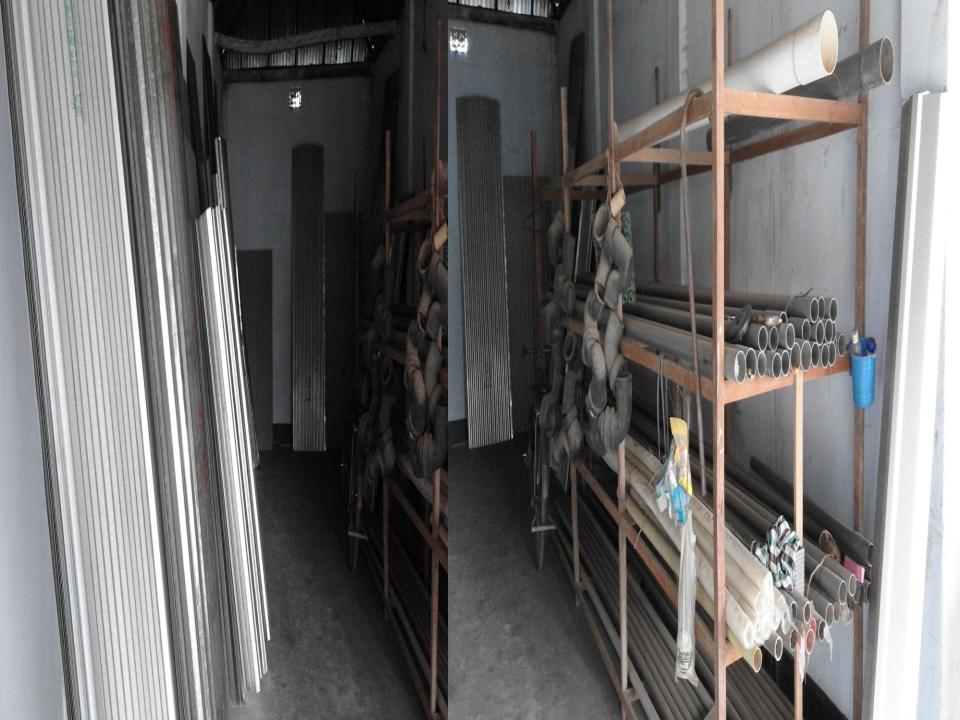

#### Present Item :

#### **Various Tin:**

| 11 feet (5 Band*5250 )                  | 25000          |
|-----------------------------------------|----------------|
| 10 feet (15 Band*4500 )                 | 67500          |
| 09 feet (10 Band*4000 )                 | 40000          |
| 08 feet (15 Band*3500 )                 | 52500          |
|                                         |                |
| 06 feet (20 Band*2500 )                 | 50000          |
| 06 feet (20 Band*2500 )<br>Plastic pipe | 50000<br>10000 |
| ,                                       |                |

#### Proposed Item :

```
PVC fitting (Albo, tea, socket etc)----50000
Ceramic item-- (basin, pan, etc.) 20000
Water Tank -- (3,000x10) 30000
Motor ---- (4,000x10) 40000
Others---- 10000
```

Total-- 1,50,000