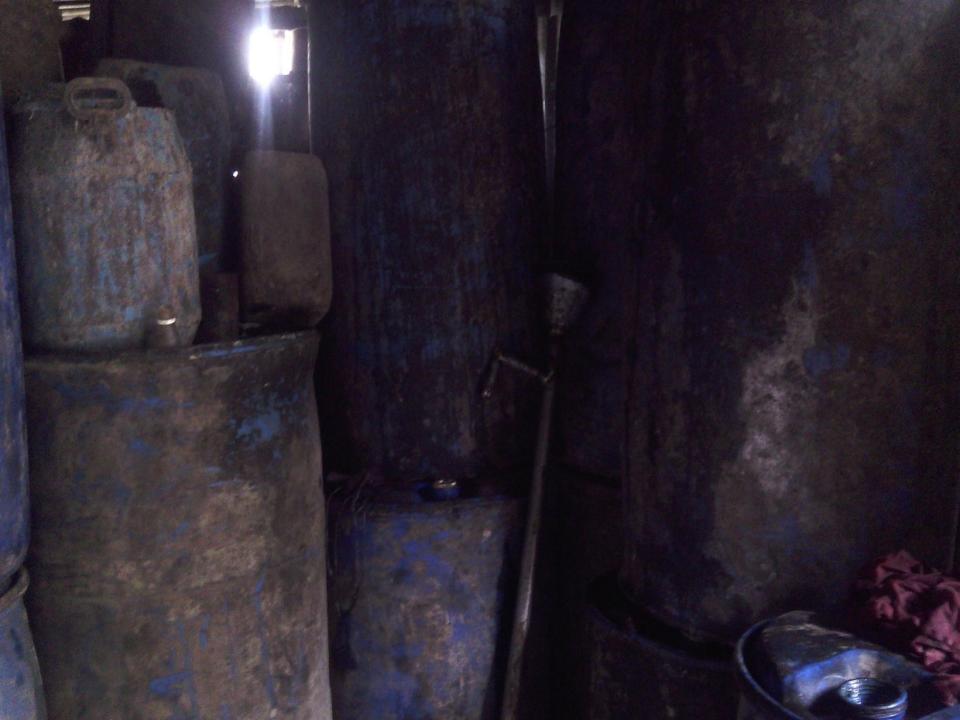

#### PRESENT & PROPOSED INVESTMENT BREAKDOWN

| Present Items |               |          |  |  |
|---------------|---------------|----------|--|--|
| Item          |               | Amount   |  |  |
| Oil           | 10dram*20,000 | 2,00,000 |  |  |
| Mustard seed  | 100bag*1800   | 150000   |  |  |
| Total         |               | 3,50,000 |  |  |

| Proposed Item |             |          |  |  |  |
|---------------|-------------|----------|--|--|--|
| Item          |             | Amount   |  |  |  |
| Mustard seed  | 100bag*1500 | 150000   |  |  |  |
| Total         |             | 1,50,000 |  |  |  |