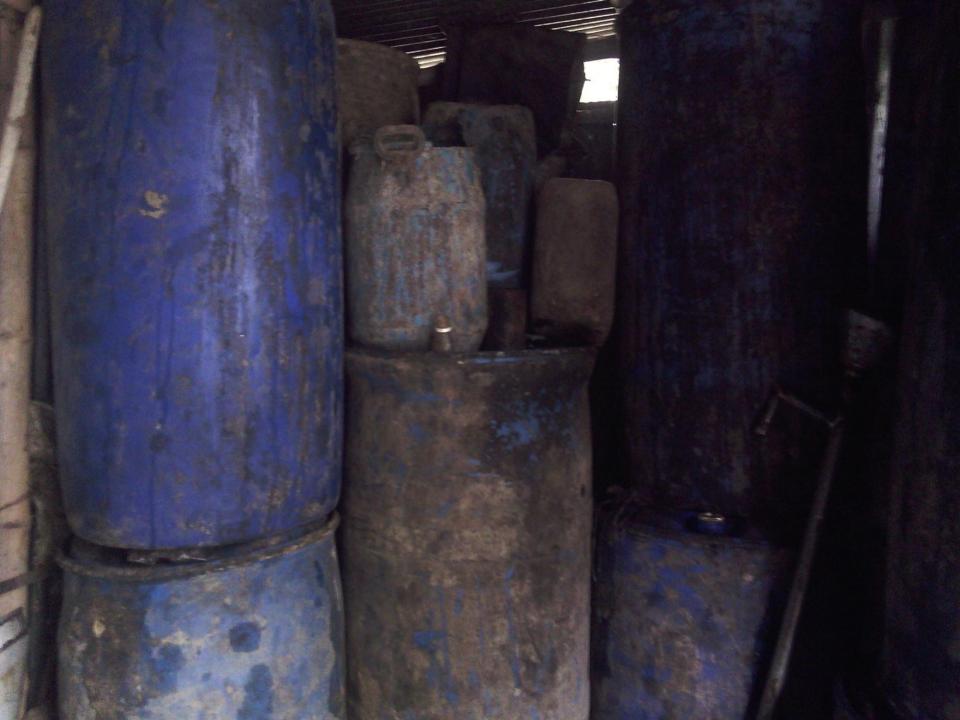

#### PRESENT & PROPOSED INVESTMENT BREAKDOWN

| Present Items |               |          |  |  |
|---------------|---------------|----------|--|--|
| Item          |               | Amount   |  |  |
| Oil           | 10dram*20,000 | 2,00,000 |  |  |
| Mustard seed  | 100bag*1800   | 150000   |  |  |
| Total         |               | 3,50,000 |  |  |

| Proposed Item |             |          |  |  |  |
|---------------|-------------|----------|--|--|--|
| Item          |             | Amount   |  |  |  |
| Mustard seed  | 100bag*1500 | 150000   |  |  |  |
| Total         |             | 1,50,000 |  |  |  |