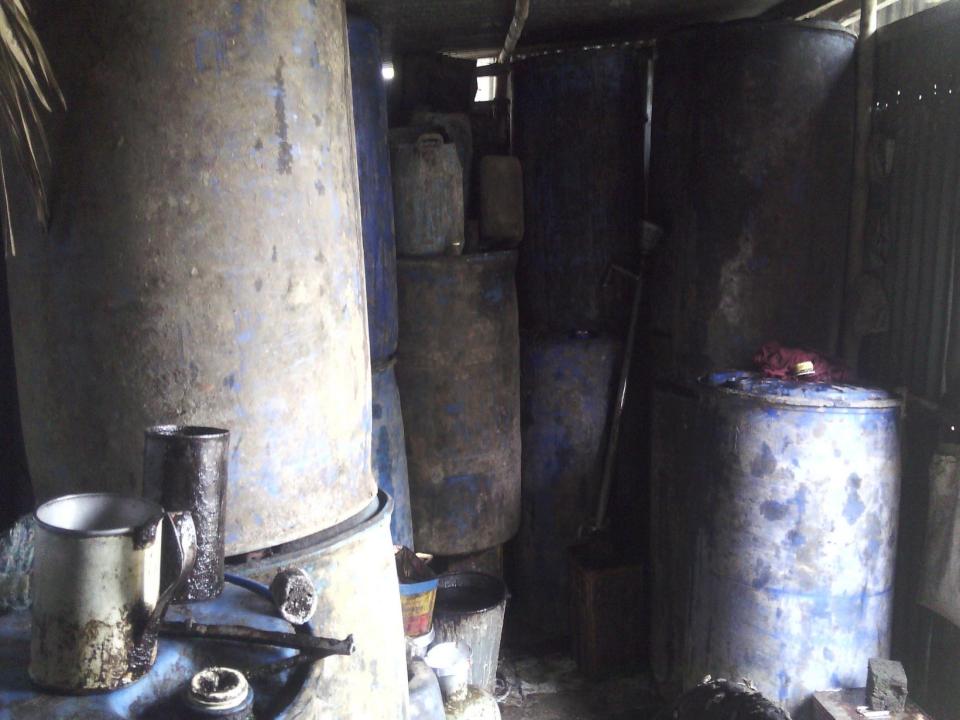

#### PRESENT & PROPOSED INVESTMENT BREAKDOWN

| Present Items |               |          |  |  |
|---------------|---------------|----------|--|--|
| Item          |               | Amount   |  |  |
| Oil           | 10dram*20,000 | 2,00,000 |  |  |
| Mustard seed  | 100bag*1800   | 150000   |  |  |
| Total         |               | 3,50,000 |  |  |

| Proposed Item |             |          |  |  |  |
|---------------|-------------|----------|--|--|--|
| Item          |             | Amount   |  |  |  |
| Mustard seed  | 100bag*1500 | 150000   |  |  |  |
| Total         |             | 1,50,000 |  |  |  |