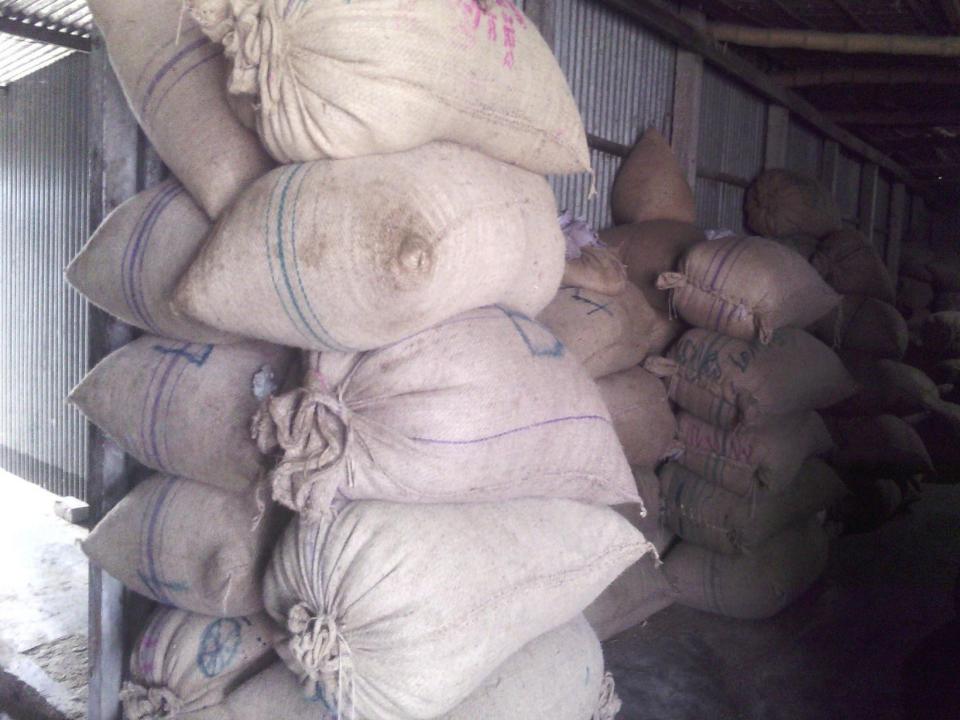

#### PRESENT & PROPOSED INVESTMENT BREAKDOWN

| Present Items |               |          |  |  |
|---------------|---------------|----------|--|--|
| Item          |               | Amount   |  |  |
| Oil           | 10dram*20,000 | 2,00,000 |  |  |
| Mustard seed  | 100bag*1800   | 150000   |  |  |
| Total         |               | 3,50,000 |  |  |

| Proposed Item |             |          |  |  |  |
|---------------|-------------|----------|--|--|--|
| Item          |             | Amount   |  |  |  |
| Mustard seed  | 100bag*1500 | 150000   |  |  |  |
| Total         |             | 1,50,000 |  |  |  |