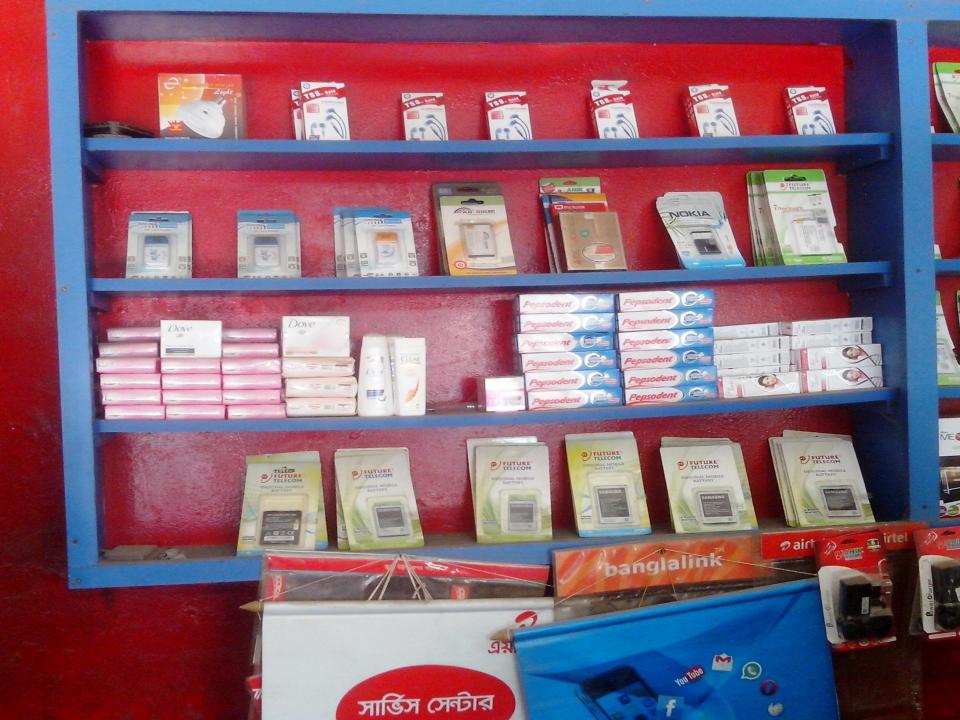

## PROPOSED NOBIN UDYOKTA BUSINESS INFO

| Business Name                                     |   | Bashir Telecom                                                                                     |
|---------------------------------------------------|---|----------------------------------------------------------------------------------------------------|
| Address/ Location                                 | : | Sotto kaliakour bazar, Singair, Manikganj                                                          |
| Total Investment in BDT                           | : | 500000                                                                                             |
| Financing                                         | : | Self BDT 350000/- (from existing business) 70%<br>Required Investment BDT 150000/- (as equity) 30% |
| Present salary/drawings from business (estimates) | : | 9,000/-                                                                                            |
| Proposed Salary                                   |   | 9,000/-                                                                                            |
| Proposed Business                                 |   |                                                                                                    |
| (i) % of present gross profit margin              | : | 15%                                                                                                |
| (ii) Estimated % of proposed gross profit margin  |   | 15%                                                                                                |
| (iii) Agreed grace period                         |   | 05 months                                                                                          |
|                                                   |   |                                                                                                    |

## **Present Investment Breakdown**

| Particulars                         | No. of Item | Price per Unit (BDT) | Total Price (BDT) |
|-------------------------------------|-------------|----------------------|-------------------|
| Investment in different categories: |             |                      |                   |
| (i) Different kinds of stock item   |             |                      |                   |
| Walton-GH4                          | 1           | 7000                 | 7000              |
| Symphony-D28                        | 3           | 1,200                | 3,600             |
| Walton-GF4                          | 1           | 6000                 | 6000              |
| Winstar-W88                         | 2           | 950                  | 1900              |
| Western-D14                         | 4           | 1,000                | 4,000             |
| Anik mobaile charger                | 140         | 100                  | 14000             |
| Head phone                          | 90          | 100                  | 9000              |
| Memory card-(8gb+16gb)              | 20+20       | 200+300              | 10000             |
| Pendrive                            | 20          | 500                  | 10000             |
| Flip cover                          | 20          | 200                  | 4000              |
| Mobile Battery                      | 150         | 200                  | 30000             |
| bkash                               | -           | -                    | 30000             |
| Mobaile                             |             |                      |                   |
| load(GP,Robi,aeirtel,B link)        | -           | -                    | 20000             |
| Sub total                           |             |                      | 149500            |

| Particulars                     | No. of Item | Price per Unit (BDT) | Total Price (BDT) |
|---------------------------------|-------------|----------------------|-------------------|
| Light                           | 7           | 300                  | 2100              |
| Clemon soft drinks              | 12          | 50                   | 600               |
| Speed soft drinks               | 120         | 25                   | 3000              |
| Biscuit                         | 125         | 20                   | 2500              |
| Water                           | 40          | 25                   | 1000              |
| Soap                            | 60          | 30                   | 1800              |
| Pepsodent mini tooth pest       | 40          | 25                   | 1000              |
| Fair & lovely beauty cream      | 10          | 100                  | 1000              |
| Frutika                         | 50          | 20                   | 1000              |
| chocolate                       | 250         | 2                    | 500               |
| Sub total                       | -           | -                    | 14500             |
| Total-1                         | -           | -                    | 164000            |
| i) Different kinds of Furniture |             |                      |                   |
| Refrigerator                    | 1           | 17000                | 17000             |
| Computer                        | 1           | 15000                | 15000             |
| Printer                         | 1           | 10000                | 10000             |
| Scanner                         | 1           | 2500                 | 2500              |
| Camera                          | 1           | 9000                 | 9000              |
| Photocopy machine               | 1           | 40000                | 40000             |
| Sub total                       | -           | -                    | 93500             |