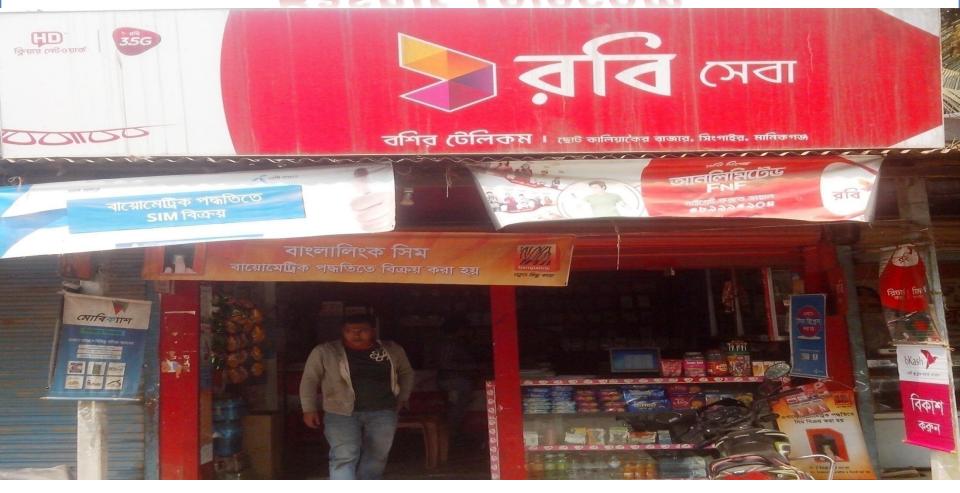

## PROPOSED NOBIN UDYOKTA BUSINESS INFO

| Business Name                                     |   | Bashir Telecom                                                                                     |
|---------------------------------------------------|---|----------------------------------------------------------------------------------------------------|
| Address/ Location                                 | : | Sotto kaliakour bazar, Singair, Manikganj                                                          |
| Total Investment in BDT                           | : | 500000                                                                                             |
| Financing                                         | : | Self BDT 350000/- (from existing business) 70%<br>Required Investment BDT 150000/- (as equity) 30% |
| Present salary/drawings from business (estimates) | : | 9,000/-                                                                                            |
| Proposed Salary                                   |   | 9,000/-                                                                                            |
| Proposed Business                                 |   |                                                                                                    |
| (i) % of present gross profit margin              | : | 15%                                                                                                |
| (ii) Estimated % of proposed gross profit margin  |   | 15%                                                                                                |
| (iii) Agreed grace period                         |   | 05 months                                                                                          |
|                                                   |   |                                                                                                    |