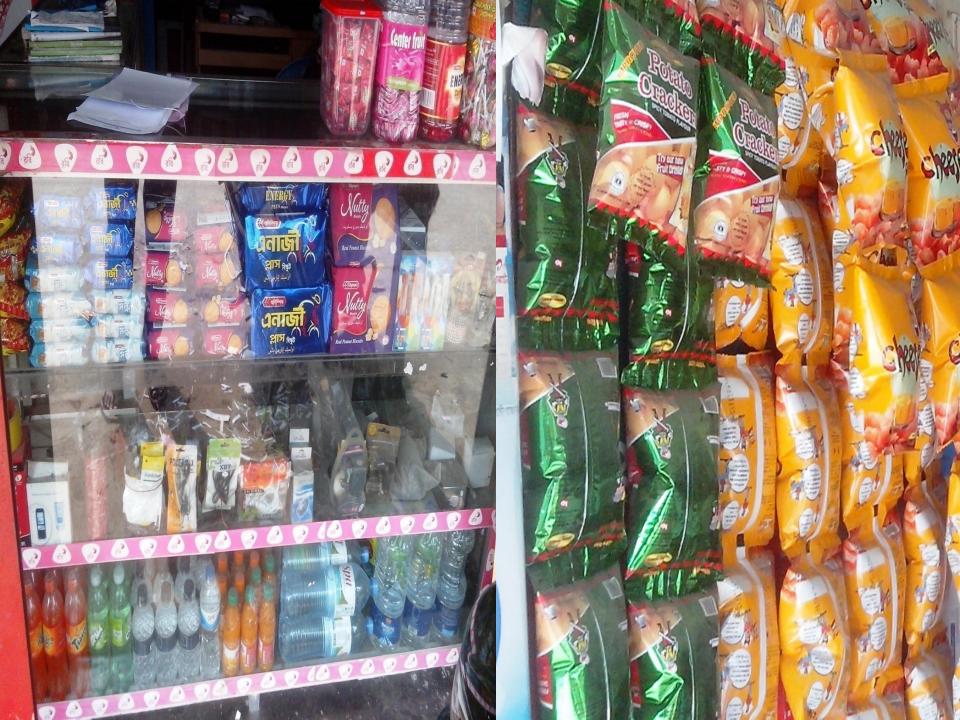

## **Present Investment Breakdown**

| Particulars                         | No. of Item | Price per Unit (BDT) | Total Price (BDT) |
|-------------------------------------|-------------|----------------------|-------------------|
| Investment in different categories: |             |                      |                   |
| (i) Different kinds of stock item   |             |                      |                   |
| Walton-GH4                          | 1           | 7000                 | 7000              |
| Symphony-D28                        | 3           | 1,200                | 3,600             |
| Walton-GF4                          | 1           | 6000                 | 6000              |
| Winstar-W88                         | 2           | 950                  | 1900              |
| Western-D14                         | 4           | 1,000                | 4,000             |
| Anik mobaile charger                | 140         | 100                  | 14000             |
| Head phone                          | 90          | 100                  | 9000              |
| Memory card-(8gb+16gb)              | 20+20       | 200+300              | 10000             |
| Pendrive                            | 20          | 500                  | 10000             |
| Flip cover                          | 20          | 200                  | 4000              |
| Mobile Battery                      | 150         | 200                  | 30000             |
| bkash                               | -           | -                    | 30000             |
| Mobaile                             |             |                      |                   |
| load(GP,Robi,aeirtel,B link)        | -           | -                    | 20000             |
| Sub total                           |             |                      | 149500            |

| Particulars                     | No. of Item | Price per Unit (BDT) | Total Price (BDT) |
|---------------------------------|-------------|----------------------|-------------------|
| Light                           | 7           | 300                  | 2100              |
| Clemon soft drinks              | 12          | 50                   | 600               |
| Speed soft drinks               | 120         | 25                   | 3000              |
| Biscuit                         | 125         | 20                   | 2500              |
| Water                           | 40          | 25                   | 1000              |
| Soap                            | 60          | 30                   | 1800              |
| Pepsodent mini tooth pest       | 40          | 25                   | 1000              |
| Fair & lovely beauty cream      | 10          | 100                  | 1000              |
| Frutika                         | 50          | 20                   | 1000              |
| chocolate                       | 250         | 2                    | 500               |
| Sub total                       | -           | -                    | 14500             |
| Total-1                         | -           | -                    | 164000            |
| i) Different kinds of Furniture |             |                      |                   |
| Refrigerator                    | 1           | 17000                | 17000             |
| Computer                        | 1           | 15000                | 15000             |
| Printer                         | 1           | 10000                | 10000             |
| Scanner                         | 1           | 2500                 | 2500              |
| Camera                          | 1           | 9000                 | 9000              |
| Photocopy machine               | 1           | 40000                | 40000             |
| Sub total                       | -           | -                    | 93500             |