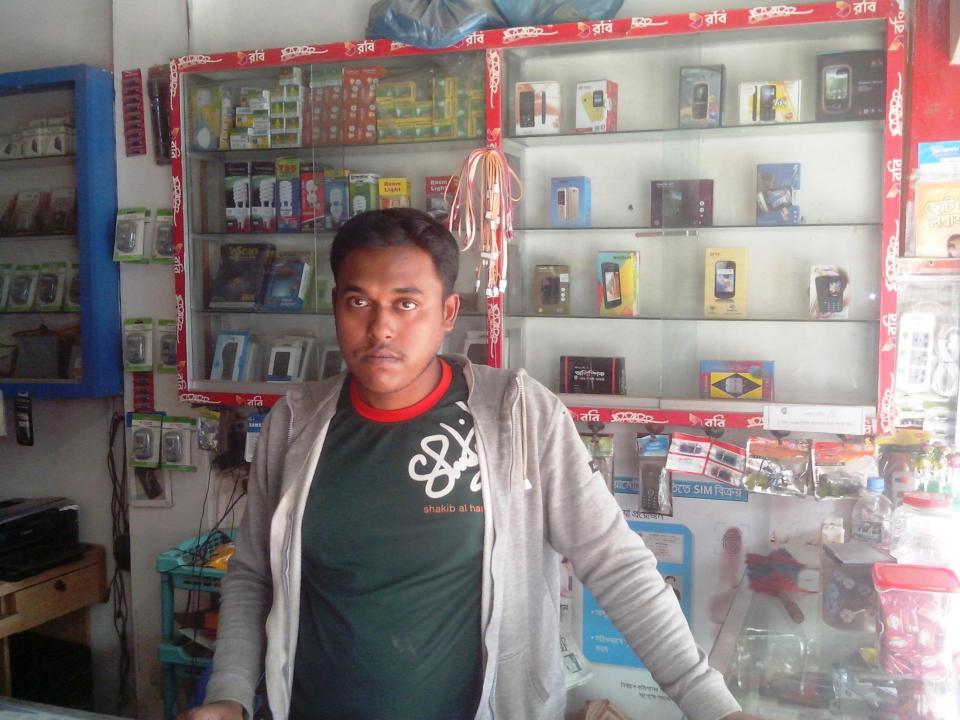

## PROPOSED NOBIN UDYOKTA BUSINESS INFO

| Business Name                                     |   | Bashir Telecom                                                                                     |
|---------------------------------------------------|---|----------------------------------------------------------------------------------------------------|
| Address/ Location                                 | : | Sotto kaliakour bazar, Singair, Manikganj                                                          |
| Total Investment in BDT                           | : | 500000                                                                                             |
| Financing                                         | : | Self BDT 350000/- (from existing business) 70%<br>Required Investment BDT 150000/- (as equity) 30% |
| Present salary/drawings from business (estimates) | : | 9,000/-                                                                                            |
| Proposed Salary                                   |   | 9,000/-                                                                                            |
| Proposed Business                                 |   |                                                                                                    |
| (i) % of present gross profit margin              | : | 15%                                                                                                |
| (ii) Estimated % of proposed gross profit margin  |   | 15%                                                                                                |
| (iii) Agreed grace period                         |   | 05 months                                                                                          |
|                                                   |   |                                                                                                    |

## **Present Investment Breakdown**

| Particulars                         | No. of Item | Price per Unit (BDT) | Total Price (BDT) |
|-------------------------------------|-------------|----------------------|-------------------|
| Investment in different categories: |             |                      |                   |
| (i) Different kinds of stock item   |             |                      |                   |
| Walton-GH4                          | 1           | 7000                 | 7000              |
| Symphony-D28                        | 3           | 1,200                | 3,600             |
| Walton-GF4                          | 1           | 6000                 | 6000              |
| Winstar-W88                         | 2           | 950                  | 1900              |
| Western-D14                         | 4           | 1,000                | 4,000             |
| Anik mobaile charger                | 140         | 100                  | 14000             |
| Head phone                          | 90          | 100                  | 9000              |
| Memory card-(8gb+16gb)              | 20+20       | 200+300              | 10000             |
| Pendrive                            | 20          | 500                  | 10000             |
| Flip cover                          | 20          | 200                  | 4000              |
| Mobile Battery                      | 150         | 200                  | 30000             |
| bkash                               | -           | -                    | 30000             |
| Mobaile                             |             |                      |                   |
| load(GP,Robi,aeirtel,B link)        | -           | -                    | 20000             |
| Sub total                           |             |                      | 149500            |