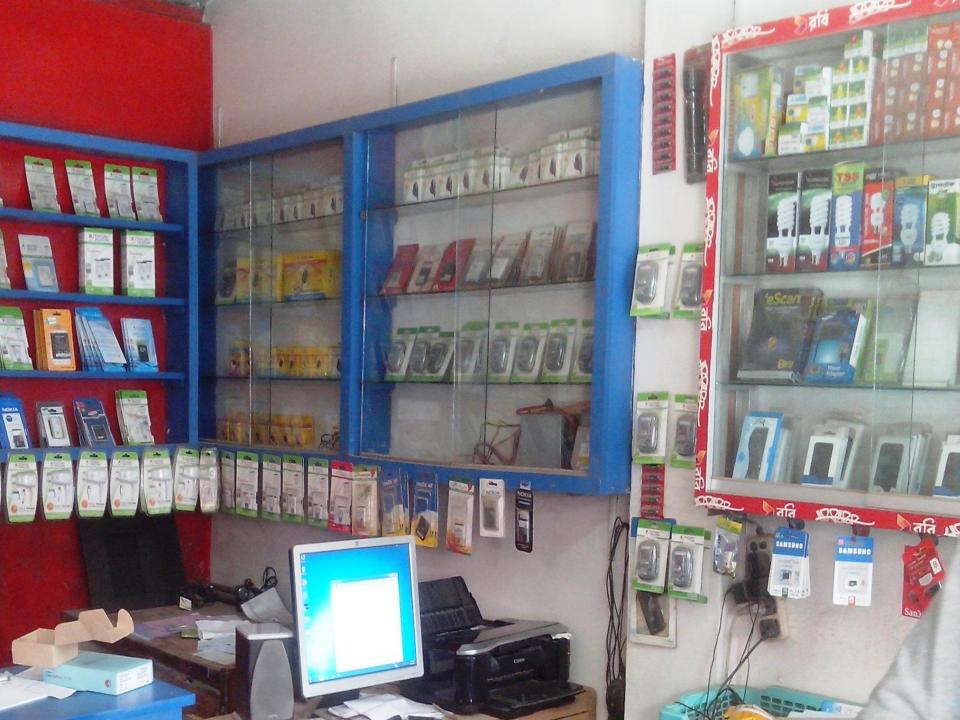

## PROPOSED NOBIN UDYOKTA BUSINESS INFO

| Business Name                                     |   | Bashir Telecom                                                                                     |
|---------------------------------------------------|---|----------------------------------------------------------------------------------------------------|
| Address/ Location                                 | : | Sotto kaliakour bazar, Singair, Manikganj                                                          |
| Total Investment in BDT                           | : | 500000                                                                                             |
| Financing                                         | : | Self BDT 350000/- (from existing business) 70%<br>Required Investment BDT 150000/- (as equity) 30% |
| Present salary/drawings from business (estimates) | : | 9,000/-                                                                                            |
| Proposed Salary                                   |   | 9,000/-                                                                                            |
| Proposed Business                                 |   |                                                                                                    |
| (i) % of present gross profit margin              | : | 15%                                                                                                |
| (ii) Estimated % of proposed gross profit margin  |   | 15%                                                                                                |
| (iii) Agreed grace period                         |   | 05 months                                                                                          |
|                                                   |   |                                                                                                    |

## **Present Investment Breakdown**

| Particulars                         | No. of Item | Price per Unit (BDT) | Total Price (BDT) |
|-------------------------------------|-------------|----------------------|-------------------|
| Investment in different categories: |             |                      |                   |
| (i) Different kinds of stock item   |             |                      |                   |
| Walton-GH4                          | 1           | 7000                 | 7000              |
| Symphony-D28                        | 3           | 1,200                | 3,600             |
| Walton-GF4                          | 1           | 6000                 | 6000              |
| Winstar-W88                         | 2           | 950                  | 1900              |
| Western-D14                         | 4           | 1,000                | 4,000             |
| Anik mobaile charger                | 140         | 100                  | 14000             |
| Head phone                          | 90          | 100                  | 9000              |
| Memory card-(8gb+16gb)              | 20+20       | 200+300              | 10000             |
| Pendrive                            | 20          | 500                  | 10000             |
| Flip cover                          | 20          | 200                  | 4000              |
| Mobile Battery                      | 150         | 200                  | 30000             |
| bkash                               | -           | -                    | 30000             |
| Mobaile                             |             |                      |                   |
| load(GP,Robi,aeirtel,B link)        | -           | -                    | 20000             |
| Sub total                           |             |                      | 149500            |

## **Proposed Investment Breakdown**

| Particulars                         | No. of Item | Price per Unit (BDT) | Total Price (BDT) |
|-------------------------------------|-------------|----------------------|-------------------|
|                                     |             |                      |                   |
| Investment in different categories: |             |                      |                   |
| (i) Different kinds of stock item   |             |                      |                   |
| LAVA Iris-456                       | 5           | 6,730                | 33,650            |
| Symphony-T7 pro                     | 2           | 8,010                | 16,020            |
| Symphony-V25                        | 5           | 4,865                | 24,325            |
| Symphony-V30                        | 5           | 4,970                | 24,850            |
| Symphon-D29                         | 1           | 1,155                | 1,155             |
| Dutch bangla mobile banking agent   | _           | -                    | 50,000            |
| Total Capital                       | _           | -                    | 150000            |