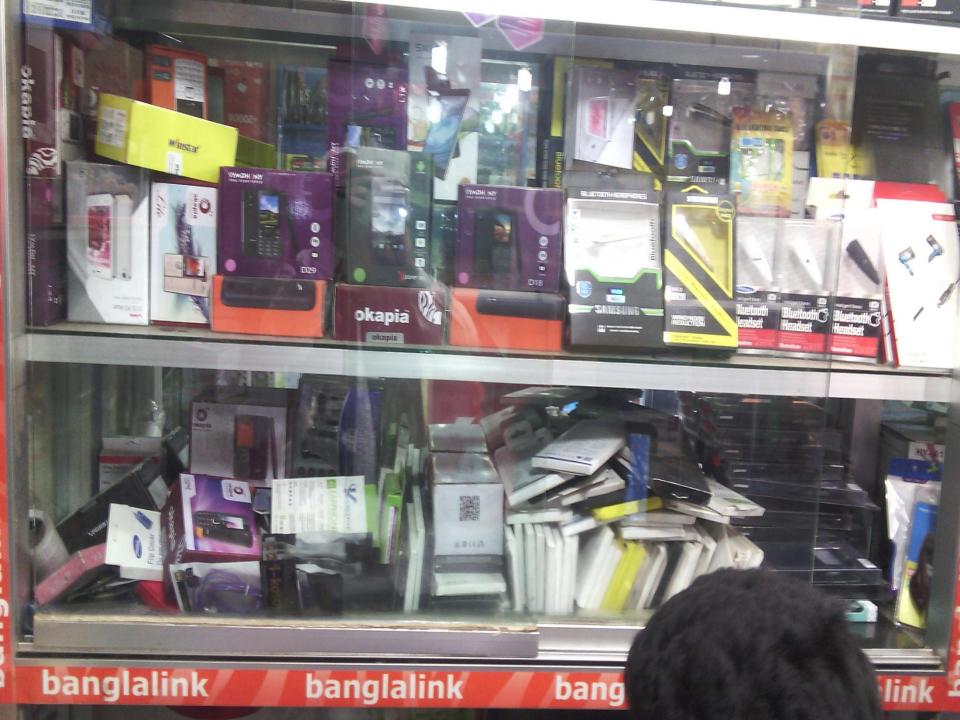

## PRESENT & PROPOSED INVESTMENT BREAKDOWN

| Particulars                                                                                                                                                                           | Existing<br>Business (BDT)                                                            | Proposed<br>(BDT) | Total<br>(BDT) |          |
|---------------------------------------------------------------------------------------------------------------------------------------------------------------------------------------|---------------------------------------------------------------------------------------|-------------------|----------------|----------|
| Investments in different categories                                                                                                                                                   | Investments in different categories:                                                  |                   |                | (1+2)    |
| (i) Present stock items: Shop Advance- Computer(Desktop -1, Laptop-2) (03) set Power supply, Printer & tools Mobile Accessories New Mobile Set (60) Multi Plug (50*200) Furniture Fan | 80,000<br>, Hot Gun,<br>1,25,000<br>2,25,500<br>1,33,500<br>10,000<br>25,000<br>1,000 | 6,00,000          |                | 6,00,000 |
| (ii) Proposed stock items:  New Mobile Set (Symphony, Winmax, Lava) (20*5000)  Mobile Accessories (Battery, Charger, etc.) Sound box (Small+ Big)                                     | 1,00,000<br>11,000<br>39,000                                                          |                   | 1,50,000       | 1,50,000 |
| Total Capital                                                                                                                                                                         |                                                                                       | 6,00,000          | 1,50,000       | 7,50,000 |

#### PRESENT & PROPOSED INVESTMENT BREAKDOWN

| Product name with quantity                                                                                                                                                                                                                                                       | Amount                                                                  | PROPOSED ITEMS                                                                                                                                                |                                    |  |
|----------------------------------------------------------------------------------------------------------------------------------------------------------------------------------------------------------------------------------------------------------------------------------|-------------------------------------------------------------------------|---------------------------------------------------------------------------------------------------------------------------------------------------------------|------------------------------------|--|
| Advance                                                                                                                                                                                                                                                                          | 80,000/-                                                                | Product name with quantity                                                                                                                                    | Amount                             |  |
| Computer (03) set ,Hot Gun, Power supply, Printer & tools Mobile Accessories (Battery, Casing, SIM, Memory card, Charger, Keyboard, Cover, Headphone, Bluetooth, Sound box etc.) New Mobile Set (Androaid- 15+Baton-45=60) (Samsong etc.) Multi Plug (50*200) Furniture Fan (01) | 1,25,000/-<br>2,25,500/-<br>1,33,500/-<br>10,000/-<br>25,000/-<br>1,000 | New Mobile Set (Symphony, Winmax, Lava) (Android=20*5,000)  Mobile Accessories(Cover-Battery, Charger, etc.) 110*100  Sound box (Small-30*400 + Big-15*1,800) | 1,00,000/-<br>11,000/-<br>39,000/- |  |
| Total Present Stock                                                                                                                                                                                                                                                              | 6,00,000/-                                                              |                                                                                                                                                               |                                    |  |
| iotai Present Stock                                                                                                                                                                                                                                                              | 6,00,000/-                                                              | Total proposed Stock                                                                                                                                          | 1,50,000/-                         |  |