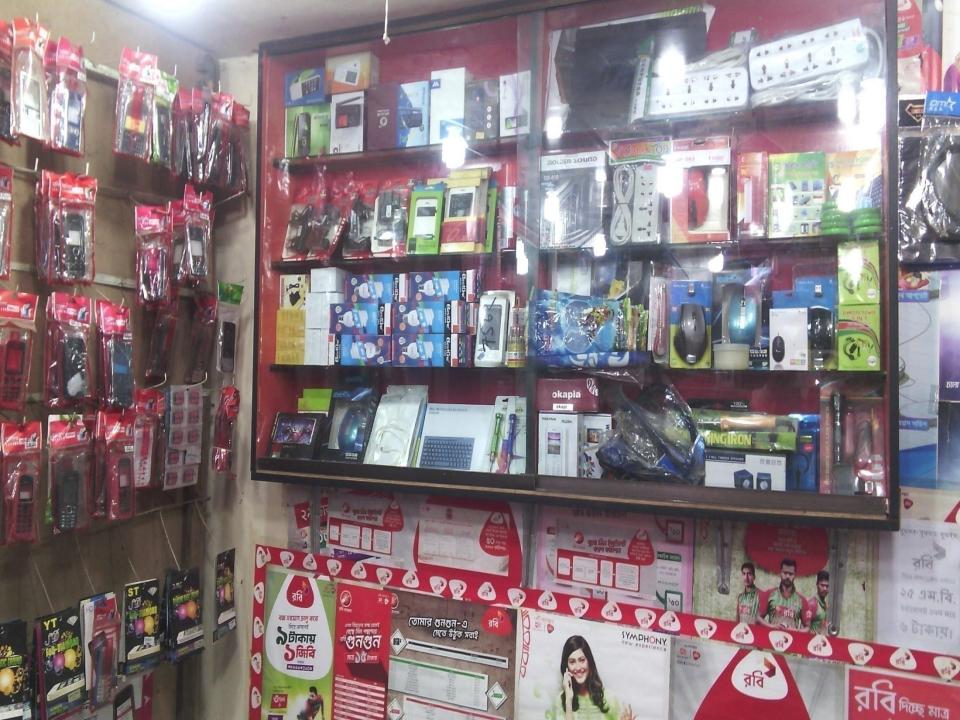

# PROPOSED NOBIN UDYOKTA BUSINESS INFO

| Business Name                                                                    | : | KOHINUR COMPUTER AND MOBILE SERVICING.                                                              |
|----------------------------------------------------------------------------------|---|-----------------------------------------------------------------------------------------------------|
| Address/ Location                                                                | : | Patbazar, Ramganj, Laxmipur.                                                                        |
| Total Investment in BDT                                                          | : | 7,50,000/-                                                                                          |
| Financing                                                                        | : | Self BDT 6,00,000/- (from existing business) 80% Required Investment BDT 1,50,000/-(as equity) 20 % |
| Present salary/drawings from business (estimated)                                | : | 7,000/-                                                                                             |
| Proposed Salary                                                                  | : | 7,000/-                                                                                             |
| Proposed Business  (i) % of present gross profit margin                          | : | 20%                                                                                                 |
| (ii) Estimated % of proposed<br>gross profit margin<br>(iii) Agreed grace period |   | 20% 2 months                                                                                        |

## PRESENT & PROPOSED INVESTMENT BREAKDOWN

| Particulars                                                                                                                                                                           | Existing<br>Business (BDT)                                                            | Proposed<br>(BDT) | Total<br>(BDT) |          |
|---------------------------------------------------------------------------------------------------------------------------------------------------------------------------------------|---------------------------------------------------------------------------------------|-------------------|----------------|----------|
| Investments in different categories                                                                                                                                                   | Investments in different categories:                                                  |                   |                | (1+2)    |
| (i) Present stock items: Shop Advance- Computer(Desktop -1, Laptop-2) (03) set Power supply, Printer & tools Mobile Accessories New Mobile Set (60) Multi Plug (50*200) Furniture Fan | 80,000<br>, Hot Gun,<br>1,25,000<br>2,25,500<br>1,33,500<br>10,000<br>25,000<br>1,000 | 6,00,000          |                | 6,00,000 |
| (ii) Proposed stock items:  New Mobile Set (Symphony, Winmax, Lava) (20*5000)  Mobile Accessories (Battery, Charger, etc.) Sound box (Small+ Big)                                     | 1,00,000<br>11,000<br>39,000                                                          |                   | 1,50,000       | 1,50,000 |
| Total Capital                                                                                                                                                                         |                                                                                       | 6,00,000          | 1,50,000       | 7,50,000 |

#### PRESENT & PROPOSED INVESTMENT BREAKDOWN

| Product name with quantity                                                                                                                                                                                                                                                       | Amount                                                                  | PROPOSED ITEMS                                                                                                                                                |                                    |  |
|----------------------------------------------------------------------------------------------------------------------------------------------------------------------------------------------------------------------------------------------------------------------------------|-------------------------------------------------------------------------|---------------------------------------------------------------------------------------------------------------------------------------------------------------|------------------------------------|--|
| Advance                                                                                                                                                                                                                                                                          | 80,000/-                                                                | Product name with quantity                                                                                                                                    | Amount                             |  |
| Computer (03) set ,Hot Gun, Power supply, Printer & tools Mobile Accessories (Battery, Casing, SIM, Memory card, Charger, Keyboard, Cover, Headphone, Bluetooth, Sound box etc.) New Mobile Set (Androaid- 15+Baton-45=60) (Samsong etc.) Multi Plug (50*200) Furniture Fan (01) | 1,25,000/-<br>2,25,500/-<br>1,33,500/-<br>10,000/-<br>25,000/-<br>1,000 | New Mobile Set (Symphony, Winmax, Lava) (Android=20*5,000)  Mobile Accessories(Cover-Battery, Charger, etc.) 110*100  Sound box (Small-30*400 + Big-15*1,800) | 1,00,000/-<br>11,000/-<br>39,000/- |  |
| Total Present Stock                                                                                                                                                                                                                                                              | 6,00,000/-                                                              |                                                                                                                                                               |                                    |  |
| iotai Present Stock                                                                                                                                                                                                                                                              | 6,00,000/-                                                              | Total proposed Stock                                                                                                                                          | 1,50,000/-                         |  |