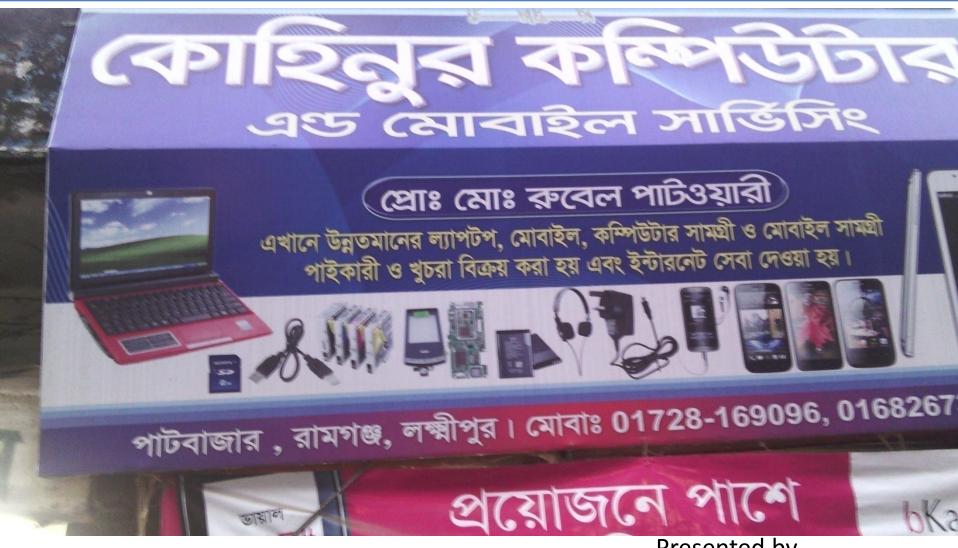

#### KOHINUR COMPUTER AND MOBILE SERVICING

Presented by

NU Identified and PP Prepared by MD: BALLAL HOSSAIN (RAMGANJ UNIT)

Rubel Chowdhury
GRAMEEN TRUST

# PROPOSED NOBIN UDYOKTA BUSINESS INFO

| Business Name                                                                    | : | KOHINUR COMPUTER AND MOBILE SERVICING.                                                              |
|----------------------------------------------------------------------------------|---|-----------------------------------------------------------------------------------------------------|
| Address/ Location                                                                | : | Patbazar, Ramganj, Laxmipur.                                                                        |
| Total Investment in BDT                                                          | : | 7,50,000/-                                                                                          |
| Financing                                                                        | : | Self BDT 6,00,000/- (from existing business) 80% Required Investment BDT 1,50,000/-(as equity) 20 % |
| Present salary/drawings from business (estimated)                                | : | 7,000/-                                                                                             |
| Proposed Salary                                                                  | : | 7,000/-                                                                                             |
| Proposed Business  (i) % of present gross profit margin                          | : | 20%                                                                                                 |
| (ii) Estimated % of proposed<br>gross profit margin<br>(iii) Agreed grace period |   | 20% 2 months                                                                                        |