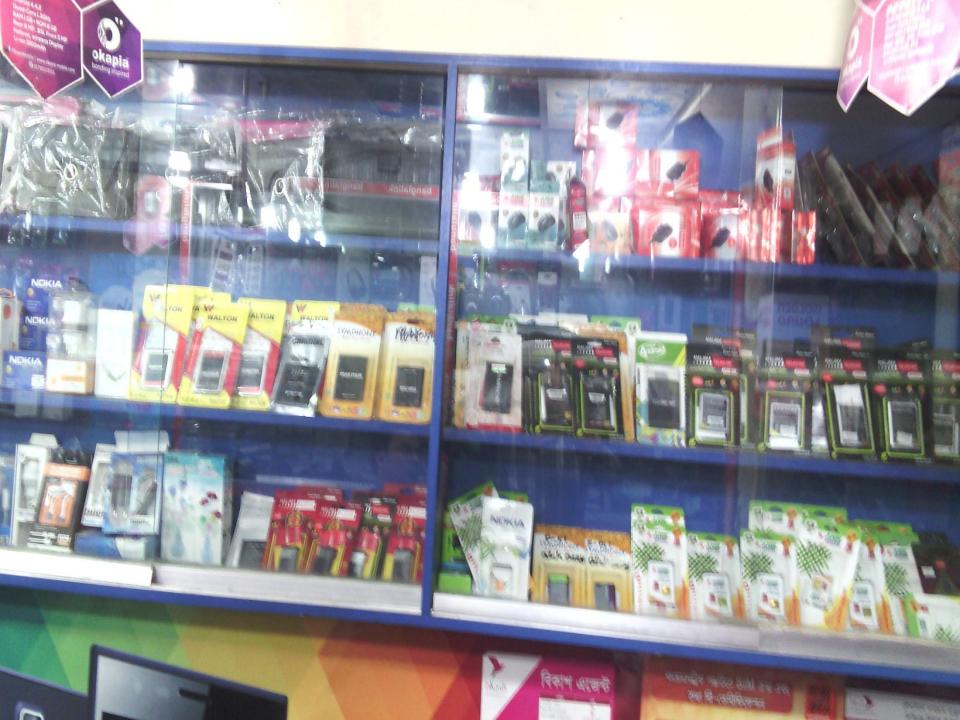

## PRESENT & PROPOSED INVESTMENT BREAKDOWN

| Particulars                                                                                                                                                                           | Existing<br>Business (BDT)                                                            | Proposed<br>(BDT) | Total<br>(BDT) |          |
|---------------------------------------------------------------------------------------------------------------------------------------------------------------------------------------|---------------------------------------------------------------------------------------|-------------------|----------------|----------|
| Investments in different categories                                                                                                                                                   | Investments in different categories:                                                  |                   |                | (1+2)    |
| (i) Present stock items: Shop Advance- Computer(Desktop -1, Laptop-2) (03) set Power supply, Printer & tools Mobile Accessories New Mobile Set (60) Multi Plug (50*200) Furniture Fan | 80,000<br>, Hot Gun,<br>1,25,000<br>2,25,500<br>1,33,500<br>10,000<br>25,000<br>1,000 | 6,00,000          |                | 6,00,000 |
| (ii) Proposed stock items:  New Mobile Set (Symphony, Winmax, Lava) (20*5000)  Mobile Accessories (Battery, Charger, etc.) Sound box (Small+ Big)                                     | 1,00,000<br>11,000<br>39,000                                                          |                   | 1,50,000       | 1,50,000 |
| Total Capital                                                                                                                                                                         |                                                                                       | 6,00,000          | 1,50,000       | 7,50,000 |

#### PRESENT & PROPOSED INVESTMENT BREAKDOWN

| Product name with quantity                                                                                                                                                                                                                                                       | Amount                                                                  | PROPOSED ITEMS                                                                                                                                                |                                    |  |
|----------------------------------------------------------------------------------------------------------------------------------------------------------------------------------------------------------------------------------------------------------------------------------|-------------------------------------------------------------------------|---------------------------------------------------------------------------------------------------------------------------------------------------------------|------------------------------------|--|
| Advance                                                                                                                                                                                                                                                                          | 80,000/-                                                                | Product name with quantity                                                                                                                                    | Amount                             |  |
| Computer (03) set ,Hot Gun, Power supply, Printer & tools Mobile Accessories (Battery, Casing, SIM, Memory card, Charger, Keyboard, Cover, Headphone, Bluetooth, Sound box etc.) New Mobile Set (Androaid- 15+Baton-45=60) (Samsong etc.) Multi Plug (50*200) Furniture Fan (01) | 1,25,000/-<br>2,25,500/-<br>1,33,500/-<br>10,000/-<br>25,000/-<br>1,000 | New Mobile Set (Symphony, Winmax, Lava) (Android=20*5,000)  Mobile Accessories(Cover-Battery, Charger, etc.) 110*100  Sound box (Small-30*400 + Big-15*1,800) | 1,00,000/-<br>11,000/-<br>39,000/- |  |
| Total Present Stock                                                                                                                                                                                                                                                              | 6,00,000/-                                                              |                                                                                                                                                               |                                    |  |
| iotai Present Stock                                                                                                                                                                                                                                                              | 6,00,000/-                                                              | Total proposed Stock                                                                                                                                          | 1,50,000/-                         |  |