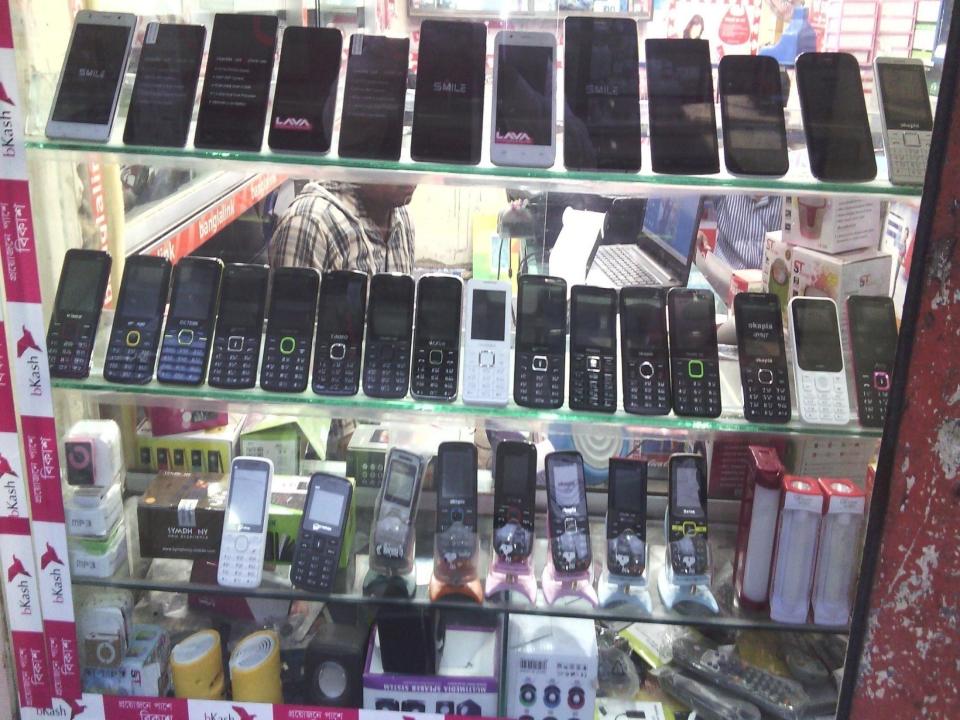

# PROPOSED NOBIN UDYOKTA BUSINESS INFO

| Business Name                                                                    | : | KOHINUR COMPUTER AND MOBILE SERVICING.                                                              |
|----------------------------------------------------------------------------------|---|-----------------------------------------------------------------------------------------------------|
| Address/ Location                                                                | : | Patbazar, Ramganj, Laxmipur.                                                                        |
| Total Investment in BDT                                                          | : | 7,50,000/-                                                                                          |
| Financing                                                                        | : | Self BDT 6,00,000/- (from existing business) 80% Required Investment BDT 1,50,000/-(as equity) 20 % |
| Present salary/drawings from business (estimated)                                | : | 7,000/-                                                                                             |
| Proposed Salary                                                                  | : | 7,000/-                                                                                             |
| Proposed Business  (i) % of present gross profit margin                          | : | 20%                                                                                                 |
| (ii) Estimated % of proposed<br>gross profit margin<br>(iii) Agreed grace period |   | 20% 2 months                                                                                        |

## PRESENT & PROPOSED INVESTMENT BREAKDOWN

| Particulars                                                                                                                                                                           | Existing<br>Business (BDT)                                                            | Proposed<br>(BDT) | Total<br>(BDT) |          |
|---------------------------------------------------------------------------------------------------------------------------------------------------------------------------------------|---------------------------------------------------------------------------------------|-------------------|----------------|----------|
| Investments in different categories                                                                                                                                                   | Investments in different categories:                                                  |                   |                | (1+2)    |
| (i) Present stock items: Shop Advance- Computer(Desktop -1, Laptop-2) (03) set Power supply, Printer & tools Mobile Accessories New Mobile Set (60) Multi Plug (50*200) Furniture Fan | 80,000<br>, Hot Gun,<br>1,25,000<br>2,25,500<br>1,33,500<br>10,000<br>25,000<br>1,000 | 6,00,000          |                | 6,00,000 |
| (ii) Proposed stock items:  New Mobile Set (Symphony, Winmax, Lava) (20*5000)  Mobile Accessories (Battery, Charger, etc.) Sound box (Small+ Big)                                     | 1,00,000<br>11,000<br>39,000                                                          |                   | 1,50,000       | 1,50,000 |
| Total Capital                                                                                                                                                                         |                                                                                       | 6,00,000          | 1,50,000       | 7,50,000 |

#### PRESENT & PROPOSED INVESTMENT BREAKDOWN

| Product name with quantity                                                                                                                                                                                                                                                       | Amount                                                                  | PROPOSED ITEMS                                                                                                                                                |                                    |  |
|----------------------------------------------------------------------------------------------------------------------------------------------------------------------------------------------------------------------------------------------------------------------------------|-------------------------------------------------------------------------|---------------------------------------------------------------------------------------------------------------------------------------------------------------|------------------------------------|--|
| Advance                                                                                                                                                                                                                                                                          | 80,000/-                                                                | Product name with quantity                                                                                                                                    | Amount                             |  |
| Computer (03) set ,Hot Gun, Power supply, Printer & tools Mobile Accessories (Battery, Casing, SIM, Memory card, Charger, Keyboard, Cover, Headphone, Bluetooth, Sound box etc.) New Mobile Set (Androaid- 15+Baton-45=60) (Samsong etc.) Multi Plug (50*200) Furniture Fan (01) | 1,25,000/-<br>2,25,500/-<br>1,33,500/-<br>10,000/-<br>25,000/-<br>1,000 | New Mobile Set (Symphony, Winmax, Lava) (Android=20*5,000)  Mobile Accessories(Cover-Battery, Charger, etc.) 110*100  Sound box (Small-30*400 + Big-15*1,800) | 1,00,000/-<br>11,000/-<br>39,000/- |  |
| Total Present Stock                                                                                                                                                                                                                                                              | 6,00,000/-                                                              |                                                                                                                                                               |                                    |  |
| iotai Present Stock                                                                                                                                                                                                                                                              | 6,00,000/-                                                              | Total proposed Stock                                                                                                                                          | 1,50,000/-                         |  |