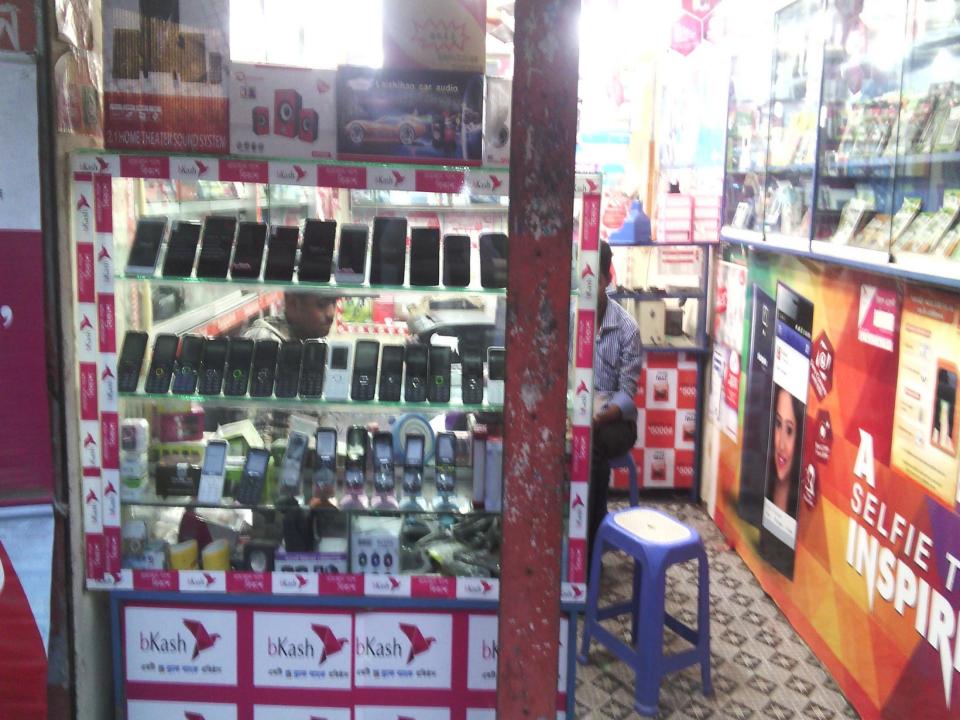

# PROPOSED NOBIN UDYOKTA BUSINESS INFO

| Business Name                                                                    | : | KOHINUR COMPUTER AND MOBILE SERVICING.                                                              |
|----------------------------------------------------------------------------------|---|-----------------------------------------------------------------------------------------------------|
| Address/ Location                                                                | : | Patbazar, Ramganj, Laxmipur.                                                                        |
| Total Investment in BDT                                                          | : | 7,50,000/-                                                                                          |
| Financing                                                                        | : | Self BDT 6,00,000/- (from existing business) 80% Required Investment BDT 1,50,000/-(as equity) 20 % |
| Present salary/drawings from business (estimated)                                | : | 7,000/-                                                                                             |
| Proposed Salary                                                                  | : | 7,000/-                                                                                             |
| Proposed Business  (i) % of present gross profit margin                          | : | 20%                                                                                                 |
| (ii) Estimated % of proposed<br>gross profit margin<br>(iii) Agreed grace period |   | 20% 2 months                                                                                        |

# INFO ON EXISTING BUSINESS OPERATIONS

|                                                             |       | Existing E | Business (BDT) |
|-------------------------------------------------------------|-------|------------|----------------|
| Particulars                                                 | Daily | Monthly    | Yearly         |
| Sales Income (A) Sale mobile set, mobile                    |       |            |                |
| Accessories, Charger Light, etc.                            | 5,000 | 1,50,000   | 18,00,000      |
| Less: Cost of sales (B)Mobile Accessories, Mobile           |       |            |                |
| set ,cassette etc                                           | 4,000 | 1,20,000   | 14,40,000      |
| Profit C=(A-B)                                              | 1,000 | 30,000     | 3,60,000       |
| Income from : Servicing (D)                                 | 300   | 9,000      | 1,08,000       |
| Gross Profit (E=C+D)]                                       | 1,300 | 39,000     | 4,68,000       |
| Less: Operating Costs                                       |       |            |                |
| Electricity bill                                            |       | 700        | 8,400          |
| Generator bill                                              |       | 300        | 3,600          |
| Shop Rent                                                   |       | 4,000      | 48,000         |
| Night Guard bill                                            |       | 100        | 1,200          |
| Mobile bill & others                                        |       | 700        | 8,400          |
| Present salary/Drawings- self-1                             |       | 7,000      | 84,000         |
| Present salary/Drawings- staff-1                            |       | 8,000      | 96,000         |
| Non Cash Item:                                              |       |            |                |
| Depreciation Expenses<br>(1,25,000*20%1,000*15%&25,000*10%) |       | 2,306      | 27,672         |
| Total Operating Cost (F)                                    |       | 23,106     | 2,77,272       |
| Net Profit G=(E-F):                                         |       | 15,894     | 1,90,728       |