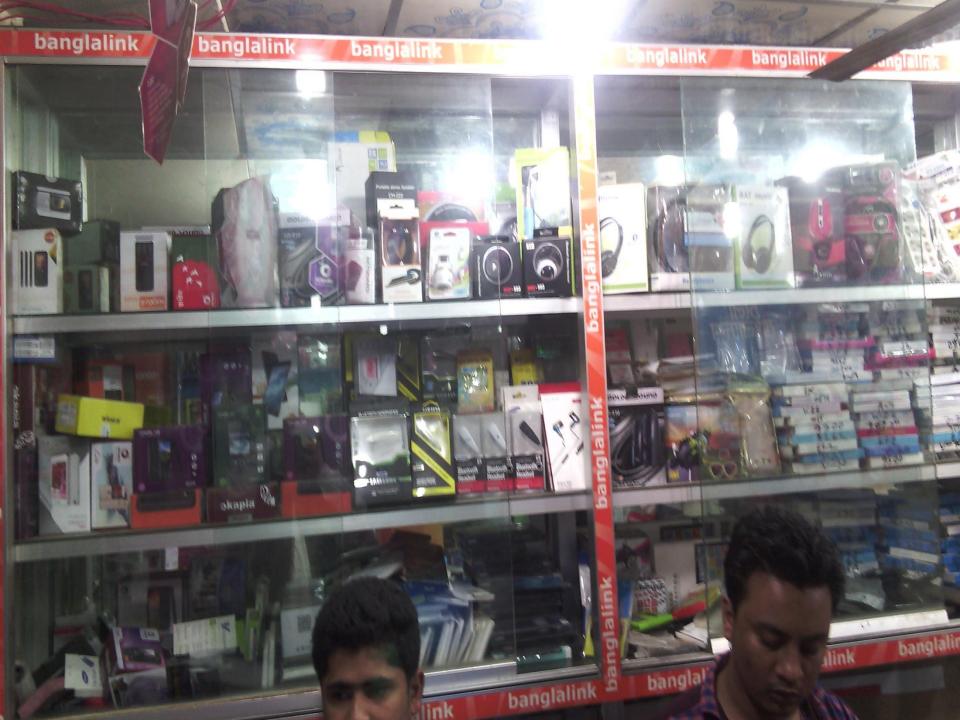

# PROPOSED NOBIN UDYOKTA BUSINESS INFO

| Business Name                                                                    | : | KOHINUR COMPUTER AND MOBILE SERVICING.                                                              |
|----------------------------------------------------------------------------------|---|-----------------------------------------------------------------------------------------------------|
| Address/ Location                                                                | : | Patbazar, Ramganj, Laxmipur.                                                                        |
| Total Investment in BDT                                                          | : | 7,50,000/-                                                                                          |
| Financing                                                                        | : | Self BDT 6,00,000/- (from existing business) 80% Required Investment BDT 1,50,000/-(as equity) 20 % |
| Present salary/drawings from business (estimated)                                | : | 7,000/-                                                                                             |
| Proposed Salary                                                                  | : | 7,000/-                                                                                             |
| Proposed Business  (i) % of present gross profit margin                          | : | 20%                                                                                                 |
| (ii) Estimated % of proposed<br>gross profit margin<br>(iii) Agreed grace period |   | 20% 2 months                                                                                        |

## PRESENT & PROPOSED INVESTMENT BREAKDOWN

| Particulars                                                                                                                                                                           | Existing<br>Business (BDT)                                                            | Proposed<br>(BDT) | Total<br>(BDT) |          |
|---------------------------------------------------------------------------------------------------------------------------------------------------------------------------------------|---------------------------------------------------------------------------------------|-------------------|----------------|----------|
| Investments in different categories                                                                                                                                                   | Investments in different categories:                                                  |                   |                | (1+2)    |
| (i) Present stock items: Shop Advance- Computer(Desktop -1, Laptop-2) (03) set Power supply, Printer & tools Mobile Accessories New Mobile Set (60) Multi Plug (50*200) Furniture Fan | 80,000<br>, Hot Gun,<br>1,25,000<br>2,25,500<br>1,33,500<br>10,000<br>25,000<br>1,000 | 6,00,000          |                | 6,00,000 |
| (ii) Proposed stock items:  New Mobile Set (Symphony, Winmax, Lava) (20*5000)  Mobile Accessories (Battery, Charger, etc.) Sound box (Small+ Big)                                     | 1,00,000<br>11,000<br>39,000                                                          |                   | 1,50,000       | 1,50,000 |
| Total Capital                                                                                                                                                                         |                                                                                       | 6,00,000          | 1,50,000       | 7,50,000 |

#### PRESENT & PROPOSED INVESTMENT BREAKDOWN

| Product name with quantity                                                                                                                                                                                                                                                       | Amount                                                                  | PROPOSED ITEMS                                                                                                                                                |                                    |  |
|----------------------------------------------------------------------------------------------------------------------------------------------------------------------------------------------------------------------------------------------------------------------------------|-------------------------------------------------------------------------|---------------------------------------------------------------------------------------------------------------------------------------------------------------|------------------------------------|--|
| Advance                                                                                                                                                                                                                                                                          | 80,000/-                                                                | Product name with quantity                                                                                                                                    | Amount                             |  |
| Computer (03) set ,Hot Gun, Power supply, Printer & tools Mobile Accessories (Battery, Casing, SIM, Memory card, Charger, Keyboard, Cover, Headphone, Bluetooth, Sound box etc.) New Mobile Set (Androaid- 15+Baton-45=60) (Samsong etc.) Multi Plug (50*200) Furniture Fan (01) | 1,25,000/-<br>2,25,500/-<br>1,33,500/-<br>10,000/-<br>25,000/-<br>1,000 | New Mobile Set (Symphony, Winmax, Lava) (Android=20*5,000)  Mobile Accessories(Cover-Battery, Charger, etc.) 110*100  Sound box (Small-30*400 + Big-15*1,800) | 1,00,000/-<br>11,000/-<br>39,000/- |  |
| Total Present Stock                                                                                                                                                                                                                                                              | 6,00,000/-                                                              |                                                                                                                                                               |                                    |  |
| iotai Present Stock                                                                                                                                                                                                                                                              | 6,00,000/-                                                              | Total proposed Stock                                                                                                                                          | 1,50,000/-                         |  |