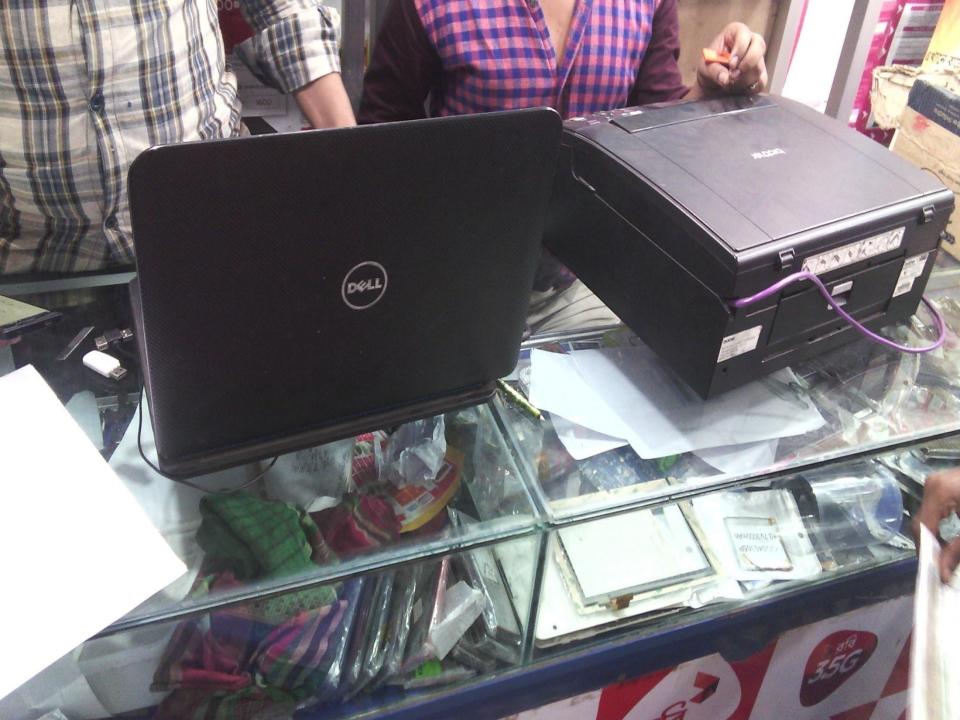

# PROPOSED NOBIN UDYOKTA BUSINESS INFO

| Business Name                                                                    | : | KOHINUR COMPUTER AND MOBILE SERVICING.                                                              |
|----------------------------------------------------------------------------------|---|-----------------------------------------------------------------------------------------------------|
| Address/ Location                                                                | : | Patbazar, Ramganj, Laxmipur.                                                                        |
| Total Investment in BDT                                                          | : | 7,50,000/-                                                                                          |
| Financing                                                                        | : | Self BDT 6,00,000/- (from existing business) 80% Required Investment BDT 1,50,000/-(as equity) 20 % |
| Present salary/drawings from business (estimated)                                | : | 7,000/-                                                                                             |
| Proposed Salary                                                                  | : | 7,000/-                                                                                             |
| Proposed Business  (i) % of present gross profit margin                          | : | 20%                                                                                                 |
| (ii) Estimated % of proposed<br>gross profit margin<br>(iii) Agreed grace period |   | 20% 2 months                                                                                        |

## PRESENT & PROPOSED INVESTMENT BREAKDOWN

| Particulars                                                                                                                                                                           | Existing<br>Business (BDT)                                                            | Proposed<br>(BDT) | Total<br>(BDT) |          |
|---------------------------------------------------------------------------------------------------------------------------------------------------------------------------------------|---------------------------------------------------------------------------------------|-------------------|----------------|----------|
| Investments in different categories                                                                                                                                                   | Investments in different categories:                                                  |                   |                | (1+2)    |
| (i) Present stock items: Shop Advance- Computer(Desktop -1, Laptop-2) (03) set Power supply, Printer & tools Mobile Accessories New Mobile Set (60) Multi Plug (50*200) Furniture Fan | 80,000<br>, Hot Gun,<br>1,25,000<br>2,25,500<br>1,33,500<br>10,000<br>25,000<br>1,000 | 6,00,000          |                | 6,00,000 |
| (ii) Proposed stock items:  New Mobile Set (Symphony, Winmax, Lava) (20*5000)  Mobile Accessories (Battery, Charger, etc.) Sound box (Small+ Big)                                     | 1,00,000<br>11,000<br>39,000                                                          |                   | 1,50,000       | 1,50,000 |
| Total Capital                                                                                                                                                                         |                                                                                       | 6,00,000          | 1,50,000       | 7,50,000 |

#### PRESENT & PROPOSED INVESTMENT BREAKDOWN

| Product name with quantity                                                                                                                                                                                                                                                       | Amount                                                                  | PROPOSED ITEMS                                                                                                                                                |                                    |  |
|----------------------------------------------------------------------------------------------------------------------------------------------------------------------------------------------------------------------------------------------------------------------------------|-------------------------------------------------------------------------|---------------------------------------------------------------------------------------------------------------------------------------------------------------|------------------------------------|--|
| Advance                                                                                                                                                                                                                                                                          | 80,000/-                                                                | Product name with quantity                                                                                                                                    | Amount                             |  |
| Computer (03) set ,Hot Gun, Power supply, Printer & tools Mobile Accessories (Battery, Casing, SIM, Memory card, Charger, Keyboard, Cover, Headphone, Bluetooth, Sound box etc.) New Mobile Set (Androaid- 15+Baton-45=60) (Samsong etc.) Multi Plug (50*200) Furniture Fan (01) | 1,25,000/-<br>2,25,500/-<br>1,33,500/-<br>10,000/-<br>25,000/-<br>1,000 | New Mobile Set (Symphony, Winmax, Lava) (Android=20*5,000)  Mobile Accessories(Cover-Battery, Charger, etc.) 110*100  Sound box (Small-30*400 + Big-15*1,800) | 1,00,000/-<br>11,000/-<br>39,000/- |  |
| Total Present Stock                                                                                                                                                                                                                                                              | 6,00,000/-                                                              |                                                                                                                                                               |                                    |  |
| iotai Present Stock                                                                                                                                                                                                                                                              | 6,00,000/-                                                              | Total proposed Stock                                                                                                                                          | 1,50,000/-                         |  |