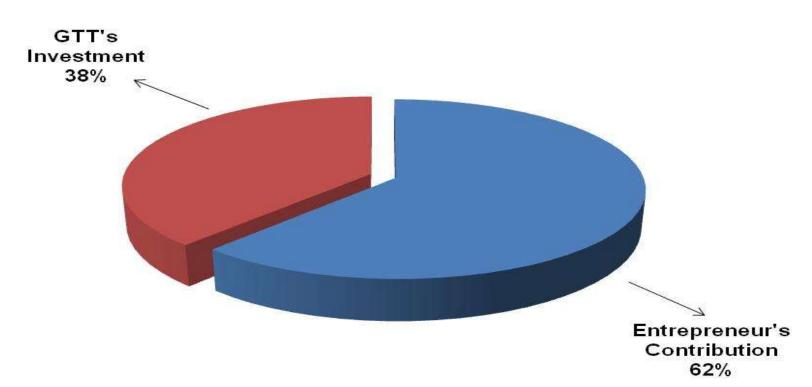

### PRESENT & PROPOSED INVESTMENT BREAKDOWN

| Particulars                                    |                                                                                                                                          |          | Proposed<br>(BDT) | Total<br>(BDT) |  |
|------------------------------------------------|------------------------------------------------------------------------------------------------------------------------------------------|----------|-------------------|----------------|--|
| Existing                                       | Proposed                                                                                                                                 | (BDT)    |                   |                |  |
| pant, panjabi, gamsa and kid collection etc)   | Investment in products (gauze cloth, bed sheet, three piece, wedding sharee, sharee, shirt, pant, panjabi, gamsa and kid collection etc) | 160,581  | 100,000           | 260,581        |  |
| Investment in Equipments (scissors, ca         | 2,730                                                                                                                                    |          | 2,730             |                |  |
| Cash in hand                                   |                                                                                                                                          | 1,573    |                   | 1,573          |  |
| Debtors (Since January, 2016 to at present)    |                                                                                                                                          | 4,800    |                   | 4,800          |  |
| Creditors (Since December, 2015 to at present) |                                                                                                                                          | (54,434) |                   | (54,434)       |  |
| Decoration (fixture and fittings)              |                                                                                                                                          | 6,750    |                   | 6,750          |  |
| Advance for shop                               |                                                                                                                                          | 40,000   |                   | 40,000         |  |
| Total Cap                                      | ital                                                                                                                                     | 162,000  | 100,000           | 262,000        |  |

# SOURCE OF FINANCE

- ■GTT's Investment BDT 100,000
- Total Capital BDT 262,000