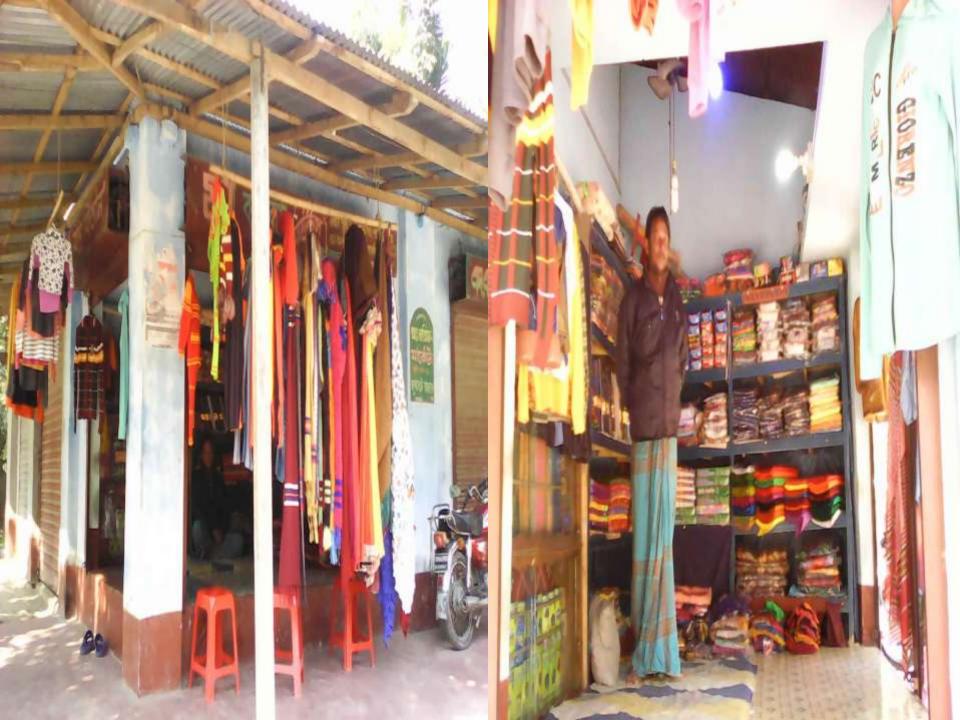

# PROPOSED NOBIN UDYOKTA BUSINESS INFO

| Business Name                                                | : | Maa Bostraloy & Garments                                                              |
|--------------------------------------------------------------|---|---------------------------------------------------------------------------------------|
| Address/ Location                                            | : | Jumma hat, Ulipur, Kurigram.                                                          |
| Total Investment in BDT                                      | : | Tk. 262,000                                                                           |
| Financing                                                    | : | Self Tk. 162,000 (from existing business) Required Investment Tk. 100,000 (as equity) |
| Present salary/drawings from business                        | : | BDT 5,000 (Five Thousand)                                                             |
| Proposed Salary                                              | : | BDT 5,000 (Five Thousand)                                                             |
| Proposed Business Implementation Plan                        |   |                                                                                       |
| (i) % of present gross profit margin                         | : | On products 22%                                                                       |
| (ii) Estimated % of proposed gross profit margin             | : | On products 22%                                                                       |
| (iii) In future risk mgt. plan<br>(from fire, disaster etc.) | : |                                                                                       |

### PRESENT & PROPOSED INVESTMENT BREAKDOWN

| Particulars                                    |                                                                                                                                          |          | Proposed<br>(BDT) | Total<br>(BDT) |  |
|------------------------------------------------|------------------------------------------------------------------------------------------------------------------------------------------|----------|-------------------|----------------|--|
| Existing                                       | Proposed                                                                                                                                 | (BDT)    |                   |                |  |
| pant, panjabi, gamsa and kid collection etc)   | Investment in products (gauze cloth, bed sheet, three piece, wedding sharee, sharee, shirt, pant, panjabi, gamsa and kid collection etc) | 160,581  | 100,000           | 260,581        |  |
| Investment in Equipments (scissors, ca         | 2,730                                                                                                                                    |          | 2,730             |                |  |
| Cash in hand                                   |                                                                                                                                          | 1,573    |                   | 1,573          |  |
| Debtors (Since January, 2016 to at present)    |                                                                                                                                          | 4,800    |                   | 4,800          |  |
| Creditors (Since December, 2015 to at present) |                                                                                                                                          | (54,434) |                   | (54,434)       |  |
| Decoration (fixture and fittings)              |                                                                                                                                          | 6,750    |                   | 6,750          |  |
| Advance for shop                               |                                                                                                                                          | 40,000   |                   | 40,000         |  |
| Total Cap                                      | ital                                                                                                                                     | 162,000  | 100,000           | 262,000        |  |