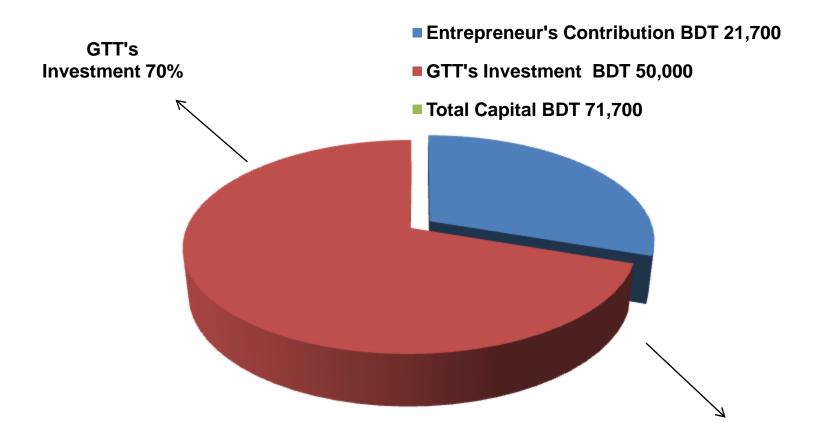

### PRESENT & PROPOSED INVESTMENT BREAKDOWN

| Particul                                                         | Existing<br>Business<br>(BDT)                                                            | Proposed<br>(BDT) | Total<br>(BDT) |        |
|------------------------------------------------------------------|------------------------------------------------------------------------------------------|-------------------|----------------|--------|
| Existing                                                         | Proposed                                                                                 |                   |                |        |
| Investment in products (Different types of vegetables item etc.) | Investment in products (Grocery item, bakery item, husk, oil-cake, vegetables item etc.) | 2,174             | 50,000         | 52,174 |
| Investment in equipment (Calcula                                 | 1,550                                                                                    | -                 | 1,550          |        |
| Cash in hand                                                     | 10,826                                                                                   | -                 | 10,826         |        |
| Advance for Shop                                                 | 5,000                                                                                    | -                 | 5,000          |        |
| Decoration (Fixture & Fittings)                                  |                                                                                          | 2,150             | -              | 2,150  |
| Total Capital                                                    |                                                                                          | 21,700            | 50,000         | 71,700 |

# SOURCE OF FINANCE

Entrepreneur's Contribution 30%