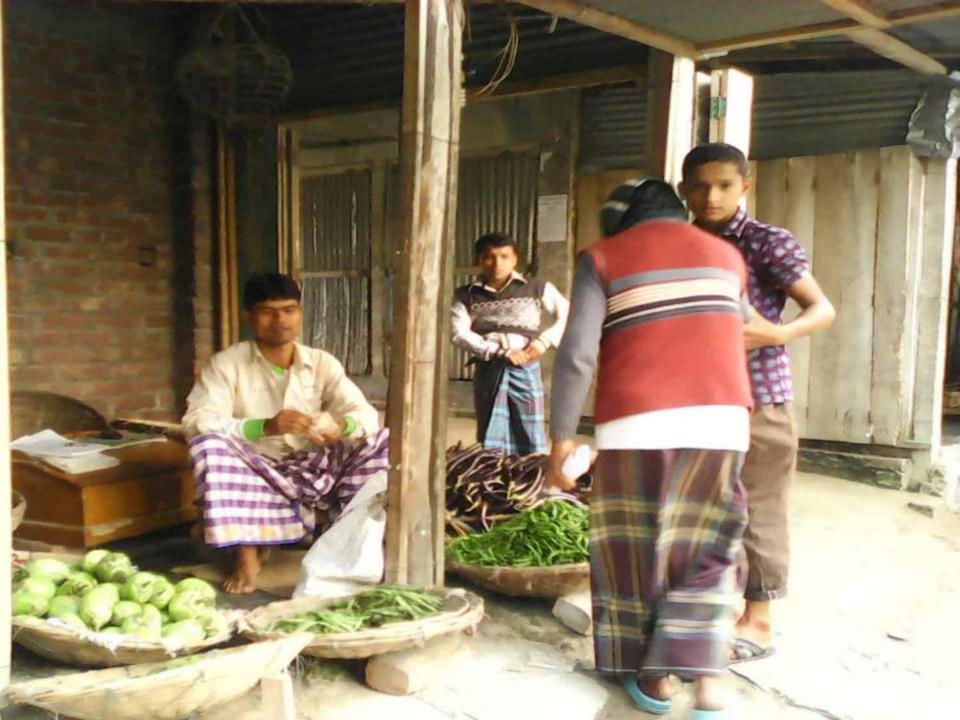

# PROPOSED NOBIN UDYOKTA BUSINESS INFO

| Business Name                                                                                                                                                                            | : | Bhai Bon Varieties Store                                                            |
|------------------------------------------------------------------------------------------------------------------------------------------------------------------------------------------|---|-------------------------------------------------------------------------------------|
| Address/ Location                                                                                                                                                                        | : | Thatrai bazar, Ulipur, Kurigram                                                     |
| Total Investment in BDT                                                                                                                                                                  | : | Tk. 71,700                                                                          |
| Financing                                                                                                                                                                                | : | Self Tk. 21,700 (from existing business) Required Investment Tk. 50,000 (as equity) |
| Present salary/drawings from business                                                                                                                                                    | : | BDT 6,000 (Six thousand)                                                            |
| Proposed Salary                                                                                                                                                                          | : | BDT 7,000 (Seven thousand)                                                          |
| Proposed Business Implementation Plan  (i) % of present gross profit margin  (ii) Estimated % of proposed gross profit margin  (iii) In future risk mgt. plan (from fire, disaster etc.) | : | On products 18%  On products 18%                                                    |