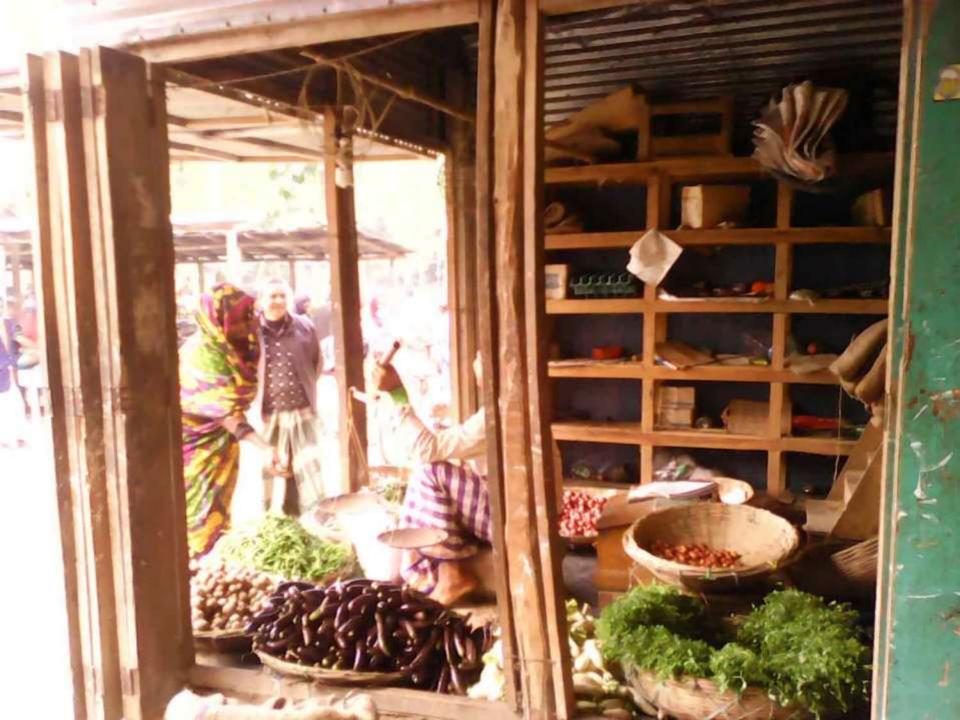

# PROPOSED NOBIN UDYOKTA BUSINESS INFO

| Business Name                                                                                                                                                                            | : | Bhai Bon Varieties Store                                                            |
|------------------------------------------------------------------------------------------------------------------------------------------------------------------------------------------|---|-------------------------------------------------------------------------------------|
| Address/ Location                                                                                                                                                                        | : | Thatrai bazar, Ulipur, Kurigram                                                     |
| Total Investment in BDT                                                                                                                                                                  | : | Tk. 71,700                                                                          |
| Financing                                                                                                                                                                                | : | Self Tk. 21,700 (from existing business) Required Investment Tk. 50,000 (as equity) |
| Present salary/drawings from business                                                                                                                                                    | : | BDT 6,000 (Six thousand)                                                            |
| Proposed Salary                                                                                                                                                                          | : | BDT 7,000 (Seven thousand)                                                          |
| Proposed Business Implementation Plan  (i) % of present gross profit margin  (ii) Estimated % of proposed gross profit margin  (iii) In future risk mgt. plan (from fire, disaster etc.) | : | On products 18%  On products 18%                                                    |