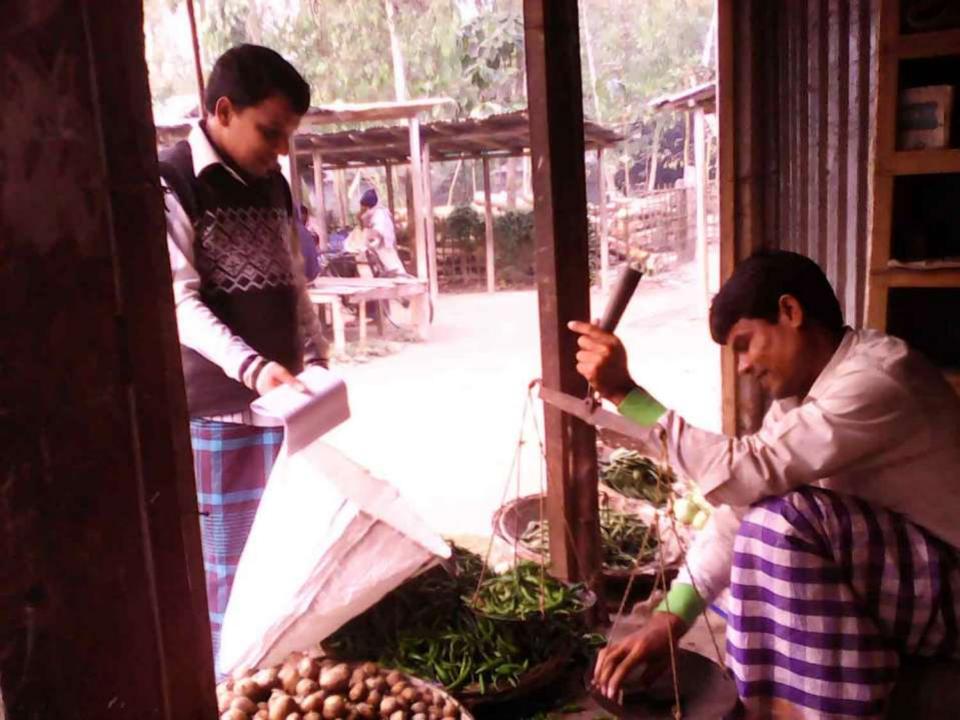

# PROPOSED NOBIN UDYOKTA BUSINESS INFO

| Business Name                                                                                                                                                                            | : | Bhai Bon Varieties Store                                                            |
|------------------------------------------------------------------------------------------------------------------------------------------------------------------------------------------|---|-------------------------------------------------------------------------------------|
| Address/ Location                                                                                                                                                                        | : | Thatrai bazar, Ulipur, Kurigram                                                     |
| Total Investment in BDT                                                                                                                                                                  | : | Tk. 71,700                                                                          |
| Financing                                                                                                                                                                                | : | Self Tk. 21,700 (from existing business) Required Investment Tk. 50,000 (as equity) |
| Present salary/drawings from business                                                                                                                                                    | : | BDT 6,000 (Six thousand)                                                            |
| Proposed Salary                                                                                                                                                                          | : | BDT 7,000 (Seven thousand)                                                          |
| Proposed Business Implementation Plan  (i) % of present gross profit margin  (ii) Estimated % of proposed gross profit margin  (iii) In future risk mgt. plan (from fire, disaster etc.) | : | On products 18%  On products 18%                                                    |

## INFO ON EXISTING BUSINESS OPERATIONS

| Doutionland                                        |       | EB (BDT) |         |
|----------------------------------------------------|-------|----------|---------|
| Particulars                                        | Daily | Monthly  | Yearly  |
| Sales income from products                         | 2,200 | 61,600   | 739,200 |
| Less: Cost of sales of products (Product Purchase) |       |          |         |
|                                                    | 1,804 | 50,512   | 606,144 |
| Gross Profit (C) [C=(A-B)]                         | 396   | 11,088   | 133,056 |
| Less: Operating Cost:                              |       |          |         |
| Electricity bill                                   |       | 200      | 2,400   |
| Generator bill                                     |       | 240      | 2,880   |
| Night Guard bill                                   |       | 20       | 240     |
| Shop rent                                          |       | 200      | 2,400   |
| Mobile bill                                        |       | 300      | 3,600   |
| Conveyance bill                                    |       | 2,500    | 30,000  |
| Present Salary (Family & Self)                     |       | 6,000    | 72,000  |
| Other Cost (stationary & Entertainment etc.)       |       | 100      | 1,200   |
| Non Cash Item:                                     |       |          |         |
| Depreciation Expenses                              |       | 37       | 448     |
| Total Operating Cost (D)                           |       | 9,597    | 115,168 |
| Net Profit (C-D):                                  |       | 1,491    | 17,889  |