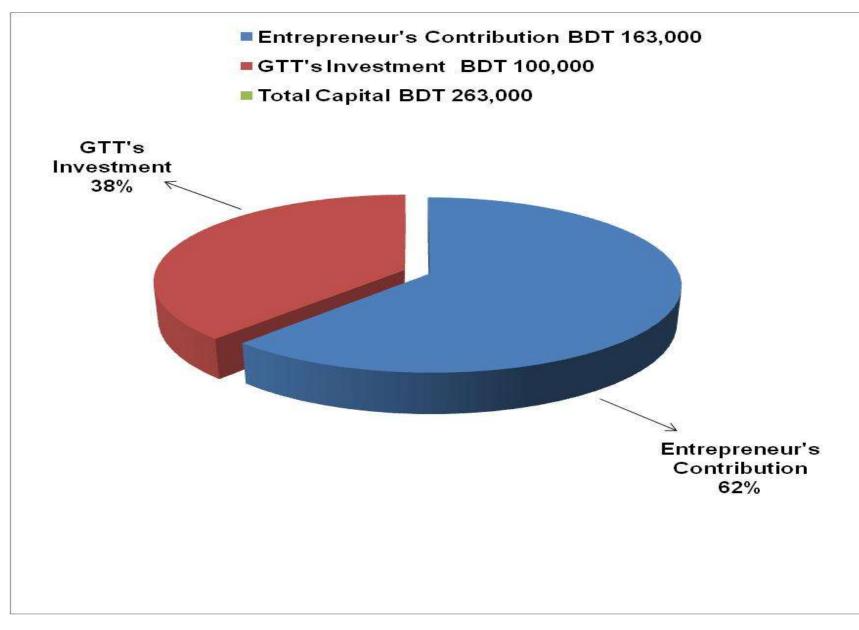

#### **PROPOSED NOBIN UDYOKTA BUSINESS INFO**

| Business Name                                                | : | Gaffari Store                                                                            |
|--------------------------------------------------------------|---|------------------------------------------------------------------------------------------|
| Address/ Location                                            | : | Durgapur bazar, Ulipur, Kurigram.                                                        |
| Total Investment in BDT                                      | • | Tk. 263,000                                                                              |
| Financing                                                    | : | Self Tk. 163,000 (from existing business)<br>Required Investment Tk. 100,000 (as equity) |
| Present salary/drawings from business                        | : | BDT 5,000 (Five Thousand)                                                                |
| Proposed Salary                                              | : | BDT 6,000 (Six Thousand)                                                                 |
| Proposed Business<br>Implementation Plan                     |   |                                                                                          |
| (i) % of present gross profit margin                         | : | On products 15%                                                                          |
| (ii) Estimated % of proposed<br>gross profit margin          | : | On products 15%                                                                          |
| (iii) In future risk mgt. plan<br>(from fire, disaster etc.) | : |                                                                                          |

### PRESENT & PROPOSED INVESTMENT BREAKDOWN

| Particula                                                                                                                                        | Existing<br>Business                                                                       | Proposed | Total   |         |  |
|--------------------------------------------------------------------------------------------------------------------------------------------------|--------------------------------------------------------------------------------------------|----------|---------|---------|--|
| Existing                                                                                                                                         | Proposed                                                                                   | (BDT)    | (BDT)   | (BDT)   |  |
| Investment in products (grocery<br>products, cosmetics item, bakery item,<br>stationary item, confectionary item,<br>betel leaf & betel nut etc) | Investment in products (grocery<br>products, confectionary item and<br>cosmetics item etc) | 37,162   | 100,000 | 137,162 |  |
| Investment in Equipments (television, wand fan etc.)                                                                                             | 10,420                                                                                     |          | 10,420  |         |  |
| Cash in hand                                                                                                                                     | 5,585                                                                                      |          | 5,585   |         |  |
| Debtors (Since January, 2016 to at pre                                                                                                           | 4,533                                                                                      |          | 4,533   |         |  |
| Decoration (fixture and fittings)                                                                                                                | 5,300                                                                                      |          | 5,300   |         |  |
| Advance for shop                                                                                                                                 | 100,000                                                                                    |          | 100,000 |         |  |
| Total Cap                                                                                                                                        | ital                                                                                       | 163,000  | 100,000 | 263,000 |  |