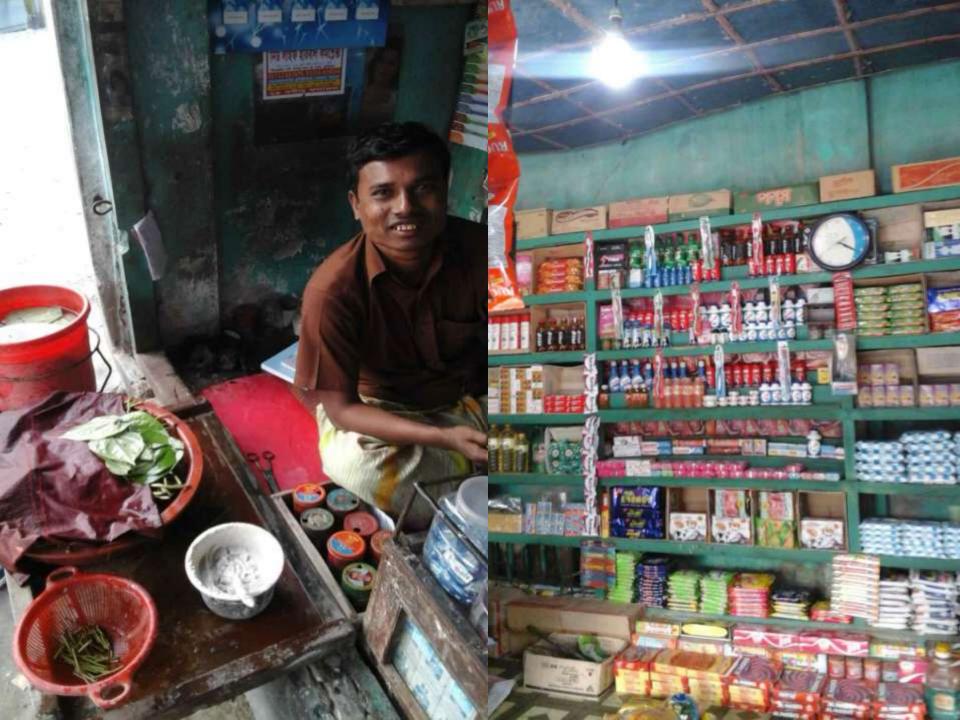

Proposed NU Business Name : Gaffari Store Business Category: General, retail & wholesale

Business Proposal collected by: Md. Zahangir Alam, Asst. Nobin, Kurigram unit, Kurigram. Business Proposal prepared by: Naznin Akther

#### **PROPOSED NOBIN UDYOKTA BUSINESS INFO**

| Business Name                                                | : | Gaffari Store                                                                            |
|--------------------------------------------------------------|---|------------------------------------------------------------------------------------------|
| Address/ Location                                            | : | Durgapur bazar, Ulipur, Kurigram.                                                        |
| Total Investment in BDT                                      | • | Tk. 263,000                                                                              |
| Financing                                                    | : | Self Tk. 163,000 (from existing business)<br>Required Investment Tk. 100,000 (as equity) |
| Present salary/drawings from business                        | : | BDT 5,000 (Five Thousand)                                                                |
| Proposed Salary                                              | : | BDT 6,000 (Six Thousand)                                                                 |
| Proposed Business<br>Implementation Plan                     |   |                                                                                          |
| (i) % of present gross profit margin                         | : | On products 15%                                                                          |
| (ii) Estimated % of proposed<br>gross profit margin          | : | On products 15%                                                                          |
| (iii) In future risk mgt. plan<br>(from fire, disaster etc.) | : |                                                                                          |