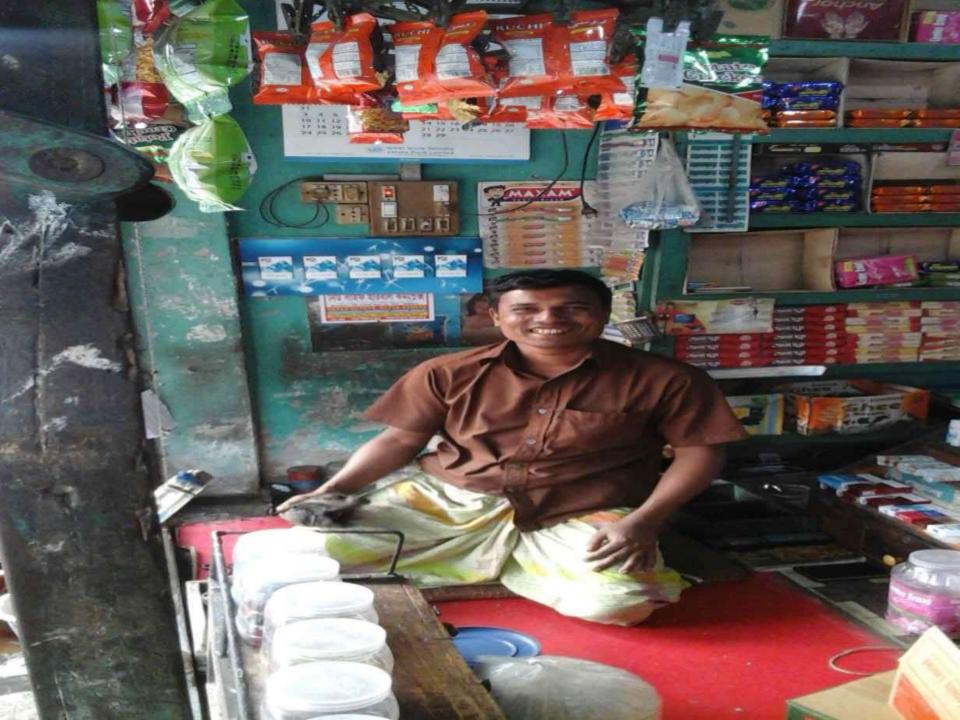

Proposed NU Business Name : Gaffari Store Business Category: General, retail & wholesale

Business Proposal collected by: Md. Zahangir Alam, Asst. Nobin, Kurigram unit, Kurigram. Business Proposal prepared by: Naznin Akther

#### **PROPOSED NOBIN UDYOKTA BUSINESS INFO**

| Business Name                                                | : | Gaffari Store                                                                            |
|--------------------------------------------------------------|---|------------------------------------------------------------------------------------------|
| Address/ Location                                            | : | Durgapur bazar, Ulipur, Kurigram.                                                        |
| Total Investment in BDT                                      | • | Tk. 263,000                                                                              |
| Financing                                                    | : | Self Tk. 163,000 (from existing business)<br>Required Investment Tk. 100,000 (as equity) |
| Present salary/drawings from business                        | : | BDT 5,000 (Five Thousand)                                                                |
| Proposed Salary                                              | : | BDT 6,000 (Six Thousand)                                                                 |
| Proposed Business<br>Implementation Plan                     |   |                                                                                          |
| (i) % of present gross profit margin                         | : | On products 15%                                                                          |
| (ii) Estimated % of proposed<br>gross profit margin          | : | On products 15%                                                                          |
| (iii) In future risk mgt. plan<br>(from fire, disaster etc.) | : |                                                                                          |