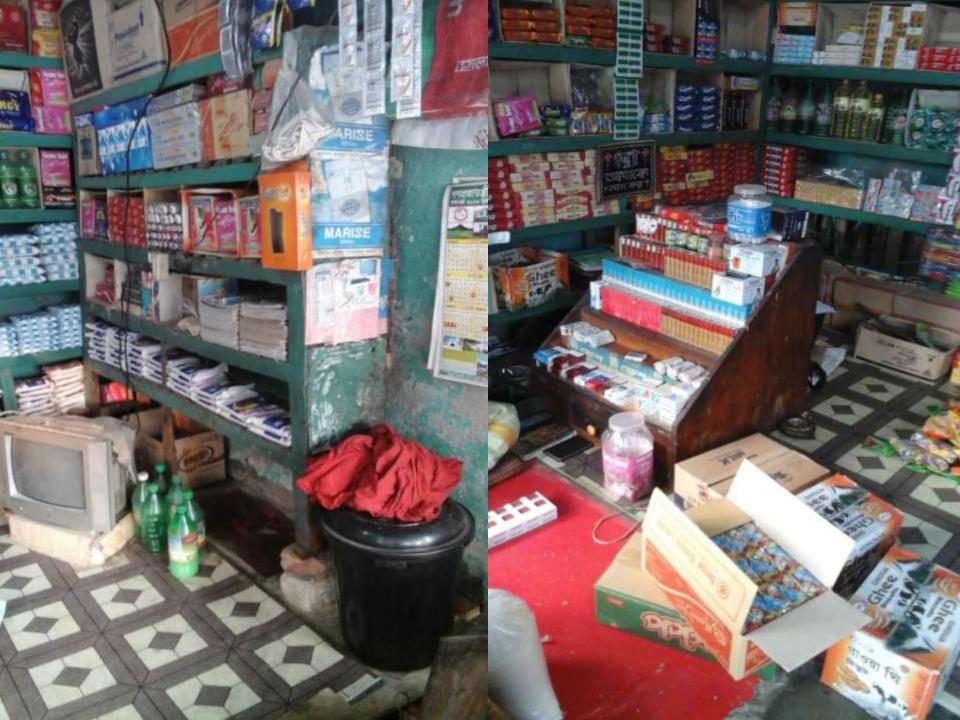

#### **PROPOSED NOBIN UDYOKTA BUSINESS INFO**

| Business Name                                                | : | Gaffari Store                                                                            |
|--------------------------------------------------------------|---|------------------------------------------------------------------------------------------|
| Address/ Location                                            | : | Durgapur bazar, Ulipur, Kurigram.                                                        |
| Total Investment in BDT                                      | • | Tk. 263,000                                                                              |
| Financing                                                    | : | Self Tk. 163,000 (from existing business)<br>Required Investment Tk. 100,000 (as equity) |
| Present salary/drawings from business                        | : | BDT 5,000 (Five Thousand)                                                                |
| Proposed Salary                                              | : | BDT 6,000 (Six Thousand)                                                                 |
| Proposed Business<br>Implementation Plan                     |   |                                                                                          |
| (i) % of present gross profit margin                         | : | On products 15%                                                                          |
| (ii) Estimated % of proposed<br>gross profit margin          | : | On products 15%                                                                          |
| (iii) In future risk mgt. plan<br>(from fire, disaster etc.) | : |                                                                                          |

### PRESENT & PROPOSED INVESTMENT BREAKDOWN

| Particula                                                                                                                                        | Existing<br>Business                                                                       | Proposed | Total   |         |  |
|--------------------------------------------------------------------------------------------------------------------------------------------------|--------------------------------------------------------------------------------------------|----------|---------|---------|--|
| Existing                                                                                                                                         | Proposed                                                                                   | (BDT)    | (BDT)   | (BDT)   |  |
| Investment in products (grocery<br>products, cosmetics item, bakery item,<br>stationary item, confectionary item,<br>betel leaf & betel nut etc) | Investment in products (grocery<br>products, confectionary item and<br>cosmetics item etc) | 37,162   | 100,000 | 137,162 |  |
| Investment in Equipments (television, wand fan etc.)                                                                                             | 10,420                                                                                     |          | 10,420  |         |  |
| Cash in hand                                                                                                                                     | 5,585                                                                                      |          | 5,585   |         |  |
| Debtors (Since January, 2016 to at pre                                                                                                           | 4,533                                                                                      |          | 4,533   |         |  |
| Decoration (fixture and fittings)                                                                                                                | 5,300                                                                                      |          | 5,300   |         |  |
| Advance for shop                                                                                                                                 | 100,000                                                                                    |          | 100,000 |         |  |
| Total Cap                                                                                                                                        | ital                                                                                       | 163,000  | 100,000 | 263,000 |  |