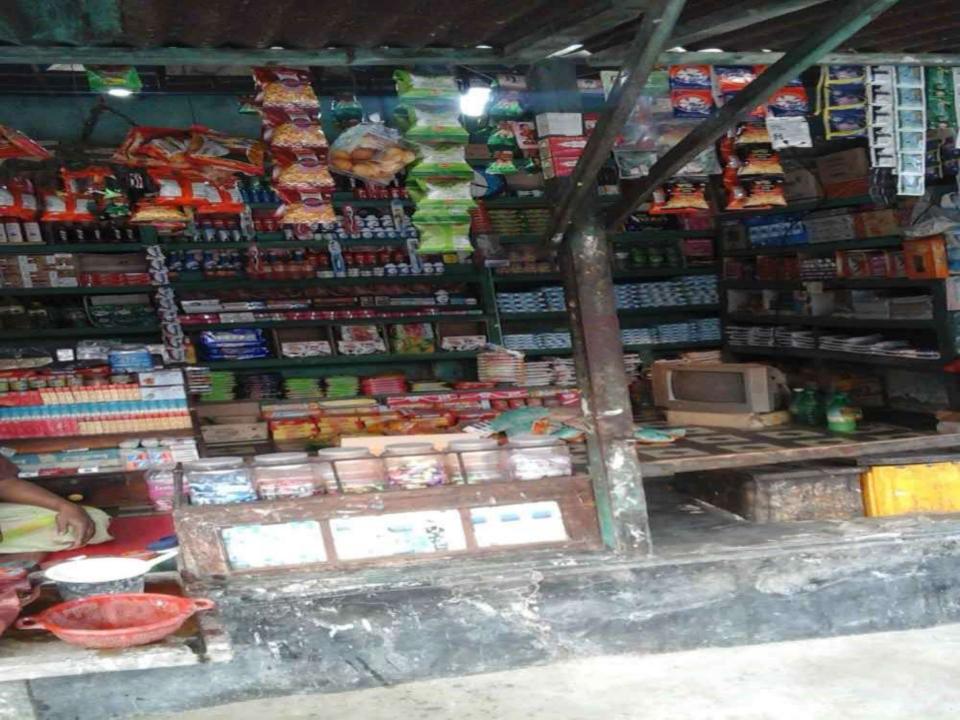

#### **PROPOSED NOBIN UDYOKTA BUSINESS INFO**

| Business Name                                                | : | Gaffari Store                                                                            |
|--------------------------------------------------------------|---|------------------------------------------------------------------------------------------|
| Address/ Location                                            | : | Durgapur bazar, Ulipur, Kurigram.                                                        |
| Total Investment in BDT                                      | • | Tk. 263,000                                                                              |
| Financing                                                    | : | Self Tk. 163,000 (from existing business)<br>Required Investment Tk. 100,000 (as equity) |
| Present salary/drawings from business                        | : | BDT 5,000 (Five Thousand)                                                                |
| Proposed Salary                                              | : | BDT 6,000 (Six Thousand)                                                                 |
| Proposed Business<br>Implementation Plan                     |   |                                                                                          |
| (i) % of present gross profit margin                         | : | On products 15%                                                                          |
| (ii) Estimated % of proposed<br>gross profit margin          | : | On products 15%                                                                          |
| (iii) In future risk mgt. plan<br>(from fire, disaster etc.) | : |                                                                                          |

### PRESENT & PROPOSED INVESTMENT BREAKDOWN

| Particula                                                                                                                                        | Existing<br>Business                                                                       | Proposed | Total   |         |  |
|--------------------------------------------------------------------------------------------------------------------------------------------------|--------------------------------------------------------------------------------------------|----------|---------|---------|--|
| Existing                                                                                                                                         | Proposed                                                                                   | (BDT)    | (BDT)   | (BDT)   |  |
| Investment in products (grocery<br>products, cosmetics item, bakery item,<br>stationary item, confectionary item,<br>betel leaf & betel nut etc) | Investment in products (grocery<br>products, confectionary item and<br>cosmetics item etc) | 37,162   | 100,000 | 137,162 |  |
| Investment in Equipments (television, wand fan etc.)                                                                                             | 10,420                                                                                     |          | 10,420  |         |  |
| Cash in hand                                                                                                                                     | 5,585                                                                                      |          | 5,585   |         |  |
| Debtors (Since January, 2016 to at pre                                                                                                           | 4,533                                                                                      |          | 4,533   |         |  |
| Decoration (fixture and fittings)                                                                                                                | 5,300                                                                                      |          | 5,300   |         |  |
| Advance for shop                                                                                                                                 | 100,000                                                                                    |          | 100,000 |         |  |
| Total Cap                                                                                                                                        | ital                                                                                       | 163,000  | 100,000 | 263,000 |  |