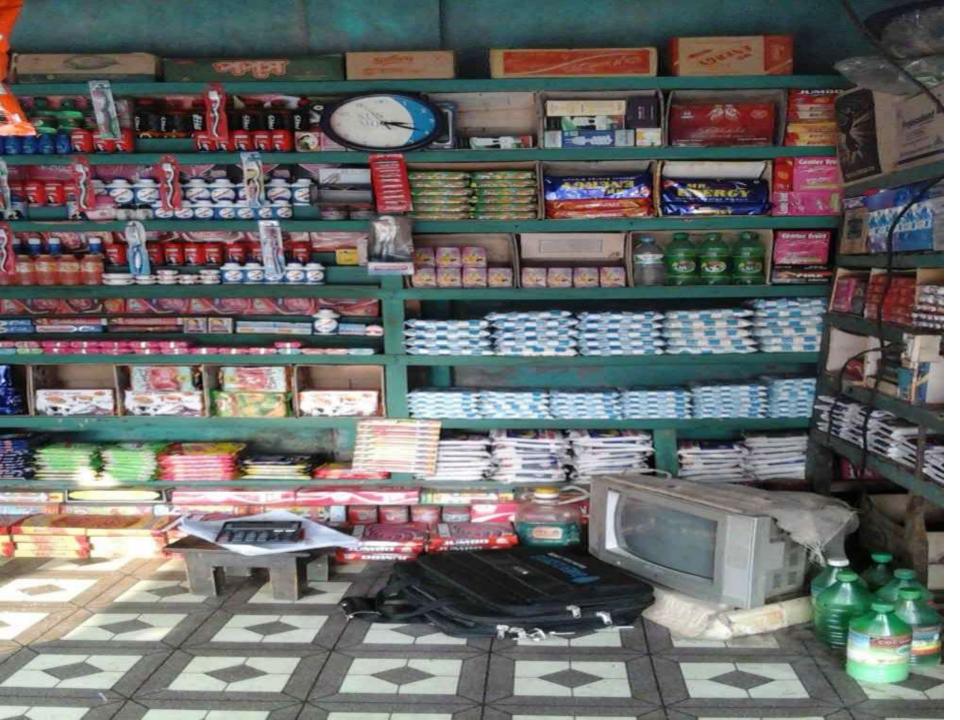

#### **PROPOSED NOBIN UDYOKTA BUSINESS INFO**

| Business Name                                                | : | Gaffari Store                                                                            |
|--------------------------------------------------------------|---|------------------------------------------------------------------------------------------|
| Address/ Location                                            | : | Durgapur bazar, Ulipur, Kurigram.                                                        |
| Total Investment in BDT                                      | • | Tk. 263,000                                                                              |
| Financing                                                    | : | Self Tk. 163,000 (from existing business)<br>Required Investment Tk. 100,000 (as equity) |
| Present salary/drawings from business                        | : | BDT 5,000 (Five Thousand)                                                                |
| Proposed Salary                                              | : | BDT 6,000 (Six Thousand)                                                                 |
| Proposed Business<br>Implementation Plan                     |   |                                                                                          |
| (i) % of present gross profit margin                         | : | On products 15%                                                                          |
| (ii) Estimated % of proposed<br>gross profit margin          | : | On products 15%                                                                          |
| (iii) In future risk mgt. plan<br>(from fire, disaster etc.) | : |                                                                                          |

### PRESENT & PROPOSED INVESTMENT BREAKDOWN

| Particula                                                                                                                                        | Existing<br>Business                                                                       | Proposed | Total   |         |  |
|--------------------------------------------------------------------------------------------------------------------------------------------------|--------------------------------------------------------------------------------------------|----------|---------|---------|--|
| Existing                                                                                                                                         | Proposed                                                                                   | (BDT)    | (BDT)   | (BDT)   |  |
| Investment in products (grocery<br>products, cosmetics item, bakery item,<br>stationary item, confectionary item,<br>betel leaf & betel nut etc) | Investment in products (grocery<br>products, confectionary item and<br>cosmetics item etc) | 37,162   | 100,000 | 137,162 |  |
| Investment in Equipments (television, wand fan etc.)                                                                                             | 10,420                                                                                     |          | 10,420  |         |  |
| Cash in hand                                                                                                                                     | 5,585                                                                                      |          | 5,585   |         |  |
| Debtors (Since January, 2016 to at pre                                                                                                           | 4,533                                                                                      |          | 4,533   |         |  |
| Decoration (fixture and fittings)                                                                                                                | 5,300                                                                                      |          | 5,300   |         |  |
| Advance for shop                                                                                                                                 | 100,000                                                                                    |          | 100,000 |         |  |
| Total Cap                                                                                                                                        | ital                                                                                       | 163,000  | 100,000 | 263,000 |  |