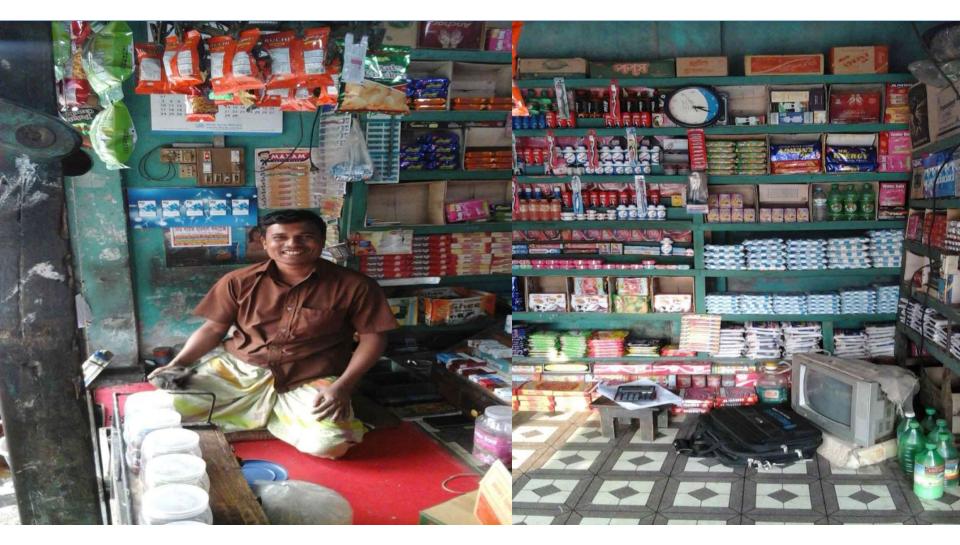

Proposed NU Business Name : Gaffari Store Business Category: General, retail & wholesale

Business Proposal collected by: Md. Zahangir Alam, Asst. Nobin, Kurigram unit, Kurigram. Business Proposal prepared by: Naznin Akther

#### **PROPOSED NOBIN UDYOKTA BUSINESS INFO**

| Business Name                                                | : | Gaffari Store                                                                            |
|--------------------------------------------------------------|---|------------------------------------------------------------------------------------------|
| Address/ Location                                            | : | Durgapur bazar, Ulipur, Kurigram.                                                        |
| Total Investment in BDT                                      | • | Tk. 263,000                                                                              |
| Financing                                                    | : | Self Tk. 163,000 (from existing business)<br>Required Investment Tk. 100,000 (as equity) |
| Present salary/drawings from business                        | : | BDT 5,000 (Five Thousand)                                                                |
| Proposed Salary                                              | : | BDT 6,000 (Six Thousand)                                                                 |
| Proposed Business<br>Implementation Plan                     |   |                                                                                          |
| (i) % of present gross profit margin                         | : | On products 15%                                                                          |
| (ii) Estimated % of proposed<br>gross profit margin          | : | On products 15%                                                                          |
| (iii) In future risk mgt. plan<br>(from fire, disaster etc.) | : |                                                                                          |