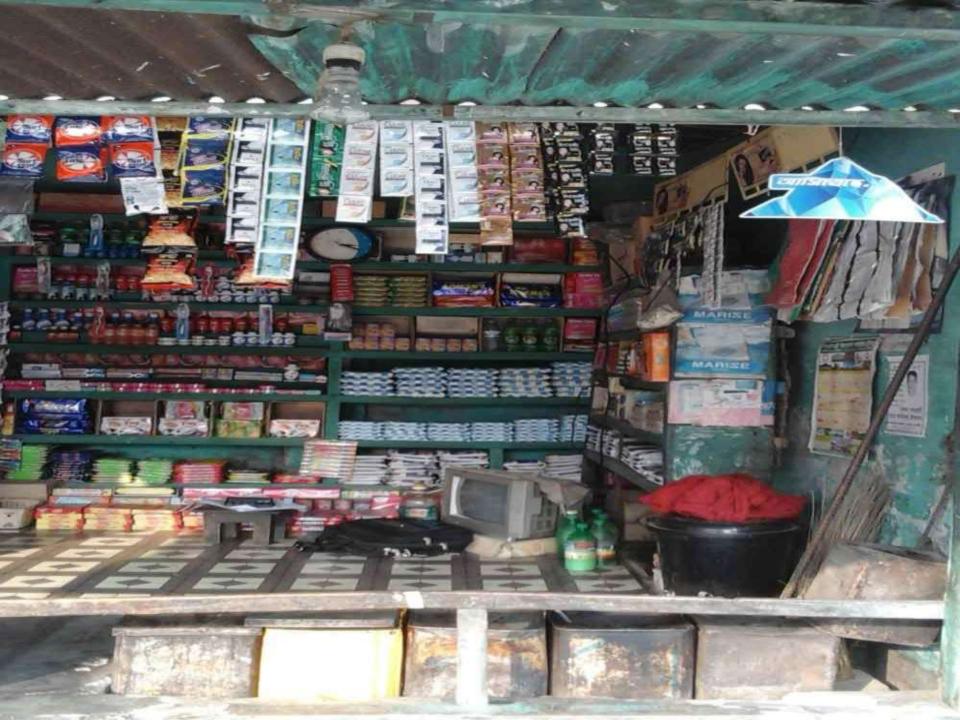

#### **PROPOSED NOBIN UDYOKTA BUSINESS INFO**

| Business Name                                                | : | Gaffari Store                                                                            |
|--------------------------------------------------------------|---|------------------------------------------------------------------------------------------|
| Address/ Location                                            | : | Durgapur bazar, Ulipur, Kurigram.                                                        |
| Total Investment in BDT                                      | • | Tk. 263,000                                                                              |
| Financing                                                    | : | Self Tk. 163,000 (from existing business)<br>Required Investment Tk. 100,000 (as equity) |
| Present salary/drawings from business                        | : | BDT 5,000 (Five Thousand)                                                                |
| Proposed Salary                                              | : | BDT 6,000 (Six Thousand)                                                                 |
| Proposed Business<br>Implementation Plan                     |   |                                                                                          |
| (i) % of present gross profit margin                         | : | On products 15%                                                                          |
| (ii) Estimated % of proposed<br>gross profit margin          | : | On products 15%                                                                          |
| (iii) In future risk mgt. plan<br>(from fire, disaster etc.) | : |                                                                                          |

### PRESENT & PROPOSED INVESTMENT BREAKDOWN

| Particula                                                                                                                                        | Existing<br>Business                                                                       | Proposed | Total   |         |  |
|--------------------------------------------------------------------------------------------------------------------------------------------------|--------------------------------------------------------------------------------------------|----------|---------|---------|--|
| Existing                                                                                                                                         | Proposed                                                                                   | (BDT)    | (BDT)   | (BDT)   |  |
| Investment in products (grocery<br>products, cosmetics item, bakery item,<br>stationary item, confectionary item,<br>betel leaf & betel nut etc) | Investment in products (grocery<br>products, confectionary item and<br>cosmetics item etc) | 37,162   | 100,000 | 137,162 |  |
| Investment in Equipments (television, wand fan etc.)                                                                                             | 10,420                                                                                     |          | 10,420  |         |  |
| Cash in hand                                                                                                                                     | 5,585                                                                                      |          | 5,585   |         |  |
| Debtors (Since January, 2016 to at pre                                                                                                           | 4,533                                                                                      |          | 4,533   |         |  |
| Decoration (fixture and fittings)                                                                                                                | 5,300                                                                                      |          | 5,300   |         |  |
| Advance for shop                                                                                                                                 | 100,000                                                                                    |          | 100,000 |         |  |
| Total Cap                                                                                                                                        | ital                                                                                       | 163,000  | 100,000 | 263,000 |  |