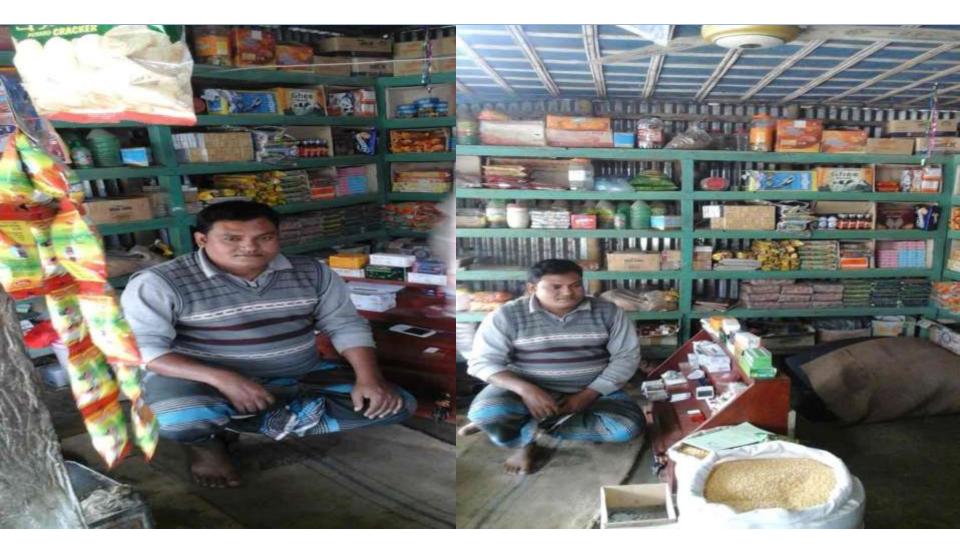

Proposed NU Business Name: Jahid Store

Business Category: General, retail & wholesale

Business Proposal collected by: Md. Zahangir Alam, Asst. Nobin, Kurigram unit, Kurigram.

Business Proposal prepared by: Naznin Akther

## PROPOSED NOBIN UDYOKTA BUSINESS INFO

| Business Name                                                | : | Jahid Store                                                                          |  |
|--------------------------------------------------------------|---|--------------------------------------------------------------------------------------|--|
| Address/ Location                                            | : | Gurai Charar par, Ulipur, Kurigram.                                                  |  |
| Total Investment in BDT                                      | : | Tk. 259,000                                                                          |  |
| Financing                                                    | : | Self Tk. 179,000 (from existing business) Required Investment Tk. 80,000 (as equity) |  |
| Present salary/drawings from business                        | : | BDT 9,000 (Nine Thousand)                                                            |  |
| Proposed Salary                                              | : | BDT 11,000 (Eleven Thousand)                                                         |  |
| Proposed Business Implementation Plan                        |   |                                                                                      |  |
| (i) % of present gross profit margin                         | : | On products 15%                                                                      |  |
| (ii) Estimated % of proposed gross profit margin             | : | On products 15%                                                                      |  |
| (iii) In future risk mgt. plan<br>(from fire, disaster etc.) | : |                                                                                      |  |