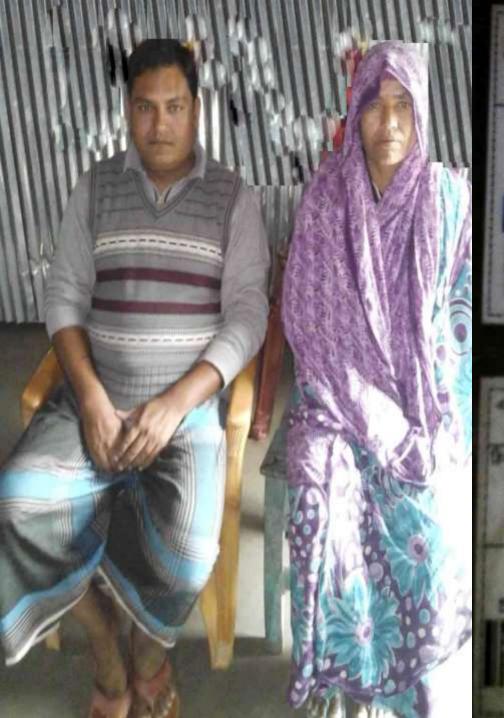

## BRIEF BIO OF THE PROPOSED NOBIN UDYOKTA

| Name and address                                                                                                          |   | Md. Jahidul Islam Vill: Gurai Charar par, Union: Durgapur, Post: Pachpir, Upazila: Ulipur, District: Kurigram. |  |  |
|---------------------------------------------------------------------------------------------------------------------------|---|----------------------------------------------------------------------------------------------------------------|--|--|
| Age                                                                                                                       | : | 28 years                                                                                                       |  |  |
| Marital status                                                                                                            | : | Married                                                                                                        |  |  |
| Children                                                                                                                  | : | 02 (Two) Daughters                                                                                             |  |  |
| No. of siblings:                                                                                                          | : | 04 (Four) Brothers                                                                                             |  |  |
| Parent's and GB related Info: (i) Who is GB member (ii) Mother's name (iii) Father's name (iv) GB member's info           |   | Mother                                                                                                         |  |  |
| Further Information: (v) Who pays GB loan installment (vi) Mobile lady (vii) Grameen Education Loan (viii) Any other loan |   | Entrepreneur<br>No<br>Nil<br>Nil                                                                               |  |  |