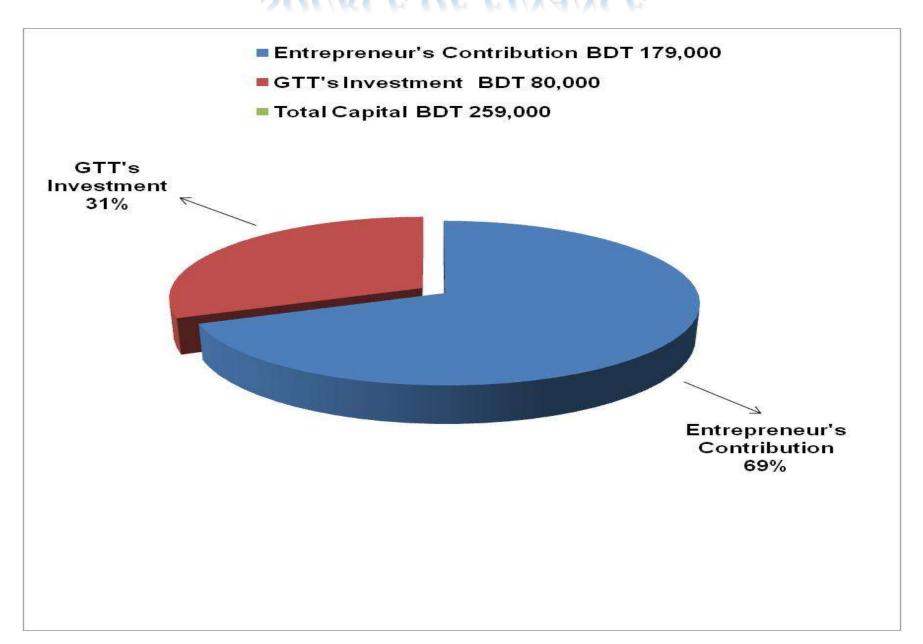

## PROPOSED NOBIN UDYOKTA BUSINESS INFO

| Business Name                                                | : | Jahid Store                                                                          |  |
|--------------------------------------------------------------|---|--------------------------------------------------------------------------------------|--|
| Address/ Location                                            | : | Gurai Charar par, Ulipur, Kurigram.                                                  |  |
| Total Investment in BDT                                      | : | Tk. 259,000                                                                          |  |
| Financing                                                    | : | Self Tk. 179,000 (from existing business) Required Investment Tk. 80,000 (as equity) |  |
| Present salary/drawings from business                        | : | BDT 9,000 (Nine Thousand)                                                            |  |
| Proposed Salary                                              | : | BDT 11,000 (Eleven Thousand)                                                         |  |
| Proposed Business Implementation Plan                        |   |                                                                                      |  |
| (i) % of present gross profit margin                         | : | On products 15%                                                                      |  |
| (ii) Estimated % of proposed gross profit margin             | : | On products 15%                                                                      |  |
| (iii) In future risk mgt. plan<br>(from fire, disaster etc.) | : |                                                                                      |  |

### PRESENT & PROPOSED INVESTMENT BREAKDOWN

| Particulars                                                                                                                                                    |                                                                               |         | Proposed<br>(BDT) | Total<br>(BDT) |  |
|----------------------------------------------------------------------------------------------------------------------------------------------------------------|-------------------------------------------------------------------------------|---------|-------------------|----------------|--|
| Existing                                                                                                                                                       | Proposed                                                                      | (BDT)   |                   | ,              |  |
| Investment in products (rice, oil, sugar, salt, soap, hair oil, spice, pulses, flour, cosmetics item, bakery item, confectionary item and stationary item etc) | Investment in products (grocery item, confectionary item and bakery item etc) | 90,367  | 80,000            | 170,367        |  |
| Investment in Machinery (motor cycle)                                                                                                                          |                                                                               |         |                   | 30,000         |  |
| Investment in Equipments (television, weight machine, calculator, bulb and fan etc.)                                                                           |                                                                               |         |                   | 15,900         |  |
| Cash in hand                                                                                                                                                   |                                                                               |         |                   | 24,993         |  |
| Debtors (Since January, 2016 to at present)                                                                                                                    |                                                                               |         |                   | 3,500          |  |
| GB Loan Outstanding                                                                                                                                            |                                                                               |         |                   | (9,560)        |  |
| Decoration (fixture and fittings)                                                                                                                              |                                                                               | 5,800   |                   | 5,800          |  |
| Advance for shop                                                                                                                                               |                                                                               | 18,000  |                   | 18,000         |  |
| Total Cap                                                                                                                                                      | ital                                                                          | 179,000 | 80,000            | 259,000        |  |

## **SOURCE OF FINANCE**