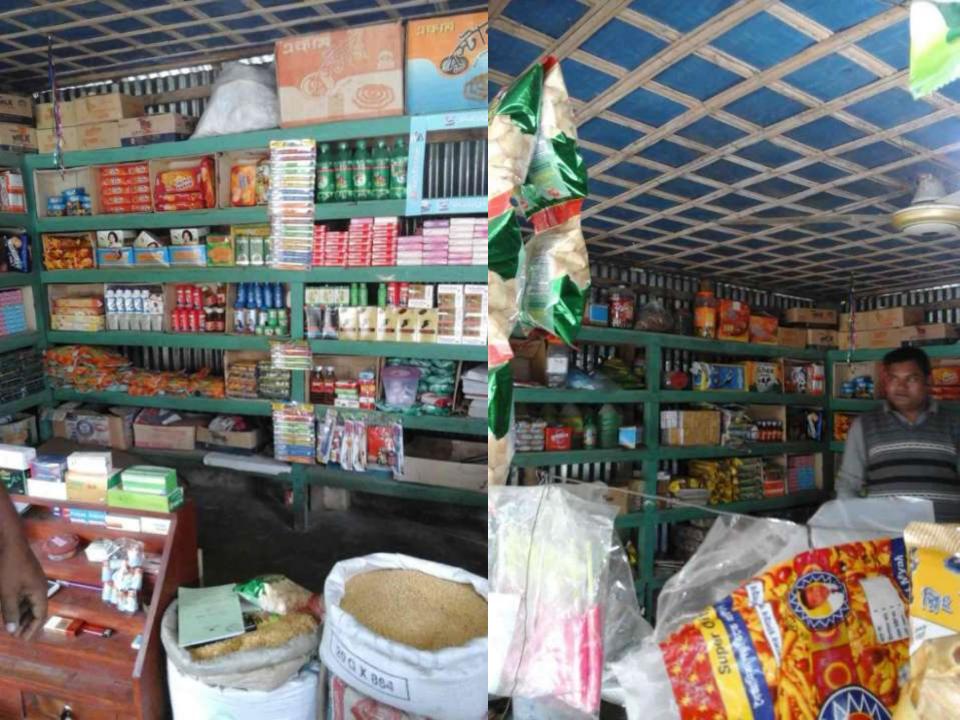

Proposed NU Business Name: Jahid Store

Business Category: General, retail & wholesale

Business Proposal collected by: Md. Zahangir Alam, Asst. Nobin, Kurigram unit, Kurigram.

Business Proposal prepared by: Naznin Akther

## PROPOSED NOBIN UDYOKTA BUSINESS INFO

| Business Name                                                | : | Jahid Store                                                                          |  |
|--------------------------------------------------------------|---|--------------------------------------------------------------------------------------|--|
| Address/ Location                                            | : | Gurai Charar par, Ulipur, Kurigram.                                                  |  |
| Total Investment in BDT                                      | : | Tk. 259,000                                                                          |  |
| Financing                                                    | : | Self Tk. 179,000 (from existing business) Required Investment Tk. 80,000 (as equity) |  |
| Present salary/drawings from business                        | : | BDT 9,000 (Nine Thousand)                                                            |  |
| Proposed Salary                                              | : | BDT 11,000 (Eleven Thousand)                                                         |  |
| Proposed Business Implementation Plan                        |   |                                                                                      |  |
| (i) % of present gross profit margin                         | : | On products 15%                                                                      |  |
| (ii) Estimated % of proposed gross profit margin             | : | On products 15%                                                                      |  |
| (iii) In future risk mgt. plan<br>(from fire, disaster etc.) | : |                                                                                      |  |