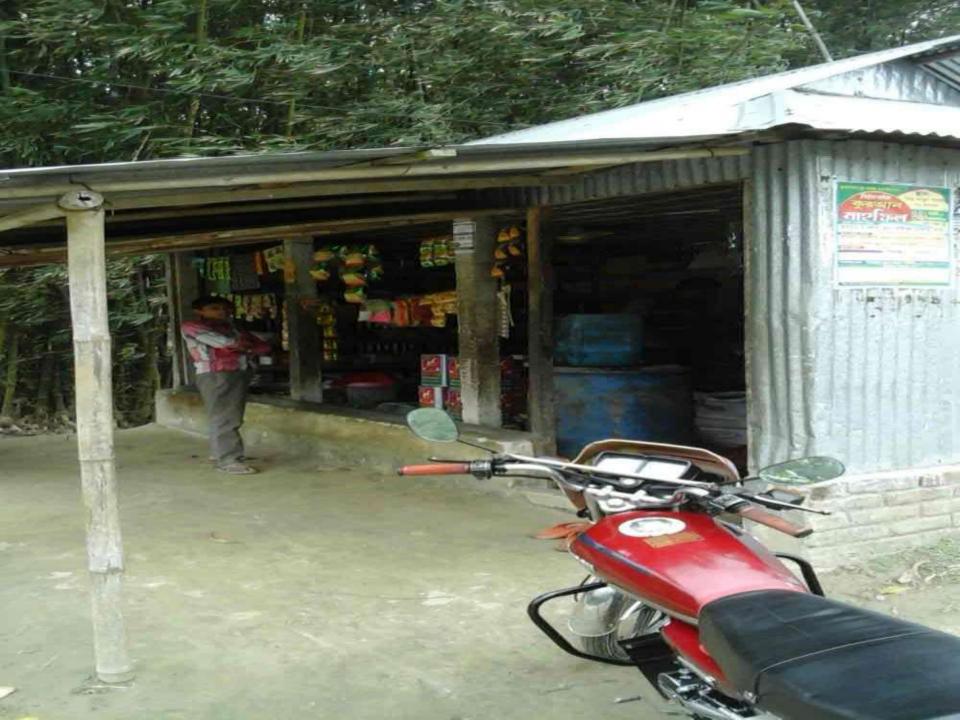

Proposed NU Business Name: Jahid Store

Business Category: General, retail & wholesale

Business Proposal collected by: Md. Zahangir Alam, Asst. Nobin, Kurigram unit, Kurigram.

Business Proposal prepared by: Naznin Akther

## PROPOSED NOBIN UDYOKTA BUSINESS INFO

| Business Name                                                | : | Jahid Store                                                                          |  |
|--------------------------------------------------------------|---|--------------------------------------------------------------------------------------|--|
| Address/ Location                                            | : | Gurai Charar par, Ulipur, Kurigram.                                                  |  |
| Total Investment in BDT                                      | : | Tk. 259,000                                                                          |  |
| Financing                                                    | : | Self Tk. 179,000 (from existing business) Required Investment Tk. 80,000 (as equity) |  |
| Present salary/drawings from business                        | : | BDT 9,000 (Nine Thousand)                                                            |  |
| Proposed Salary                                              | : | BDT 11,000 (Eleven Thousand)                                                         |  |
| Proposed Business Implementation Plan                        |   |                                                                                      |  |
| (i) % of present gross profit margin                         | : | On products 15%                                                                      |  |
| (ii) Estimated % of proposed gross profit margin             | : | On products 15%                                                                      |  |
| (iii) In future risk mgt. plan<br>(from fire, disaster etc.) | : |                                                                                      |  |