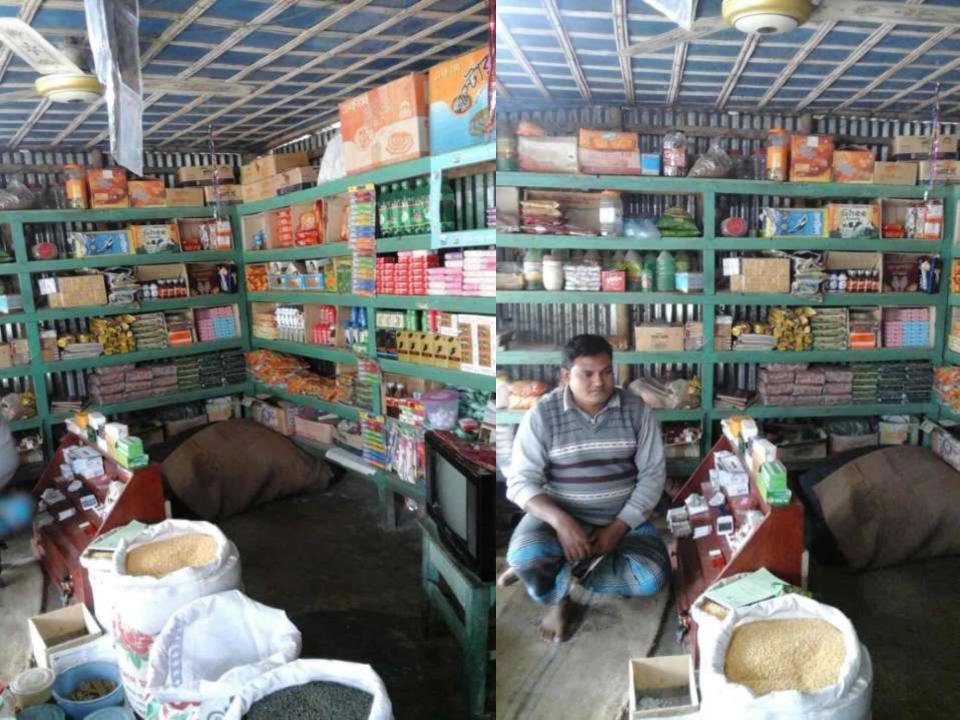

## PROPOSED NOBIN UDYOKTA BUSINESS INFO

| Business Name                                                | : | Jahid Store                                                                          |  |
|--------------------------------------------------------------|---|--------------------------------------------------------------------------------------|--|
| Address/ Location                                            | : | Gurai Charar par, Ulipur, Kurigram.                                                  |  |
| Total Investment in BDT                                      | : | Tk. 259,000                                                                          |  |
| Financing                                                    | : | Self Tk. 179,000 (from existing business) Required Investment Tk. 80,000 (as equity) |  |
| Present salary/drawings from business                        | : | BDT 9,000 (Nine Thousand)                                                            |  |
| Proposed Salary                                              | : | BDT 11,000 (Eleven Thousand)                                                         |  |
| Proposed Business Implementation Plan                        |   |                                                                                      |  |
| (i) % of present gross profit margin                         | : | On products 15%                                                                      |  |
| (ii) Estimated % of proposed gross profit margin             | : | On products 15%                                                                      |  |
| (iii) In future risk mgt. plan<br>(from fire, disaster etc.) | : |                                                                                      |  |

## INFO ON EXISTING BUSINESS OPERATIONS

| Doutionland                                            |       | EB (BDT) |           |  |  |
|--------------------------------------------------------|-------|----------|-----------|--|--|
| Particulars                                            | Daily | Monthly  | Yearly    |  |  |
| Sales income from products (A)                         | 3,800 | 106,400  | 1,276,800 |  |  |
| Less: Cost of sales of products (product purchase) (B) | 3,230 | 90,440   | 1,085,280 |  |  |
| Gross Profit (C) [C=(A-B)]                             | 570   | 15,960   | 191,520   |  |  |
| Less: Operating Cost:                                  |       | ,        | ·         |  |  |
| Electricity bill                                       |       | 200      | 2,400     |  |  |
| Shop Rent                                              |       | 250      | 3,000     |  |  |
| Mobile bill                                            |       | 900      | 10,800    |  |  |
| Conveyance                                             |       | 2,500    | 30,000    |  |  |
| Provision of bad Debt                                  |       | 3        | 35        |  |  |
| Present Salary (Self & Family)                         |       | 9,000    | 108,000   |  |  |
| Other Cost (stationary & entertainment etc.)           |       | 1,200    | 14,400    |  |  |
| Non Cash Item:                                         |       | - ,= 3 3 | ,         |  |  |
| Depreciation Expenses                                  |       | 622      | 7,465     |  |  |
| Total Operating Cost (D)                               |       | 14,675   | 176,100   |  |  |
| Net Profit (C-D):                                      |       | 1,285    | 15,420    |  |  |

### PRESENT & PROPOSED INVESTMENT BREAKDOWN

| Particulars                                                                                                                                                    |                                                                               |         | Proposed<br>(BDT) | Total<br>(BDT) |  |
|----------------------------------------------------------------------------------------------------------------------------------------------------------------|-------------------------------------------------------------------------------|---------|-------------------|----------------|--|
| Existing                                                                                                                                                       | Proposed                                                                      | (BDT)   |                   | ,              |  |
| Investment in products (rice, oil, sugar, salt, soap, hair oil, spice, pulses, flour, cosmetics item, bakery item, confectionary item and stationary item etc) | Investment in products (grocery item, confectionary item and bakery item etc) | 90,367  | 80,000            | 170,367        |  |
| Investment in Machinery (motor cycle)                                                                                                                          |                                                                               |         |                   | 30,000         |  |
| Investment in Equipments (television, weight machine, calculator, bulb and fan etc.)                                                                           |                                                                               |         |                   | 15,900         |  |
| Cash in hand                                                                                                                                                   |                                                                               |         |                   | 24,993         |  |
| Debtors (Since January, 2016 to at present)                                                                                                                    |                                                                               |         |                   | 3,500          |  |
| GB Loan Outstanding                                                                                                                                            |                                                                               |         |                   | (9,560)        |  |
| Decoration (fixture and fittings)                                                                                                                              |                                                                               | 5,800   |                   | 5,800          |  |
| Advance for shop                                                                                                                                               |                                                                               | 18,000  |                   | 18,000         |  |
| Total Cap                                                                                                                                                      | ital                                                                          | 179,000 | 80,000            | 259,000        |  |