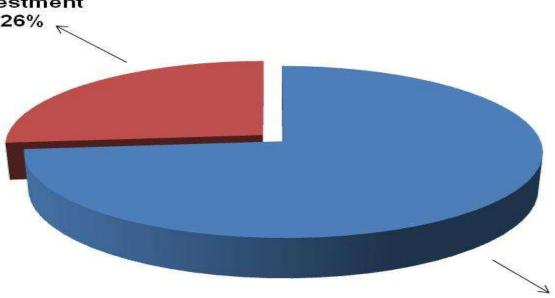

### SOURCE OF FINANCE

- Entrepreneur's Contribution BDT 417,000
- ■GTT's Investment BDT 150,000
- Total Capital BDT 567,000

Entrepreneur's Contribution 74%