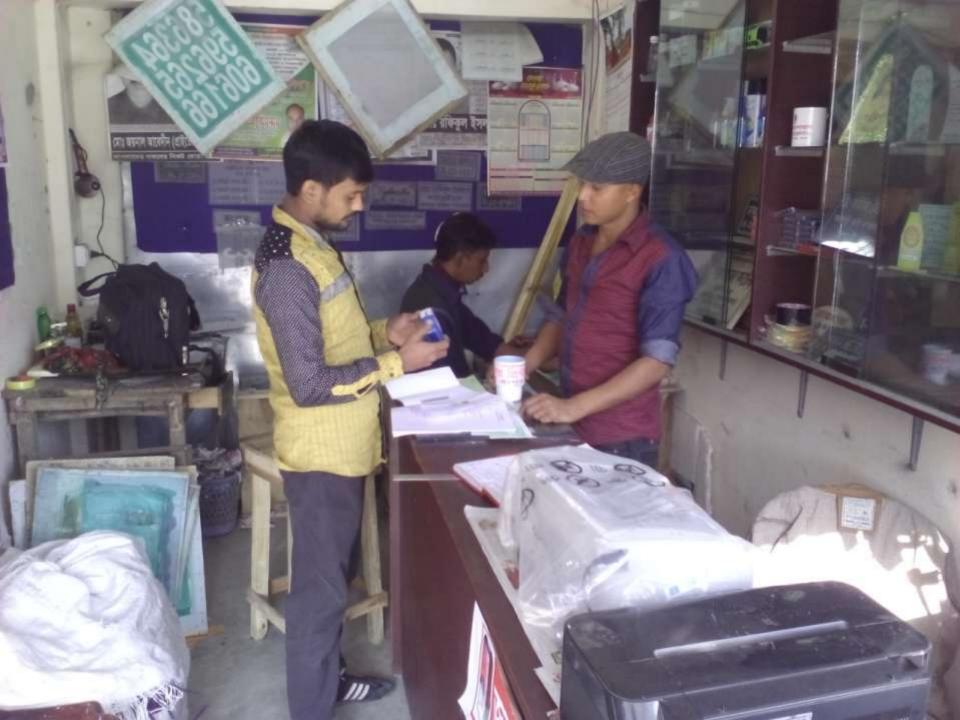

### PROPOSED NOBIN UDYOKTA BUSINESS INFO

| Business Name                                                | :  | Joy Printers                                                                          |
|--------------------------------------------------------------|----|---------------------------------------------------------------------------------------|
| Address/ Location                                            | •• | City park market, Rangpur.                                                            |
| Total Investment in BDT                                      | •• | Tk. 567,000                                                                           |
| Financing                                                    | •• | Self Tk. 417,000 (from existing business) Required Investment Tk. 150,000 (as equity) |
| Present salary/drawings from business                        |    | BDT 5,000 (Five Thousand)                                                             |
| Proposed Salary                                              | :  | BDT 7,000 (Seven Thousand)                                                            |
| Proposed Business Implementation Plan                        |    |                                                                                       |
| (i) % of present gross profit margin                         | :  | On products 30%.                                                                      |
| (ii) Estimated % of proposed gross profit margin             | :  | On products 30%.                                                                      |
| (iii) In future risk mgt. plan<br>(from fire, disaster etc.) | :  |                                                                                       |

প্রতিষ্ঠানের নাম

: জয় প্রিন্টার্স।

প্রোপাইটর/মালিক

: মোঃ রিয়াদ হোসেন ।

পিতার নাম

: মোঃ আমিনুল ইসলাম ।

মাতার নাম

: মোছাঃ আনোয়ারা বেগম ।

স্থায়ী ঠিকানা

: বাসা-২৫, মুন্সিপাড়া, মহানগর, রংপুর।

ব্যবসার স্থান

: সিটি পার্ক মাকেট, রংপুর।

দোকান/হোল্ডিং নং

: 20

ব্যবসার বিবরণ

: কাঁচ বাঁধাই / বই বাঁধাই / আর্টিষ্ট/ রাবার ষ্ট্যাম্প তৈরী (ছোট)