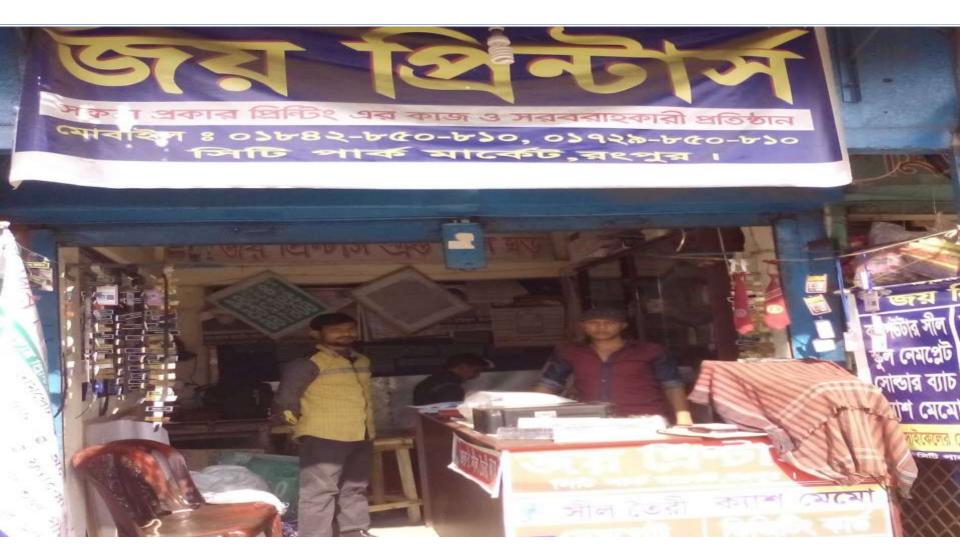

### PROPOSED NOBIN UDYOKTA BUSINESS INFO

| Business Name                                                | :  | Joy Printers                                                                          |
|--------------------------------------------------------------|----|---------------------------------------------------------------------------------------|
| Address/ Location                                            | •• | City park market, Rangpur.                                                            |
| Total Investment in BDT                                      | •• | Tk. 567,000                                                                           |
| Financing                                                    | •• | Self Tk. 417,000 (from existing business) Required Investment Tk. 150,000 (as equity) |
| Present salary/drawings from business                        |    | BDT 5,000 (Five Thousand)                                                             |
| Proposed Salary                                              | :  | BDT 7,000 (Seven Thousand)                                                            |
| Proposed Business Implementation Plan                        |    |                                                                                       |
| (i) % of present gross profit margin                         | :  | On products 30%.                                                                      |
| (ii) Estimated % of proposed gross profit margin             | :  | On products 30%.                                                                      |
| (iii) In future risk mgt. plan<br>(from fire, disaster etc.) | :  |                                                                                       |

# Pictures

লাইসেশটি বাহুলা আহচানে अरवासन शिक्षात्त्र माचुल ।