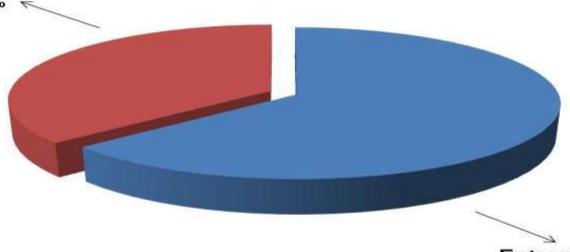

## SOURCE OF FINANCE

- Entrepreneur's Contribution BDT 123,000
- GTT's Investment BDT 70,000
- Total Capital BDT 193,000

Entrepreneur's Contribution 64%