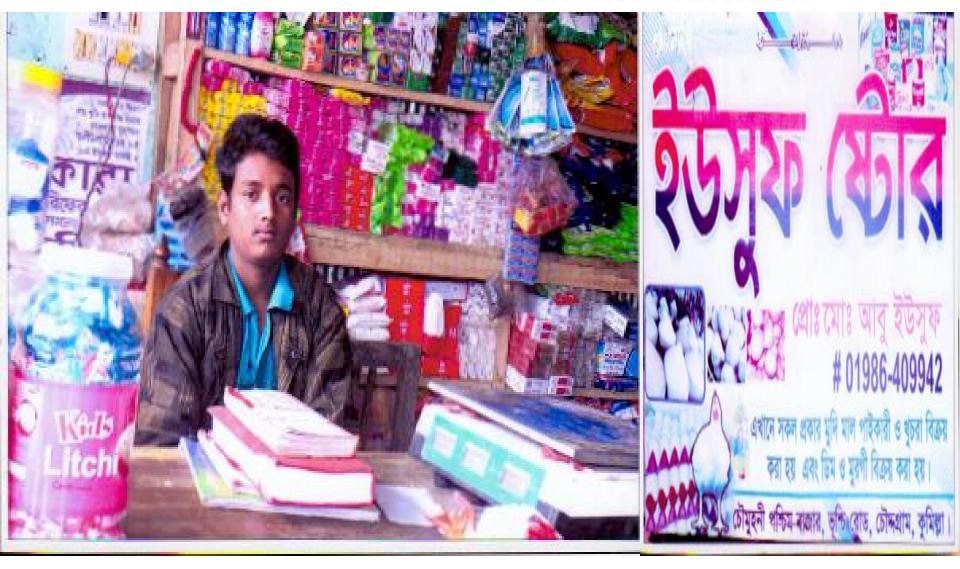

### PROPOSED NOBIN UDYOKTA BUSINESS INFO

| Business Name                                             | :  | Abu Ushuph Store                                                                      |
|-----------------------------------------------------------|----|---------------------------------------------------------------------------------------|
| Address/ Location                                         | :  | Chawmuhoni Bazar, Chauddagram, Comillla                                               |
| Total Investment in BDT                                   | :  | BDT 704,000                                                                           |
| Financing                                                 | :  | Self Tk. 504,000 (from existing business) Required Investment Tk. 200,000 (as equity) |
| Present salary/drawings from business                     | •• | BDT 12,000 (Twelve thousand)                                                          |
| Proposed Salary (estimates)                               | :  | BDT 14,000 (Fourteen thousand)                                                        |
| Proposed Business Implementation Plan                     |    |                                                                                       |
| (i) % of present gross profit margin                      | :  | On products 15%.                                                                      |
| (ii) Estimated % of proposed gross profit margin          | :  | On products 15%.                                                                      |
| (iii) In future risk mgt. plan (from fire, disaster etc.) | :  |                                                                                       |
|                                                           |    |                                                                                       |

### BRIEF BIO OF THE PROPOSED NOBIN UDYOKTA

| Name and address                                                                                                          | :     | Abu Yusuf Vill: Vanga puskuroni, Union: 4 no Sreepur, Post: Chawmuhoni bazar, Upazila: Chauddagram, District: Comilla.                                                                                   |  |  |  |  |  |
|---------------------------------------------------------------------------------------------------------------------------|-------|----------------------------------------------------------------------------------------------------------------------------------------------------------------------------------------------------------|--|--|--|--|--|
| Age                                                                                                                       | :     | 19 Years                                                                                                                                                                                                 |  |  |  |  |  |
| Marital status                                                                                                            | :     | Unmarried                                                                                                                                                                                                |  |  |  |  |  |
| Children                                                                                                                  | :     | N/A                                                                                                                                                                                                      |  |  |  |  |  |
| No. of siblings:                                                                                                          | :     | 01 (One) Brother and 01 (One) Sister                                                                                                                                                                     |  |  |  |  |  |
| Parent's and GB related Info: (i) Who is GB member (ii) Mother's name (iii) Father's name (iv) GB member's info           | : : : | Mother  Mst. Khaleda Akter  Md. Rabiul Islam  Branch: Sreepur, Chauddagram Centre # 24/mo  Loan no. 2398, Member since 2009  First loan: Tk. 5,000  Existing loan: 100,000, Outstanding Loan: Tk. 66,120 |  |  |  |  |  |
| Further Information: (v) Who pays GB loan installment (vi) Mobile lady (vii) Grameen Education Loan (viii) Any other loan | : : : | Entrepreneur's father  No  Nil  Nil                                                                                                                                                                      |  |  |  |  |  |