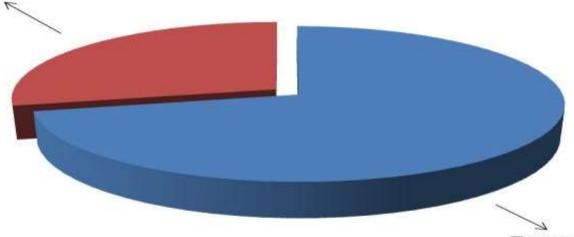

### SOURCE OF FINANCE

- Entrepreneur's Contribution BDT 504,000
- GTT's Investment BDT 200,000
- Total Capital BDT 704,000

Entrepreneur's Contribution 70%