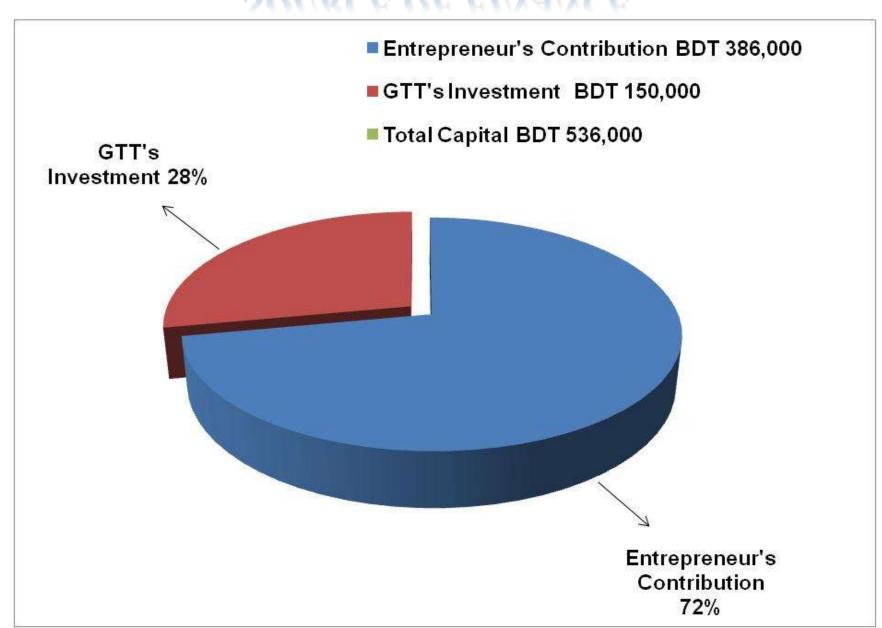

#### PRESENT & PROPOSED INVESTMENT BREAKDOWN

| Partic                                                                                                                                   |                                                     | Existing<br>Business | Proposed<br>(BDT) | Total<br>(BDT) |
|------------------------------------------------------------------------------------------------------------------------------------------|-----------------------------------------------------|----------------------|-------------------|----------------|
| Existing                                                                                                                                 | Proposed                                            | (BDT)                |                   |                |
| Investment in products (mobile set and mobile accessories etc)                                                                           |                                                     | 150,350              |                   | 150,350        |
| Investment in machinaries & equipment (hot gun, computer set, power supply, speaker set, generator, van, fan, light and calculator etc.) | Investment in machinery (speaker set-model-Q45T3).) | 187,600              | 150,000           | 337,600        |
| Cash in hand                                                                                                                             |                                                     | 9,350                |                   | 9,350          |
| Debtors (Since January, 2016 to at F                                                                                                     | Present)                                            | 5,000                |                   | 5,000          |
| Advance for Shop                                                                                                                         |                                                     | 20,000               |                   | 20,000         |
| Decoration (Fixture & Fittings)                                                                                                          |                                                     | 13,700               |                   | 13,700         |
| Total Capital                                                                                                                            |                                                     | 386,000              | 150,000           | 536,000        |