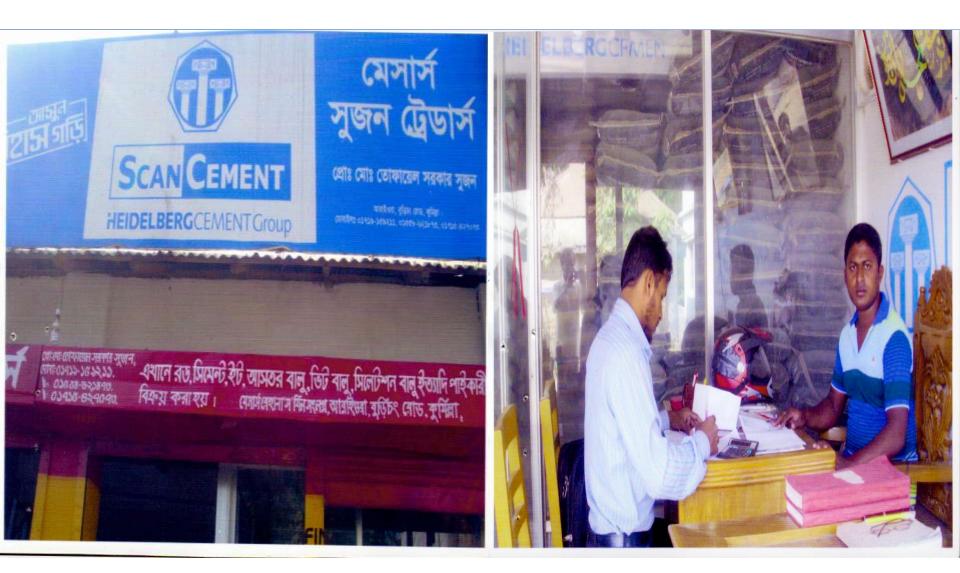

# Pictures

## SCAN CEMENT

HEIDELBERGCEMENTGroup

## মেসার্স সুজন ট্রেডার্স

প্রোঃ মোঃ তোফায়েল সরকার সূজন

আরাইজন, বুড়িচং রোড, খুনিছা। মোবাইলঃ ০১৭১৯-১৫৯২১১, ০১৫৫৮-১২১৮৭৫, ০১৭১৫-৪২৭৮৮১

প্লো: ডাকামেল সরকার সুড়ান, লাক্ট ০১৭১১-১৫ ১২১১. ১- ০১৫৫৮-৮২১৮৭৩. ৮ ০১৭১৫-৪২-৭০৭৩.