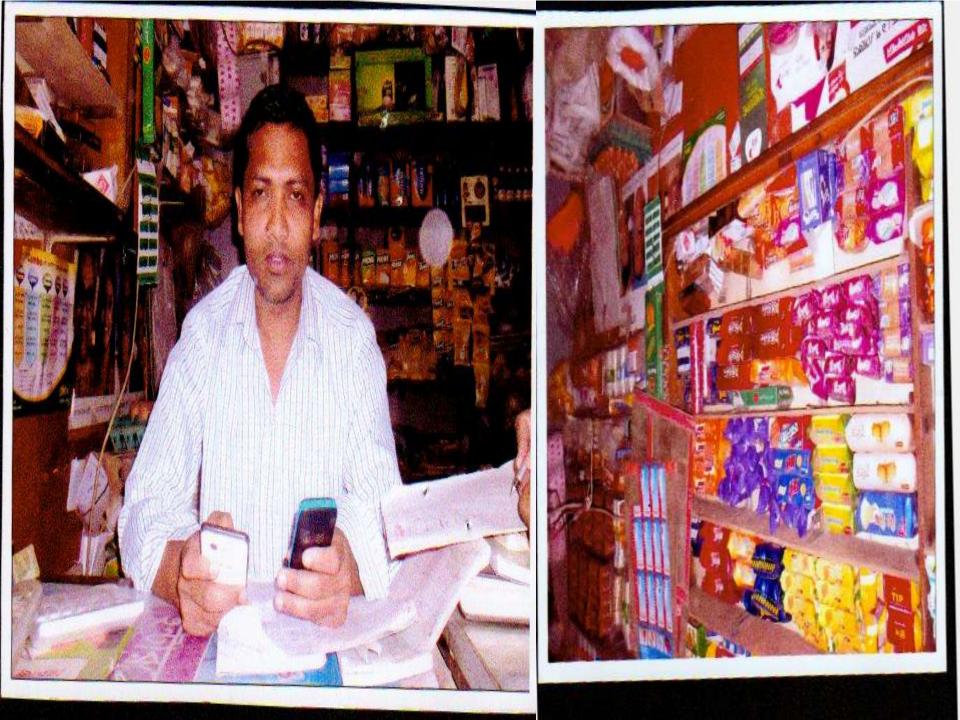

## **PROPOSED NOBIN UDYOKTA BUSINESS INFO**

| Business Name                                                          | : | Mim & Morium Enterprise                                                                  |
|------------------------------------------------------------------------|---|------------------------------------------------------------------------------------------|
| Address/ Location                                                      | : | Arag road, Burichang bazar, Comilla.                                                     |
| Total Investment in BDT                                                | : | Tk. 508,000                                                                              |
| Financing                                                              | : | Self Tk. 358,000 (from existing business)<br>Required Investment Tk. 150,000 (as equity) |
| Present salary/drawings from<br>business                               | : | BDT 6,000 (Six thousand)                                                                 |
| Proposed Salary                                                        | : | BDT 8,000 (Eight thousand)                                                               |
| Proposed Business<br>Implementation Plan                               |   |                                                                                          |
| <ul><li>(i) % of present gross profit<br/>margin</li></ul>             | : | On products 15%, bkash 100% & flexiload 100%.                                            |
| <ul><li>(ii) Estimated % of proposed<br/>gross profit margin</li></ul> | : | On products 15%, bkash 100% & flexiload 100%.                                            |
| (iii) In future risk mgt. plan<br>(from fire, disaster etc.)           |   |                                                                                          |