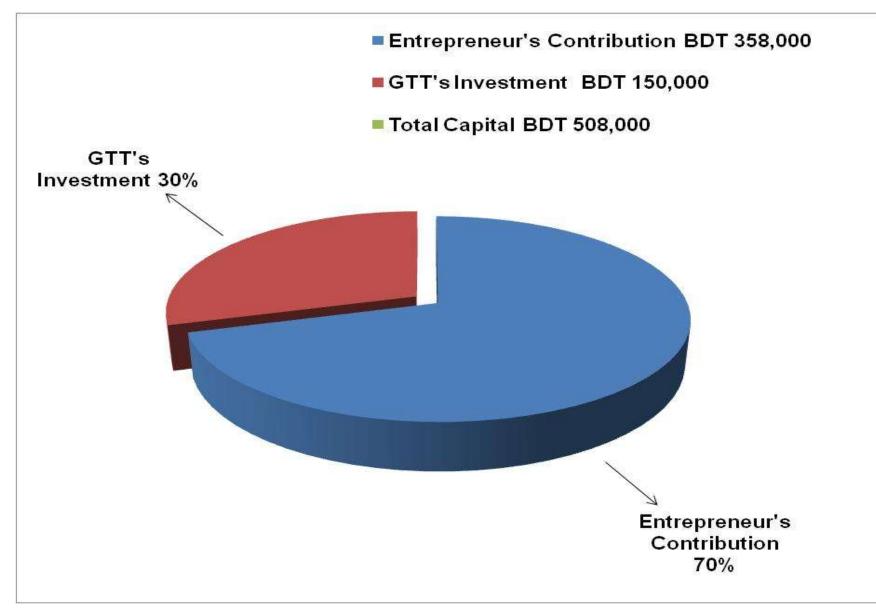

# PRESENT & PROPOSED INVESTMENT BREAKDOWN

| Partic                                                                                                           | Existing<br>Business                                                    | Proposed<br>(BDT) | Total<br>(BDT) |         |  |
|------------------------------------------------------------------------------------------------------------------|-------------------------------------------------------------------------|-------------------|----------------|---------|--|
| Existing                                                                                                         | Proposed                                                                | (BDT)             |                |         |  |
| Investment in products (grocery products, confectionary item and bakery item etc)                                | Investment in products (grocery products and soft drinks etc)           | 83,948            | 70,000         | 153,948 |  |
| Investment in mobile banking<br>(bkash and DBBL mobile banking etc<br>)                                          | Investment in mobile banking<br>(bkash and DBBL mobile banking<br>etc ) | 40,000            | 70,000         | 110,000 |  |
| Investment in flexiload                                                                                          | Investment in flexiload                                                 | 9,000             | 10,000         | 19,000  |  |
| Investment in machinaries & equipment (refrigerator, weight machine, mobile set, fan, light and calculator etc.) |                                                                         |                   |                | 33,600  |  |
| Cash in hand                                                                                                     |                                                                         |                   |                | 31,352  |  |
| Debtors (Since January, 2016 to at Present)                                                                      |                                                                         |                   |                | 2,000   |  |
| Advance for Shop                                                                                                 |                                                                         |                   |                | 150,000 |  |
| Decoration (Fixture & Fittings)                                                                                  |                                                                         |                   |                | 8,100   |  |
| Total Capital                                                                                                    |                                                                         |                   | 150,000        | 508,000 |  |