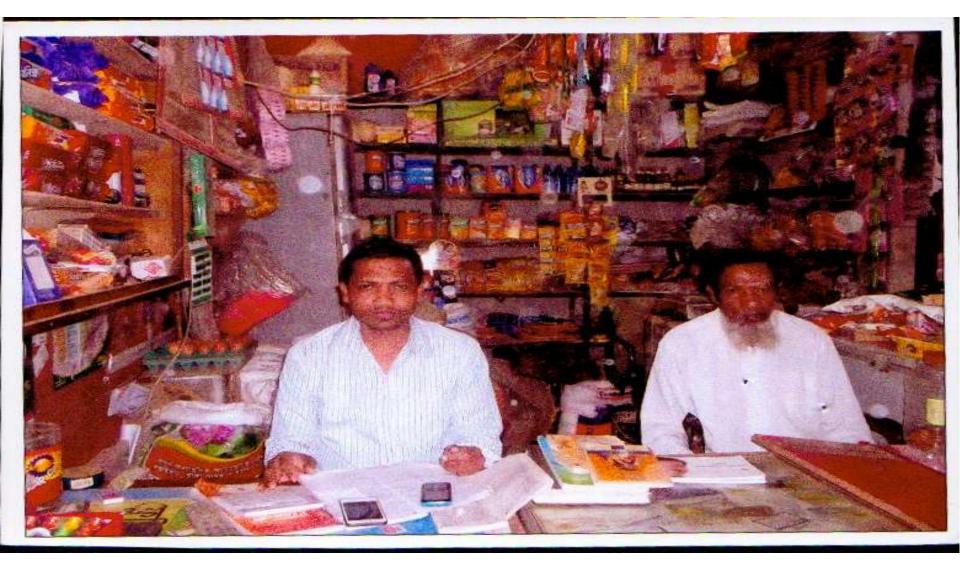

## **PROPOSED NOBIN UDYOKTA BUSINESS INFO**

| Business Name                                                          | : | Mim & Morium Enterprise                                                                  |
|------------------------------------------------------------------------|---|------------------------------------------------------------------------------------------|
| Address/ Location                                                      | : | Arag road, Burichang bazar, Comilla.                                                     |
| Total Investment in BDT                                                | : | Tk. 508,000                                                                              |
| Financing                                                              | : | Self Tk. 358,000 (from existing business)<br>Required Investment Tk. 150,000 (as equity) |
| Present salary/drawings from<br>business                               | : | BDT 6,000 (Six thousand)                                                                 |
| Proposed Salary                                                        | : | BDT 8,000 (Eight thousand)                                                               |
| Proposed Business<br>Implementation Plan                               |   |                                                                                          |
| <ul><li>(i) % of present gross profit<br/>margin</li></ul>             | : | On products 15%, bkash 100% & flexiload 100%.                                            |
| <ul><li>(ii) Estimated % of proposed<br/>gross profit margin</li></ul> | : | On products 15%, bkash 100% & flexiload 100%.                                            |
| (iii) In future risk mgt. plan<br>(from fire, disaster etc.)           |   |                                                                                          |