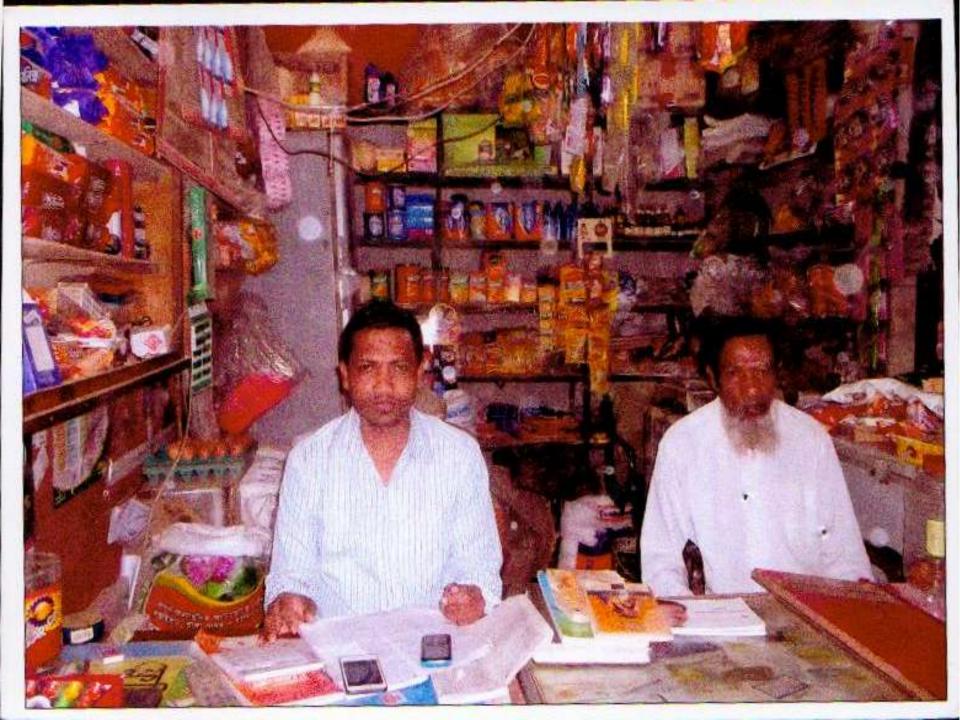

## **PROPOSED NOBIN UDYOKTA BUSINESS INFO**

| Business Name                                                          | : | Mim & Morium Enterprise                                                                  |
|------------------------------------------------------------------------|---|------------------------------------------------------------------------------------------|
| Address/ Location                                                      | : | Arag road, Burichang bazar, Comilla.                                                     |
| Total Investment in BDT                                                | : | Tk. 508,000                                                                              |
| Financing                                                              | : | Self Tk. 358,000 (from existing business)<br>Required Investment Tk. 150,000 (as equity) |
| Present salary/drawings from<br>business                               | : | BDT 6,000 (Six thousand)                                                                 |
| Proposed Salary                                                        | : | BDT 8,000 (Eight thousand)                                                               |
| Proposed Business<br>Implementation Plan                               |   |                                                                                          |
| <ul><li>(i) % of present gross profit<br/>margin</li></ul>             | : | On products 15%, bkash 100% & flexiload 100%.                                            |
| <ul><li>(ii) Estimated % of proposed<br/>gross profit margin</li></ul> | : | On products 15%, bkash 100% & flexiload 100%.                                            |
| (iii) In future risk mgt. plan<br>(from fire, disaster etc.)           |   |                                                                                          |