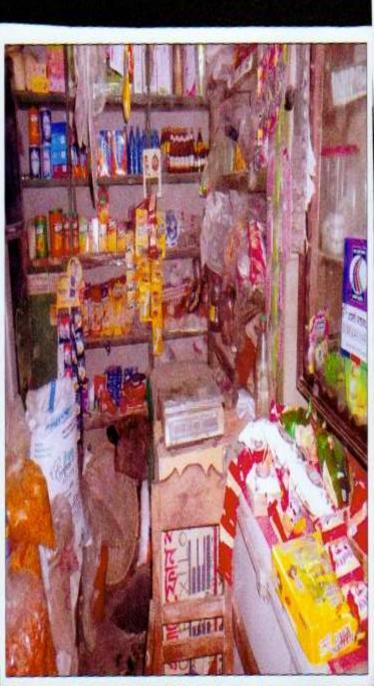

## **PROPOSED NOBIN UDYOKTA BUSINESS INFO**

| Business Name                                                          | : | Mim & Morium Enterprise                                                                  |
|------------------------------------------------------------------------|---|------------------------------------------------------------------------------------------|
| Address/ Location                                                      | : | Arag road, Burichang bazar, Comilla.                                                     |
| Total Investment in BDT                                                | : | Tk. 508,000                                                                              |
| Financing                                                              | : | Self Tk. 358,000 (from existing business)<br>Required Investment Tk. 150,000 (as equity) |
| Present salary/drawings from<br>business                               | : | BDT 6,000 (Six thousand)                                                                 |
| Proposed Salary                                                        | : | BDT 8,000 (Eight thousand)                                                               |
| Proposed Business<br>Implementation Plan                               |   |                                                                                          |
| <ul><li>(i) % of present gross profit<br/>margin</li></ul>             | : | On products 15%, bkash 100% & flexiload 100%.                                            |
| <ul><li>(ii) Estimated % of proposed<br/>gross profit margin</li></ul> | : | On products 15%, bkash 100% & flexiload 100%.                                            |
| (iii) In future risk mgt. plan<br>(from fire, disaster etc.)           |   |                                                                                          |