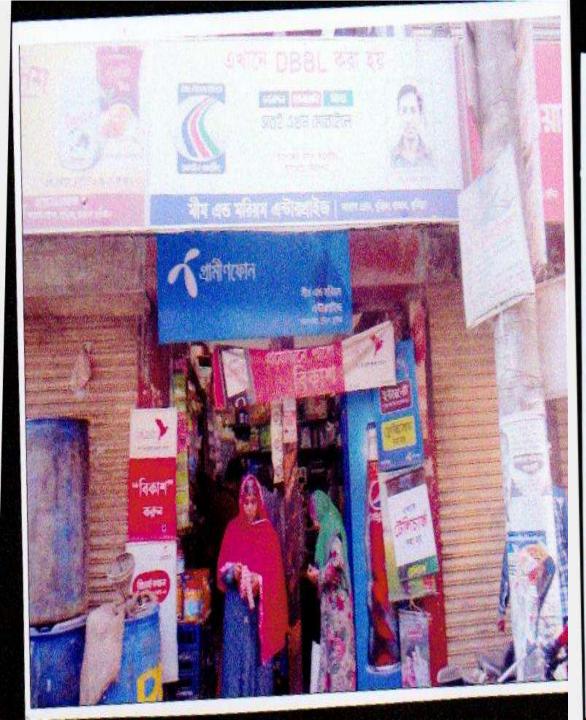

## **PROPOSED NOBIN UDYOKTA BUSINESS INFO**

| Business Name                                                          | : | Mim & Morium Enterprise                                                                  |
|------------------------------------------------------------------------|---|------------------------------------------------------------------------------------------|
| Address/ Location                                                      | : | Arag road, Burichang bazar, Comilla.                                                     |
| Total Investment in BDT                                                | : | Tk. 508,000                                                                              |
| Financing                                                              | : | Self Tk. 358,000 (from existing business)<br>Required Investment Tk. 150,000 (as equity) |
| Present salary/drawings from<br>business                               | : | BDT 6,000 (Six thousand)                                                                 |
| Proposed Salary                                                        | : | BDT 8,000 (Eight thousand)                                                               |
| Proposed Business<br>Implementation Plan                               |   |                                                                                          |
| <ul><li>(i) % of present gross profit<br/>margin</li></ul>             | : | On products 15%, bkash 100% & flexiload 100%.                                            |
| <ul><li>(ii) Estimated % of proposed<br/>gross profit margin</li></ul> | : | On products 15%, bkash 100% & flexiload 100%.                                            |
| (iii) In future risk mgt. plan<br>(from fire, disaster etc.)           |   |                                                                                          |