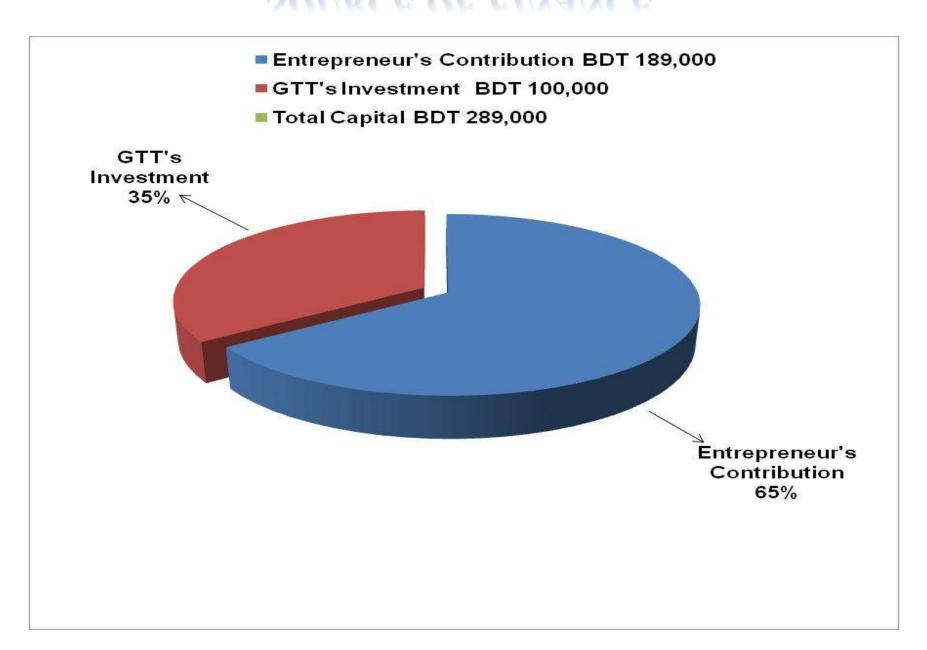

#### PRESENT & PROPOSED INVESTMENT BREAKDOWN

| Particulars                                                                            | Existing<br>Business                                                                     | Proposed | Total   |         |
|----------------------------------------------------------------------------------------|------------------------------------------------------------------------------------------|----------|---------|---------|
| Existing                                                                               | Proposed                                                                                 | (BDT)    | (BDT)   | (BDT)   |
| Investment in products (gauze cloth, shirt piece, pant piece and three piece etc)      | Investment in products (<br>gauze cloth, shirt piece, pant<br>piece and three piece etc) | 102,845  | 80,000  | 182,845 |
| Investment in Machineries ( sewing machine - 4 pics, iron and related accessories etc) | Investment in Machinery (<br>power sewing machine - 1<br>pics)                           | 19,800   | 20,000  | 39,800  |
| Investment in Equipments (scissors, bulb a                                             | 1,950                                                                                    |          | 1,950   |         |
| Cash in hand                                                                           |                                                                                          |          |         |         |
|                                                                                        | 4,765                                                                                    |          | 4,765   |         |
| Decoration (fixture and fittings)                                                      |                                                                                          |          |         |         |
|                                                                                        | 9,640                                                                                    |          | 9,640   |         |
| Advance for shop                                                                       |                                                                                          |          |         |         |
|                                                                                        |                                                                                          | 50,000   |         | 50,000  |
| Total Capital                                                                          | 189,000                                                                                  | 100,000  | 289,000 |         |