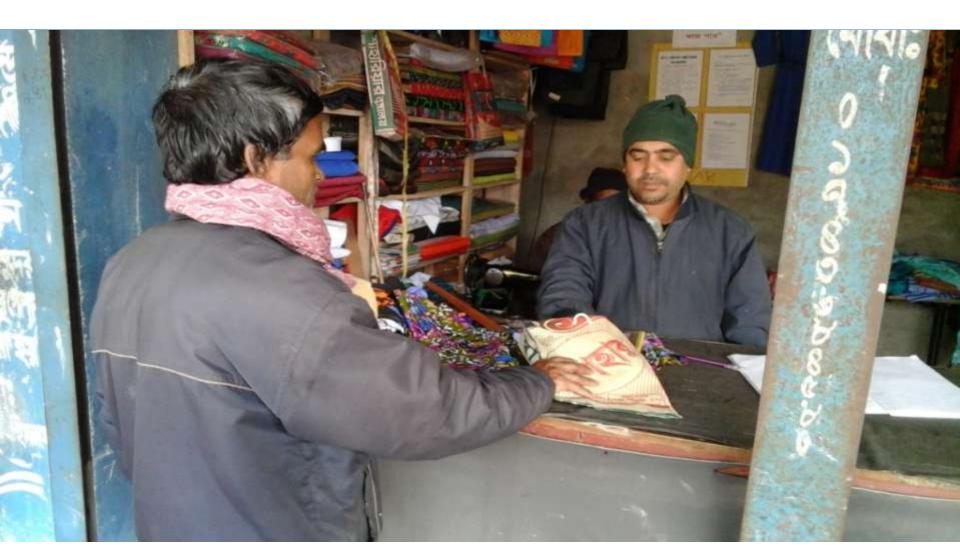

#### PROPOSED NOBIN UDYOKTA BUSINESS INFO

| Business Name                                                | : | Ridoy Tailors                                                                         |
|--------------------------------------------------------------|---|---------------------------------------------------------------------------------------|
| Address/ Location                                            | : | Bohir hat, Rangpur                                                                    |
| Total Investment in BDT                                      | : | Tk. 289,000                                                                           |
| Financing                                                    | : | Self Tk. 189,000 (from existing business) Required Investment Tk. 100,000 (as equity) |
| Present salary/drawings from business                        | : | BDT 6,000 (Six Thousand)                                                              |
| Proposed Salary                                              | : | BDT 8,000 (Eight Thousand)                                                            |
| Proposed Business Implementation Plan                        |   |                                                                                       |
| (i) % of present gross profit margin                         | : | On products 20% & Servicing 30%.                                                      |
| (ii) Estimated % of proposed gross profit margin             | : | On products 20% & Servicing 30%.                                                      |
| (iii) In future risk mgt. plan<br>(from fire, disaster etc.) | : |                                                                                       |

## Pictures