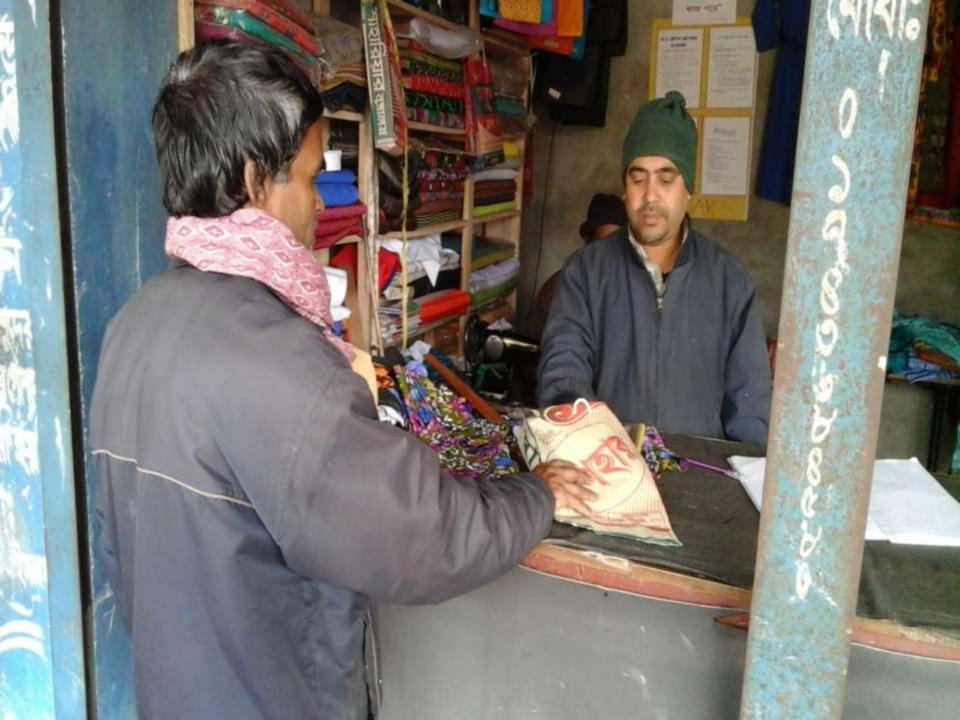

#### PROPOSED NOBIN UDYOKTA BUSINESS INFO

| Business Name                                                | : | Ridoy Tailors                                                                         |
|--------------------------------------------------------------|---|---------------------------------------------------------------------------------------|
| Address/ Location                                            | : | Bohir hat, Rangpur                                                                    |
| Total Investment in BDT                                      | : | Tk. 289,000                                                                           |
| Financing                                                    | : | Self Tk. 189,000 (from existing business) Required Investment Tk. 100,000 (as equity) |
| Present salary/drawings from business                        | : | BDT 6,000 (Six Thousand)                                                              |
| Proposed Salary                                              | : | BDT 8,000 (Eight Thousand)                                                            |
| Proposed Business Implementation Plan                        |   |                                                                                       |
| (i) % of present gross profit margin                         | : | On products 20% & Servicing 30%.                                                      |
| (ii) Estimated % of proposed gross profit margin             | : | On products 20% & Servicing 30%.                                                      |
| (iii) In future risk mgt. plan<br>(from fire, disaster etc.) | : |                                                                                       |

## Pictures