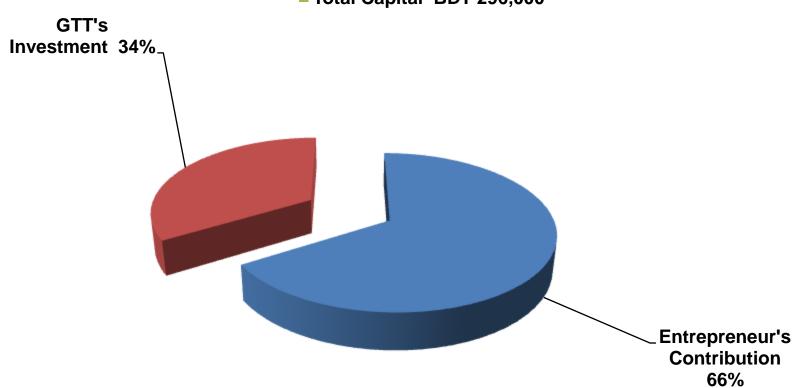

#### **SOURCE OF FINANCE**

- Entrepreneur's Contribution BDT 196,000
- GTT's Investment BDT 100,000
- Total Capital BDT 296,000