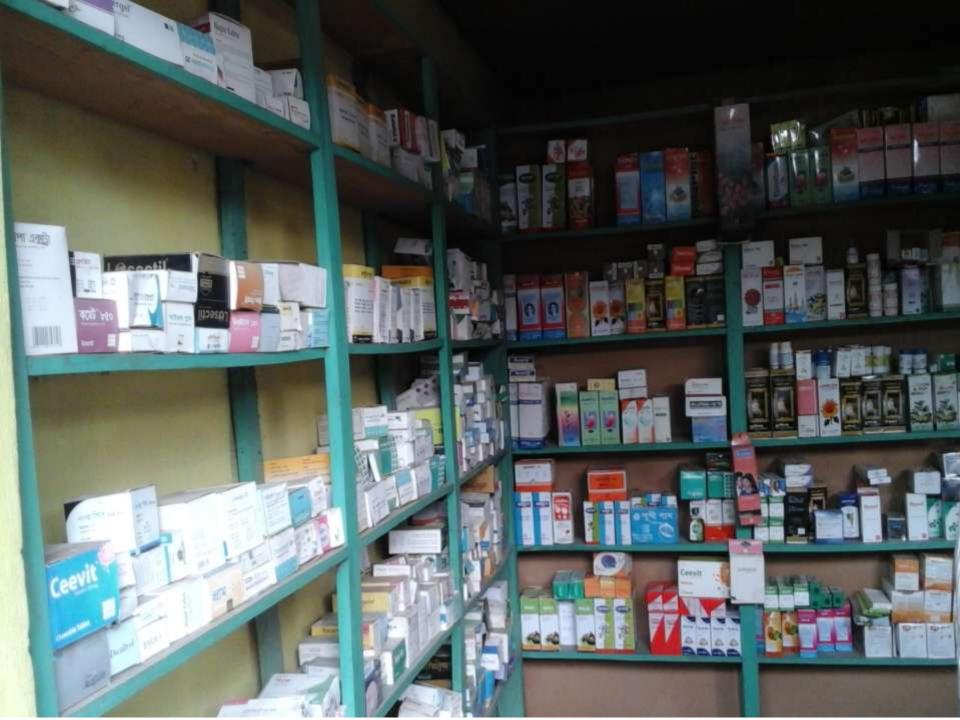

### PROPOSED NOBIN UDYOKTA BUSINESS INFO

| Business Name                                                | : | Layla Pharmacy                                                                        |
|--------------------------------------------------------------|---|---------------------------------------------------------------------------------------|
| Address/ Location                                            | : | Burir Hat, Rangpur.                                                                   |
| Total Investment in BDT                                      | : | Tk. 296,000                                                                           |
| Financing                                                    | : | Self Tk. 196,000 (from existing business) Required Investment Tk. 100,000 (as equity) |
| Present salary/drawings from business                        | : | BDT 5,000 (Five thousand)                                                             |
| Proposed Salary                                              | : | BDT 6,000 (Six thousand)                                                              |
| Proposed Business Implementation Plan                        |   |                                                                                       |
| (i) % of present gross profit margin                         | : | On an average 20%                                                                     |
| (ii) Estimated % of proposed gross profit margin             | : | On an average 20%                                                                     |
| (iii) In future risk mgt. plan<br>(from fire, disaster etc.) |   |                                                                                       |

### INFO ON EXISTING BUSINESS OPERATIONS

|                                              |       | EB (BDT | )       |
|----------------------------------------------|-------|---------|---------|
| Particulars                                  | Daily | Monthly | Yearly  |
| Sales income from products (Medicine)        | 2,200 | 61,600  | 739,200 |
| Cost of products (Product Purchase) (B)      | 1,760 | 49,280  | 591,360 |
| Gross Profit (C) [C=(A-B)]                   | 440   | 12,320  | 147,840 |
| Less: Operating Cost:                        |       |         | ·       |
| Electricity bill                             |       | 400     | 4,800   |
| Generator bill                               |       | 250     | 3,000   |
| Night Guard bill                             |       | 100     | 1,200   |
| Shop rent                                    |       | 700     | 8,400   |
| Mobile bill                                  |       | 500     | 6,000   |
| Conveyance                                   |       | 500     | 6,000   |
| Present Salary (Self & family)               |       | 5,000   | 60,000  |
| Other Cost (stationary & Entertainment etc.) |       | 1,000   | 12,000  |
| Non Cash Item:                               |       | ·       |         |
| Depreciation Expenses                        |       | 176     | 2,115   |
| Total Operating Cost (D)                     |       | 8,626   |         |
| Net Profit (C-D):                            |       | 3,694   | 44,325  |