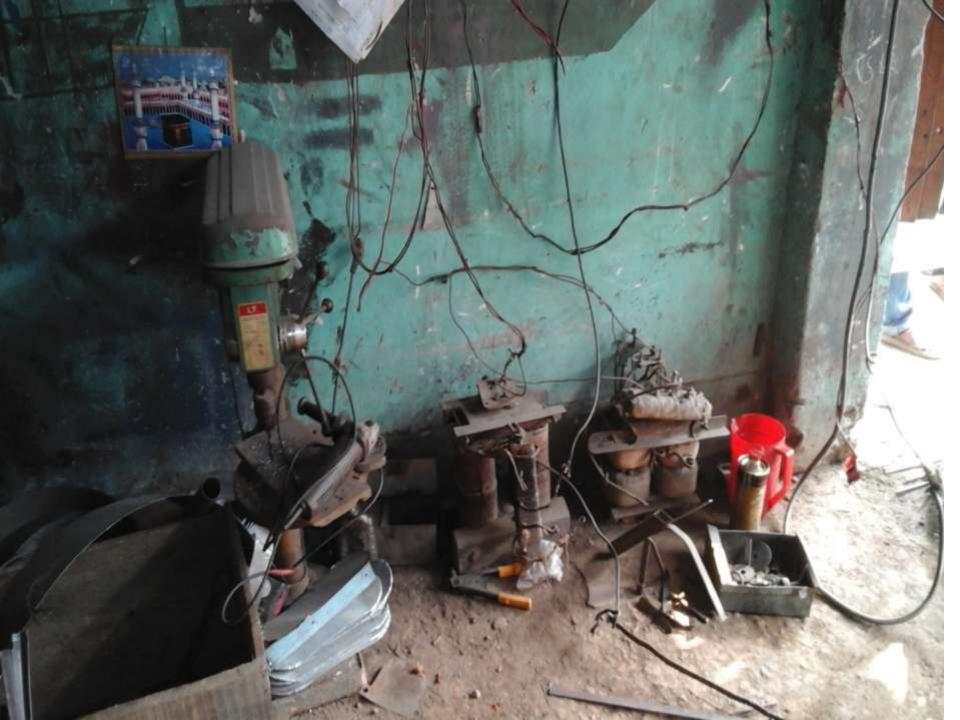

## PRESENT & PROPOSED INVESTMENT BREAKDOWN

| Particulars                                                                                                                  | Existing<br>Business                                                    | Proposed<br>(BDT) | Total<br>(BDT) |         |
|------------------------------------------------------------------------------------------------------------------------------|-------------------------------------------------------------------------|-------------------|----------------|---------|
| Existing                                                                                                                     | (BDT)                                                                   | × ,               |                |         |
| Investment in products ( plain sheet,<br>different types of metal products- door, gate,<br>window, angle, grill and bar etc) | Investment in products (<br>plain sheet, metal<br>products and bar etc) | 99,710            | 100,000        | 199,710 |
| Investment in Machineries ( welding machin machine, related machine and accessories e                                        |                                                                         | 46,000            |                | 46,000  |
| Investment in Equipments (bulb and fan etc                                                                                   | .)                                                                      | 1,000             |                | 1,000   |
| Cash in hand                                                                                                                 | 4,034                                                                   |                   | 4,034          |         |
| GB Loan Outstanding                                                                                                          | (24,844)                                                                |                   | (24,844)       |         |
| Decoration (fixture and fittings)                                                                                            | 3,100                                                                   |                   | 3,100          |         |
| Advance for shop                                                                                                             | 60,000                                                                  |                   | 60,000         |         |
| Total Capital                                                                                                                | 189,000                                                                 | 100,000           | 289,000        |         |