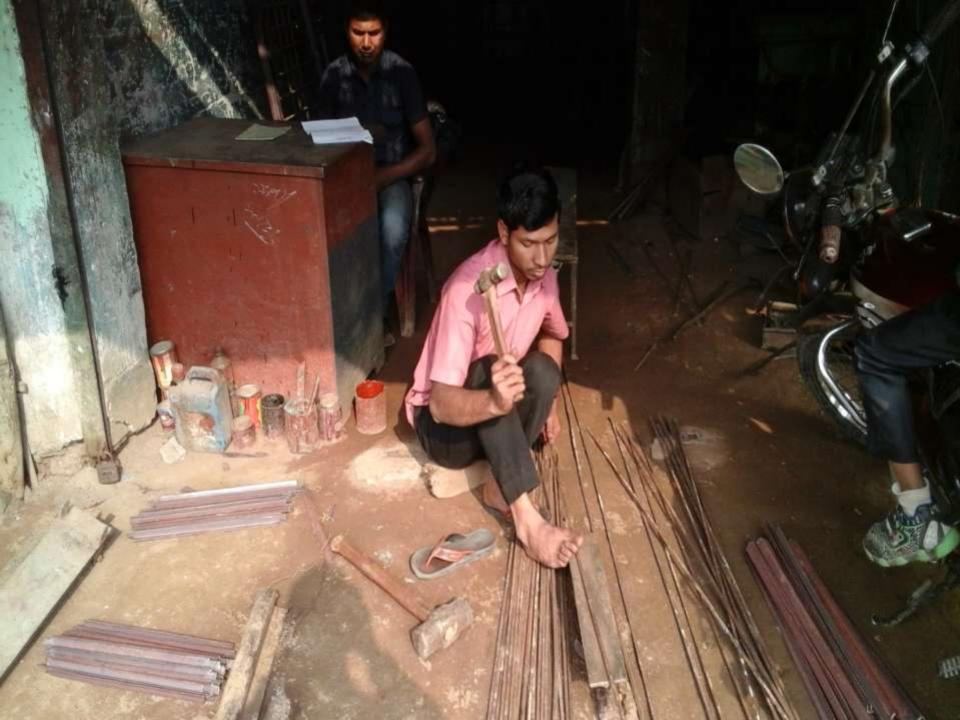

### **PROPOSED NOBIN UDYOKTA BUSINESS INFO**

| Business Name                                                | : | Mayer Doa Metal                                                                          |
|--------------------------------------------------------------|---|------------------------------------------------------------------------------------------|
| Address/ Location                                            | : | Gongga chora bazar, Bodargonj, Rangpur                                                   |
| Total Investment in BDT                                      | : | Tk. 289,000                                                                              |
| Financing                                                    | : | Self Tk. 189,000 (from existing business)<br>Required Investment Tk. 100,000 (as equity) |
| Present salary/drawings from business                        | : | BDT 6,000 (Six Thousand)                                                                 |
| Proposed Salary                                              | : | BDT 7,000 (Seven Thousand)                                                               |
| Proposed Business<br>Implementation Plan                     |   |                                                                                          |
| (i) % of present gross profit margin                         | : | On products 20% & Servicing 90%.                                                         |
| (ii) Estimated % of proposed gross profit margin             | : | On products 20% & Servicing 90%.                                                         |
| (iii) In future risk mgt. plan<br>(from fire, disaster etc.) | : |                                                                                          |

## PRESENT & PROPOSED INVESTMENT BREAKDOWN

| Particulars                                                                                                                  | Existing<br>Business                                                    | Proposed<br>(BDT) | Total<br>(BDT) |         |
|------------------------------------------------------------------------------------------------------------------------------|-------------------------------------------------------------------------|-------------------|----------------|---------|
| Existing                                                                                                                     | (BDT)                                                                   | × ,               |                |         |
| Investment in products ( plain sheet,<br>different types of metal products- door, gate,<br>window, angle, grill and bar etc) | Investment in products (<br>plain sheet, metal<br>products and bar etc) | 99,710            | 100,000        | 199,710 |
| Investment in Machineries ( welding machin machine, related machine and accessories e                                        |                                                                         | 46,000            |                | 46,000  |
| Investment in Equipments (bulb and fan etc                                                                                   | .)                                                                      | 1,000             |                | 1,000   |
| Cash in hand                                                                                                                 | 4,034                                                                   |                   | 4,034          |         |
| GB Loan Outstanding                                                                                                          | (24,844)                                                                |                   | (24,844)       |         |
| Decoration (fixture and fittings)                                                                                            | 3,100                                                                   |                   | 3,100          |         |
| Advance for shop                                                                                                             | 60,000                                                                  |                   | 60,000         |         |
| Total Capital                                                                                                                | 189,000                                                                 | 100,000           | 289,000        |         |