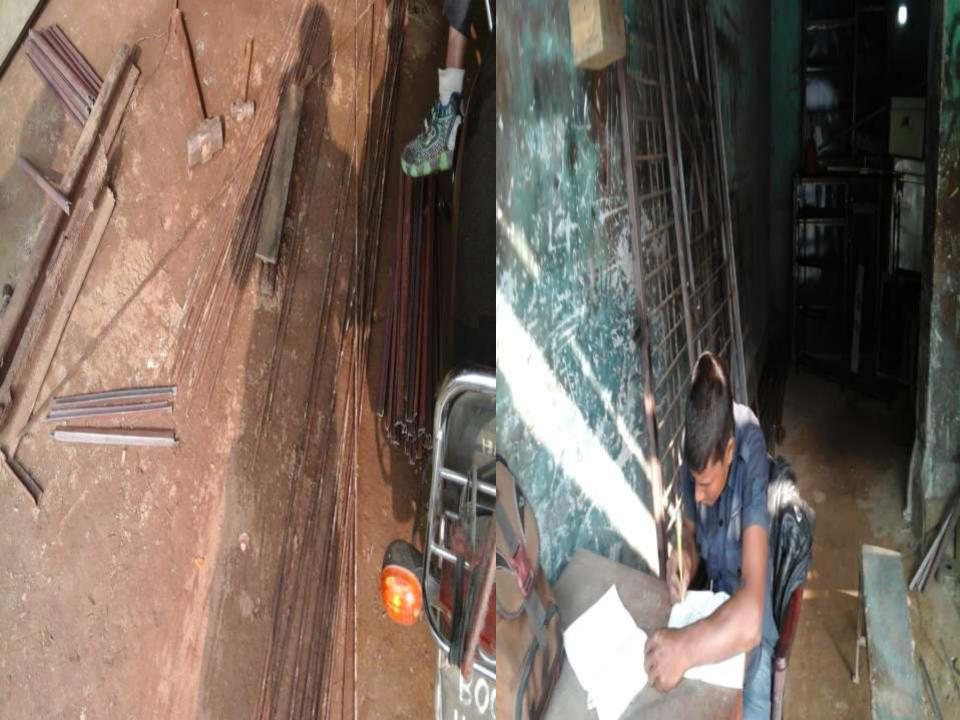

### **PROPOSED NOBIN UDYOKTA BUSINESS INFO**

| Business Name                                                | : | Mayer Doa Metal                                                                          |
|--------------------------------------------------------------|---|------------------------------------------------------------------------------------------|
| Address/ Location                                            | : | Gongga chora bazar, Bodargonj, Rangpur                                                   |
| Total Investment in BDT                                      | : | Tk. 289,000                                                                              |
| Financing                                                    | : | Self Tk. 189,000 (from existing business)<br>Required Investment Tk. 100,000 (as equity) |
| Present salary/drawings from business                        | : | BDT 6,000 (Six Thousand)                                                                 |
| Proposed Salary                                              | : | BDT 7,000 (Seven Thousand)                                                               |
| Proposed Business<br>Implementation Plan                     |   |                                                                                          |
| (i) % of present gross profit margin                         | : | On products 20% & Servicing 90%.                                                         |
| (ii) Estimated % of proposed gross profit margin             | : | On products 20% & Servicing 90%.                                                         |
| (iii) In future risk mgt. plan<br>(from fire, disaster etc.) | : |                                                                                          |

## PRESENT & PROPOSED INVESTMENT BREAKDOWN

| Particulars                                                                                                                  | Existing<br>Business                                                    | Proposed<br>(BDT) | Total<br>(BDT) |         |
|------------------------------------------------------------------------------------------------------------------------------|-------------------------------------------------------------------------|-------------------|----------------|---------|
| Existing                                                                                                                     | (BDT)                                                                   | × ,               |                |         |
| Investment in products ( plain sheet,<br>different types of metal products- door, gate,<br>window, angle, grill and bar etc) | Investment in products (<br>plain sheet, metal<br>products and bar etc) | 99,710            | 100,000        | 199,710 |
| Investment in Machineries ( welding machin machine, related machine and accessories e                                        |                                                                         | 46,000            |                | 46,000  |
| Investment in Equipments (bulb and fan etc                                                                                   | .)                                                                      | 1,000             |                | 1,000   |
| Cash in hand                                                                                                                 | 4,034                                                                   |                   | 4,034          |         |
| GB Loan Outstanding                                                                                                          | (24,844)                                                                |                   | (24,844)       |         |
| Decoration (fixture and fittings)                                                                                            | 3,100                                                                   |                   | 3,100          |         |
| Advance for shop                                                                                                             | 60,000                                                                  |                   | 60,000         |         |
| Total Capital                                                                                                                | 189,000                                                                 | 100,000           | 289,000        |         |