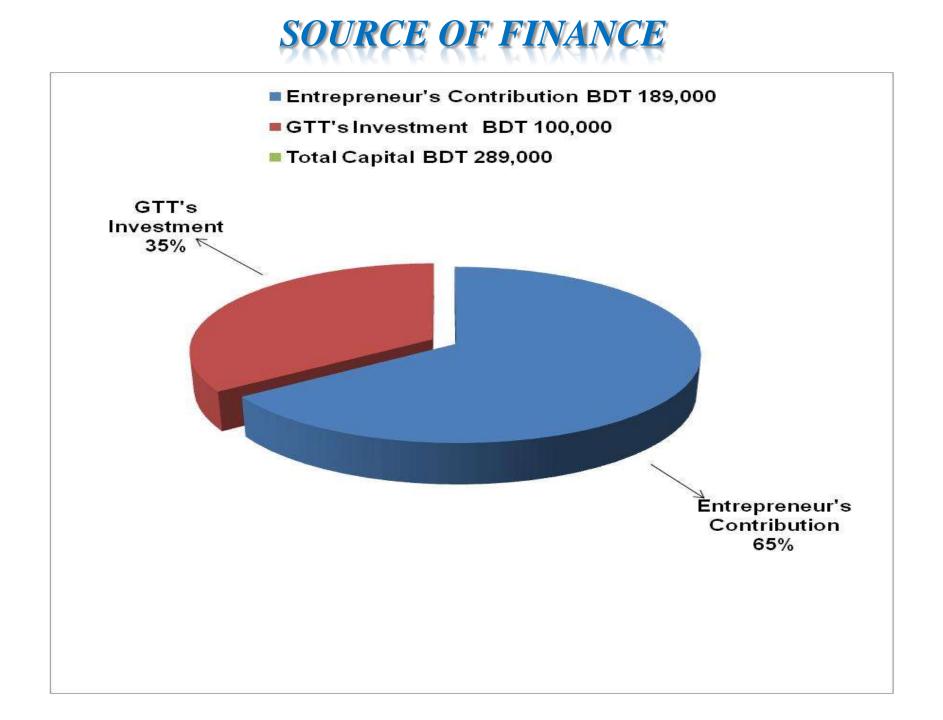

## PRESENT & PROPOSED INVESTMENT BREAKDOWN

| Particulars                                                                                                                  | Existing<br>Business                                                    | Proposed<br>(BDT) | Total<br>(BDT) |         |
|------------------------------------------------------------------------------------------------------------------------------|-------------------------------------------------------------------------|-------------------|----------------|---------|
| Existing                                                                                                                     | (BDT)                                                                   | × ,               |                |         |
| Investment in products ( plain sheet,<br>different types of metal products- door, gate,<br>window, angle, grill and bar etc) | Investment in products (<br>plain sheet, metal<br>products and bar etc) | 99,710            | 100,000        | 199,710 |
| Investment in Machineries ( welding machin machine, related machine and accessories e                                        |                                                                         | 46,000            |                | 46,000  |
| Investment in Equipments (bulb and fan etc                                                                                   | .)                                                                      | 1,000             |                | 1,000   |
| Cash in hand                                                                                                                 | 4,034                                                                   |                   | 4,034          |         |
| GB Loan Outstanding                                                                                                          | (24,844)                                                                |                   | (24,844)       |         |
| Decoration (fixture and fittings)                                                                                            | 3,100                                                                   |                   | 3,100          |         |
| Advance for shop                                                                                                             | 60,000                                                                  |                   | 60,000         |         |
| Total Capital                                                                                                                | 189,000                                                                 | 100,000           | 289,000        |         |