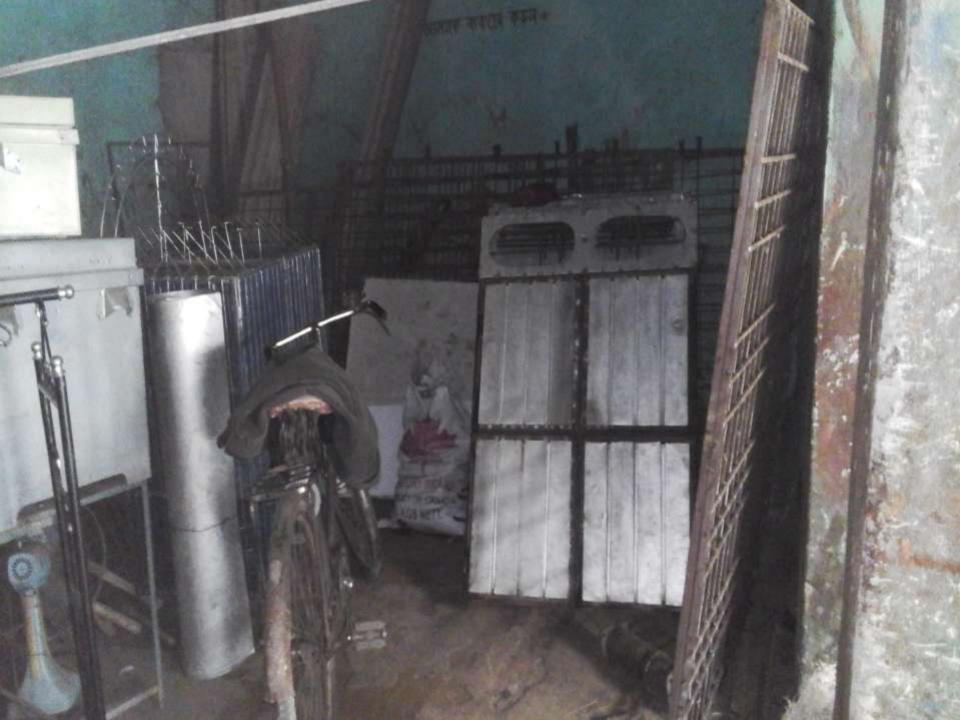

## PRESENT & PROPOSED INVESTMENT BREAKDOWN

| Particulars                                                                                                                  | Existing<br>Business                                                    | Proposed<br>(BDT) | Total<br>(BDT) |         |
|------------------------------------------------------------------------------------------------------------------------------|-------------------------------------------------------------------------|-------------------|----------------|---------|
| Existing                                                                                                                     | (BDT)                                                                   | × ,               |                |         |
| Investment in products ( plain sheet,<br>different types of metal products- door, gate,<br>window, angle, grill and bar etc) | Investment in products (<br>plain sheet, metal<br>products and bar etc) | 99,710            | 100,000        | 199,710 |
| Investment in Machineries ( welding machin machine, related machine and accessories e                                        |                                                                         | 46,000            |                | 46,000  |
| Investment in Equipments (bulb and fan etc                                                                                   | .)                                                                      | 1,000             |                | 1,000   |
| Cash in hand                                                                                                                 | 4,034                                                                   |                   | 4,034          |         |
| GB Loan Outstanding                                                                                                          | (24,844)                                                                |                   | (24,844)       |         |
| Decoration (fixture and fittings)                                                                                            | 3,100                                                                   |                   | 3,100          |         |
| Advance for shop                                                                                                             | 60,000                                                                  |                   | 60,000         |         |
| Total Capital                                                                                                                | 189,000                                                                 | 100,000           | 289,000        |         |