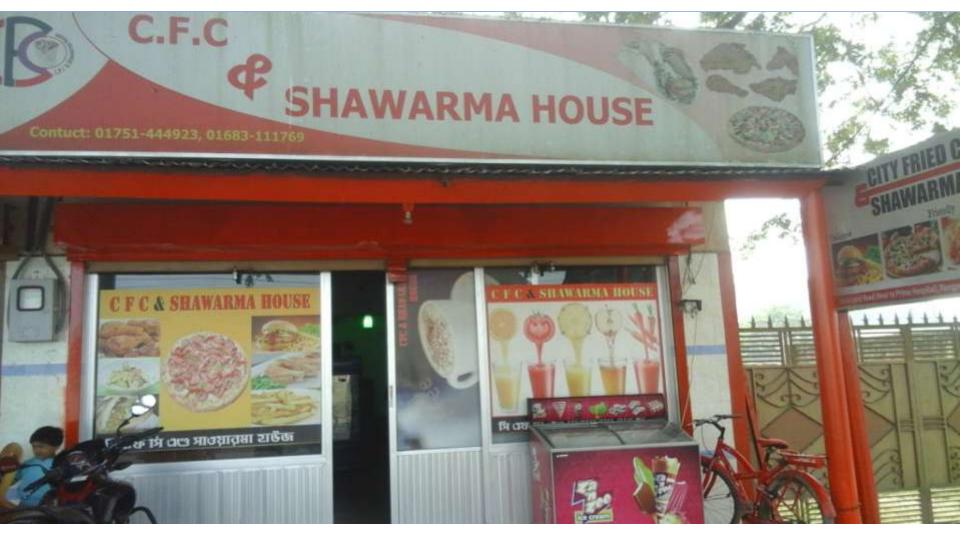

### Proposed NU Business Name : City Fry Chicken & Shawarma House

Business Category: General, retail & wholesale

Business Proposal collected by: A.M.Saifur Rahman, Officer, Rangpur unit, Rangpur. Business Proposal prepared by: Naznin Akther

## **PROPOSED NOBIN UDYOKTA BUSINESS INFO**

| Business Name                                                | : | City Fry Chicken & Shawarma House                                                        |
|--------------------------------------------------------------|---|------------------------------------------------------------------------------------------|
| Address/ Location                                            | : | Arshad Complex, Bodargonj, Rangpur                                                       |
| Total Investment in BDT                                      | : | Tk. 675,000                                                                              |
| Financing                                                    | : | Self Tk. 475,000 (from existing business)<br>Required Investment Tk. 200,000 (as equity) |
| Present salary/drawings from business                        | : | BDT 9,000 (Nine Thousand)                                                                |
| Proposed Salary                                              | : | BDT 11,000 (Eleven Thousand)                                                             |
| Proposed Business<br>Implementation Plan                     |   |                                                                                          |
| (i) % of present gross profit margin                         | : | On fast food 35% & confectionary item 15%.                                               |
| (ii) Estimated % of proposed<br>gross profit margin          | : | On fast food 35% & confectionary item 15%.                                               |
| (iii) In future risk mgt. plan<br>(from fire, disaster etc.) | : |                                                                                          |

## SHAWARMA HOUSE Contuct: 01751-444923, 01683-111769

1 5

C.F.C

and the second second second

ট্রেড লাইসেঙ্গ

লাইসেন্স নং : BL-2012-13002705 লাইসেন্স ইস্যু তারিখ : ২৪/১২/২০১৫ অর্থ বছর : ২০১৫-২০১৬ গ্রার্ড নং : ১৪