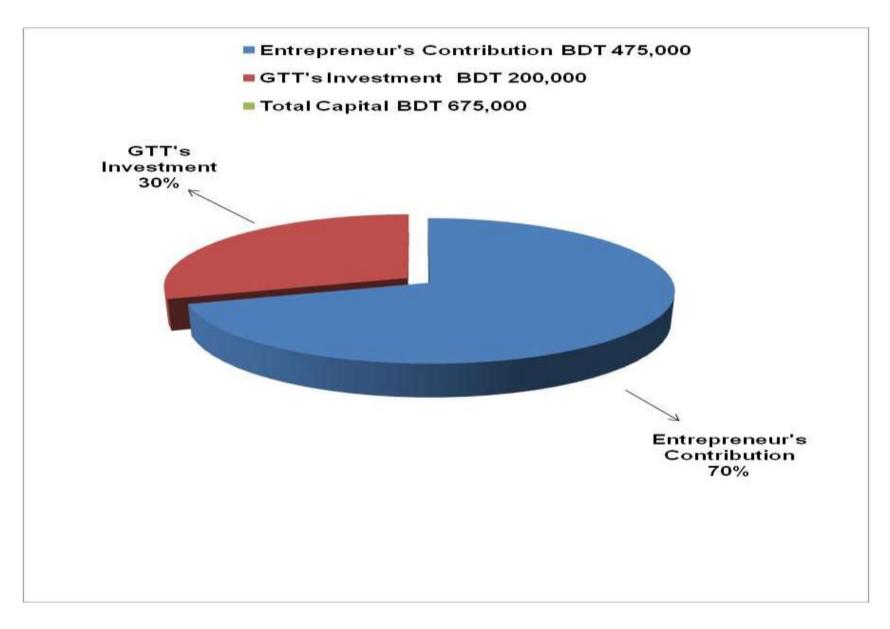

## **PROPOSED NOBIN UDYOKTA BUSINESS INFO**

| Business Name                                                | : | City Fry Chicken & Shawarma House                                                        |
|--------------------------------------------------------------|---|------------------------------------------------------------------------------------------|
| Address/ Location                                            | : | Arshad Complex, Bodargonj, Rangpur                                                       |
| Total Investment in BDT                                      | : | Tk. 675,000                                                                              |
| Financing                                                    | : | Self Tk. 475,000 (from existing business)<br>Required Investment Tk. 200,000 (as equity) |
| Present salary/drawings from business                        | : | BDT 9,000 (Nine Thousand)                                                                |
| Proposed Salary                                              | : | BDT 11,000 (Eleven Thousand)                                                             |
| Proposed Business<br>Implementation Plan                     |   |                                                                                          |
| (i) % of present gross profit margin                         | : | On fast food 35% & confectionary item 15%.                                               |
| (ii) Estimated % of proposed<br>gross profit margin          | : | On fast food 35% & confectionary item 15%.                                               |
| (iii) In future risk mgt. plan<br>(from fire, disaster etc.) | : |                                                                                          |

## PRESENT & PROPOSED INVESTMENT BREAKDOWN

| Particulars                                                                                                                                                                                                                                       | Existing<br>Business                                                                 | Proposed<br>(BDT) | Total<br>(BDT) |         |
|---------------------------------------------------------------------------------------------------------------------------------------------------------------------------------------------------------------------------------------------------|--------------------------------------------------------------------------------------|-------------------|----------------|---------|
| Existing                                                                                                                                                                                                                                          | (BDT)                                                                                |                   |                |         |
| Investment in products (soft drinks, ice<br>cream, flour, oil, sugar, milk, egg, spice,<br>beef, water, confectionary item and different<br>types of fast food - french fries, fried hot<br>wings, pasta, sausage, pizza, burger &<br>coffee etc) |                                                                                      | 49,517            |                | 49,517  |
| pics, coffee machine - 1 pics, blander                                                                                                                                                                                                            | Investment in Machinery (<br>china juice machine -<br>Formusha Q Q T machine<br>etc) | 219,950           | 200,000        | 419,950 |
| Investment in Equipments (AC - 1 pics, bulk                                                                                                                                                                                                       | 48,000                                                                               |                   | 48,000         |         |
| Cash in hand                                                                                                                                                                                                                                      |                                                                                      | 4,443             |                | 4,443   |
| Debtors (since January, 2016 to at present)                                                                                                                                                                                                       |                                                                                      | 2,590             |                | 2,590   |
| Decoration (fixture and fittings)                                                                                                                                                                                                                 |                                                                                      | 90,500            |                | 90,500  |
| Advance for shop                                                                                                                                                                                                                                  |                                                                                      | 60,000            |                | 60,000  |
| Total Capital                                                                                                                                                                                                                                     |                                                                                      |                   | 200,000        | 675,000 |