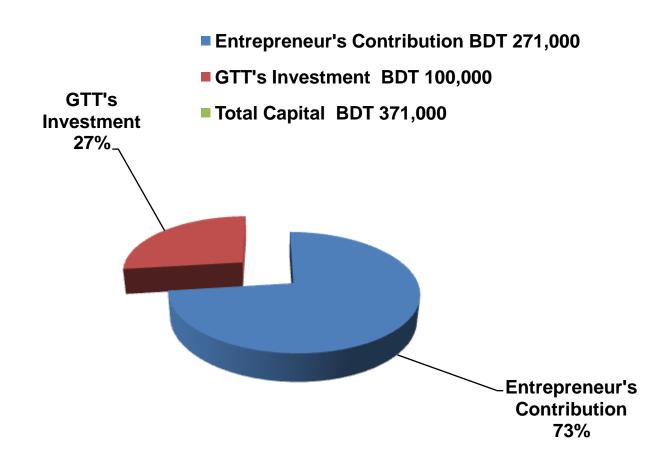

### PRESENT & PROPOSED INVESTMENT BREAKDOWN

| Particula                                                 | Existing                                                  | Dropood           | Total             |         |  |
|-----------------------------------------------------------|-----------------------------------------------------------|-------------------|-------------------|---------|--|
| Existing                                                  | Proposed                                                  | Business<br>(BDT) | Proposed<br>(BDT) | (BDT)   |  |
| Investment in products (Different types of medicine etc.) | Investment in products (Different types of medicine etc.) | 161,000           | 100,000           | 261,000 |  |
| Investment in equipment (fan, li                          | 4,950                                                     | -                 | 4,950             |         |  |
| Cash in hand                                              | 6,950                                                     | _                 | 6,950             |         |  |
| Advance for Shop                                          | 80,000                                                    | _                 | 80,000            |         |  |
| Decoration (fixture and fittings)                         | 18,100                                                    | _                 | 18,100            |         |  |
| Total Capi                                                | 271,000                                                   | 100,000           | 371,000           |         |  |