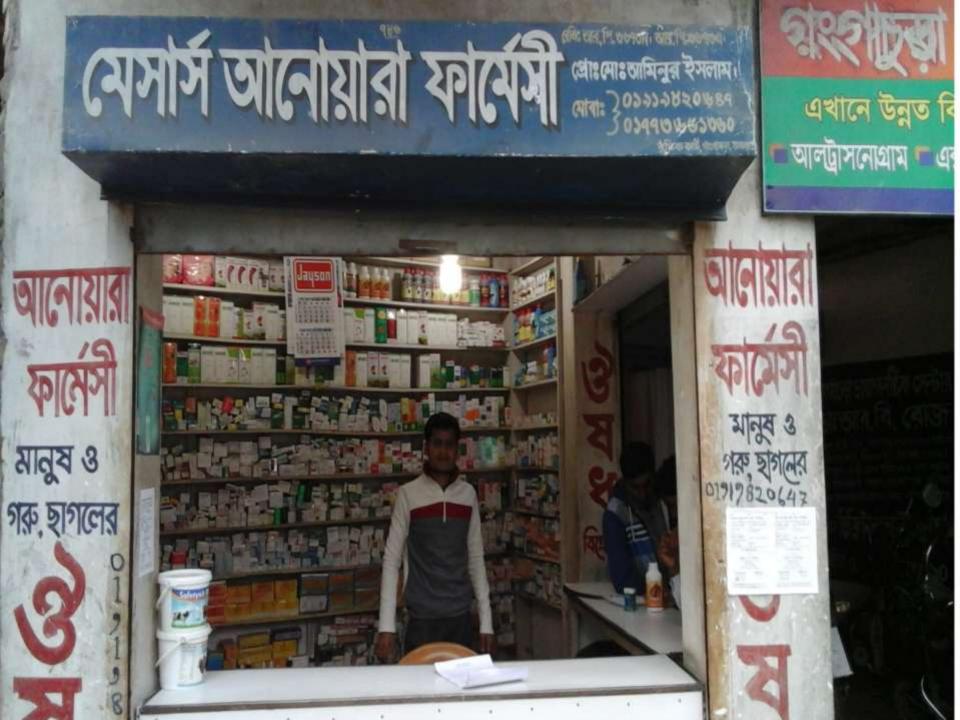

### Proposed NU Business Name: M/S Anwara Pharmacy

Business Category: Medicine Business

Project Identified by: Md. Injamamul Haque, Asst. Officer, Sadar Unit, Rangpur Business Proposal Prepared by: Fahina Yesmin Happy

## PROPOSED NOBIN UDYOKTA BUSINESS INFO

| Business Name                                                | : | M/S Anwara Pharmacy                                                                   |
|--------------------------------------------------------------|---|---------------------------------------------------------------------------------------|
| Address/ Location                                            | : | Gongachora bazar, Rangpur.                                                            |
| Total Investment in BDT                                      | : | Tk. 371,000                                                                           |
| Financing                                                    | : | Self Tk. 271,000 (from existing business) Required Investment Tk. 100,000 (as equity) |
| Present salary/drawings from business                        | : | BDT 5,000 (Five thousand)                                                             |
| Proposed Salary                                              | : | BDT 6,000 (Six thousand)                                                              |
| Proposed Business<br>Implementation Plan                     |   |                                                                                       |
| (i) % of present gross profit margin                         | : | On an average 20%                                                                     |
| (ii) Estimated % of proposed gross profit margin             | : | On an average 20%                                                                     |
| (iii) In future risk mgt. plan<br>(from fire, disaster etc.) |   |                                                                                       |