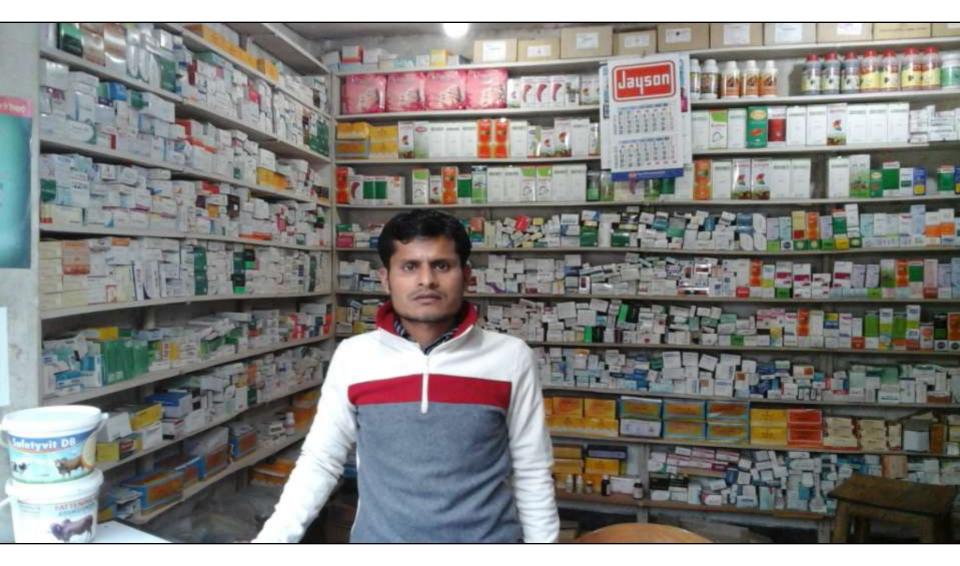

### Proposed NU Business Name: M/S Anwara Pharmacy

Business Category: Medicine Business

Project Identified by: Md. Injamamul Haque, Asst. Officer, Sadar Unit, Rangpur Business Proposal Prepared by: Fahina Yesmin Happy

## PROPOSED NOBIN UDYOKTA BUSINESS INFO

| Business Name                                                | : | M/S Anwara Pharmacy                                                                   |
|--------------------------------------------------------------|---|---------------------------------------------------------------------------------------|
| Address/ Location                                            | : | Gongachora bazar, Rangpur.                                                            |
| Total Investment in BDT                                      | : | Tk. 371,000                                                                           |
| Financing                                                    | : | Self Tk. 271,000 (from existing business) Required Investment Tk. 100,000 (as equity) |
| Present salary/drawings from business                        | : | BDT 5,000 (Five thousand)                                                             |
| Proposed Salary                                              | : | BDT 6,000 (Six thousand)                                                              |
| Proposed Business<br>Implementation Plan                     |   |                                                                                       |
| (i) % of present gross profit margin                         | : | On an average 20%                                                                     |
| (ii) Estimated % of proposed gross profit margin             | : | On an average 20%                                                                     |
| (iii) In future risk mgt. plan<br>(from fire, disaster etc.) |   |                                                                                       |