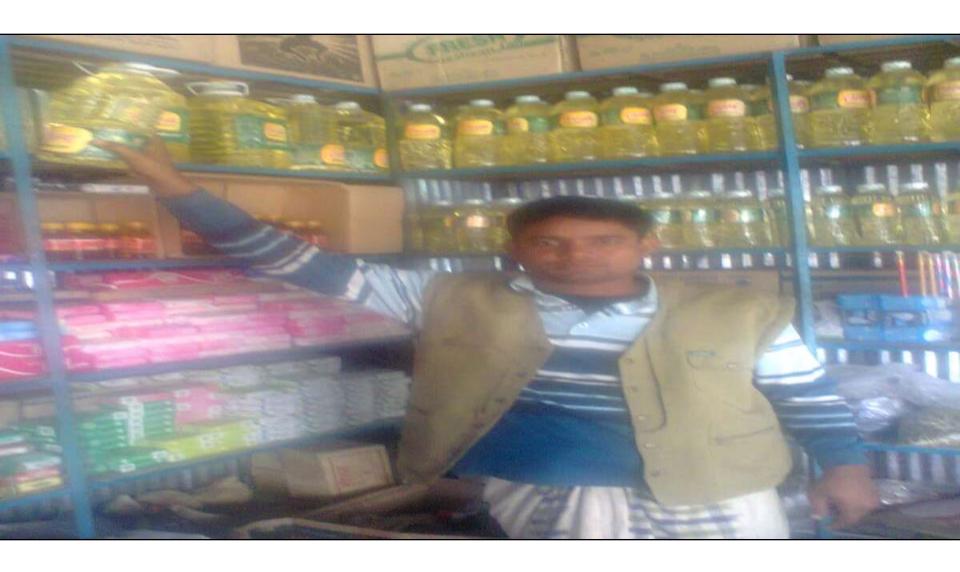

## PROPOSED NOBIN UDYOKTA BUSINESS INFO

| Business Name                                             | : | Bhai Bhai Traders                                                                     |
|-----------------------------------------------------------|---|---------------------------------------------------------------------------------------|
| Address/ Location                                         | : | Katakhali, Balua Hat, Gobindoganj, Gaibandha.                                         |
| Total Investment in BDT                                   | : | Tk. 506,000                                                                           |
| Financing                                                 | : | Self Tk. 406,000 (from existing business) Required Investment Tk. 100,000 (as equity) |
| Present salary/drawings from business                     | : | BDT 7,000 (Seven thousand)                                                            |
| Proposed Salary                                           | : | BDT 9,000 (Nine thousand)                                                             |
| Proposed Business Implementation Plan                     |   |                                                                                       |
| (i) % of present gross profit margin                      | : | On products 20%                                                                       |
| (ii) Estimated % of proposed gross profit margin          | : | On products 20%                                                                       |
| (iii) In future risk mgt. plan (from fire, disaster etc.) |   |                                                                                       |