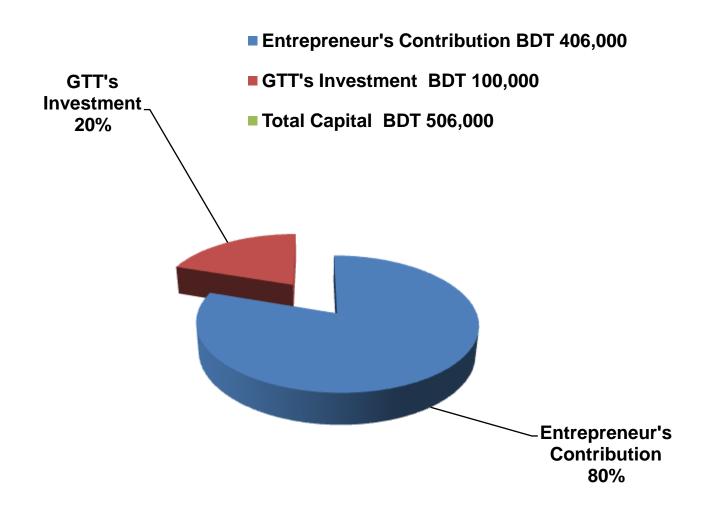

## PROPOSED NOBIN UDYOKTA BUSINESS INFO

| Business Name                                             | : | Bhai Bhai Traders                                                                     |
|-----------------------------------------------------------|---|---------------------------------------------------------------------------------------|
| Address/ Location                                         | : | Katakhali, Balua Hat, Gobindoganj, Gaibandha.                                         |
| Total Investment in BDT                                   | : | Tk. 506,000                                                                           |
| Financing                                                 | : | Self Tk. 406,000 (from existing business) Required Investment Tk. 100,000 (as equity) |
| Present salary/drawings from business                     | : | BDT 7,000 (Seven thousand)                                                            |
| Proposed Salary                                           | : | BDT 9,000 (Nine thousand)                                                             |
| Proposed Business Implementation Plan                     |   |                                                                                       |
| (i) % of present gross profit margin                      | : | On products 20%                                                                       |
| (ii) Estimated % of proposed gross profit margin          | : | On products 20%                                                                       |
| (iii) In future risk mgt. plan (from fire, disaster etc.) |   |                                                                                       |

#### PRESENT & PROPOSED INVESTMENT BREAKDOWN

| Particulars                                                                       |                                                                                   |                   | Proposed | Total   |
|-----------------------------------------------------------------------------------|-----------------------------------------------------------------------------------|-------------------|----------|---------|
| Existing                                                                          | Proposed                                                                          | Business<br>(BDT) | (BDT)    | (BDT)   |
| Investment in products (Grocery item, confectionary item and cosmetics item etc.) | Investment in products (Grocery item, confectionary item and cosmetics item etc.) | 170,000           | 100,000  | 270,000 |
| Investment in equipment (weight machine, Calculator, fan, light etc.)             |                                                                                   |                   | -        | 5,200   |
| Cash in hand                                                                      |                                                                                   |                   | -        | 6,450   |
| Advance for Shop                                                                  |                                                                                   |                   | -        | 200,000 |
| Debtors (Since January 2016 to at p                                               | 14,730                                                                            | -                 | 14,730   |         |
| Decoration (fixture and fittings)                                                 |                                                                                   |                   | -        | 9,620   |
| Total Capital                                                                     |                                                                                   |                   | 100,000  | 506,000 |

## SOURCE OF FINANCE