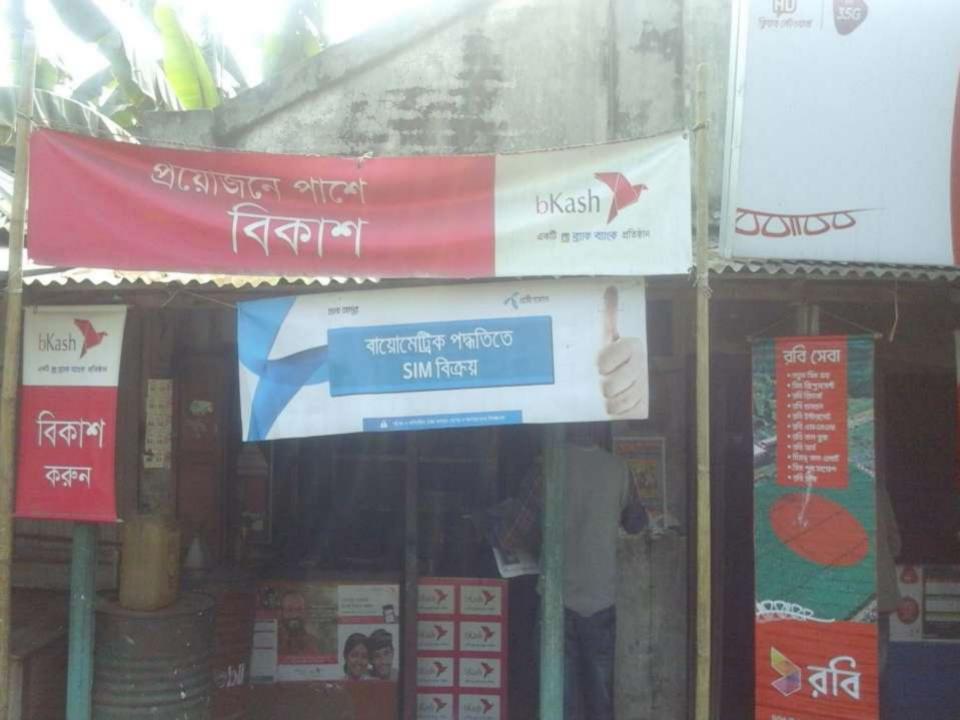

## PROPOSED NOBIN UDYOKTA BUSINESS INFO

| Business Name                                                              | : | M/S Akondo Traders                                                                    |
|----------------------------------------------------------------------------|---|---------------------------------------------------------------------------------------|
| Address/ Location                                                          | : | Katakhali, Balua Hat, Gobindoganj, Gaibandha.                                         |
| Total Investment in BDT                                                    | : | Tk. 512,000                                                                           |
| Financing                                                                  | : | Self Tk. 312,000 (from existing business) Required Investment Tk. 200,000 (as equity) |
| Present salary/drawings from business                                      | : | BDT 8,000 (Eight thousand)                                                            |
| Proposed Salary                                                            | : | BDT 9,000 (Nine thousand)                                                             |
| Proposed Business Implementation Plan (i) % of present gross profit margin | : | On products 15%, Mobile Recharge & bKash 100%                                         |
| (ii) Estimated % of proposed gross profit margin                           | : | On products 15%, Mobile Recharge & bKash 100%                                         |
| (iii) In future risk mgt. plan<br>(from fire, disaster etc.)               |   |                                                                                       |