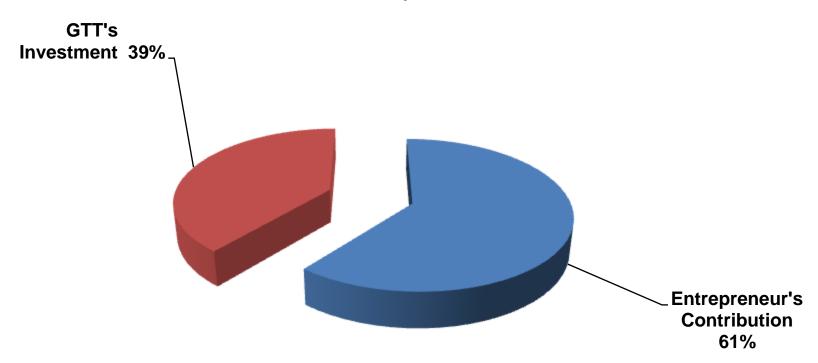

## SOURCE OF FINANCE

- Entrepreneur's Contribution BDT 312,000
- GTT's Investment BDT 200,000
- Total Capital BDT 512,000