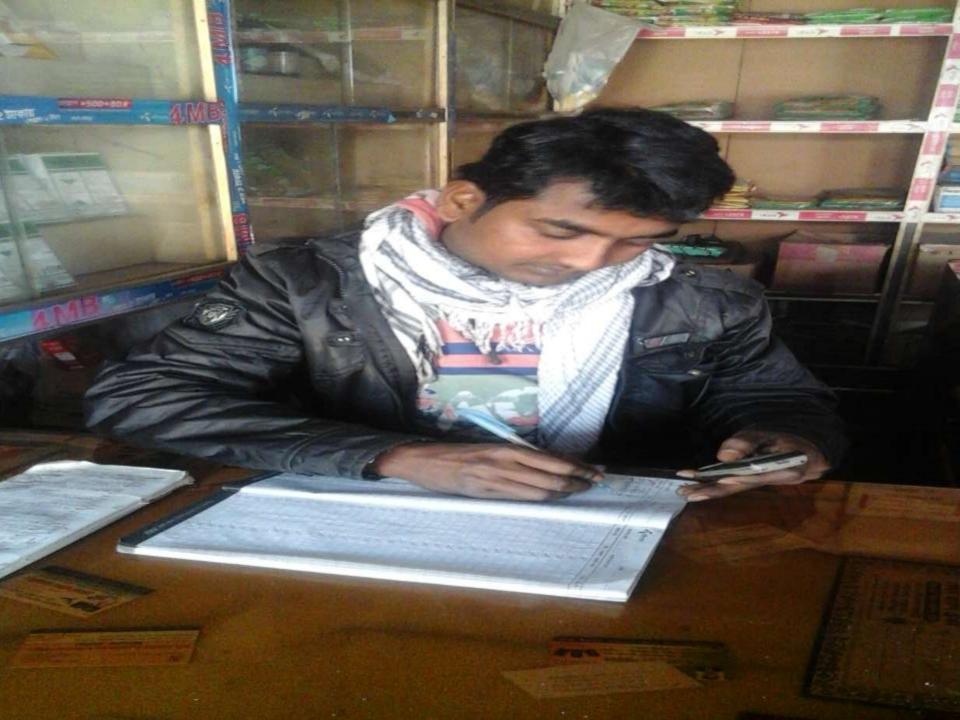

## PROPOSED NOBIN UDYOKTA BUSINESS INFO

| Business Name                                                              | : | M/S Akondo Traders                                                                    |
|----------------------------------------------------------------------------|---|---------------------------------------------------------------------------------------|
| Address/ Location                                                          | : | Katakhali, Balua Hat, Gobindoganj, Gaibandha.                                         |
| Total Investment in BDT                                                    | : | Tk. 512,000                                                                           |
| Financing                                                                  | : | Self Tk. 312,000 (from existing business) Required Investment Tk. 200,000 (as equity) |
| Present salary/drawings from business                                      | : | BDT 8,000 (Eight thousand)                                                            |
| Proposed Salary                                                            | : | BDT 9,000 (Nine thousand)                                                             |
| Proposed Business Implementation Plan (i) % of present gross profit margin | : | On products 15%, Mobile Recharge & bKash 100%                                         |
| (ii) Estimated % of proposed gross profit margin                           | : | On products 15%, Mobile Recharge & bKash 100%                                         |
| (iii) In future risk mgt. plan<br>(from fire, disaster etc.)               |   |                                                                                       |