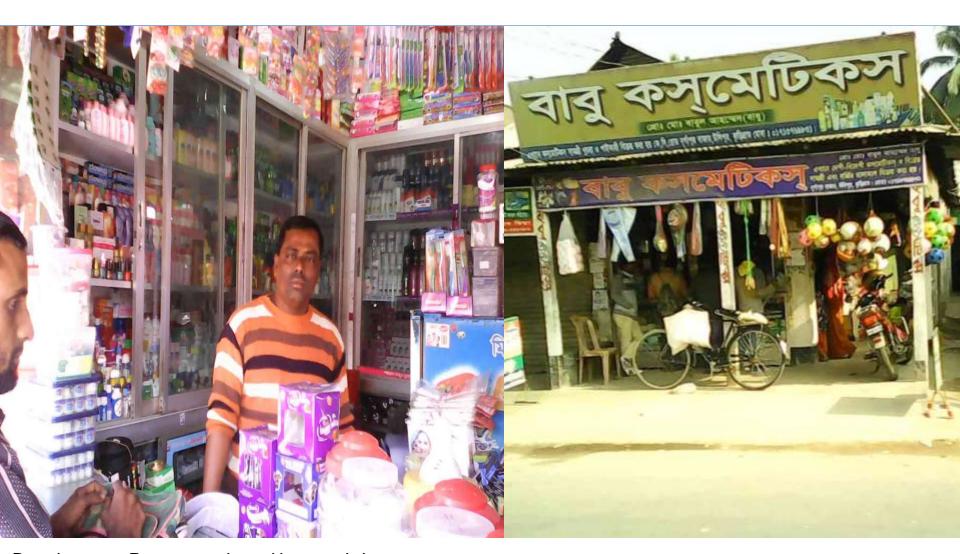

#### Proposed NU Business Name: Babu Cosmetics

Business Category: General, retail & wholesale

Business Proposal collected by: Dhaneshwar Kumar Mohanto, Asst. Officer, Kurigram unit, Kurigram.

Business Proposal prepared by: Naznin Akther

## PROPOSED NOBIN UDYOKTA BUSINESS INFO

| Business Name                                                | : | Babu Cosmetics                                                                        |
|--------------------------------------------------------------|---|---------------------------------------------------------------------------------------|
| Address/ Location                                            | : | Durgapur bazar, Ulipur, Kurigram.                                                     |
| Total Investment in BDT                                      | : | Tk. 737,000                                                                           |
| Financing                                                    | : | Self Tk. 587,000 (from existing business) Required Investment Tk. 150,000 (as equity) |
| Present salary/drawings from business                        | : | BDT 7,000 (Seven Thousand)                                                            |
| Proposed Salary                                              | : | BDT 9,000 (Nine Thousand)                                                             |
| Proposed Business Implementation Plan                        |   |                                                                                       |
| (i) % of present gross profit margin                         | : | On products 20%                                                                       |
| (ii) Estimated % of proposed gross profit margin             | : | On products 20%                                                                       |
| (iii) In future risk mgt. plan<br>(from fire, disaster etc.) | : |                                                                                       |