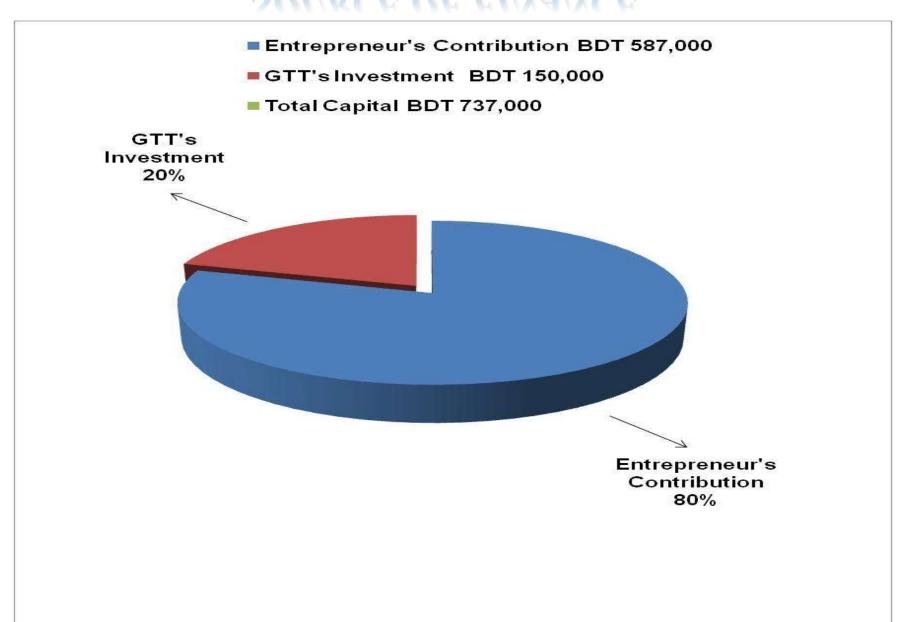

### PRESENT & PROPOSED INVESTMENT BREAKDOWN

| Particula                                                                                                                                                                                                                        | Existing<br>Busines | Proposed (BDT) | Total<br>(BDT) |          |  |
|----------------------------------------------------------------------------------------------------------------------------------------------------------------------------------------------------------------------------------|---------------------|----------------|----------------|----------|--|
| Existing                                                                                                                                                                                                                         | Proposed            | s (BDT)        | , ,            |          |  |
| Investment in products (different types of cosmetics item, bakery item, stationary item and jewellery item etc)  Investment in products (different types of cosmetics item, bakery item, stationary item and jewellery item etc) |                     | 266,072        | 150,000        | 416,072  |  |
| Investment in Machinery (refrigerator)                                                                                                                                                                                           |                     | 15,000         |                | 15,000   |  |
| Investment in Equipments (calculator, bulb and fan etc.)                                                                                                                                                                         |                     | 2,350          |                | 2,350    |  |
| Cash in hand                                                                                                                                                                                                                     |                     | 2,919          |                | 2,919    |  |
| Debtors (Since January, 2016 to at present)                                                                                                                                                                                      |                     |                |                | 6,959    |  |
| Creditors (Since November, 2015 to at present)                                                                                                                                                                                   |                     |                |                | (30,000) |  |
| Decoration (fixture and fittings)                                                                                                                                                                                                |                     | 48,700         |                | 48,700   |  |
| Advance for shop                                                                                                                                                                                                                 |                     | 275,000        |                | 275,000  |  |
| Total Cap                                                                                                                                                                                                                        | oital               | 587,000        | 150,000        | 737,000  |  |

## SOURCE OF FINANCE