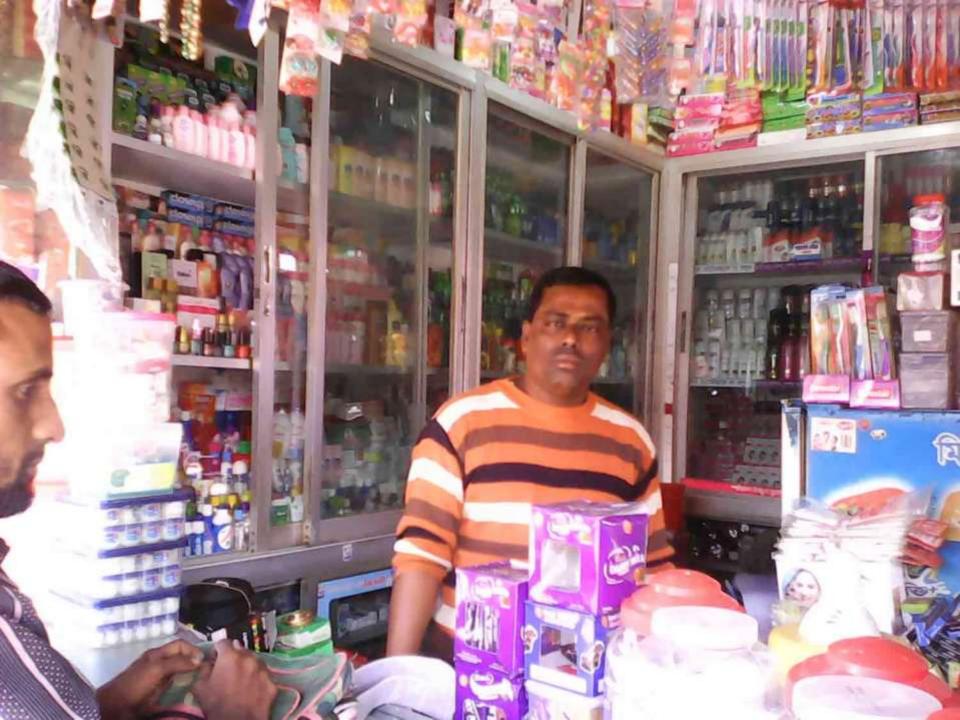

#### Proposed NU Business Name: Babu Cosmetics

Business Category: General, retail & wholesale

Business Proposal collected by: Dhaneshwar Kumar Mohanto, Asst. Officer, Kurigram unit, Kurigram.

Business Proposal prepared by: Naznin Akther

## PROPOSED NOBIN UDYOKTA BUSINESS INFO

| Business Name                                                | : | Babu Cosmetics                                                                        |
|--------------------------------------------------------------|---|---------------------------------------------------------------------------------------|
| Address/ Location                                            | : | Durgapur bazar, Ulipur, Kurigram.                                                     |
| Total Investment in BDT                                      | : | Tk. 737,000                                                                           |
| Financing                                                    | : | Self Tk. 587,000 (from existing business) Required Investment Tk. 150,000 (as equity) |
| Present salary/drawings from business                        | : | BDT 7,000 (Seven Thousand)                                                            |
| Proposed Salary                                              | : | BDT 9,000 (Nine Thousand)                                                             |
| Proposed Business Implementation Plan                        |   |                                                                                       |
| (i) % of present gross profit margin                         | : | On products 20%                                                                       |
| (ii) Estimated % of proposed gross profit margin             | : | On products 20%                                                                       |
| (iii) In future risk mgt. plan<br>(from fire, disaster etc.) | : |                                                                                       |