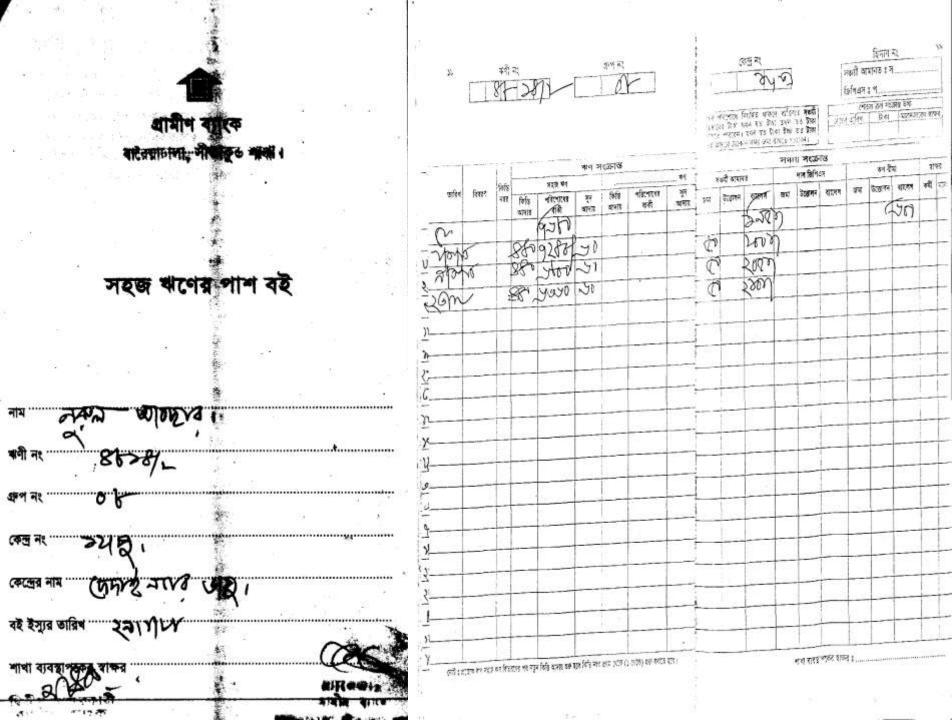

#### **BRIEF BIO OF THE PROPOSED NOBIN UDYOKTA**

| Name and address                                                                                                                         |   | Md. Hassan                                                                                                                                                                                                  |
|------------------------------------------------------------------------------------------------------------------------------------------|---|-------------------------------------------------------------------------------------------------------------------------------------------------------------------------------------------------------------|
|                                                                                                                                          |   | Vill: Uttar Rahamotnagor, Union: Baraidhala, Post :<br>Baraidhala , Upazila: Sitakunda, District: Chittagong.                                                                                               |
| Age                                                                                                                                      | : | 33 years                                                                                                                                                                                                    |
| Marital status                                                                                                                           | : | Married                                                                                                                                                                                                     |
| Children                                                                                                                                 | : | 01 (One) Daughter                                                                                                                                                                                           |
| No. of siblings:                                                                                                                         | : | 01 (One) Brother and 05 (Five) Sisters                                                                                                                                                                      |
| Parent's and GB related Info:<br>(i) Who is GB member<br>(ii) Mother's name<br>(iii) Father's name<br>(iv) GB member's info              |   | MotherFather✓Chenowara BegumMd. Nurul AfsarBranch: Baraidala, Chittagong, Centre # 12/poLoan no.: 4814/2, Member since July 20, 1995First Ioan: Tk. 5,000Existing Ioan: 30,000, Outstanding Ioan: Tk. 6,360 |
| Further Information:<br>(v) Who pays GB loan<br>installment<br>(vi) Mobile lady<br>(vii) Grameen Education Loan<br>(viii) Any other loan |   | Entrepreneur's Father<br>Yes<br>Nil<br>Nil                                                                                                                                                                  |