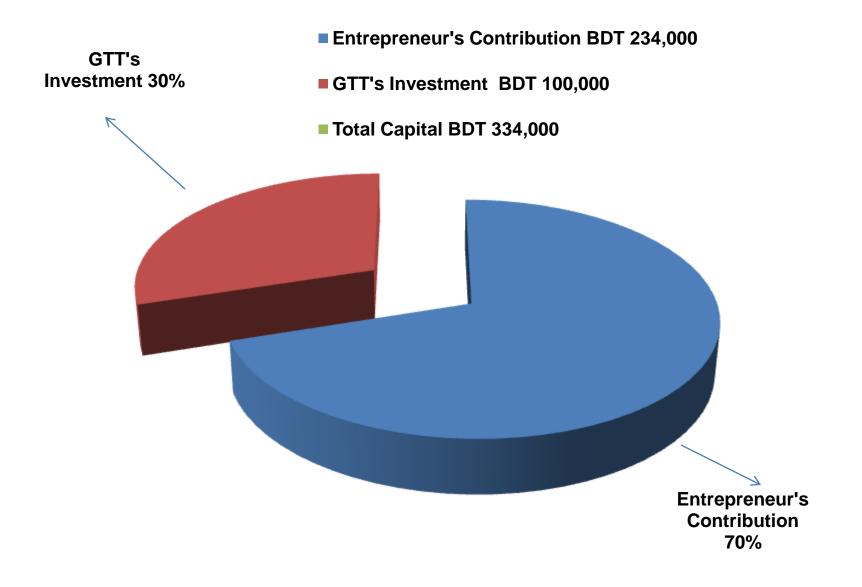

### **PROPOSED NOBIN UDYOKTA BUSINESS INFO**

| Business Name                                                | : | Hassan Store                                                                             |
|--------------------------------------------------------------|---|------------------------------------------------------------------------------------------|
| Address/ Location                                            | : | Baro Daraga Hat, Sitakunda, Chittagong.                                                  |
| Total Investment in BDT                                      | : | Tk. 334,000                                                                              |
| Financing                                                    | : | Self Tk. 234,000 (from existing business)<br>Required Investment Tk. 100,000 (as equity) |
| Present salary/drawings from business                        | : | BDT 10,000 (Ten thousand)                                                                |
| Proposed Salary                                              | : | BDT 12,000 (Twelve thousand)                                                             |
| Proposed Business<br>Implementation Plan                     |   |                                                                                          |
| (i) % of present gross profit margin                         | : | On an average 15%                                                                        |
| (ii) Estimated % of proposed gross profit margin             | : | On an average 15%                                                                        |
| (iii) In future risk mgt. plan<br>(from fire, disaster etc.) | : |                                                                                          |

## PRESENT & PROPOSED INVESTMENT BREAKDOWN

| Particul                                                                                | ars                                                                                    | Existing<br>Business | Proposed | Total   |
|-----------------------------------------------------------------------------------------|----------------------------------------------------------------------------------------|----------------------|----------|---------|
| Existing                                                                                | Proposed                                                                               | (BDT)                | (BDT)    | (BDT)   |
| Investment in products (grocery<br>item bakery item,cosmetics<br>item,soft drinks etc.) | Investment in products<br>(Confectionary item and<br>Cosmetics item Oil,Rice,<br>etc.) | 126,000              | 100,000  | 226,000 |
| Investment in Machineries (Refrige                                                      | erator etc.)                                                                           | 55,000               | -        | 55,000  |
| Investment in Equipment & Tools (<br>balance etc.)                                      | Fan, Light, Calculator, Weight                                                         | 2,700                | -        | 2,700   |
| Cash in hand                                                                            |                                                                                        | 6,100                | -        | 6,100   |
| Advance for Shop                                                                        |                                                                                        | 25,000               | _        | 25,000  |
| Debtors (Since January, 2016 to a                                                       | t present)                                                                             | 3,000                | -        | 3,000   |
| Decoration (fixture and fittings)                                                       |                                                                                        | 16,200               |          | 16,200  |
| Total Cap                                                                               | bital                                                                                  | 234,000              |          |         |