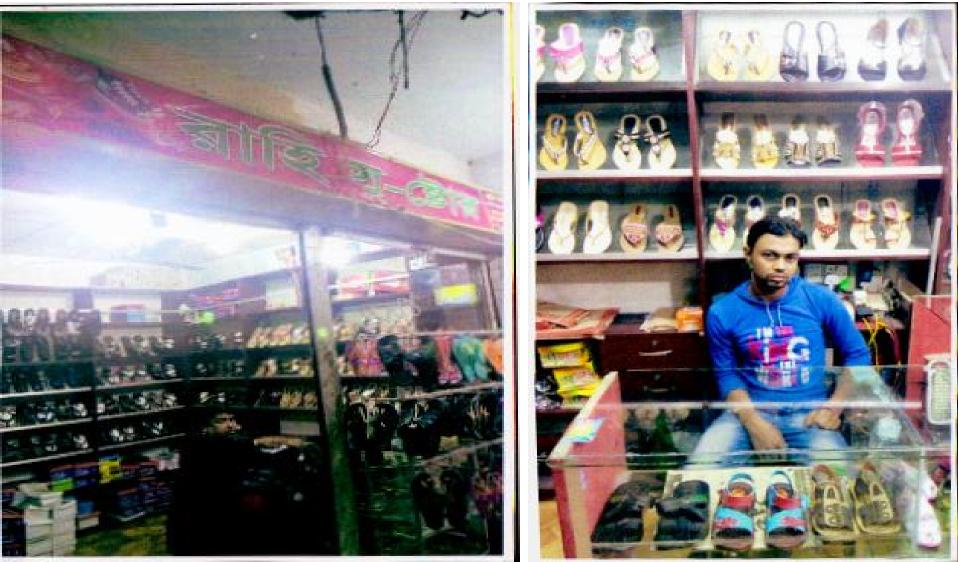

| Business Name                                             | : | Rahi Shoe Store                                                                          |
|-----------------------------------------------------------|---|------------------------------------------------------------------------------------------|
| Address/ Location                                         | : | Shamim plaza, Gounabati Bazar, Chauddagram, Comilla                                      |
| Total Investment in BDT                                   | : | BDT 341,000                                                                              |
| Financing                                                 | : | Self Tk. 241,000 (from existing business)<br>Required Investment Tk. 100,000 (as equity) |
| Present salary/drawings from business                     | : | BDT 9,000 (Nine thousand)                                                                |
| Proposed Salary (estimates)                               | : | BDT 11,000 (Eleven thousand)                                                             |
| Proposed Business<br>Implementation Plan                  |   |                                                                                          |
| (i) % of present gross profit margin                      | : | On products 30%.                                                                         |
| (ii) Estimated % of proposed gross<br>profit margin       | : | On products 30%.                                                                         |
| (iii) In future risk mgt. plan (from fire, disaster etc.) | : |                                                                                          |