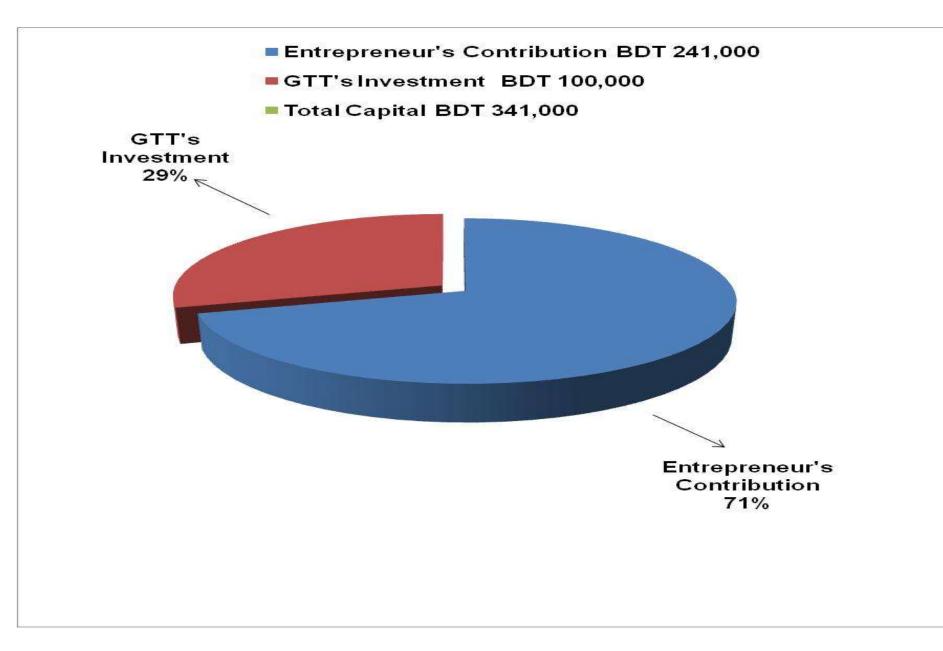

| Business Name                                             | : | Rahi Shoe Store                                                                          |
|-----------------------------------------------------------|---|------------------------------------------------------------------------------------------|
| Address/ Location                                         | : | Shamim plaza, Gounabati Bazar, Chauddagram, Comilla                                      |
| Total Investment in BDT                                   | : | BDT 341,000                                                                              |
| Financing                                                 | : | Self Tk. 241,000 (from existing business)<br>Required Investment Tk. 100,000 (as equity) |
| Present salary/drawings from business                     | : | BDT 9,000 (Nine thousand)                                                                |
| Proposed Salary (estimates)                               | : | BDT 11,000 (Eleven thousand)                                                             |
| Proposed Business<br>Implementation Plan                  |   |                                                                                          |
| (i) % of present gross profit margin                      | : | On products 30%.                                                                         |
| (ii) Estimated % of proposed gross<br>profit margin       | : | On products 30%.                                                                         |
| (iii) In future risk mgt. plan (from fire, disaster etc.) | : |                                                                                          |

# PRESENT & PROPOSED INVESTMENT BREAKDOWN

| Particular                                                   | Existing<br>Business<br>(BDT)                                      | Proposed<br>(BDT) | Total<br>(BDT) |         |  |
|--------------------------------------------------------------|--------------------------------------------------------------------|-------------------|----------------|---------|--|
| Existing                                                     | Existing Proposed                                                  |                   | (221)          | (201)   |  |
| Investment in products (different types of shoes collection) | Investment in products<br>(different types of shoes<br>collection) | 129,330           | 100,000        | 229,330 |  |
| Investment in Machinery (I.P.S)                              | 10,000                                                             |                   | 10,000         |         |  |
| Investment in Equipments (bulb and fa                        | 5,500                                                              |                   | 5,500          |         |  |
| Cash in hand                                                 | 7,210                                                              |                   | 7,210          |         |  |
| Debtors (Since January, 2016 to at pre                       | 4,000                                                              |                   | 4,000          |         |  |
| GB Loan Outstanding                                          | (26,040)                                                           |                   | (26,040)       |         |  |
| Decoration (fixture and fittings)                            | 91,000                                                             |                   | 91,000         |         |  |
| Advance for shop                                             | 20,000                                                             |                   | 20,000         |         |  |
| Total Capit                                                  | 241,000                                                            | 100,000           | 341,000        |         |  |