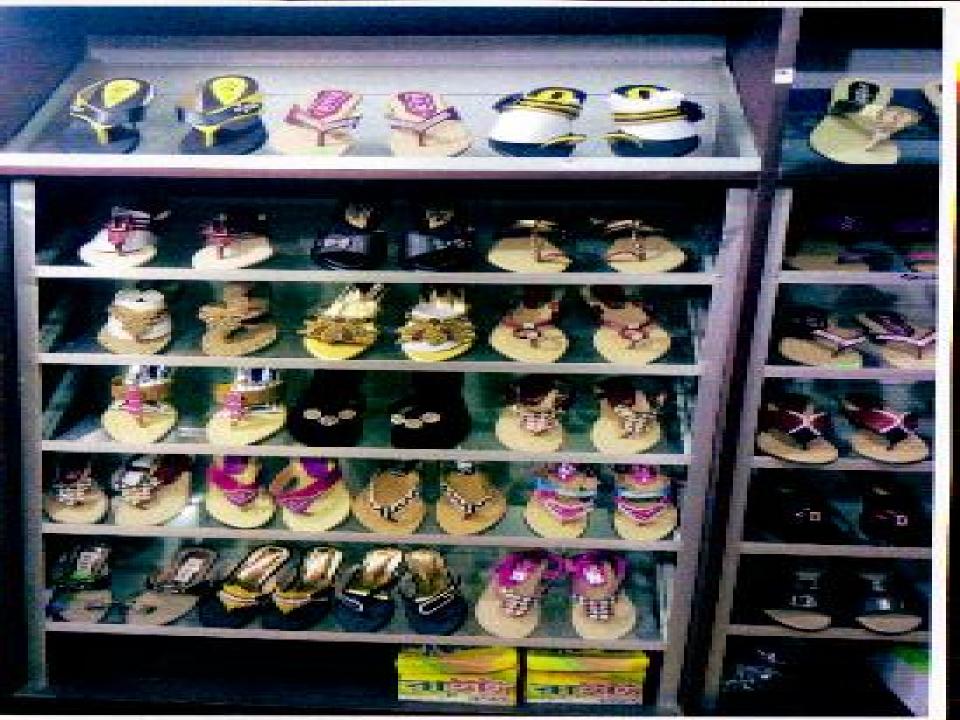

| Business Name                                             | : | Rahi Shoe Store                                                                          |
|-----------------------------------------------------------|---|------------------------------------------------------------------------------------------|
| Address/ Location                                         | : | Shamim plaza, Gounabati Bazar, Chauddagram, Comilla                                      |
| Total Investment in BDT                                   | : | BDT 341,000                                                                              |
| Financing                                                 | : | Self Tk. 241,000 (from existing business)<br>Required Investment Tk. 100,000 (as equity) |
| Present salary/drawings from business                     | : | BDT 9,000 (Nine thousand)                                                                |
| Proposed Salary (estimates)                               | : | BDT 11,000 (Eleven thousand)                                                             |
| Proposed Business<br>Implementation Plan                  |   |                                                                                          |
| (i) % of present gross profit margin                      | : | On products 30%.                                                                         |
| (ii) Estimated % of proposed gross<br>profit margin       | : | On products 30%.                                                                         |
| (iii) In future risk mgt. plan (from fire, disaster etc.) | : |                                                                                          |