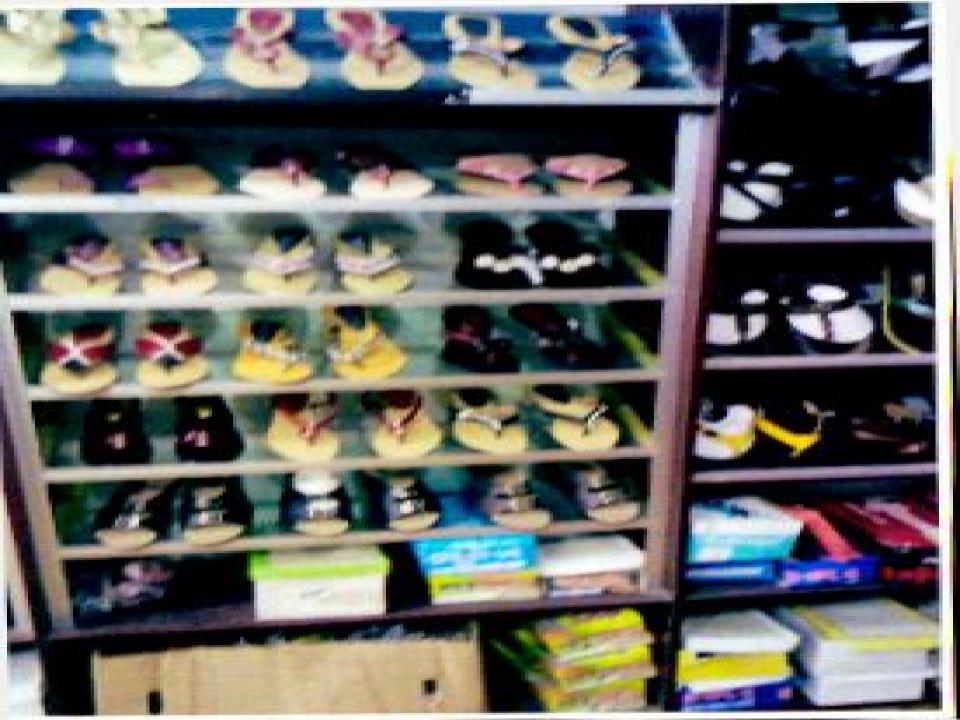

| Business Name                                             | : | Rahi Shoe Store                                                                          |
|-----------------------------------------------------------|---|------------------------------------------------------------------------------------------|
| Address/ Location                                         | : | Shamim plaza, Gounabati Bazar, Chauddagram, Comilla                                      |
| Total Investment in BDT                                   | : | BDT 341,000                                                                              |
| Financing                                                 | : | Self Tk. 241,000 (from existing business)<br>Required Investment Tk. 100,000 (as equity) |
| Present salary/drawings from business                     | : | BDT 9,000 (Nine thousand)                                                                |
| Proposed Salary (estimates)                               | : | BDT 11,000 (Eleven thousand)                                                             |
| Proposed Business<br>Implementation Plan                  |   |                                                                                          |
| (i) % of present gross profit margin                      | : | On products 30%.                                                                         |
| (ii) Estimated % of proposed gross<br>profit margin       | : | On products 30%.                                                                         |
| (iii) In future risk mgt. plan (from fire, disaster etc.) | : |                                                                                          |

# PRESENT & PROPOSED INVESTMENT BREAKDOWN

| Particular                                                   | Existing<br>Business<br>(BDT)                                      | Proposed<br>(BDT) | Total<br>(BDT) |         |  |
|--------------------------------------------------------------|--------------------------------------------------------------------|-------------------|----------------|---------|--|
| Existing                                                     | Existing Proposed                                                  |                   | (221)          | (201)   |  |
| Investment in products (different types of shoes collection) | Investment in products<br>(different types of shoes<br>collection) | 129,330           | 100,000        | 229,330 |  |
| Investment in Machinery (I.P.S)                              | 10,000                                                             |                   | 10,000         |         |  |
| Investment in Equipments (bulb and fa                        | 5,500                                                              |                   | 5,500          |         |  |
| Cash in hand                                                 | 7,210                                                              |                   | 7,210          |         |  |
| Debtors (Since January, 2016 to at pre                       | 4,000                                                              |                   | 4,000          |         |  |
| GB Loan Outstanding                                          | (26,040)                                                           |                   | (26,040)       |         |  |
| Decoration (fixture and fittings)                            | 91,000                                                             |                   | 91,000         |         |  |
| Advance for shop                                             | 20,000                                                             |                   | 20,000         |         |  |
| Total Capit                                                  | 241,000                                                            | 100,000           | 341,000        |         |  |