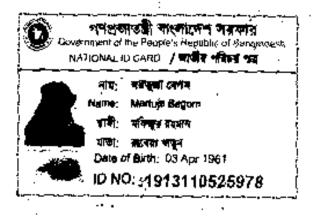

#### BRIEF BIO OF THE PROPOSED NOBIN UDYOKTA

| Name and address                                                                                                                      | :  | Md. Afshar Hossain<br>Vill: Banderjola, Union:Alkora, Post: Alkora, Upazila:<br>Chauddagram, District: Comilla.                                                                                         |  |  |  |
|---------------------------------------------------------------------------------------------------------------------------------------|----|---------------------------------------------------------------------------------------------------------------------------------------------------------------------------------------------------------|--|--|--|
| Age                                                                                                                                   | :  | 27 Years                                                                                                                                                                                                |  |  |  |
| Marital status                                                                                                                        | :  | Married                                                                                                                                                                                                 |  |  |  |
| Children                                                                                                                              | :  | 01 (One) Daughter                                                                                                                                                                                       |  |  |  |
| No. of siblings:                                                                                                                      | :  | 02 (Two) Brothers and 03 (Three) Sisters                                                                                                                                                                |  |  |  |
| Parent's and GB related Info:<br>(i) Who is GB member<br>(ii) Mother's name<br>(iii) Father's name<br>(iv) GB member's info           | :: | MotherVFatherMartuja BegumLate. Mofizur RahmanBranch: Gounabati, Centre # 01/moLoan no.: 1068/1, Member since July 24, 2010First Ioan: Tk. 8,000Existing Ioan: Tk. 40,000, Outstanding Ioan: TK. 26,040 |  |  |  |
| Further Information:<br>(v) Who pays GB loan installment<br>(vi) Mobile lady<br>(vii) Grameen Education Loan<br>(viii) Any other loan |    | Entrepreneur<br>No<br>Nil<br>Nil                                                                                                                                                                        |  |  |  |

## BRIEF HISTORY OF GB LOAN UTILIZATION BY FAMILY

- Martuja Begum is a GB member since July 24, 2010 at first she took GB loan BDT 8,000 (Eight thousand).
- Gradually she took loan several times and utilized it by cultivation and assisting her son in his business.
- Finally GB loan helped her to improve economic condition, livelihood and expanding the existing business of her son.