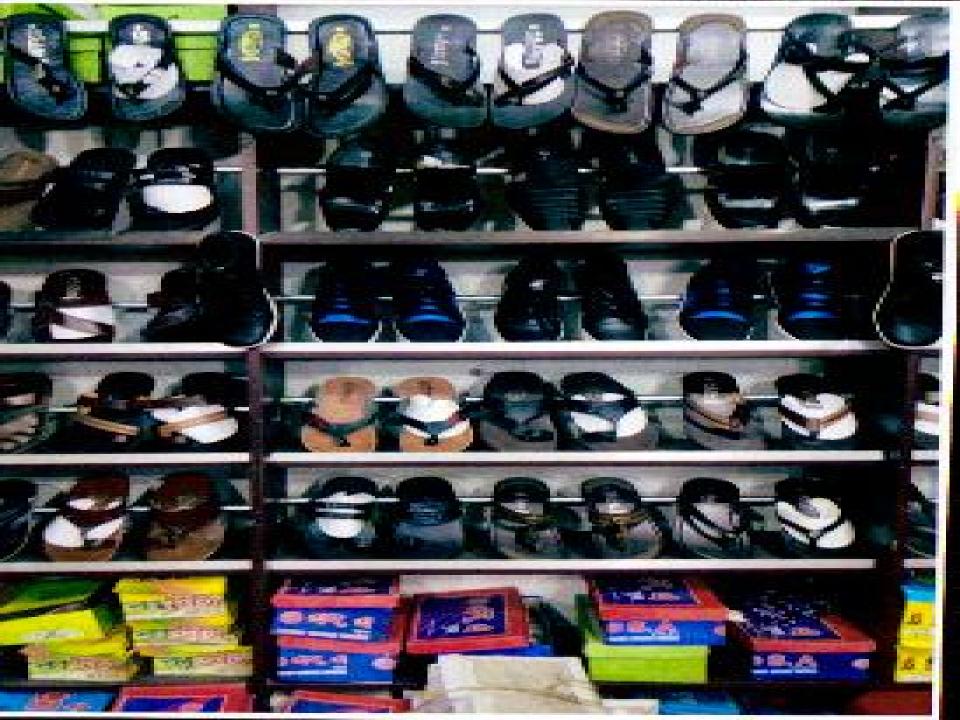

| Business Name                                             | : | Rahi Shoe Store                                                                          |
|-----------------------------------------------------------|---|------------------------------------------------------------------------------------------|
| Address/ Location                                         | : | Shamim plaza, Gounabati Bazar, Chauddagram, Comilla                                      |
| Total Investment in BDT                                   | : | BDT 341,000                                                                              |
| Financing                                                 | : | Self Tk. 241,000 (from existing business)<br>Required Investment Tk. 100,000 (as equity) |
| Present salary/drawings from business                     | : | BDT 9,000 (Nine thousand)                                                                |
| Proposed Salary (estimates)                               | : | BDT 11,000 (Eleven thousand)                                                             |
| Proposed Business<br>Implementation Plan                  |   |                                                                                          |
| (i) % of present gross profit margin                      | : | On products 30%.                                                                         |
| (ii) Estimated % of proposed gross<br>profit margin       | : | On products 30%.                                                                         |
| (iii) In future risk mgt. plan (from fire, disaster etc.) | : |                                                                                          |

# PRESENT & PROPOSED INVESTMENT BREAKDOWN

| Particular                                                   | Existing<br>Business<br>(BDT)                                      | Proposed<br>(BDT) | Total<br>(BDT) |         |  |
|--------------------------------------------------------------|--------------------------------------------------------------------|-------------------|----------------|---------|--|
| Existing                                                     | Existing Proposed                                                  |                   | (221)          | (201)   |  |
| Investment in products (different types of shoes collection) | Investment in products<br>(different types of shoes<br>collection) | 129,330           | 100,000        | 229,330 |  |
| Investment in Machinery (I.P.S)                              | 10,000                                                             |                   | 10,000         |         |  |
| Investment in Equipments (bulb and fa                        | 5,500                                                              |                   | 5,500          |         |  |
| Cash in hand                                                 | 7,210                                                              |                   | 7,210          |         |  |
| Debtors (Since January, 2016 to at pre                       | 4,000                                                              |                   | 4,000          |         |  |
| GB Loan Outstanding                                          | (26,040)                                                           |                   | (26,040)       |         |  |
| Decoration (fixture and fittings)                            | 91,000                                                             |                   | 91,000         |         |  |
| Advance for shop                                             | 20,000                                                             |                   | 20,000         |         |  |
| Total Capit                                                  | 241,000                                                            | 100,000           | 341,000        |         |  |