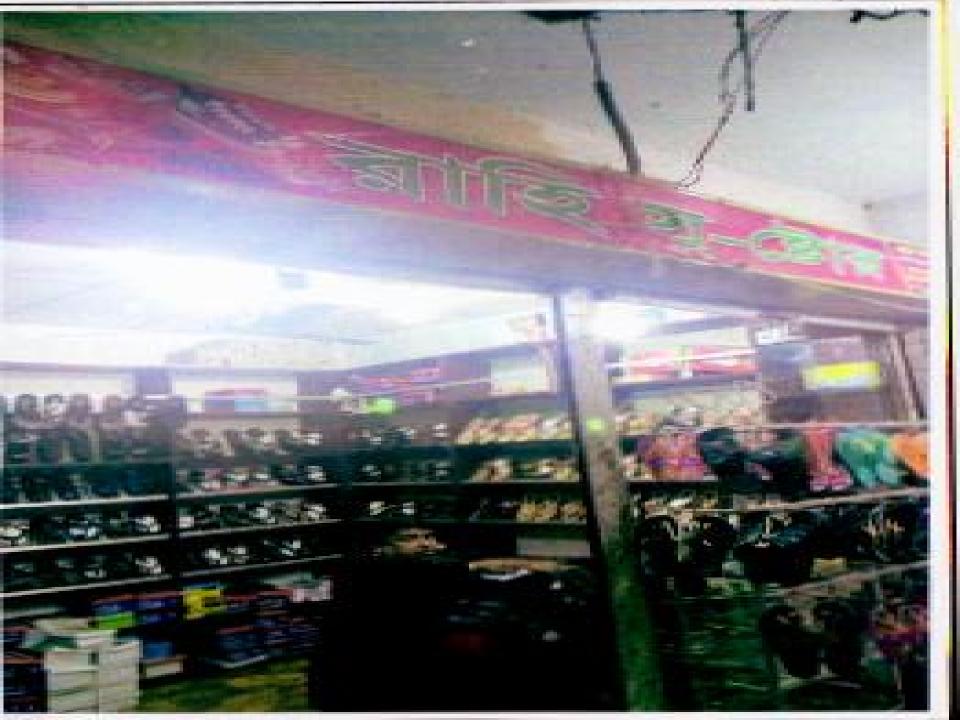

| Business Name                                             | : | Rahi Shoe Store                                                                          |
|-----------------------------------------------------------|---|------------------------------------------------------------------------------------------|
| Address/ Location                                         | : | Shamim plaza, Gounabati Bazar, Chauddagram, Comilla                                      |
| Total Investment in BDT                                   | : | BDT 341,000                                                                              |
| Financing                                                 | : | Self Tk. 241,000 (from existing business)<br>Required Investment Tk. 100,000 (as equity) |
| Present salary/drawings from business                     | : | BDT 9,000 (Nine thousand)                                                                |
| Proposed Salary (estimates)                               | : | BDT 11,000 (Eleven thousand)                                                             |
| Proposed Business<br>Implementation Plan                  |   |                                                                                          |
| (i) % of present gross profit margin                      | : | On products 30%.                                                                         |
| (ii) Estimated % of proposed gross<br>profit margin       | : | On products 30%.                                                                         |
| (iii) In future risk mgt. plan (from fire, disaster etc.) | : |                                                                                          |