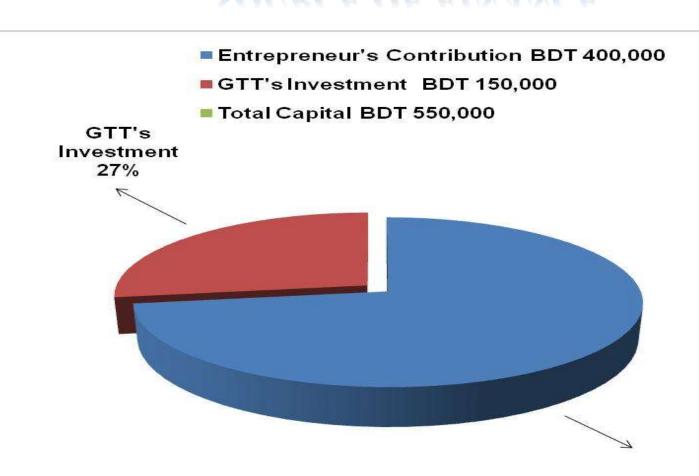

### PROPOSED NOBIN UDYOKTA BUSINESS INFO

| Business Name                                             | : | New Saj Ghar & Khela Ghar                                                             |
|-----------------------------------------------------------|---|---------------------------------------------------------------------------------------|
| Address/ Location                                         | : | Chowmuhani Bazar, Chauddagram, Comillla                                               |
| Total Investment in BDT                                   | : | BDT 550,000                                                                           |
| Financing                                                 | : | Self Tk. 400,000 (from existing business) Required Investment Tk. 150,000 (as equity) |
| Present salary/drawings from business                     | : | BDT 6,000 (Six thousand)                                                              |
| Proposed Salary (estimates)                               | : | BDT 8,000 (Eight thousand)                                                            |
| Proposed Business Implementation Plan                     |   |                                                                                       |
| (i) % of present gross profit margin                      | : | On products 20%.                                                                      |
| (ii) Estimated % of proposed gross profit margin          | : | On products 20%.                                                                      |
| (iii) In future risk mgt. plan (from fire, disaster etc.) | : |                                                                                       |

#### PRESENT & PROPOSED INVESTMENT BREAKDOWN

| Particula                                                                                                                    | ırs                           | Existing<br>Business | Proposed<br>(BDT) | Total<br>(BDT) |  |
|------------------------------------------------------------------------------------------------------------------------------|-------------------------------|----------------------|-------------------|----------------|--|
| Existing                                                                                                                     | Proposed                      | (BDT)                |                   | . ,            |  |
| Investment in products (different types of cosmetics item, stationary item, toys, jewellery item, juice and soft drinks etc) | (different types of cosmetics | 219,615              | 150,000           | 369,615        |  |
| Investment in Machinery (refrigerator)                                                                                       |                               | 20,000               |                   | 20,000         |  |
| Investment in Equipments (speaker, bulb and fan etc.)                                                                        |                               | 3,200                |                   | 3,200          |  |
| Cash in hand                                                                                                                 |                               | 10,785               |                   | 10,785         |  |
| Debtors (Since January, 2016 to at present)                                                                                  |                               | 14,000               |                   | 14,000         |  |
| Decoration (fixture and fittings)                                                                                            |                               | 32,400               |                   | 32,400         |  |
| Advance for shop                                                                                                             |                               | 100,000              |                   | 100,000        |  |
| Total Capital                                                                                                                |                               |                      | 150,000           | 550,000        |  |

### SOURCE OF FINANCE

Entrepreneur's Contribution 73%