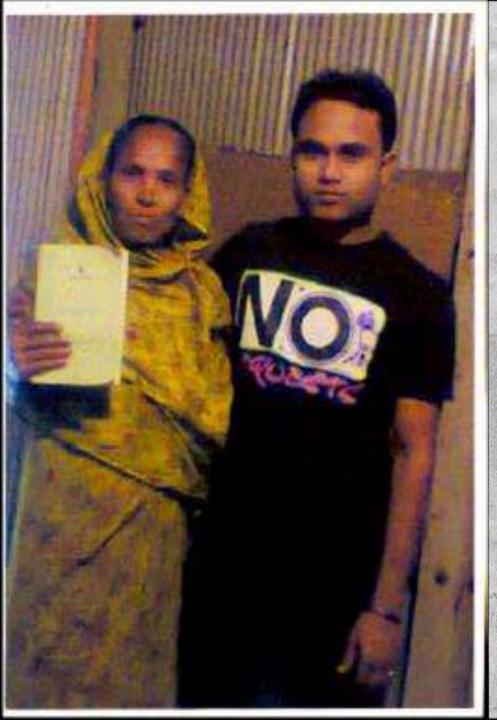

### BRIEF HISTORY OF GB LOAN UTILIZATION BY FAMILY

- Mst. Aysha Begum is a GB member since May 05, 2008 at first she took GB loan BDT 5,000 (Five thousand).
- Gradually she took loan several times and utilized it by cultivation and assisting her son in his business.
- Finally GB loan helped her to improve economic condition, livelihood and expanding the existing business of her son.