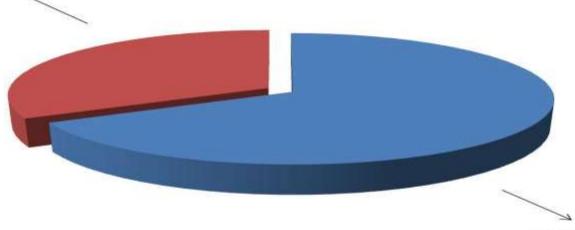

### SOURCE OF FINANCE

- Entrepreneur's Contribution BDT 208,000
- GTT's Investment BDT 100,000
- Total Capital BDT 308,000

GTT's Investment 27%

Entrepreneur's Contribution 73%