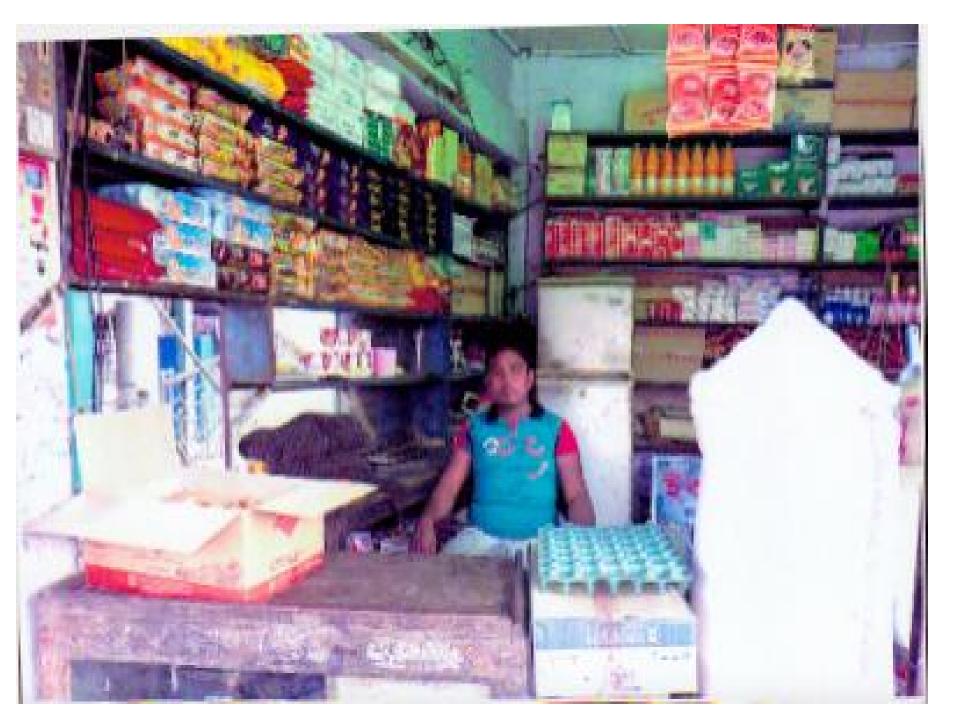

### PROPOSED NOBIN UDYOKTA BUSINESS INFO

| Business Name                                             | : | Iqbal Store                                                                           |
|-----------------------------------------------------------|---|---------------------------------------------------------------------------------------|
| Address/ Location                                         | : | Chawmuhani Bazar, Chauddagram, Comillla                                               |
| Total Investment in BDT                                   | : | BDT 308,000                                                                           |
| Financing                                                 | : | Self Tk. 208,000 (from existing business) Required Investment Tk. 100,000 (as equity) |
| Present salary/drawings from business                     |   | BDT 4,000 (Four thousand)                                                             |
| Proposed Salary (estimates)                               | : | BDT 5,000 (Five thousand)                                                             |
| Proposed Business Implementation Plan                     |   |                                                                                       |
| (i) % of present gross profit margin                      | : | On products 12%.                                                                      |
| (ii) Estimated % of proposed gross profit margin          | : | On products 12%.                                                                      |
| (iii) In future risk mgt. plan (from fire, disaster etc.) | : |                                                                                       |
|                                                           |   |                                                                                       |

# Pictures

কাজ ১৯৮০ গ্রহণ এ