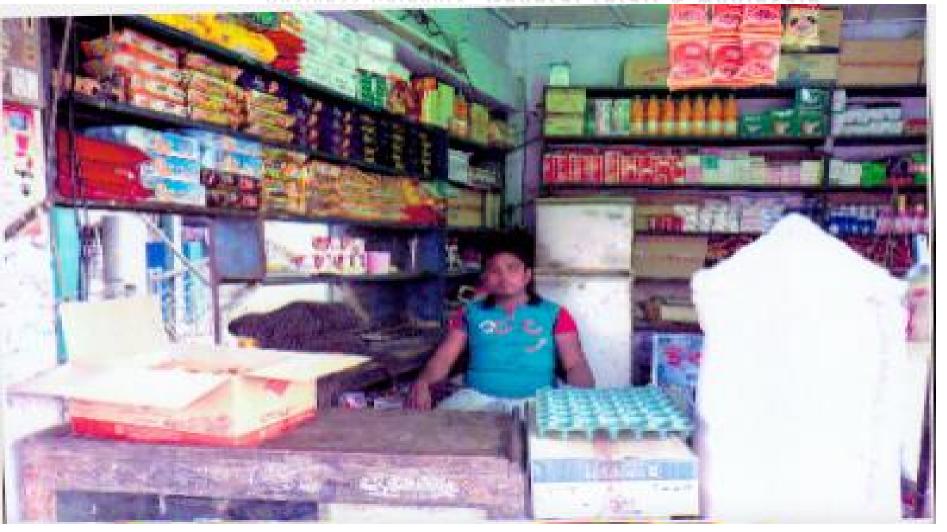

### PROPOSED NOBIN UDYOKTA BUSINESS INFO

| Business Name                                             | : | Iqbal Store                                                                           |
|-----------------------------------------------------------|---|---------------------------------------------------------------------------------------|
| Address/ Location                                         | : | Chawmuhani Bazar, Chauddagram, Comillla                                               |
| Total Investment in BDT                                   | : | BDT 308,000                                                                           |
| Financing                                                 | : | Self Tk. 208,000 (from existing business) Required Investment Tk. 100,000 (as equity) |
| Present salary/drawings from business                     |   | BDT 4,000 (Four thousand)                                                             |
| Proposed Salary (estimates)                               | : | BDT 5,000 (Five thousand)                                                             |
| Proposed Business Implementation Plan                     |   |                                                                                       |
| (i) % of present gross profit margin                      | : | On products 12%.                                                                      |
| (ii) Estimated % of proposed gross profit margin          | : | On products 12%.                                                                      |
| (iii) In future risk mgt. plan (from fire, disaster etc.) | : |                                                                                       |
|                                                           |   |                                                                                       |

# Pictures

কাজ ১৯৮০ গ্রহণ এ