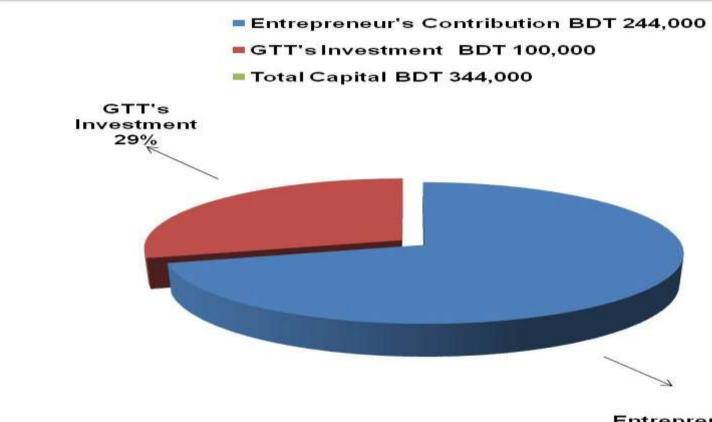

#### PROPOSED NOBIN UDYOKTA BUSINESS INFO

| Business Name                                             | : | Chadni Confectionary                                                                  |
|-----------------------------------------------------------|---|---------------------------------------------------------------------------------------|
| Address/ Location                                         | : | Banderjola, Alkora, Chauddagram, Comillla                                             |
| Total Investment in BDT                                   | : | BDT 344,000                                                                           |
| Financing                                                 | : | Self Tk. 244,000 (from existing business) Required Investment Tk. 100,000 (as equity) |
| Present salary/drawings from business                     | : | BDT 5,000 (Five thousand)                                                             |
| Proposed Salary (estimates)                               | : | BDT 7,000 (Seven thousand)                                                            |
| Proposed Business Implementation Plan                     |   |                                                                                       |
| (i) % of present gross profit margin                      | : | On products 20%.                                                                      |
| (ii) Estimated % of proposed gross profit margin          | : | On products 20%.                                                                      |
| (iii) In future risk mgt. plan (from fire, disaster etc.) | : |                                                                                       |

#### PRESENT & PROPOSED INVESTMENT BREAKDOWN

| Particula                                                                                                                                                                 | Existing<br>Business<br>(BDT)                                                     | Proposed<br>(BDT) | Total<br>(BDT) |          |
|---------------------------------------------------------------------------------------------------------------------------------------------------------------------------|-----------------------------------------------------------------------------------|-------------------|----------------|----------|
| Existing                                                                                                                                                                  | Proposed                                                                          | (551)             |                |          |
| Investment in products (oil, biscuit, soap, coal, soft drinks, cake, pickles, juice, salt, powder, confectionary item, bakery item, sugar, tea leaf, and energy bulb etc) | Investment in products (grocery item, stationary item and confectionary item etc) | 99,427            | 100,000        | 199,427  |
| Investment in Machinery (refrigerator)                                                                                                                                    |                                                                                   | 24,000            |                | 24,000   |
| Investment in Equipments (weight balance, bulb and fan etc.)                                                                                                              |                                                                                   | 4,000             |                | 4,000    |
| Cash in hand                                                                                                                                                              |                                                                                   | 5,643             |                | 5,643    |
| Debtors (Since December, 2015 to at pro-                                                                                                                                  | esent)                                                                            | 15,600            |                | 15,600   |
| GB Loan Outstanding                                                                                                                                                       |                                                                                   | (14,670)          |                | (14,670) |
| Decoration (fixture and fittings)                                                                                                                                         |                                                                                   | 30,000            |                | 30,000   |
| Advance for shop                                                                                                                                                          |                                                                                   | 80,000            |                | 80,000   |
| Total Cap                                                                                                                                                                 | ital                                                                              | 244,000           | 100,000        | 344,000  |

#### SOURCE OF FINANCE

Entrepreneur's Contribution 71%