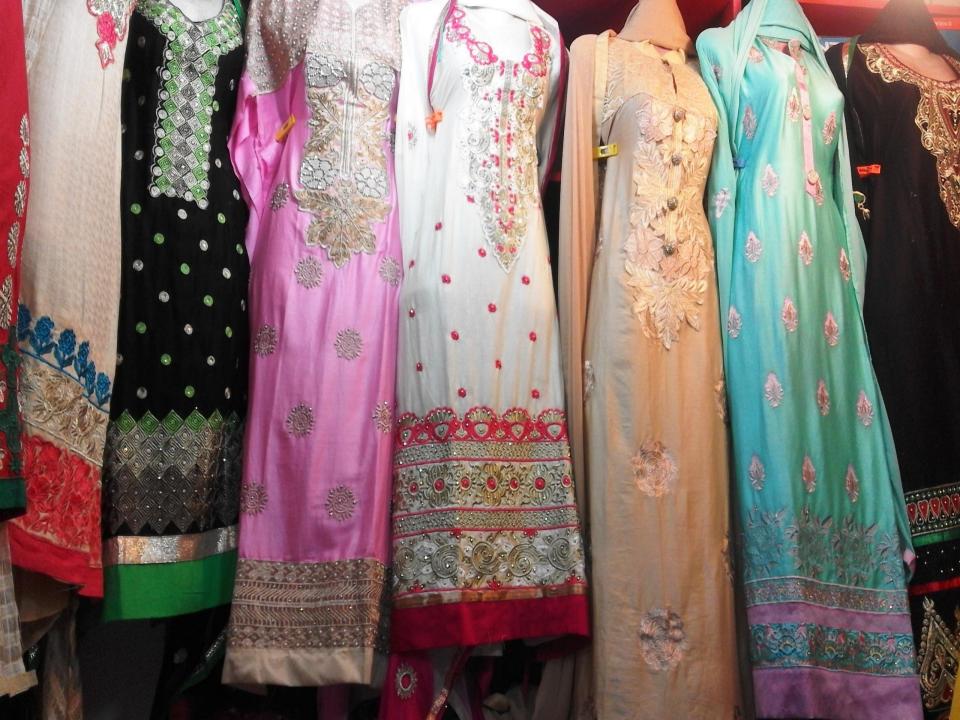

# PROPOSED NOBIN UDYOKTA BUSINESS INFO

| Business Name                                                                                                                                 | : | Tanni Fashion.                                                                                    |  |  |
|-----------------------------------------------------------------------------------------------------------------------------------------------|---|---------------------------------------------------------------------------------------------------|--|--|
| Address/ Location                                                                                                                             | : | Muktijudda Market, Shop no-30, Laxmipur Sadar, Laxmipur                                           |  |  |
| Total Investment in BDT                                                                                                                       | : | 6,17,750/-                                                                                        |  |  |
| Financing                                                                                                                                     | : | Self BDT 5,17,750/-(from existing business)- 84%Required Investment BDT 1,00,000/-(as equity)-16% |  |  |
| Present salary/drawings from business (estimates)                                                                                             | : | 8,000/-                                                                                           |  |  |
| Proposed Salary                                                                                                                               |   | 8,000/-                                                                                           |  |  |
| <ul> <li>Proposed Business</li> <li>(i) % of present gross profit margin</li> <li>(ii) Estimated % of proposed gross profit margin</li> </ul> | : | 20%<br>20%                                                                                        |  |  |
| (iii) Agreed grace period                                                                                                                     |   | 02 months                                                                                         |  |  |

| Product name with quantity                   | Amount     |
|----------------------------------------------|------------|
| Different Kind of Three<br>Pieces (50pc*700) | 35,000     |
| Embroidery Shari<br>(30pc*650)               | 19,500     |
| Tangail Shari (30pc*700)                     | 21,000     |
| Silk Shari (30pc*700)                        | 21,000     |
| Printed Shari (50pc*450)                     | 22,500     |
| Jamdani Shari (25pc*750)                     | 18,750     |
| Kids Frock (50pc*400)                        | 20,000     |
| Long Frock (10pc*1000)                       | 10,000     |
| Women Orna, Hijab<br>( 40pc*250)             | 10,000     |
| Than Kapor                                   | 20,000     |
| Total Present Stock                          | 1,97,750/- |

#### **Proposed items**

| Product Name with<br>quantity                | Amount   |
|----------------------------------------------|----------|
| Different Kind of Three<br>Piece. (50pc*700) | 35,000   |
| Different Kind of Shari.<br>(80pc*500)       | 40,000   |
| Women Orna, Hijeb.<br>( 40pc*250)            | 10,000   |
| Than Kapor.                                  | 15,000   |
| Total Proposed Stock                         | 1,00,000 |
|                                              |          |