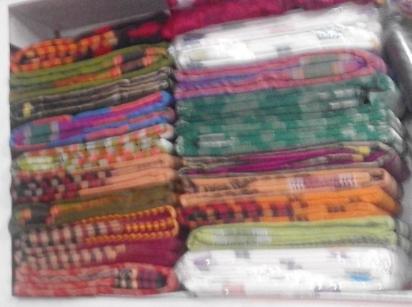

# PROPOSED NOBIN UDYOKTA BUSINESS INFO

| Business Name                                                                                                                                 | : | Tanni Fashion.                                                                                    |  |  |
|-----------------------------------------------------------------------------------------------------------------------------------------------|---|---------------------------------------------------------------------------------------------------|--|--|
| Address/ Location                                                                                                                             | : | Muktijudda Market, Shop no-30, Laxmipur Sadar, Laxmipur                                           |  |  |
| Total Investment in BDT                                                                                                                       | : | 6,17,750/-                                                                                        |  |  |
| Financing                                                                                                                                     | : | Self BDT 5,17,750/-(from existing business)- 84%Required Investment BDT 1,00,000/-(as equity)-16% |  |  |
| Present salary/drawings from business (estimates)                                                                                             | : | 8,000/-                                                                                           |  |  |
| Proposed Salary                                                                                                                               |   | 8,000/-                                                                                           |  |  |
| <ul> <li>Proposed Business</li> <li>(i) % of present gross profit margin</li> <li>(ii) Estimated % of proposed gross profit margin</li> </ul> | : | 20%<br>20%                                                                                        |  |  |
| (iii) Agreed grace period                                                                                                                     |   | 02 months                                                                                         |  |  |

| Product name with quantity                   | Amount     |
|----------------------------------------------|------------|
| Different Kind of Three<br>Pieces (50pc*700) | 35,000     |
| Embroidery Shari<br>(30pc*650)               | 19,500     |
| Tangail Shari (30pc*700)                     | 21,000     |
| Silk Shari (30pc*700)                        | 21,000     |
| Printed Shari (50pc*450)                     | 22,500     |
| Jamdani Shari (25pc*750)                     | 18,750     |
| Kids Frock (50pc*400)                        | 20,000     |
| Long Frock (10pc*1000)                       | 10,000     |
| Women Orna, Hijab<br>( 40pc*250)             | 10,000     |
| Than Kapor                                   | 20,000     |
| Total Present Stock                          | 1,97,750/- |

#### **Proposed items**

| Product Name with<br>quantity                | Amount   |
|----------------------------------------------|----------|
| Different Kind of Three<br>Piece. (50pc*700) | 35,000   |
| Different Kind of Shari.<br>(80pc*500)       | 40,000   |
| Women Orna, Hijeb.<br>( 40pc*250)            | 10,000   |
| Than Kapor.                                  | 15,000   |
| Total Proposed Stock                         | 1,00,000 |
|                                              |          |