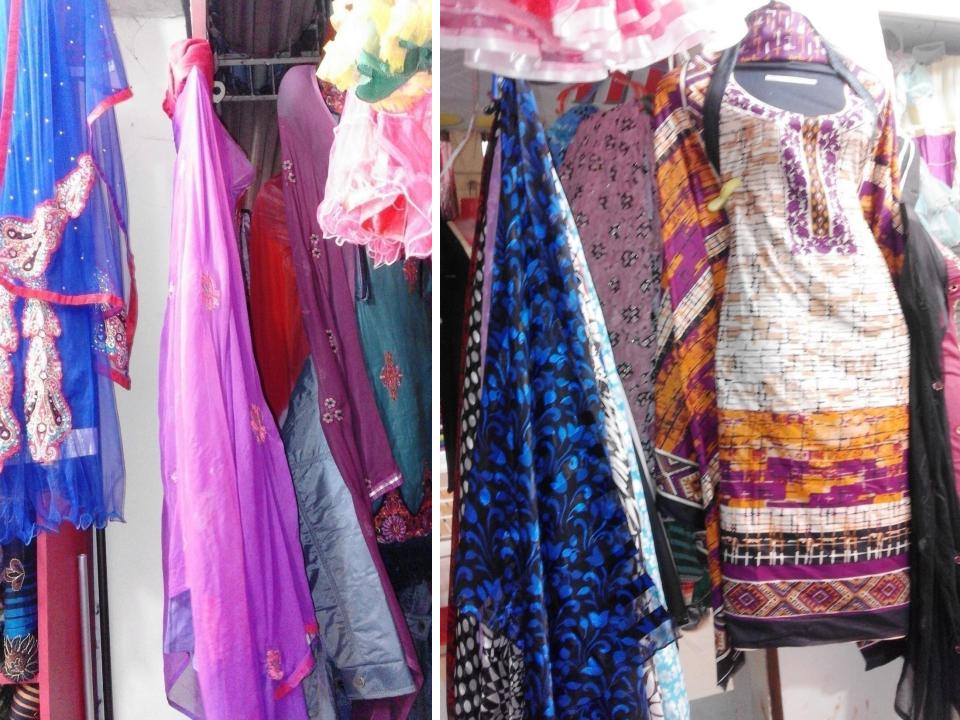

| Product name with quantity                   | Amount     |
|----------------------------------------------|------------|
| Different Kind of Three<br>Pieces (50pc*700) | 35,000     |
| Embroidery Shari<br>(30pc*650)               | 19,500     |
| Tangail Shari (30pc*700)                     | 21,000     |
| Silk Shari (30pc*700)                        | 21,000     |
| Printed Shari (50pc*450)                     | 22,500     |
| Jamdani Shari (25pc*750)                     | 18,750     |
| Kids Frock (50pc*400)                        | 20,000     |
| Long Frock (10pc*1000)                       | 10,000     |
| Women Orna, Hijab<br>( 40pc*250)             | 10,000     |
| Than Kapor                                   | 20,000     |
| Total Present Stock                          | 1,97,750/- |

#### **Proposed items**

| Product Name with<br>quantity                | Amount   |
|----------------------------------------------|----------|
| Different Kind of Three<br>Piece. (50pc*700) | 35,000   |
| Different Kind of Shari.<br>(80pc*500)       | 40,000   |
| Women Orna, Hijeb.<br>( 40pc*250)            | 10,000   |
| Than Kapor.                                  | 15,000   |
| Total Proposed Stock                         | 1,00,000 |
|                                              |          |