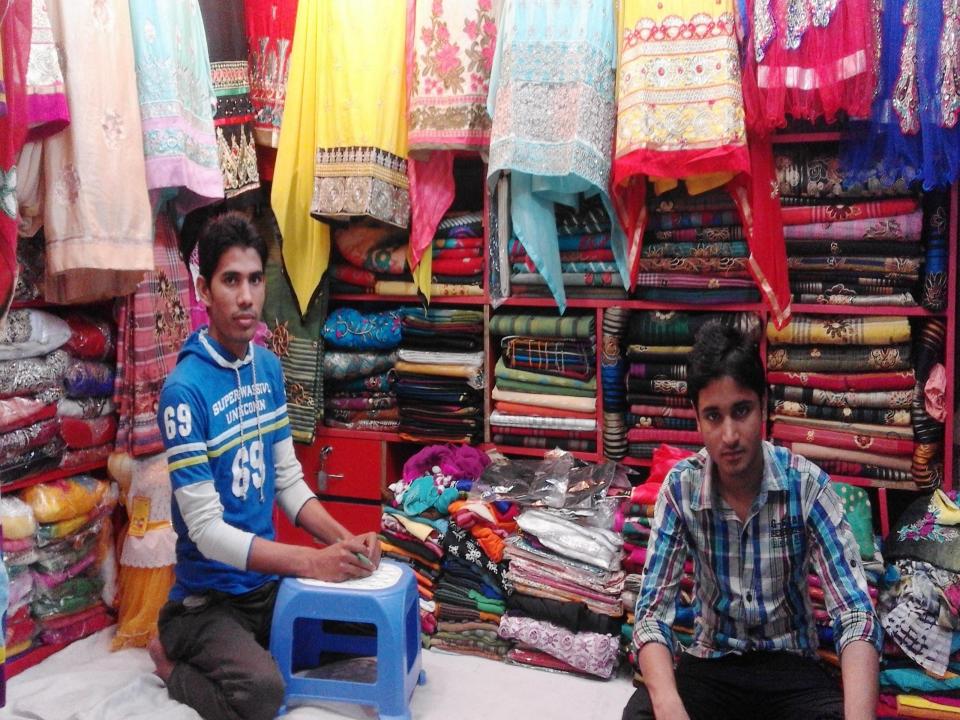

# BRIEF BIO OF THE PROPOSED NOBIN UDYOKTA (CONT...)

| Present Occupation                       | : | Cloth Business                                                                     |
|------------------------------------------|---|------------------------------------------------------------------------------------|
| Trade License/ Drug<br>License           |   | 3550-15/16                                                                         |
| Business Experience<br>And Training Info | : | 07 years. (He was an employee in a shop before starting his own business).         |
| Other Own/Family Sources of Income       | : | One brother has a hardware & sanitary shop and another Brother has a Grocery shop. |
| Other Own/Family Sources of Liabilities  | : | N/A                                                                                |
| NU Contact Info                          |   | 01984795750                                                                        |
| NU Project<br>Source/Reference           | : | Laxmipur Sadar Unit. (Laxmipur)                                                    |

# PROPOSED NOBIN UDYOKTA BUSINESS INFO

| Business Name                                                                                                                                 | : | Tanni Fashion.                                                                                    |  |  |
|-----------------------------------------------------------------------------------------------------------------------------------------------|---|---------------------------------------------------------------------------------------------------|--|--|
| Address/ Location                                                                                                                             | : | Muktijudda Market, Shop no-30, Laxmipur Sadar, Laxmipur                                           |  |  |
| Total Investment in BDT                                                                                                                       | : | 6,17,750/-                                                                                        |  |  |
| Financing                                                                                                                                     | : | Self BDT 5,17,750/-(from existing business)- 84%Required Investment BDT 1,00,000/-(as equity)-16% |  |  |
| Present salary/drawings from business (estimates)                                                                                             | : | 8,000/-                                                                                           |  |  |
| Proposed Salary                                                                                                                               |   | 8,000/-                                                                                           |  |  |
| <ul> <li>Proposed Business</li> <li>(i) % of present gross profit margin</li> <li>(ii) Estimated % of proposed gross profit margin</li> </ul> | : | 20%<br>20%                                                                                        |  |  |
| (iii) Agreed grace period                                                                                                                     |   | 02 months                                                                                         |  |  |