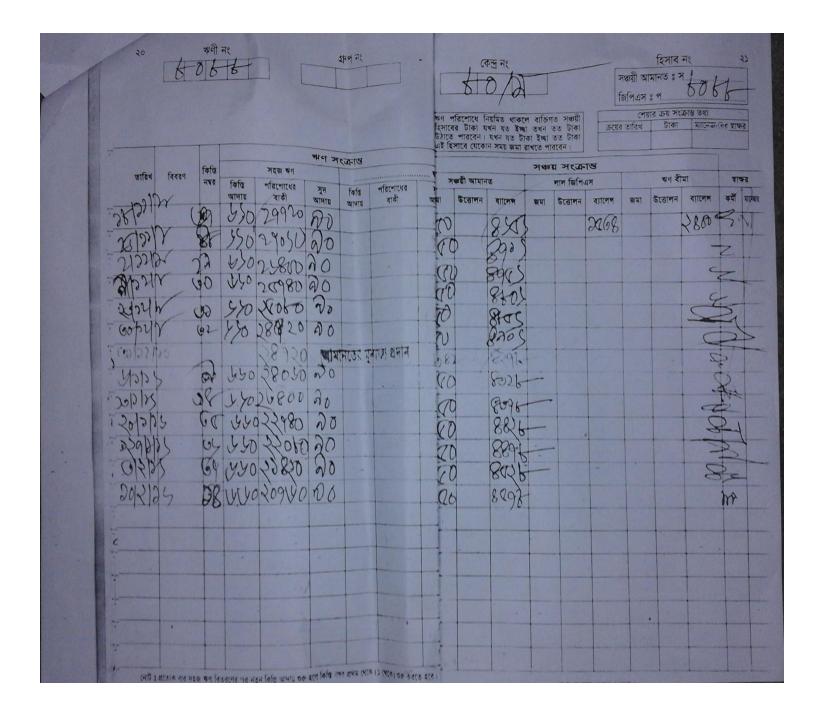

### BRIEF BIO OF THE PROPOSED NOBIN UDYOKTA

| Name                                                                                                                                                                                                                                                                                             | : | Md. Abu Taher                                                                                                                                                                                                                                                                |  |  |
|--------------------------------------------------------------------------------------------------------------------------------------------------------------------------------------------------------------------------------------------------------------------------------------------------|---|------------------------------------------------------------------------------------------------------------------------------------------------------------------------------------------------------------------------------------------------------------------------------|--|--|
| Age                                                                                                                                                                                                                                                                                              | : | 01/01/1988 ( 28 years)                                                                                                                                                                                                                                                       |  |  |
| Marital status                                                                                                                                                                                                                                                                                   | - | Unmarried                                                                                                                                                                                                                                                                    |  |  |
| Children                                                                                                                                                                                                                                                                                         | - | N/A                                                                                                                                                                                                                                                                          |  |  |
| No. of siblings:                                                                                                                                                                                                                                                                                 | : | 03 brothers, 04 sisters                                                                                                                                                                                                                                                      |  |  |
| Parent's and GB related Info<br>(i) Who is GB member<br>(ii) Mother's name<br>(iii) Father's name<br>(iv) GB member's info<br>Further Information:<br>(v) Who pays GB loan installment<br>(vi) Mobile lady<br>(vii) Grameen Education Loan<br>(viii)Any other Ioan like GCCN, GKF<br>(ix) Others |   | Mother : yes Father:<br>Tajkera Begum<br>Let Akterer jaman<br>Branch: Laher Khandhi, Laxmipur, Centre- 80/m<br>Group no : 02 Loanee no.: 8088<br>Member since: 2010 First Ioan: 10,000/-<br>Existing Ioan: 30,000/- Outstanding: 20,760/-<br>N/U<br>N/A<br>N/A<br>N/A<br>N/A |  |  |
| Education                                                                                                                                                                                                                                                                                        | : | Class Ten                                                                                                                                                                                                                                                                    |  |  |