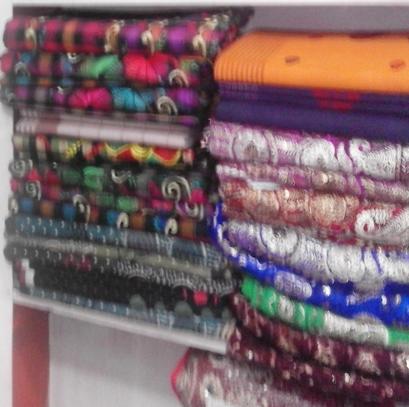

# PROPOSED NOBIN UDYOKTA BUSINESS INFO

| Business Name                                                                                                                                 | : | Tanni Fashion.                                                                                    |  |  |
|-----------------------------------------------------------------------------------------------------------------------------------------------|---|---------------------------------------------------------------------------------------------------|--|--|
| Address/ Location                                                                                                                             | : | Muktijudda Market, Shop no-30, Laxmipur Sadar, Laxmipur                                           |  |  |
| Total Investment in BDT                                                                                                                       | : | 6,17,750/-                                                                                        |  |  |
| Financing                                                                                                                                     | : | Self BDT 5,17,750/-(from existing business)- 84%Required Investment BDT 1,00,000/-(as equity)-16% |  |  |
| Present salary/drawings from business (estimates)                                                                                             | : | 8,000/-                                                                                           |  |  |
| Proposed Salary                                                                                                                               |   | 8,000/-                                                                                           |  |  |
| <ul> <li>Proposed Business</li> <li>(i) % of present gross profit margin</li> <li>(ii) Estimated % of proposed gross profit margin</li> </ul> | : | 20%<br>20%                                                                                        |  |  |
| (iii) Agreed grace period                                                                                                                     |   | 02 months                                                                                         |  |  |

| Product name with quantity                   | Amount     |
|----------------------------------------------|------------|
| Different Kind of Three<br>Pieces (50pc*700) | 35,000     |
| Embroidery Shari<br>(30pc*650)               | 19,500     |
| Tangail Shari (30pc*700)                     | 21,000     |
| Silk Shari (30pc*700)                        | 21,000     |
| Printed Shari (50pc*450)                     | 22,500     |
| Jamdani Shari (25pc*750)                     | 18,750     |
| Kids Frock (50pc*400)                        | 20,000     |
| Long Frock (10pc*1000)                       | 10,000     |
| Women Orna, Hijab<br>( 40pc*250)             | 10,000     |
| Than Kapor                                   | 20,000     |
| Total Present Stock                          | 1,97,750/- |

#### **Proposed items**

| Product Name with<br>quantity                | Amount   |
|----------------------------------------------|----------|
| Different Kind of Three<br>Piece. (50pc*700) | 35,000   |
| Different Kind of Shari.<br>(80pc*500)       | 40,000   |
| Women Orna, Hijeb.<br>( 40pc*250)            | 10,000   |
| Than Kapor.                                  | 15,000   |
| Total Proposed Stock                         | 1,00,000 |
|                                              |          |