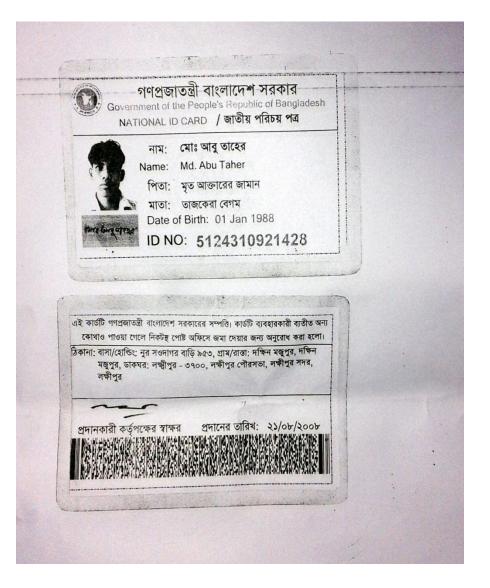

### BRIEF BIO OF THE PROPOSED NOBIN UDYOKTA

| Name                                                                                                                                                                                                                                                                                             | : | Md. Abu Taher                                                                                                                                                                                                                                                                |  |  |
|--------------------------------------------------------------------------------------------------------------------------------------------------------------------------------------------------------------------------------------------------------------------------------------------------|---|------------------------------------------------------------------------------------------------------------------------------------------------------------------------------------------------------------------------------------------------------------------------------|--|--|
| Age                                                                                                                                                                                                                                                                                              | : | 01/01/1988 ( 28 years)                                                                                                                                                                                                                                                       |  |  |
| Marital status                                                                                                                                                                                                                                                                                   | - | Unmarried                                                                                                                                                                                                                                                                    |  |  |
| Children                                                                                                                                                                                                                                                                                         | - | N/A                                                                                                                                                                                                                                                                          |  |  |
| No. of siblings:                                                                                                                                                                                                                                                                                 | : | 03 brothers, 04 sisters                                                                                                                                                                                                                                                      |  |  |
| Parent's and GB related Info<br>(i) Who is GB member<br>(ii) Mother's name<br>(iii) Father's name<br>(iv) GB member's info<br>Further Information:<br>(v) Who pays GB loan installment<br>(vi) Mobile lady<br>(vii) Grameen Education Loan<br>(viii)Any other Ioan like GCCN, GKF<br>(ix) Others |   | Mother : yes Father:<br>Tajkera Begum<br>Let Akterer jaman<br>Branch: Laher Khandhi, Laxmipur, Centre- 80/m<br>Group no : 02 Loanee no.: 8088<br>Member since: 2010 First Ioan: 10,000/-<br>Existing Ioan: 30,000/- Outstanding: 20,760/-<br>N/U<br>N/A<br>N/A<br>N/A<br>N/A |  |  |
| Education                                                                                                                                                                                                                                                                                        | : | Class Ten                                                                                                                                                                                                                                                                    |  |  |

# BRIEF BIO OF THE PROPOSED NOBIN UDYOKTA (CONT...)

| Present Occupation                       | : | Cloth Business                                                                     |
|------------------------------------------|---|------------------------------------------------------------------------------------|
| Trade License/ Drug<br>License           |   | 3550-15/16                                                                         |
| Business Experience<br>And Training Info | : | 07 years. (He was an employee in a shop before starting his own business).         |
| Other Own/Family Sources of Income       | : | One brother has a hardware & sanitary shop and another Brother has a Grocery shop. |
| Other Own/Family Sources of Liabilities  | : | N/A                                                                                |
| NU Contact Info                          |   | 01984795750                                                                        |
| NU Project<br>Source/Reference           | : | Laxmipur Sadar Unit. (Laxmipur)                                                    |