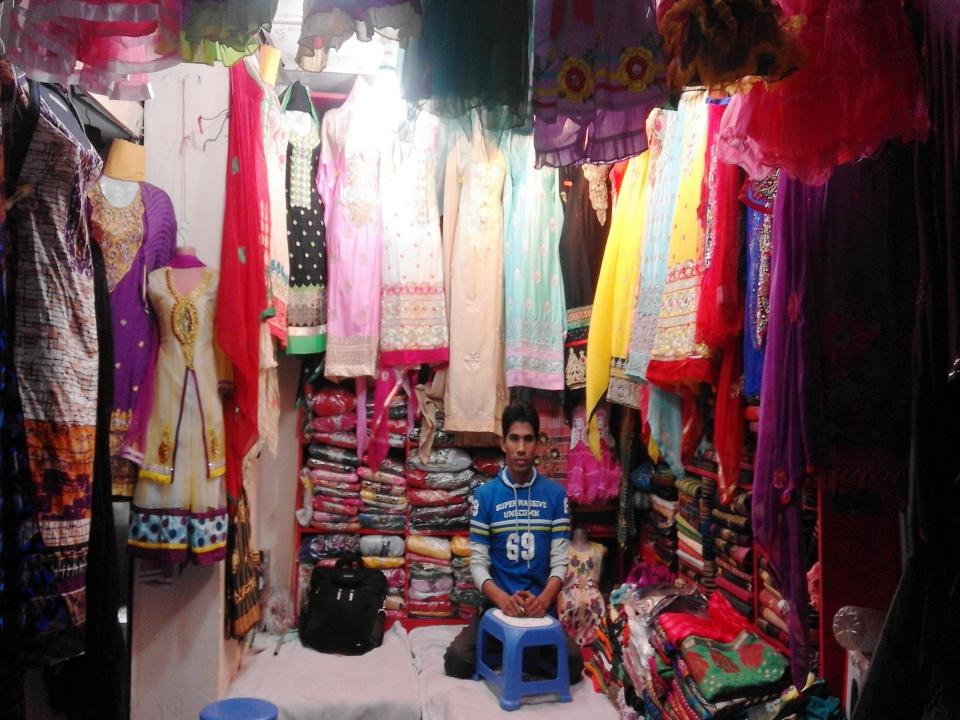

# PROPOSED NOBIN UDYOKTA BUSINESS INFO

| Business Name                                                                                                                                 | : | Tanni Fashion.                                                                                    |  |  |
|-----------------------------------------------------------------------------------------------------------------------------------------------|---|---------------------------------------------------------------------------------------------------|--|--|
| Address/ Location                                                                                                                             | : | Muktijudda Market, Shop no-30, Laxmipur Sadar, Laxmipur                                           |  |  |
| Total Investment in BDT                                                                                                                       | : | 6,17,750/-                                                                                        |  |  |
| Financing                                                                                                                                     | : | Self BDT 5,17,750/-(from existing business)- 84%Required Investment BDT 1,00,000/-(as equity)-16% |  |  |
| Present salary/drawings from business (estimates)                                                                                             | : | 8,000/-                                                                                           |  |  |
| Proposed Salary                                                                                                                               |   | 8,000/-                                                                                           |  |  |
| <ul> <li>Proposed Business</li> <li>(i) % of present gross profit margin</li> <li>(ii) Estimated % of proposed gross profit margin</li> </ul> | : | 20%<br>20%                                                                                        |  |  |
| (iii) Agreed grace period                                                                                                                     |   | 02 months                                                                                         |  |  |

| Product name with quantity                   | Amount     |
|----------------------------------------------|------------|
| Different Kind of Three<br>Pieces (50pc*700) | 35,000     |
| Embroidery Shari<br>(30pc*650)               | 19,500     |
| Tangail Shari (30pc*700)                     | 21,000     |
| Silk Shari (30pc*700)                        | 21,000     |
| Printed Shari (50pc*450)                     | 22,500     |
| Jamdani Shari (25pc*750)                     | 18,750     |
| Kids Frock (50pc*400)                        | 20,000     |
| Long Frock (10pc*1000)                       | 10,000     |
| Women Orna, Hijab<br>( 40pc*250)             | 10,000     |
| Than Kapor                                   | 20,000     |
| Total Present Stock                          | 1,97,750/- |

#### **Proposed items**

| Product Name with<br>quantity                | Amount   |
|----------------------------------------------|----------|
| Different Kind of Three<br>Piece. (50pc*700) | 35,000   |
| Different Kind of Shari.<br>(80pc*500)       | 40,000   |
| Women Orna, Hijeb.<br>( 40pc*250)            | 10,000   |
| Than Kapor.                                  | 15,000   |
| Total Proposed Stock                         | 1,00,000 |
|                                              |          |