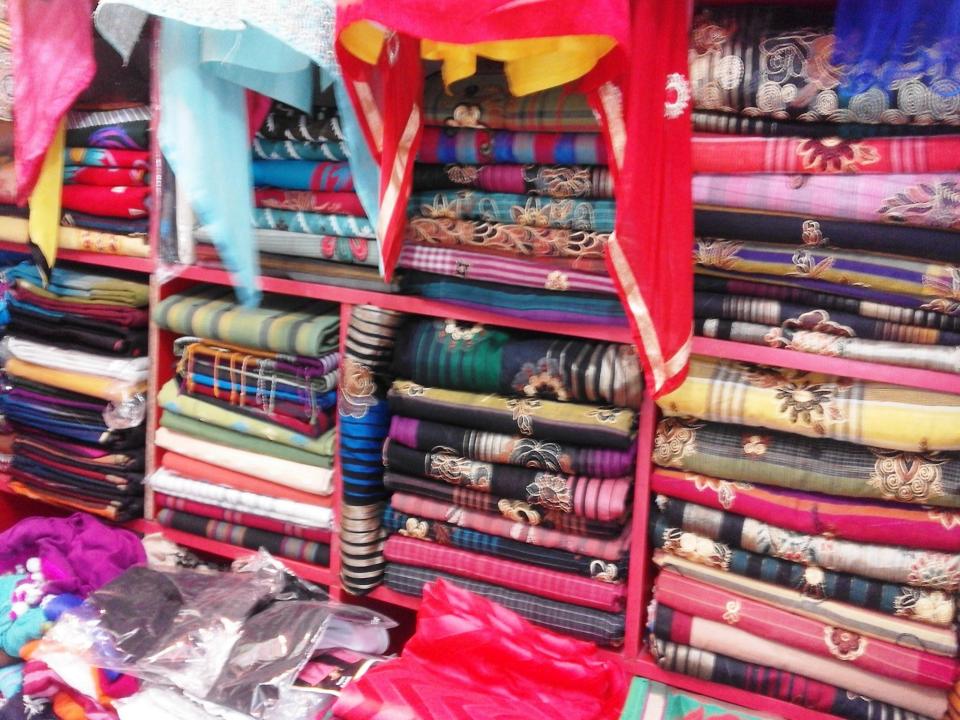

| Product name with quantity                   | Amount     |
|----------------------------------------------|------------|
| Different Kind of Three<br>Pieces (50pc*700) | 35,000     |
| Embroidery Shari<br>(30pc*650)               | 19,500     |
| Tangail Shari (30pc*700)                     | 21,000     |
| Silk Shari (30pc*700)                        | 21,000     |
| Printed Shari (50pc*450)                     | 22,500     |
| Jamdani Shari (25pc*750)                     | 18,750     |
| Kids Frock (50pc*400)                        | 20,000     |
| Long Frock (10pc*1000)                       | 10,000     |
| Women Orna, Hijab<br>( 40pc*250)             | 10,000     |
| Than Kapor                                   | 20,000     |
| Total Present Stock                          | 1,97,750/- |

#### **Proposed items**

| Product Name with<br>quantity                | Amount   |
|----------------------------------------------|----------|
| Different Kind of Three<br>Piece. (50pc*700) | 35,000   |
| Different Kind of Shari.<br>(80pc*500)       | 40,000   |
| Women Orna, Hijeb.<br>( 40pc*250)            | 10,000   |
| Than Kapor.                                  | 15,000   |
| Total Proposed Stock                         | 1,00,000 |
|                                              |          |