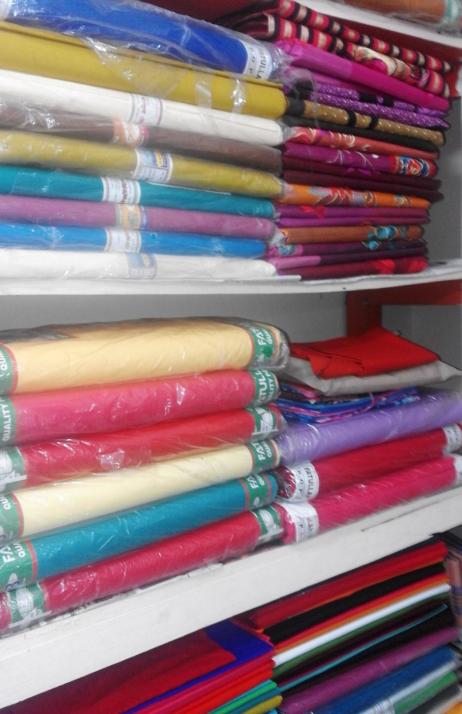

# PROPOSED NOBIN UDYOKTA BUSINESS INFO

| Business Name                                                                                                                                 | : | Tanni Fashion.                                                                                    |  |  |
|-----------------------------------------------------------------------------------------------------------------------------------------------|---|---------------------------------------------------------------------------------------------------|--|--|
| Address/ Location                                                                                                                             | : | Muktijudda Market, Shop no-30, Laxmipur Sadar, Laxmipur                                           |  |  |
| Total Investment in BDT                                                                                                                       | : | 6,17,750/-                                                                                        |  |  |
| Financing                                                                                                                                     | : | Self BDT 5,17,750/-(from existing business)- 84%Required Investment BDT 1,00,000/-(as equity)-16% |  |  |
| Present salary/drawings from business (estimates)                                                                                             | : | 8,000/-                                                                                           |  |  |
| Proposed Salary                                                                                                                               |   | 8,000/-                                                                                           |  |  |
| <ul> <li>Proposed Business</li> <li>(i) % of present gross profit margin</li> <li>(ii) Estimated % of proposed gross profit margin</li> </ul> | : | 20%<br>20%                                                                                        |  |  |
| (iii) Agreed grace period                                                                                                                     |   | 02 months                                                                                         |  |  |

| Product name with quantity                   | Amount     |
|----------------------------------------------|------------|
| Different Kind of Three<br>Pieces (50pc*700) | 35,000     |
| Embroidery Shari<br>(30pc*650)               | 19,500     |
| Tangail Shari (30pc*700)                     | 21,000     |
| Silk Shari (30pc*700)                        | 21,000     |
| Printed Shari (50pc*450)                     | 22,500     |
| Jamdani Shari (25pc*750)                     | 18,750     |
| Kids Frock (50pc*400)                        | 20,000     |
| Long Frock (10pc*1000)                       | 10,000     |
| Women Orna, Hijab<br>( 40pc*250)             | 10,000     |
| Than Kapor                                   | 20,000     |
| Total Present Stock                          | 1,97,750/- |

#### **Proposed items**

| Product Name with<br>quantity                | Amount   |
|----------------------------------------------|----------|
| Different Kind of Three<br>Piece. (50pc*700) | 35,000   |
| Different Kind of Shari.<br>(80pc*500)       | 40,000   |
| Women Orna, Hijeb.<br>( 40pc*250)            | 10,000   |
| Than Kapor.                                  | 15,000   |
| Total Proposed Stock                         | 1,00,000 |
|                                              |          |