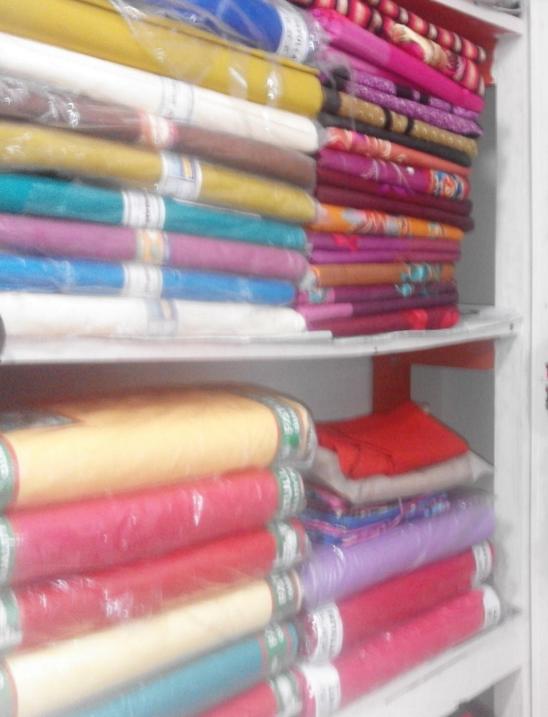

# PROPOSED NOBIN UDYOKTA BUSINESS INFO

| Business Name                                                                                                                                 | : | Tanni Fashion.                                                                                    |  |  |
|-----------------------------------------------------------------------------------------------------------------------------------------------|---|---------------------------------------------------------------------------------------------------|--|--|
| Address/ Location                                                                                                                             | : | Muktijudda Market, Shop no-30, Laxmipur Sadar, Laxmipur                                           |  |  |
| Total Investment in BDT                                                                                                                       | : | 6,17,750/-                                                                                        |  |  |
| Financing                                                                                                                                     | : | Self BDT 5,17,750/-(from existing business)- 84%Required Investment BDT 1,00,000/-(as equity)-16% |  |  |
| Present salary/drawings from business (estimates)                                                                                             | : | 8,000/-                                                                                           |  |  |
| Proposed Salary                                                                                                                               |   | 8,000/-                                                                                           |  |  |
| <ul> <li>Proposed Business</li> <li>(i) % of present gross profit margin</li> <li>(ii) Estimated % of proposed gross profit margin</li> </ul> | : | 20%<br>20%                                                                                        |  |  |
| (iii) Agreed grace period                                                                                                                     |   | 02 months                                                                                         |  |  |

| Product name with quantity                   | Amount     |
|----------------------------------------------|------------|
| Different Kind of Three<br>Pieces (50pc*700) | 35,000     |
| Embroidery Shari<br>(30pc*650)               | 19,500     |
| Tangail Shari (30pc*700)                     | 21,000     |
| Silk Shari (30pc*700)                        | 21,000     |
| Printed Shari (50pc*450)                     | 22,500     |
| Jamdani Shari (25pc*750)                     | 18,750     |
| Kids Frock (50pc*400)                        | 20,000     |
| Long Frock (10pc*1000)                       | 10,000     |
| Women Orna, Hijab<br>( 40pc*250)             | 10,000     |
| Than Kapor                                   | 20,000     |
| Total Present Stock                          | 1,97,750/- |

#### **Proposed items**

| Product Name with<br>quantity                | Amount   |
|----------------------------------------------|----------|
| Different Kind of Three<br>Piece. (50pc*700) | 35,000   |
| Different Kind of Shari.<br>(80pc*500)       | 40,000   |
| Women Orna, Hijeb.<br>( 40pc*250)            | 10,000   |
| Than Kapor.                                  | 15,000   |
| Total Proposed Stock                         | 1,00,000 |
|                                              |          |