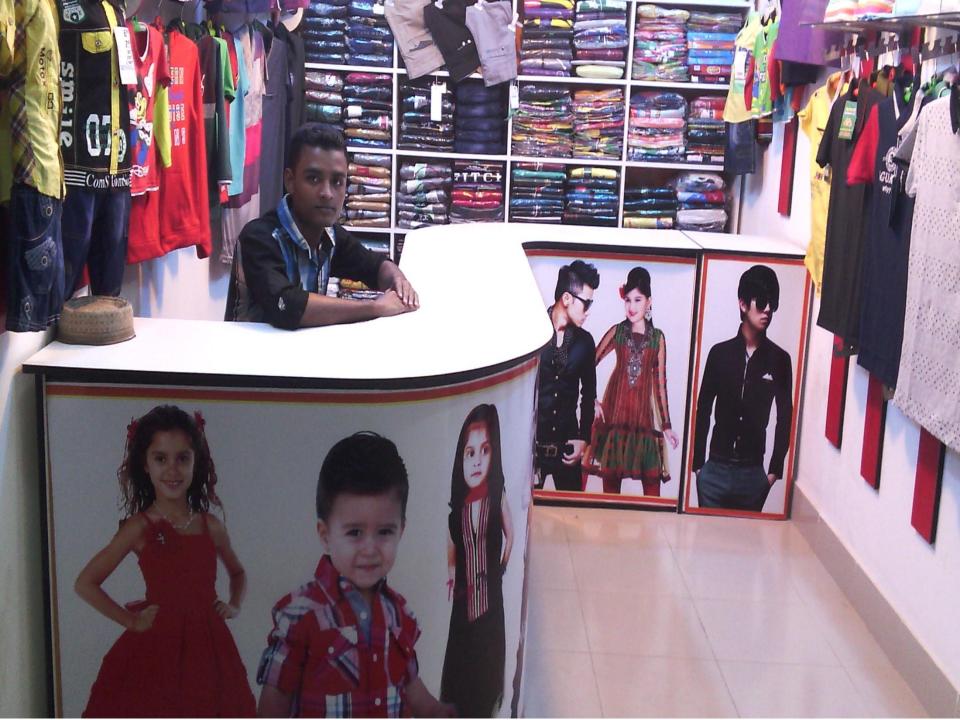

# Mahi Smart Gallery

NU Identified and PP Prepared & Verified by : Md. Ballal Hossain (Ramgonj Unit)

Presented by Md. Ahsan Hossain Faian GRAMEEN TRUST

# BRIEF BIO OF THE PROPOSED NOBIN UDYOKTA (CONT...)

| Present Occupation                      | : | Garments Business                                                |
|-----------------------------------------|---|------------------------------------------------------------------|
| ✓Trade License/Drug License             |   | X-1                                                              |
| Business Experiences And                | : | 08 Years                                                         |
| Training Info                           | : | Get training from their own shop.                                |
| Other Own/Family Sources of Income      | : | Father has another business (Cloth) and 02 brothers are student. |
| Other Own/Family Sources of Liabilities | : | N/A                                                              |
| NU Contract Info                        |   | 01830520375                                                      |
| NU Project Source/Reference             | : | GT- Ramganj Unit, Laxmipur.                                      |

# PROPOSED NOBIN UDYOKTA BUSINESS INFO

| Business Name                                                                                      | : | Mahi Smart Gallery                                                                                    |  |  |  |  |  |
|----------------------------------------------------------------------------------------------------|---|-------------------------------------------------------------------------------------------------------|--|--|--|--|--|
| Address/ Location                                                                                  | : | Ramganj Tower, Ramganj, Laxmipur.                                                                     |  |  |  |  |  |
| Total Investment in BDT                                                                            | : | 4,00,000/-                                                                                            |  |  |  |  |  |
| Financing                                                                                          | : | Self BDT 3,00,000/- (from existing business) - 75% Required Investment BDT 1,00,000 (as equity) - 25% |  |  |  |  |  |
| Present salary/drawings from business (estimated)                                                  | : | 4,000/-                                                                                               |  |  |  |  |  |
| Proposed Salary                                                                                    | : | 4,000/-                                                                                               |  |  |  |  |  |
| Proposed Business  (i) % of present gross profit margin  (ii) Estimated % of proposed gross profit | : | 20%<br>20%                                                                                            |  |  |  |  |  |
| margin (iii) Agreed grace period                                                                   | : | 05 months                                                                                             |  |  |  |  |  |