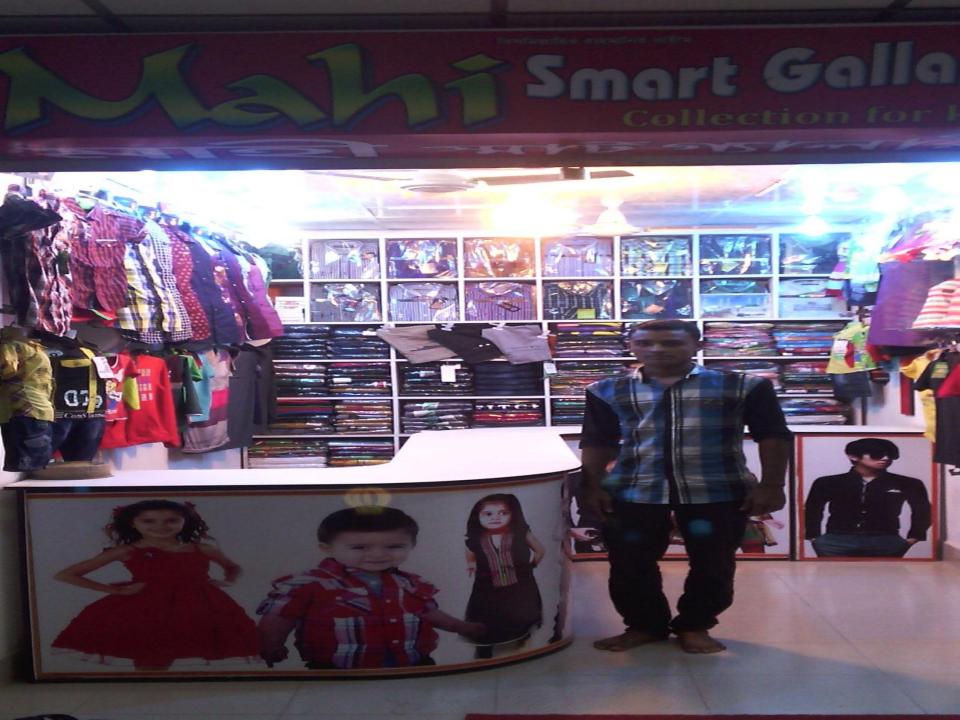

# Mahi Smart Gallery

NU Identified and PP Prepared & Verified by : Md. Ballal Hossain (Ramgonj Unit)

Presented by Md. Ahsan Hossain Faian GRAMEEN TRUST

# PROPOSED NOBIN UDYOKTA BUSINESS INFO

| Business Name                                                                                      | : | Mahi Smart Gallery                                                                                    |  |  |  |  |  |
|----------------------------------------------------------------------------------------------------|---|-------------------------------------------------------------------------------------------------------|--|--|--|--|--|
| Address/ Location                                                                                  | : | Ramganj Tower, Ramganj, Laxmipur.                                                                     |  |  |  |  |  |
| Total Investment in BDT                                                                            | : | 4,00,000/-                                                                                            |  |  |  |  |  |
| Financing                                                                                          | : | Self BDT 3,00,000/- (from existing business) - 75% Required Investment BDT 1,00,000 (as equity) - 25% |  |  |  |  |  |
| Present salary/drawings from business (estimated)                                                  | : | 4,000/-                                                                                               |  |  |  |  |  |
| Proposed Salary                                                                                    | : | 4,000/-                                                                                               |  |  |  |  |  |
| Proposed Business  (i) % of present gross profit margin  (ii) Estimated % of proposed gross profit | : | 20%<br>20%                                                                                            |  |  |  |  |  |
| margin (iii) Agreed grace period                                                                   | : | 05 months                                                                                             |  |  |  |  |  |