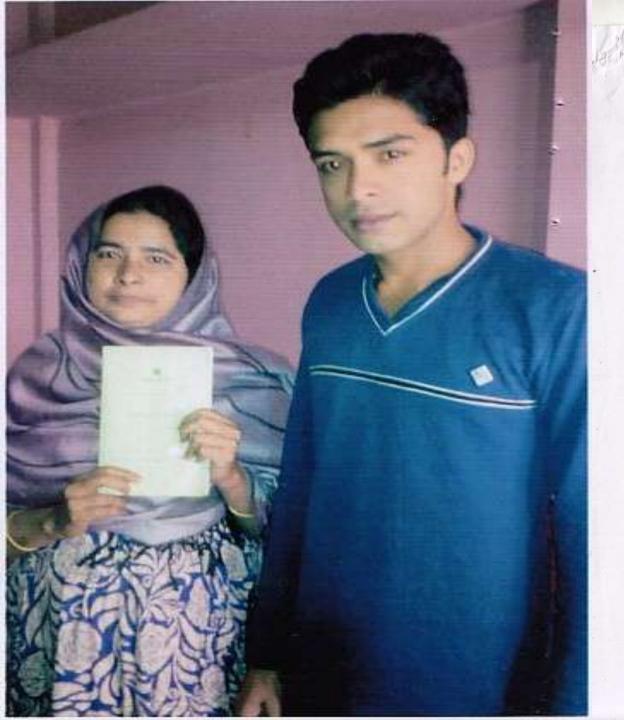

# BRIEF BIO OF THE PROPOSED NOBIN UDYOKTA

| Name and address                                                                                                         | :     | Md. Tareq Aziz                                                                                |
|--------------------------------------------------------------------------------------------------------------------------|-------|-----------------------------------------------------------------------------------------------|
|                                                                                                                          |       | Vill: Bordoin, Union: Jogannath dighi, Post: Bordoin, Upazila: Chauddagram, District: Comilla |
| Age                                                                                                                      | :     | 24 Years                                                                                      |
| Marital status                                                                                                           | :     | Unmarried                                                                                     |
| Children                                                                                                                 | :     | N/A                                                                                           |
| No. of siblings:                                                                                                         | :     | 01 (One) Brother and 03 (Three) Sisters                                                       |
| Parent's and GB related Info: (i) Who is GB member (ii) Mother's name (iii) Father's name (iv) GB member's info          | : : : | Mother                                                                                        |
| Further Information: (v) Who pays GB loan installment (vi) Mobile lady (vii) Grameen Education Loan (viii)Any other loan | : : : | Existing loan: Tk. 80,000, Outstanding loan: Tk. 64,160  Entrepreneur's father  No  Nil  Nil  |

## BRIEF HISTORY OF GB LOAN UTILIZATION BY FAMILY

- Jahanara Begum is a GB member since 2011 at first she took GB loan BDT 10,000 (Ten thousand).
- Gradually she took GB loan several times and utilized it for repairing house and assisting her husband in business.
- Finally GB loan helped her to improve her economic condition and livelihood.