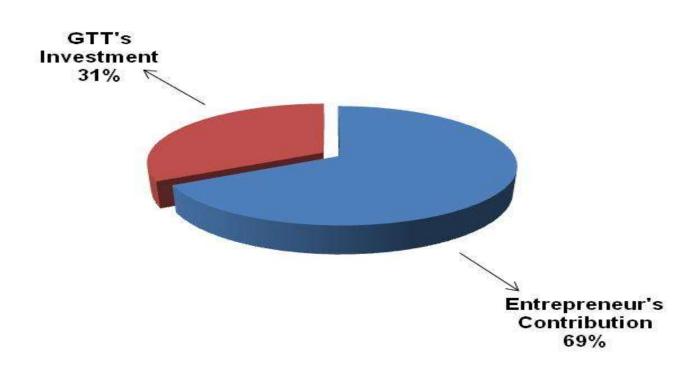

# SOURCE OF FINANCE

- Entrepreneur's Contribution BDT 203,000
- ■GTT's Investment BDT 100,000
- Total Capital BDT 303,000