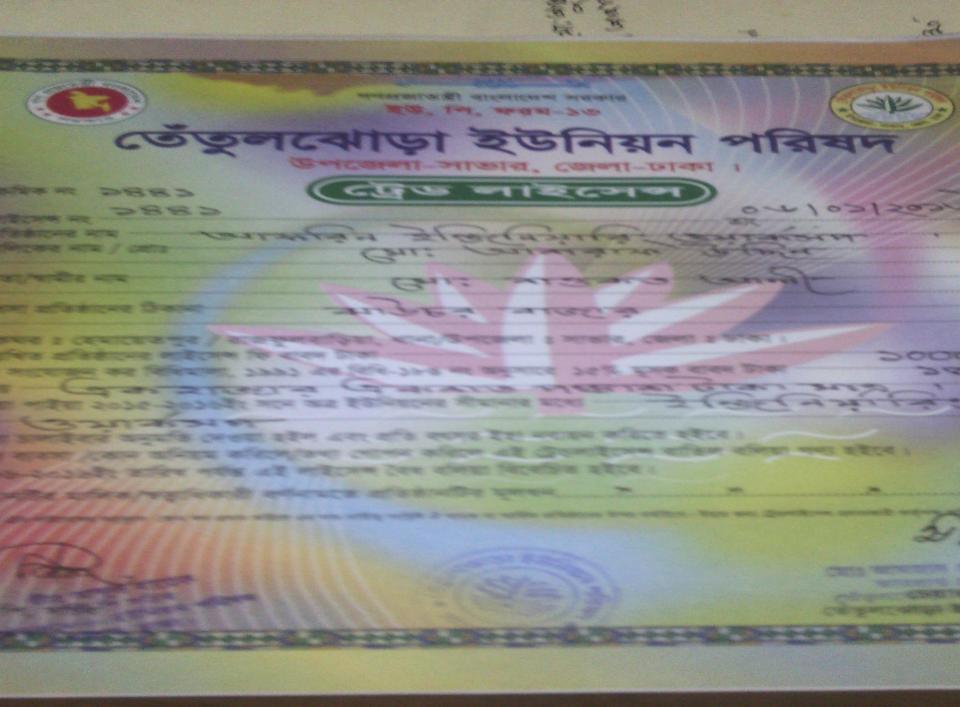

#### BRIEF BIO OF THE PROPOSED NOBIN UDYOKTA (CONT...)

| Present Occupation                         | : | Workshop Business                                       |
|--------------------------------------------|---|---------------------------------------------------------|
| Trade License/ Drug<br>License             |   | 1441                                                    |
| Business Experience<br>And Training Info   | : | 7 years (4 years own business)                          |
| Other Own/Family Sources<br>of Income      | : | Father (bricks business), brother (dairy farm business) |
| Other Own/Family Sources<br>of Liabilities | : | N/A                                                     |
| NU Contact Info                            |   | 01814408416                                             |
| NU Project<br>Source/Reference             | : | Singair Unit                                            |