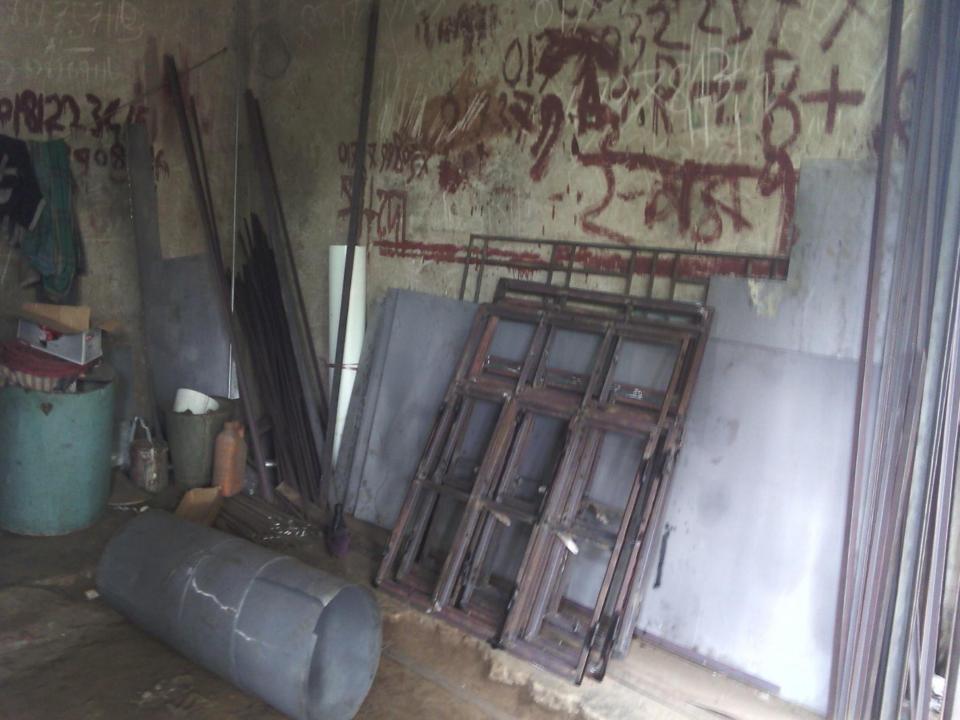

# PRESENT & PROPOSED INVESTMENT BREAKDOWN

| Particulars                                                                                                                                                                                                              | Existing Business<br>(BDT) | Proposed<br>(BDT) | Total<br>(BDT) |
|--------------------------------------------------------------------------------------------------------------------------------------------------------------------------------------------------------------------------|----------------------------|-------------------|----------------|
| Investments in different categories:                                                                                                                                                                                     | (1)                        | (2)               | (1+2)          |
| Present Stock Items:Goods-2,65,500Advance -30,000Machineries- (drill machine-2,welding<br>machine-2, jog an machine-<br>4,granding machine-1 )48,500Furniture- (stand fan-1 ,ceiling fan -<br>1,cash box-1,chair-5)6,000 | 3,50,000                   |                   | 3,50,000       |
| Proposed items:                                                                                                                                                                                                          |                            | 1,00,000          | 1,00,000       |
| Total Capital                                                                                                                                                                                                            | 3,50,000                   | 1,00,000          | 4,50,000       |

## PRESENT & PROPOSED INVESTMENT BREAKDOWN

| Present items |                | Proposed items |          |               |          |
|---------------|----------------|----------------|----------|---------------|----------|
| Angel         | 3ton*50,000    | 1,50,000       | Steel    | 1/2ton*80,000 | 40,000   |
|               |                |                | Zadhar   | 1ton*46.000   | 46000    |
| Flat bar      | 1.50ton*45,000 | 67,500         | Zed bar  | 1ton*46,000   | 46000    |
| Square bar    | 1/2ton*49,000  | 24,500         | Flat bar |               | 14000    |
| Zed bar       | 1/2ton*47,000  | 23,500         |          |               |          |
|               |                |                | Total    |               | 1,00,000 |
| Total         |                | 2,65,500       |          |               |          |