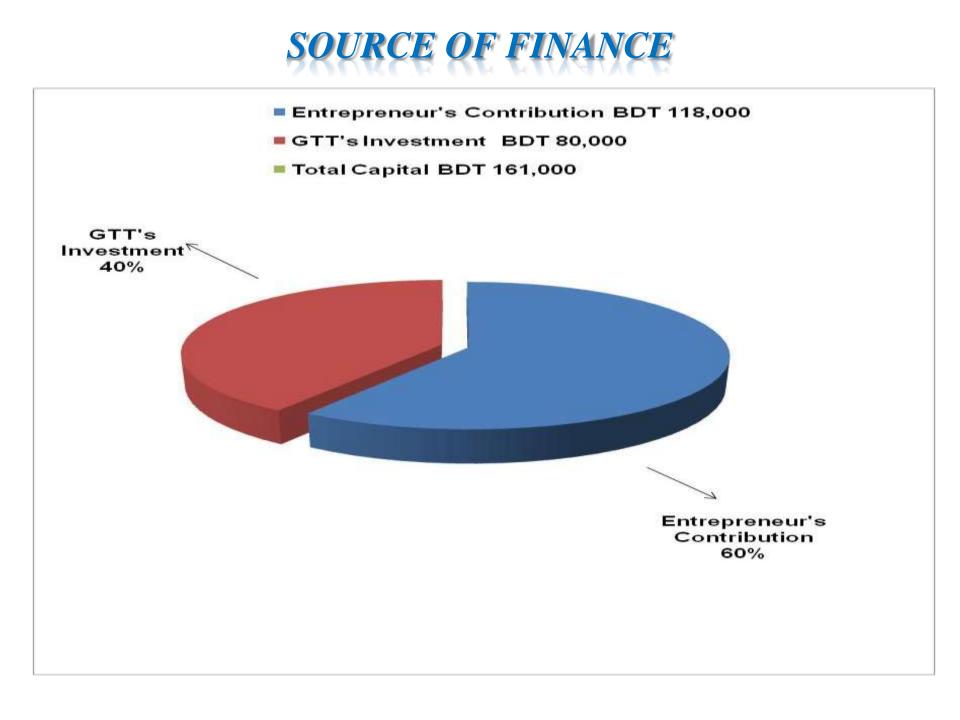

| Business Name                                             | : | Abu Hanif Store                                                                         |
|-----------------------------------------------------------|---|-----------------------------------------------------------------------------------------|
| Address/ Location                                         | : | Mohichaii Bazar, Chandina, Comilla                                                      |
| Total Investment in BDT                                   | : | BDT 198,000                                                                             |
| Financing                                                 | : | Self Tk. 118,000 (from existing business)<br>Required Investment Tk. 80,000 (as equity) |
| Present salary/drawings from business                     | : | BDT 4,000 (Four thousand)                                                               |
| Proposed Salary (estimates)                               | : | BDT 5,000 (Five thousand)                                                               |
| Proposed Business<br>Implementation Plan                  |   |                                                                                         |
| (i) % of present gross profit margin                      | : | On products 20%.                                                                        |
| (ii) Estimated % of proposed gross<br>profit margin       | : | On products 20%.                                                                        |
| (iii) In future risk mgt. plan (from fire, disaster etc.) | : |                                                                                         |