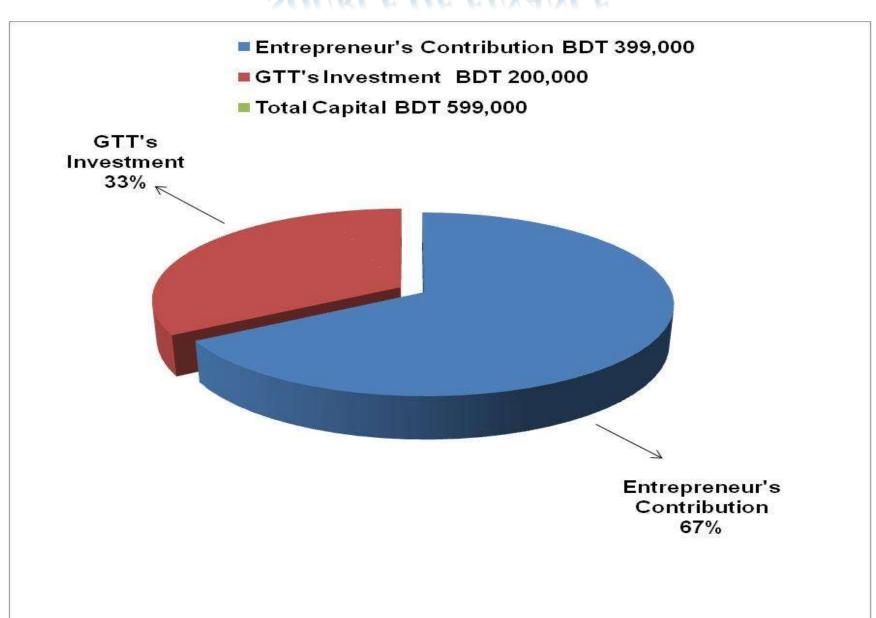

### PRESENT & PROPOSED INVESTMENT BREAKDOWN

| Particula                                                                                                                                                     | Particulars I                                 |         |         |         |  |  |
|---------------------------------------------------------------------------------------------------------------------------------------------------------------|-----------------------------------------------|---------|---------|---------|--|--|
| Existing                                                                                                                                                      | Proposed                                      | (BDT)   | (BDT)   | (BDT)   |  |  |
| Investment in products (rice, oil, sugar, salt, flour, pulses, onion, garlic, spice, oil cake, soap, potato, noodles, confectionary item and bakery item etc) | item, bakery item and confectionary item etc) | 262,645 | 200,000 | 462,645 |  |  |
| Investment in Equipments (bulb and far                                                                                                                        | 1,800                                         |         | 1,800   |         |  |  |
| Cash in hand                                                                                                                                                  | 6,577                                         |         | 6,577   |         |  |  |
| Debtors (Since December, 2015 to at p                                                                                                                         | 23,478                                        |         | 23,478  |         |  |  |
| Decoration (fixture and fittings)                                                                                                                             | 34,500                                        |         | 34,500  |         |  |  |
| Advance for shop                                                                                                                                              |                                               | 70,000  |         | 70,000  |  |  |
| Total Cap                                                                                                                                                     | ital                                          | 399,000 | 200,000 | 599,000 |  |  |