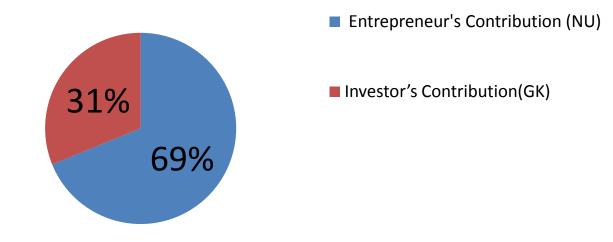

## **Source of Finance**

| Source                           | Amount in BDT | In%  |
|----------------------------------|---------------|------|
| Entrepreneur's Contribution (NU) | 265,000       | 69   |
| Investor's Contribution(GK)      | 120,000       | 31   |
| Total Investment                 | 385,000       | 100% |