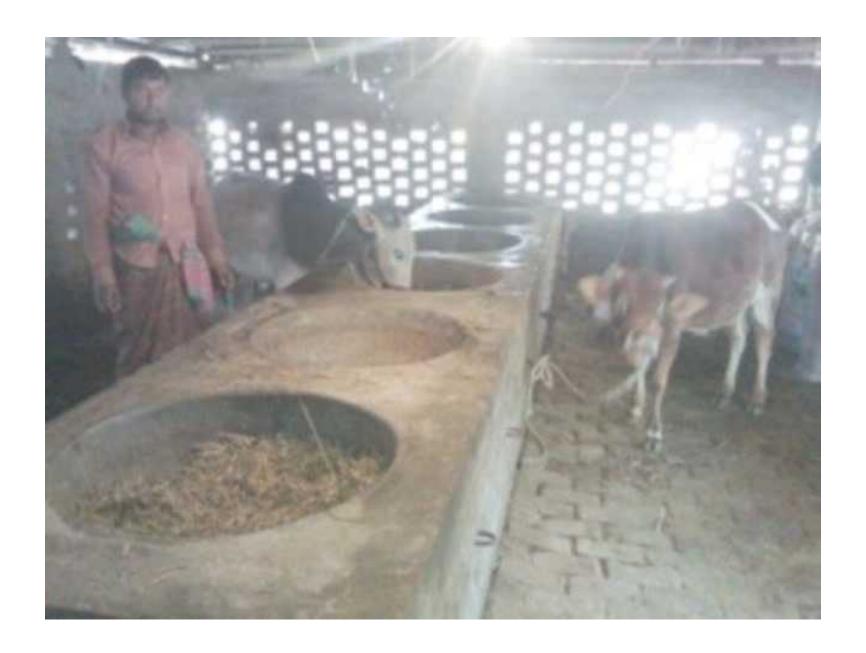

| 276,000 | 405,400   | 576,390   |  |  |  |

## **SWOT ANALYSIS**

| STRENGTH  Employment: Self: 1 Others (beyond family): 0 Future employment: 0  Ownership in his own name.                              | <b>W</b> EAKNESS  □Shortage of foods in rainy season. |
|---------------------------------------------------------------------------------------------------------------------------------------|-------------------------------------------------------|
| Opportunities  Local Veterinary Doctors;  This area is famous for cattle fattening;  Investor's money will be payback in three years. | THREATS  Theft; Disease.                              |

## Presented at 15<sup>th</sup> Ex. SB Design Lab on March 13, 2016 at Grameen Kalyan

Thank you

# Pictures

## **Existing Shade**











## NU With his Mother



## Thank You