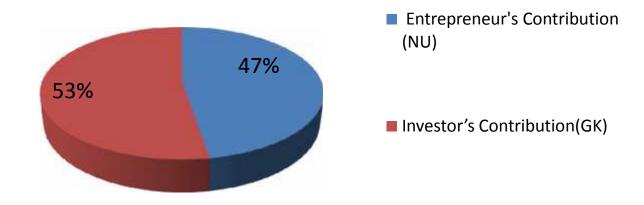

## **Source of Finance**

| Source                           | Amount in BDT | In%  |
|----------------------------------|---------------|------|
| Entrepreneur's Contribution (NU) | 135,000       | 47   |
| Investor's Contribution(GK)      | 150,000       | 53   |
| Total Investment                 | 285,000       | 100% |