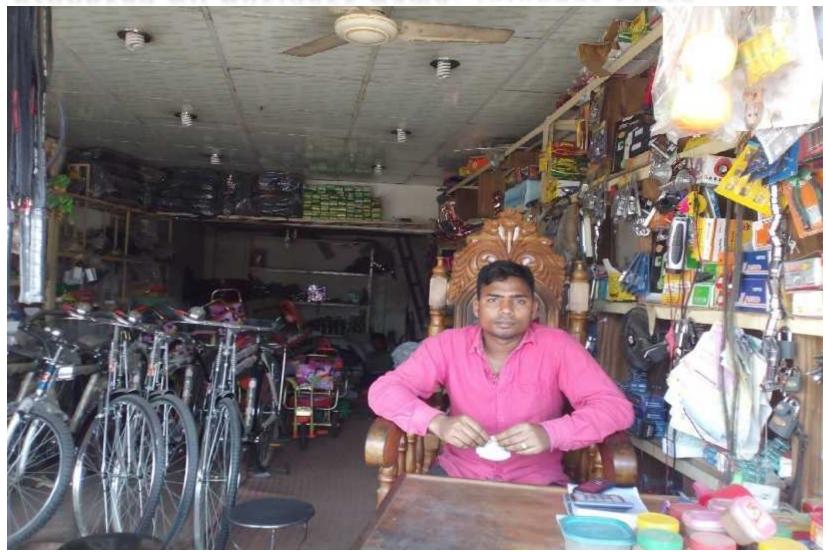

## BRIEF BIO OF THE PROPOSED NOBIN UDYOKTA

| Name and address                                                                                                                                                                                                                                                                                       | : | Md. Mynul Hasan. Vill: Dokkhin Vatipara, Post:<br>Dhanikhola, Upazilla : Trishal, District: Mymensingh                                                                                                                                                                                                       |
|---------------------------------------------------------------------------------------------------------------------------------------------------