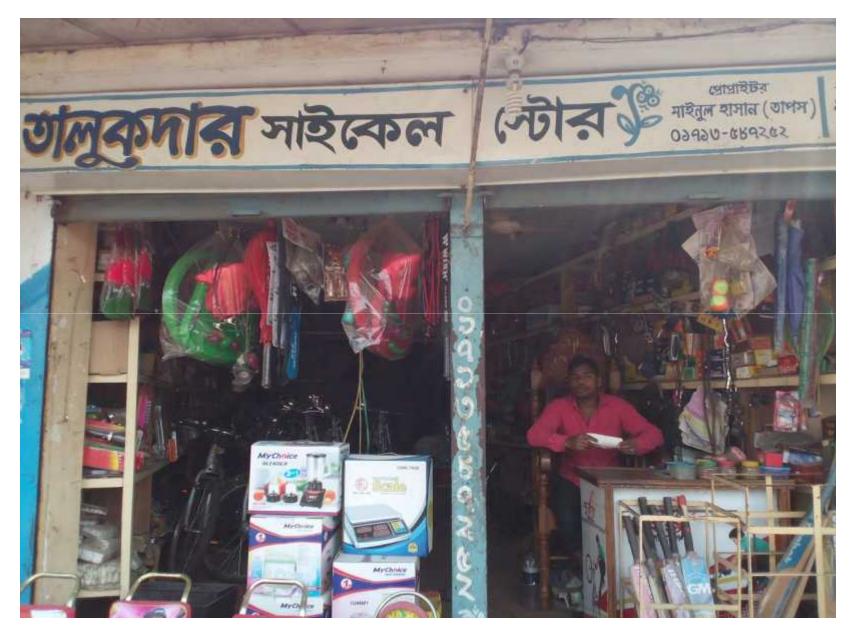

#### **PROPOSED NOBIN UDYOKTA BUSINESS INFO**

| Project's Name                           | • | Talukdar Store.                                                                                                                                                                                                                                                                                                                                     |  |  |
|------------------------------------------|---|-----------------------------------------------------------------------------------------------------------------------------------------------------------------------------------------------------------------------------------------------------------------------------------------------------------------------------------------------------|--|--|
| Address/ Location                        | : | Trishal Bazar, Trishal, Mymensingh.                                                                                                                                                                                                                                                                                                                 |  |  |
| Total Investment                         |   | BDT = 7,20,000                                                                                                                                                                                                                                                                                                                                      |  |  |
| Financing                                | : | Self financing:BDT = 5,20,000Required Investment:BDT = 2,00,000 (as equity)                                                                                                                                                                                                                                                                         |  |  |
| Present salary/drawings from business    | : | Employee- 5,000                                                                                                                                                                                                                                                                                                                                     |  |  |
| Proposed Salary                          | : | Self-BDT. 10,000( Ten thousand)<br>Employee- 5,000                                                                                                                                                                                                                                                                                                  |  |  |
| Proposed Business<br>Implementation Plan | : | <ul> <li>This is an on going business so the fund need to increase the volume of existing product;</li> <li>Expected Sales per day @ TK. 22,000</li> <li>One Employee Per month Tk. 5,000</li> <li>Around 10% gross profit on sales;</li> <li>Pay back period is 3 years;</li> <li>Expected date to start the project is in April, 2016.</li> </ul> |  |  |

# My Shop and me