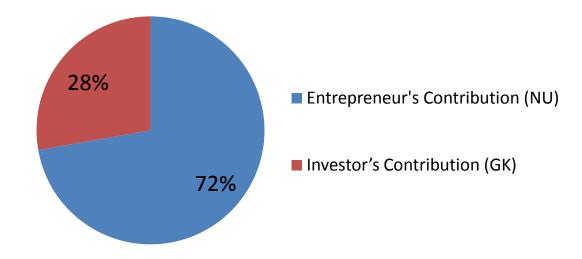

## **Source of Finance**

| Source                           | Amount in BDT | %   |
|----------------------------------|---------------|-----|
| Entrepreneur's Contribution (NU) | 520,000       | 72  |
| Investor's Contribution (GK)     | 200,000       | 28  |
| Total Investment                 | 720,000       | 100 |