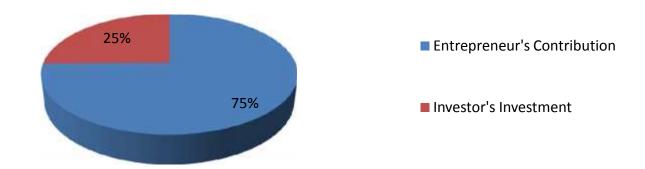

### **Source of Finance**

| Particulars                 | Amount in BDT | In % |
|-----------------------------|---------------|------|
| Entrepreneur's Contribution | 445,000       | 75   |
| Investor's Investment       | 150,000       | 25   |
| Total Investment            | 595,000       | 100  |