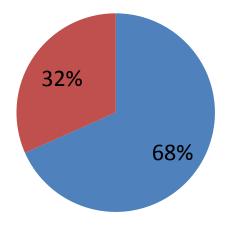

# **Source of Finance**

| Source                           | Amount in BDT | %   |
|----------------------------------|---------------|-----|
| Entrepreneur's Contribution (NU) | 108,000       | 68  |
| Investor's Contribution (GK)     | 50,000        | 32  |
| Total Investment                 | 158,000       | 100 |