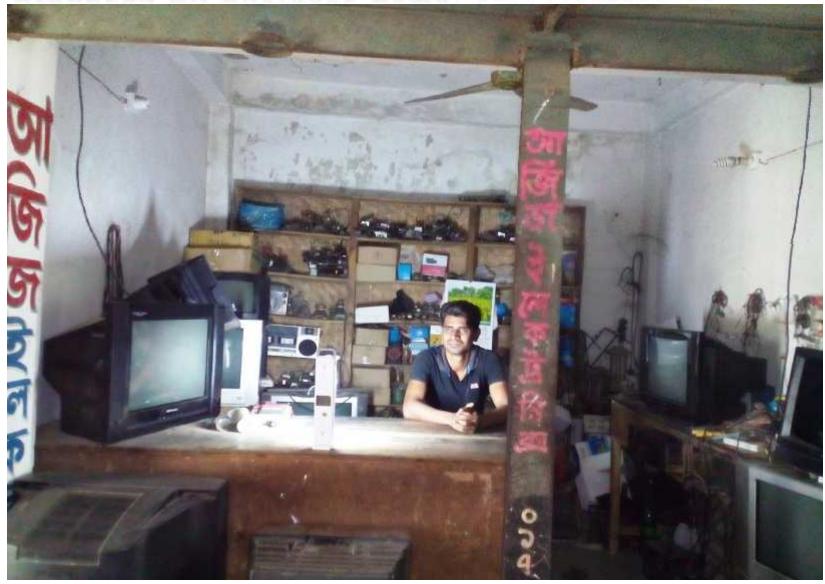

## Grameen Kalyan Proposed NU Business Name: Aziz Electronics



# BRIEF BIO OF THE PROPOSED NOBIN UDYOKTA

| Name and address                                                                                                                                                                                           | : | Md. Anowar Hossain. Vill: Trishal Vatipara, Post:<br>Trishal, Upazilla : Trishal, District: Mymensingh                                                                                                                                                               |
|------------------------------------------------------------------------------------------------------------------------------------------------------------------------------------------------------------|---|-----------------------------------------------------------------------