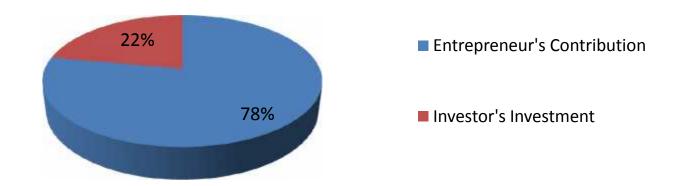

### **Source of Finance**

| Particulars                 | Amount in BDT | In % |
|-----------------------------|---------------|------|
| Entrepreneur's Contribution | 706,000       | 78   |
| Investor's Investment       | 200,000       | 22   |
| Total Investment            | 906,000       | 100  |